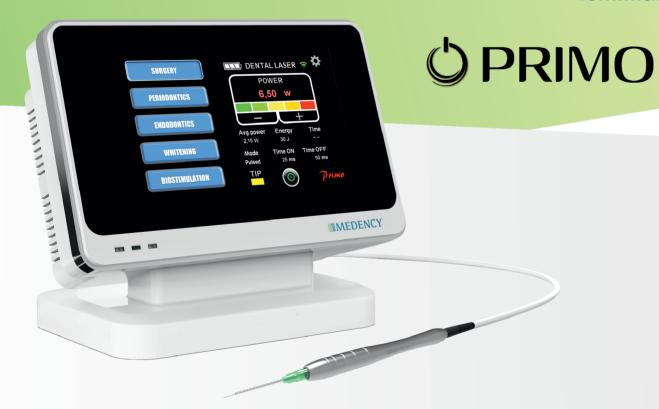

## SIMPLY EXTRAORDINARY

PRIMO is the perfect combination of state-of-art diode laser technology with the innovation and experience of MEDENCY company in dental field.

PRIMO provides a multitude of applications and the ideal alternative to conventional surgical methods like electrocautery and scalpel. Thanks to the intuitive interface, the benefits of diode lasers are accessible to all dentists. Unprecedented versatility of use, keeping low operating costs.

#### IT'S YOUR BUSINESS, MAKE THE RIGHT CHOICE.

Great value for your job and your practice.

- Portable unit working with battery and wireless pedal
- Great view large icons and wide buttons
- Extremely intuitive software
- Master Mode modality for expert
- Adaptable setting for all types of tissue
- Direct Power Control from the main screen
- More than 30built-in pre-set protocols
- Exclusive procedures in Surgery, Implantology and Cosmetics
- Flexible fiber, optical tips and versatile accessories
- Modern ergonomic design for an higher efficacy
- Sleek autoclavable handpiece