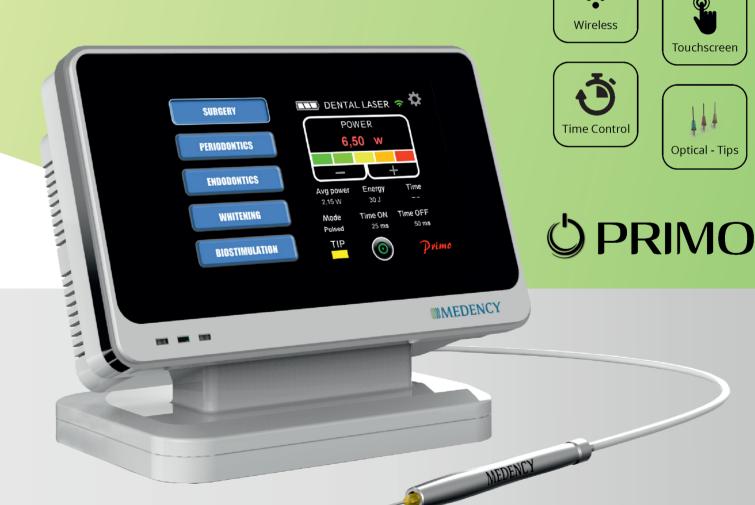

## SIMPLY EXTRAORDINARY

PRIMO is the perfect combination of state-of-art diode laser technology with the innovation and experience of MEDENCY company in dental field.

PRIMO provides a multitude of applications and the ideal alternative to conventional surgical methods like electrocautery and scalpel. Thanks to the intuitive interface, the benefits of diode lasers are accessible to all dentists. Unprecedented versatility of use, keeping low operating costs.

#### IT'S YOUR BUSINESS, MAKE THE RIGHT CHOICE.

Great value for your job and your practice.

- Portable unit working with battery and wireless pedal
- Great view large icons and wide buttons
- Extremely intuitive software
- Master Mode modality for expert
- Adaptable setting for all types of tissue
- Direct Power Control from the main screen
- More than 30built-in pre-set protocols
- Exclusive procedures in Surgery, Implantology and Cosmetics
- Flexible fiber, optical tips and versatile accessories
- Modern ergonomic design for an higher efficacy
- Sleek autoclavable handpiece