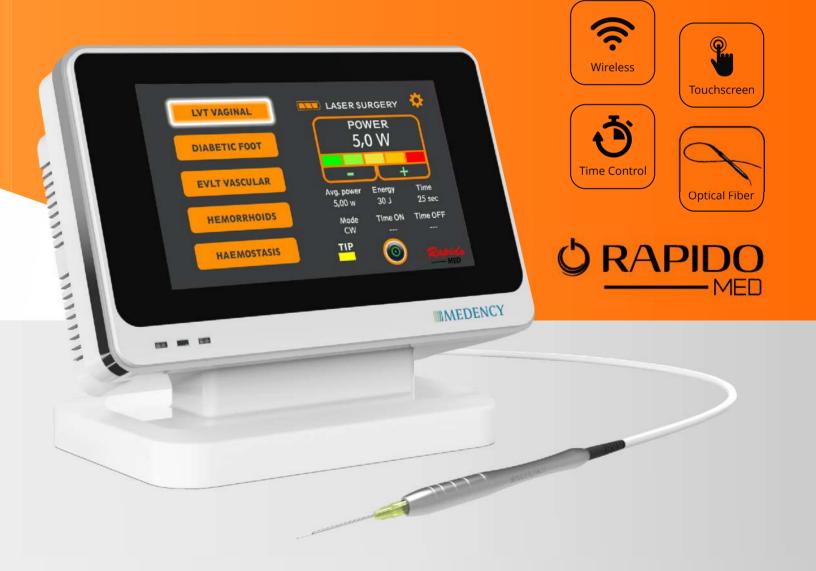

### **RAPIDO Surgical Laser System**

Code Wavelength / power Frequency Pulse mode **Pulse range** Medical /Laser class **Dimensions/ Weight**  LADER102.2 980nm @10W Up to 25 kHz **Continuous - Multiple pulse** 20μs up to 1s IIB / 4

# SAFE LASER ENERGY FOR MINIMAL INVASIVE SURGERY

What makes Rapido Med diode laser so versatile is its 980 nm wavelength, which allows its use in almost any medical surgical procedure, such as:

#### YOUR PATIENTS DESERVE THE BEST!

- Effective surgery
- Minimal thermal effect
- High working efficiency
- Faster and less invasive treatments
- Reduced recovery time and costs
- No post OP side effects
- Easy-to-use software
- Portable unit working with battery and wireless pedal
- Ergonomic and attractive design
- Flexible fiber and versatile accessories