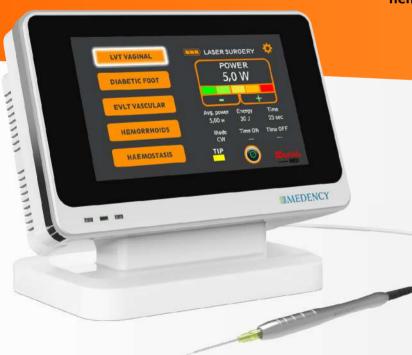

### **RAPIDO Surgical Laser System**

Code Wavelength / power Frequency Pulse mode **Pulse range** Medical /Laser class **Dimensions/ Weight**  LADER102.2 980nm @10W Up to 25 kHz **Continuous - Multiple pulse** 20μs up to 1s IIB / 4

205x130x50mm

Rapido is a CE medical device with CE trademark. In accordance with **EEC Directives for Medical Device: EEC Directives** 93/42. All Medency's products are made in Italy.

MEDENCY Srl Plazza della Libertá 49 I-36077 Altavilla - Vicenza Italy Tel +39 0444 371462

#### YOUR PATIENTS DESERVE THE BEST!

- Effective surgery
- Minimal thermal effect
- High working efficiency
- Faster and less invasive treatments
- Reduced recovery time and costs
- No post OP side effects
- Easy-to-use software
- Portable unit working with battery and wireless pedal
- Ergonomic and attractive design
- Flexible fiber and versatile accessories