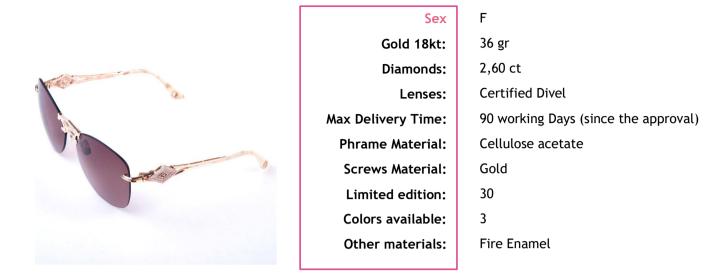

## Medusa

\*For particular customizations of the product time of delivery and price could change. \*\*This is a glasant-type eyewear and it is suitable also as a prescription glasses.

Sex Gold 18kt: Diamonds(rounds): Lenses: Max Delivery Time: Phrame Material: Screws Material: Limited edition: Colors available: Other Materials: F 48 gr. 3,70 ct Certified Divel 90 working Days (since the approval) Cellulose acetate Gold 30 pieces 4 (Sapphire, Emerald, ruby, Diamond) Ceramic (Only in Diamond version)

### OVAL CUT GEMS:

| Sapphire: | 2,00 ct |
|-----------|---------|
| Emerald:  | 1,40 ct |
| Ruby:     | 2,30 ct |
| Diamond:  | 1,50 ct |

\*For particular customizations of the product time of delivery and price could change. \*\*Rounds diamonds are valid for each one Argo's version of color, while ovals change pending by the chosen version.