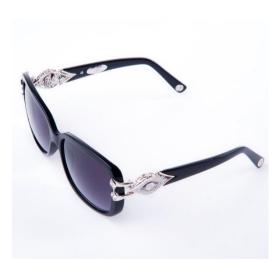

## Medusa

\*For particular customizations of the product time of delivery and price could change. \*\*This is a glasant-type eyewear and it is suitable also as a prescription glasses.

Sex Gold 18kt: Diamonds(rounds): Lenses: Max Delivery Time: Phrame Material: Screws Material: Limited edition: Colors available: Other Materials: F 48 gr. 3,70 ct Certified Divel 90 working Days (since the approval) Cellulose acetate Gold 30 pieces 4 (Sapphire, Emerald, ruby, Diamond) Ceramic (Only in Diamond version)

### OVAL CUT GEMS:

| Sapphire: | 2,00 ct |
|-----------|---------|
| Emerald:  | 1,40 ct |
| Ruby:     | 2,30 ct |
| Diamond:  | 1,50 ct |

\*For particular customizations of the product time of delivery and price could change. \*\*Rounds diamonds are valid for each one Argo's version of color, while ovals change pending by the chosen version.