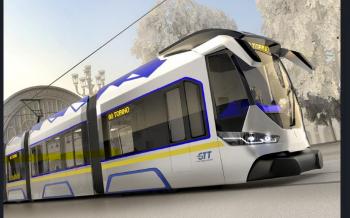

## RAILWAY VEHICLE DEVELOPMENT: TRAINS - METRO - TRAM - EMU/DMU

## RAILWAYS worldwide references, clients and partners

BLUE Engineering has extensive experience in designing and engineering all kinds of rail vehicles, including Metro, High-Speed Trains, EMU, DMU, articulated vehicles, pendulum vehicles, light rail, low-floor, subway, single-decker passenger cars, double-deck passenger cars, bogies, and test equipment. BLUE has completed several turn-key projects of designing and engineering rail vehicles accumulating extensive knowledge related to body, bogie development, and simulation analysis.