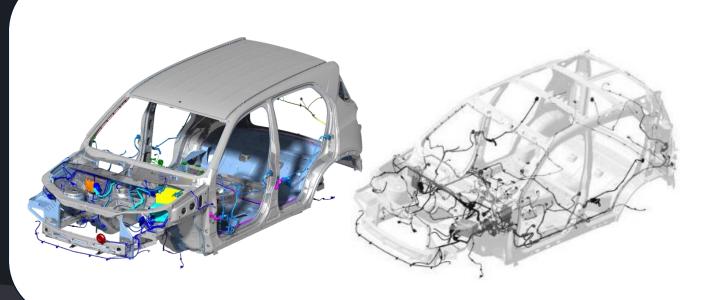

- Safety requirements/specification definition
- Study and application of standard IEC61508, ISO26262, ISO25119, ISO13849
- Critical system events identification (PHA)
- Fault Tree Analysis (FTA) and Failure Modes and Effects
- Analysis (FMEA)
- Design and development of test & validation systems
- Hardware in the Loop
- System validation through test pattern specification
- Design of bench for automatic test and measure
- Functional testing and solution testing
- Design and development of wiring harness
- Synoptic design
- Schematics design
- 2D and 3D wire harness design
- For prototypes
- For mass production
- Creation of prototyping harness