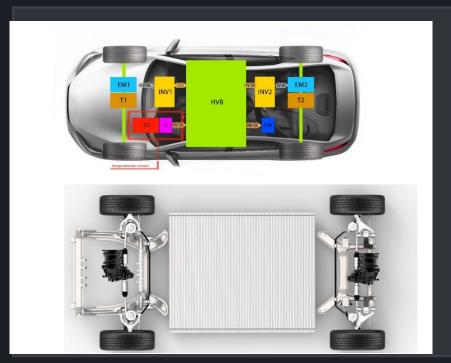

#### PLATFORM & BATTERY PACK

Body architecture development

- Weight and Size target
- Engine and Gear selection
- Battery sizing

Battery design & simulation

- Single Cell performance, geometry, material, voltage,...
- Cell pack design / performance (Flow, thermal, etc.) coupling/integration

# SUSPENSION DEVELOPMENT

- Targets Definition/Analysis: R&H, Comfort, Performance,
   Safety
- Configuration and Geometry Development
- Parts Definition
- Requirements deployment to Components
- Multibody Analysis development and validation
- Suspension prototyping on Vehicle

# ELECTRIC & ELECTRONICS DEVELOPMENT

- Embedded electronics system
   Electronic control system
   Supervision systems
   Data acquisition system
- Applied methodologies
   Analysis and feasibility study
   Hardware and software components selection
   Hardware prototypes engineering
   Software development
   System architecture development
   Simulation models design and implementation
   Control system development
   Code Generation and Integration for ECU
- Model development and simulation