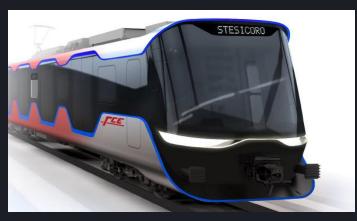

## RAILWAY VEHICLE DEVELOPMENT: TRAINS - METRO - TRAM - EMU/DMU

## RAILWAYS worldwide references, clients and partners

BLUE Engineering has extensive experience in designing and engineering all kinds of rail vehicles, including Metro, High-Speed Trains, EMU, DMU, articulated vehicles, pendulum vehicles, light rail, low-floor, subway, single-decker passenger cars, double-deck passenger cars, bogies, and test equipment. BLUE has completed several turn-key projects of designing and engineering rail vehicles accumulating extensive knowledge related to body, bogie development, and simulation analysis.