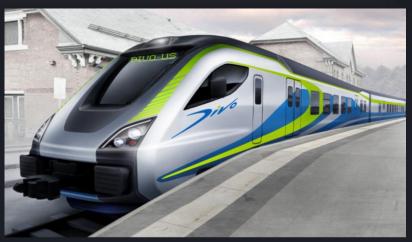

## RAILWAY VEHICLE DEVELOPMENT: TRAINS - METRO - TRAM - EMU/DMU

## RAILWAYS worldwide references, clients and partners

BLUE Engineering has extensive experience in designing and engineering all kinds of rail vehicles, including Metro, High-Speed Trains, EMU, DMU, articulated vehicles, pendulum vehicles, light rail, low-floor, subway, single-decker passenger cars, double-deck passenger cars, bogies, and test equipment. BLUE has completed several turn-key projects of designing and engineering rail vehicles accumulating extensive knowledge related to body, bogie development, and simulation analysis.