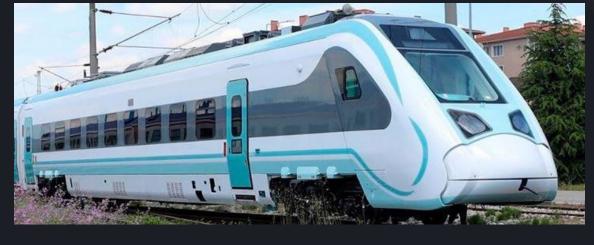

## RAILWAY VEHICLE DEVELOPMENT: TRAINS - METRO - TRAM - EMU/DMU

## RAILWAYS worldwide references, clients and partners

BLUE Engineering has extensive experience in designing and engineering all kinds of rail vehicles, including Metro, High-Speed Trains, EMU, DMU, articulated vehicles, pendulum vehicles, light rail, low-floor, subway, single-decker passenger cars, double-deck passenger cars, bogies, and test equipment. BLUE has completed several turn-key projects of designing and engineering rail vehicles accumulating extensive knowledge related to body, bogie development, and simulation analysis.