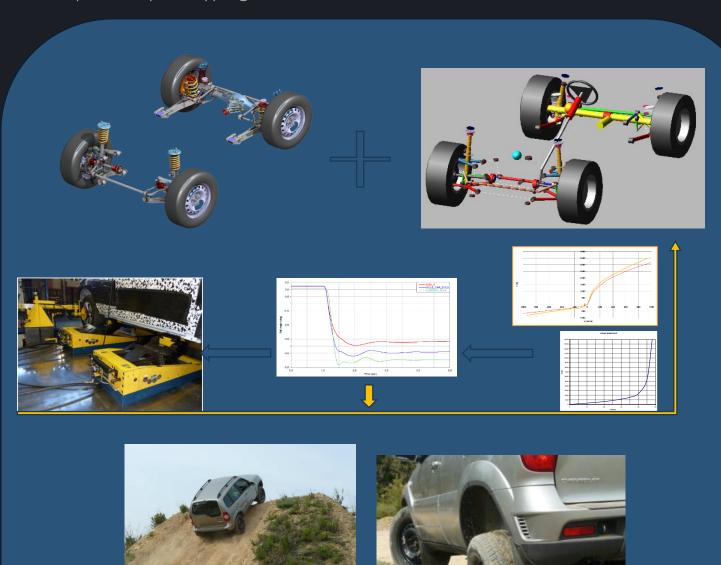

# SUSPENSION DEVELOPMENT

- Targets Definition/Analysis: R&H, Comfort, Performance,
   Safety
- Configuration and Geometry Development
- Parts Definition
- Requirements deployment to Components
- Multibody Analysis development and validation
- Suspension prototyping on Vehicle