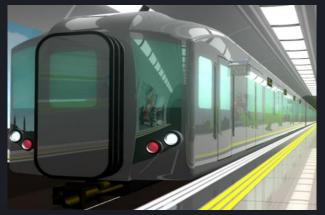

## RAILWAY VEHICLE DEVELOPMENT: TRAINS - METRO - TRAM - EMU/DMU

## RAILWAYS worldwide references, clients and partners

BLUE Engineering has extensive experience in designing and engineering all kinds of rail vehicles, including Metro, High-Speed Trains, EMU, DMU, articulated vehicles, pendulum vehicles, light rail, low-floor, subway, single-decker passenger cars, double-deck passenger cars, bogies, and test equipment. BLUE has completed several turn-key projects of designing and engineering rail vehicles accumulating extensive knowledge related to body, bogie development, and simulation analysis.