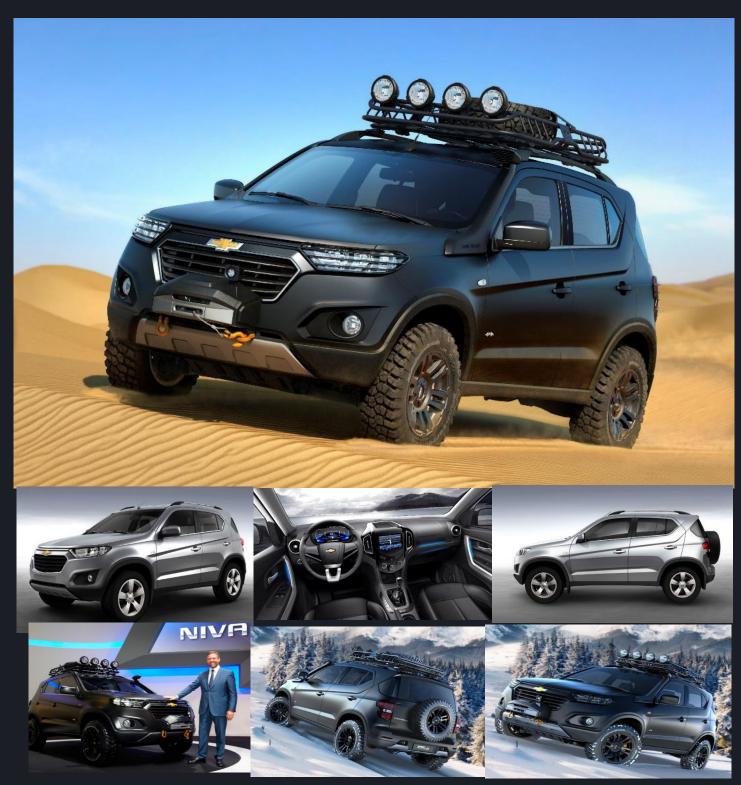

### **NEW GM CHEVROLET NIVA**

(...) The Next Generation Concept NIVA is developed and built by a truly international team. Ondrej Koromhaz born in the former Czechoslovakia, was the Lead designer on the Next Generation NIVA exterior and Interior; Italian Design house 'Blue Engineering' provided support throughout the engineering and development process; GM – AVTOVAZ local engineering team with the best expertise in how to make the Next Generation NIVA fit 100% to the Russia's rough climate and road conditions (...) <a href="http://gmavtovaz.ru/en/company/news/chevrolet niva next generation concept unveiling at the mias 2014 the new generation of the legendary offroader">http://gmavtovaz.ru/en/company/news/chevrolet niva next generation concept unveiling at the mias 2014 the new generation of the legendary offroader</a>