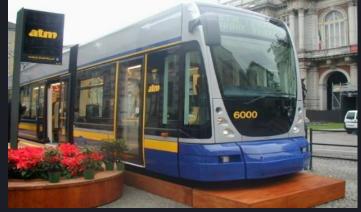

## RAILWAY VEHICLE DEVELOPMENT: TRAINS - METRO - TRAM - EMU/DMU

## RAILWAYS worldwide references, clients and partners

BLUE Engineering has extensive experience in designing and engineering all kinds of rail vehicles, including Metro, High-Speed Trains, EMU, DMU, articulated vehicles, pendulum vehicles, light rail, low-floor, subway, single-decker passenger cars, double-deck passenger cars, bogies, and test equipment. BLUE has completed several turn-key projects of designing and engineering rail vehicles accumulating extensive knowledge related to body, bogie development, and simulation analysis.