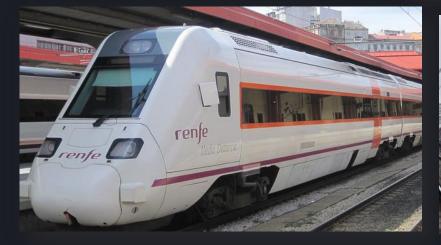

## RAILWAY VEHICLE DEVELOPMENT: TRAINS - METRO - TRAM - EMU/DMU

## RAILWAYS worldwide references, clients and partners

BLUE Engineering has extensive experience in designing and engineering all kinds of rail vehicles, including Metro, High-Speed Trains, EMU, DMU, articulated vehicles, pendulum vehicles, light rail, low-floor, subway, single-decker passenger cars, double-deck passenger cars, bogies, and test equipment. BLUE has completed several turn-key projects of designing and engineering rail vehicles accumulating extensive knowledge related to body, bogie development, and simulation analysis.