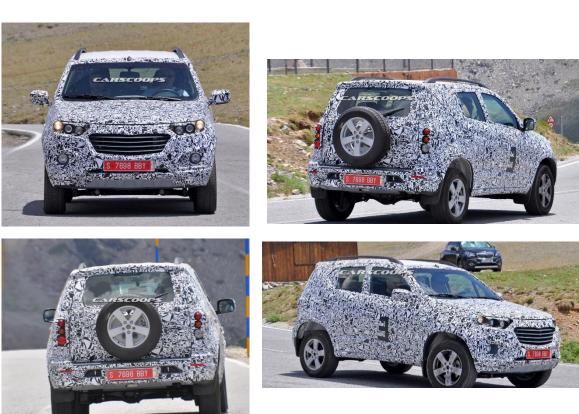

### **NEW GM CHEVROLET NIVA**

(...) The Next Generation Concept NIVA is developed and built by a truly international team. Ondrej Koromhaz born in the former Czechoslovakia, was the Lead designer on the Next Generation NIVA exterior and Interior; Italian Design house 'Blue Engineering' provided support throughout the engineering and development process; GM – AVTOVAZ local engineering team with the best expertise in how to make the Next Generation NIVA fit 100% to the Russia's rough climate and road conditions (...) <a href="http://gmavtovaz.ru/en/company/news/chevrolet niva next generation concept unveiling at the mias 2014 the new generation of the legendary offroader">http://gmavtovaz.ru/en/company/news/chevrolet niva next generation concept unveiling at the mias 2014 the new generation of the legendary offroader</a>