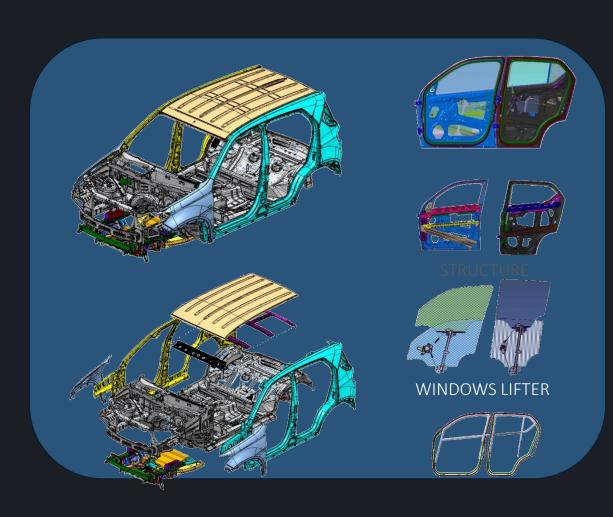

# BODY & CLOSURES DEVELOPMENT

Integrated engineering development based on simultaneous product and process feasibility till assistance to the production launch.

- Upperbody development
- Closures development
- Underbody & Chassis development