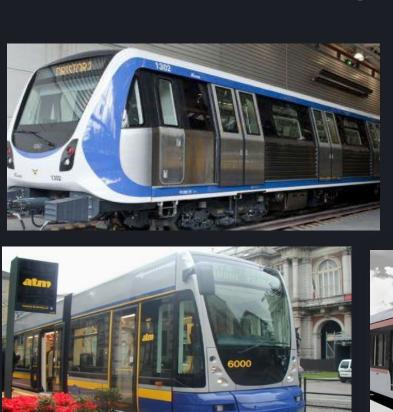

## RAILWAY VEHICLE DEVELOPMENT: TRAINS - METRO - TRAM - EMU/DMU

## RAILWAYS worldwide references, clients and partners

BLUE Engineering has extensive experience in designing and engineering all kinds of rail vehicles, including Metro, High-Speed Trains, EMU, DMU, articulated vehicles, pendulum vehicles, light rail, low-floor, subway, single-decker passenger cars, double-deck passenger cars, bogies, and test equipment. BLUE has completed several turn-key projects of designing and engineering rail vehicles accumulating extensive knowledge related to body, bogie development, and simulation analysis.