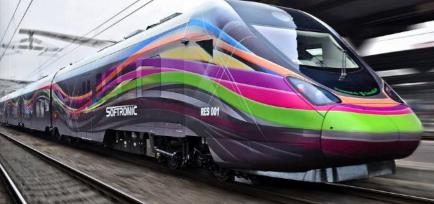

## RAILWAY VEHICLE DEVELOPMENT: TRAINS - METRO - TRAM - EMU/DMU

## RAILWAYS worldwide references, clients and partners

BLUE Engineering has extensive experience in designing and engineering all kinds of rail vehicles, including Metro, High-Speed Trains, EMU, DMU, articulated vehicles, pendulum vehicles, light rail, low-floor, subway, single-decker passenger cars, double-deck passenger cars, bogies, and test equipment. BLUE has completed several turn-key projects of designing and engineering rail vehicles accumulating extensive knowledge related to body, bogie development, and simulation analysis.

Faiveley

SOFTRONIC