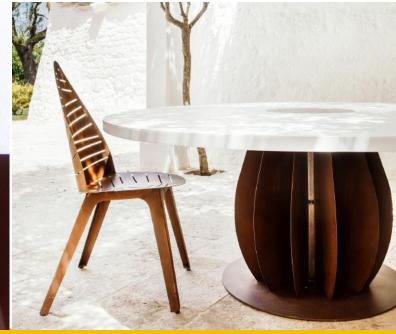

## IRIDE

Corten table

## DESCRIPTION

The table made of Corten is inspired by the circular shape of the iris, the eye membrane of variable color. The table top, in epoxy powder coated steel, recalls in the center the pupil of the eye that allows light to pass through the structure and leaves on sight a portion of the large foot in corten. The latter is designed by ten metal segments that emphasize the round and sinuous shape of the base foot. The white \*color of the steel top creates a sharp and elegant contrast with the corten color of the underlying structure.