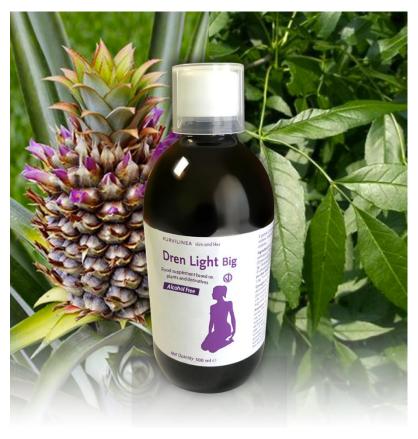

# **DREN LIGHT** FOOD SUPPLEMENT BASED ON PLANTS AND DERIVATIVES

Compound based on medicinal plants useful for promoting the drainage of body fluids (heaviness in the legs), the balance of body weight, the purifying functions of the organism and the functionality of the microcirculation.

Packaging: 200 ml bottle 500 ml bottle

https://www.lemuria.it/prodotto/dren-light