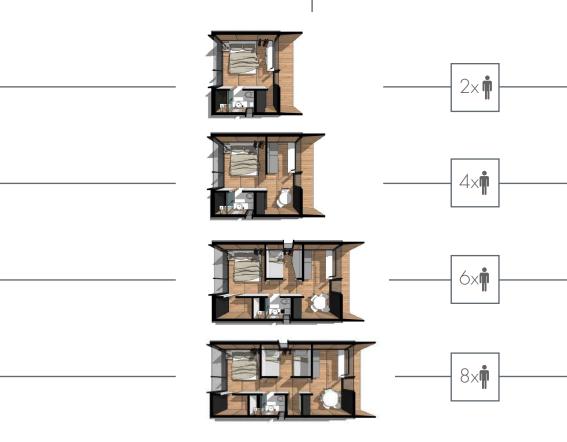

## SHELL15

**SHELL15** is the perfect lodge for those couples, who wish to enjoy a pleasant and relaxing stay. The lodge assures versatility and intimacy, thanks to the standard equipment, that includes also a kitchenette. This tiny home offers a good comfort both on summertimes and wintertimes

#### **SURFACES**

 $m^2 23.85$ gross  $m^2 15.35$ net decking  $m^2$  loggia  $m^2 5.45$ 

#### DIMENSIONS

total surface m 5.35 x 4.70 👸 loggia

|       | EQUIPMENT      |              |
|-------|----------------|--------------|
|       | living room    | $\checkmark$ |
|       | kitchenette    | <b>√</b>     |
| (B.A) | bathroom       | ×1           |
|       | double bedroom | <b>√</b>     |
|       | sofa bed       | -            |

## SHELL20

**SHELL20** is designed for a family or a circle of 2 to 4 friends, who wish to enjoy a pleasant and relaxing stay. The lodge assures versatility and intimacy, thanks to the standard equipment, that includes also a kitchenette. This tiny home offers a good comfort both on summertime and wintertime.

#### **SURFACES**

m<sup>2</sup> 29.65 gross m<sup>2</sup> 20.65 net decking  $m^2$  loggia m² 5.45

## DIMENSIONS

total surface m 6.35 x 4.70 sofa bed

|       | EQUIPMENT      |          |
|-------|----------------|----------|
|       | living room    | <b>√</b> |
|       | kitchenette    | <b>√</b> |
| (B.A) | bathroom       | ×1       |
|       | double bedroom | <b>√</b> |
|       | sofa had       | ./       |

## SHELL31

**SHELL31** is designed for a large family or a circle of 3 to 6 friends, who wish to enjoy a pleasant and relaxing stay, thanks to the walk-in closet, that can be even converted into a sauna. This tiny home offers a good comfort both on summertime and wintertime

#### **SURFACES**

m<sup>2</sup> 41.25 gross net m<sup>2</sup> 31.25 decking  $m^2$  loggia m² 5.45

## DIMENSIONS

|        | EQUIPMENT      |              |
|--------|----------------|--------------|
|        | living room    | $\checkmark$ |
|        | kitchenette    | <b>√</b>     |
| (BB)   | bathroom       | ×2           |
|        | double bedroom | <b>√</b>     |
| $\sim$ | -:             |              |

SHELL36

**SHELL36** is designed for a large family or a circle of 4 to 8 friends, who wish to enjoy a pleasant and relaxing stay, thanks to the walk-in closet, that can be even converted into a sauna, steam bath or free standing bathtub. This tiny home offers a good comfort both on summertime and wintertime.

#### SURFACES

gross  $m^2 47.05$  $\begin{array}{ccc} \text{net} & \text{m}^2 \ 36.55 \\ \text{decking} & \text{m}^2 \ - \end{array}$ loggia m² 5.45

## DIMENSIONS

total surface m 10.30 x 4.70 closet

|            | EQUIPMENT      |              |
|------------|----------------|--------------|
|            | living room    | $\checkmark$ |
|            | kitchenette    | $\checkmark$ |
| (B)        | bathroom       | × <b>2</b>   |
|            | double bedroom | × <b>2</b>   |
| <b>(b)</b> | loggia         | $\checkmark$ |