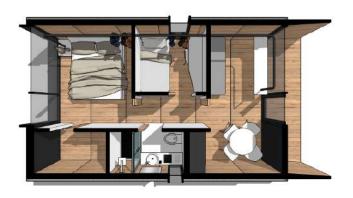

## SHELL20

**SHELL20** is designed for a family or a circle of 2 to 4 friends, who wish to enjoy a pleasant and relaxing stay. The lodge assures versatility and intimacy, thanks to the standard equipment, that includes also a kitchenette. This tiny home offers a good comfort both on summertime and wintertime.

#### **SURFACES**

m<sup>2</sup> 29.65 gross m<sup>2</sup> 20.65 net decking  $m^2$  loggia m² 5.45

## DIMENSIONS

total surface m 6.35 x 4.70 sofa bed

|       | EQUIPMENT      |          |
|-------|----------------|----------|
|       | living room    | <b>√</b> |
|       | kitchenette    | <b>√</b> |
| (B.A) | bathroom       | ×1       |
|       | double bedroom | <b>√</b> |
|       | sofa had       | ./       |