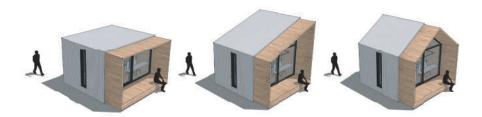

#### **CUSTOMIZATION**

It is possible to customize further the product, by selecting the shape of the roof (flat, mono-pitched or double-pitched). This kind of works are quoted apart from the building.

#### **ON REQUEST**

It is also possible to design two-stories lodges.

MODOM can also carry on foundation works, the connection to national networks, site preparation works. It is also possible to equip the lodge with other optionals that are not listed into the catalogue, such as:

## DOUBLES THE SPACE

Any **SHELL** product of the **MicroArch** product line can also have two stories and an external staircase to reach the upper level. Double the space with the same footprint on the ground.