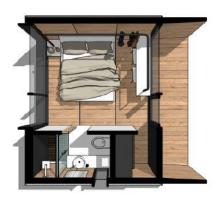

## SHELL15

**SHELL15** is the perfect lodge for those couples, who wish to enjoy a pleasant and relaxing stay. The lodge assures versatility and intimacy, thanks to the standard equipment, that includes also a kitchenette. This tiny home offers a good comfort both on summertimes and wintertimes

#### **SURFACES**

 $m^2 23.85$ gross  $m^2 15.35$ net decking  $m^2$  loggia  $m^2 5.45$ 

#### DIMENSIONS

total surface m 5.35 x 4.70 👸 loggia

|       | EQUIPMENT      |              |
|-------|----------------|--------------|
|       | living room    | $\checkmark$ |
|       | kitchenette    | <b>√</b>     |
| (B.A) | bathroom       | ×1           |
|       | double bedroom | <b>√</b>     |
|       | sofa bed       | -            |