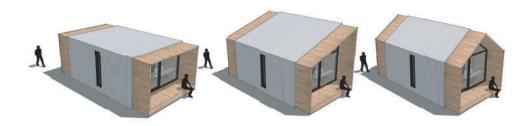

# PROMOTE A RECOGNIZABLE AND ORIGINAL GREEN TOURISM

The design of MODOM's lodges is unique and unmatchable, as the products can be fully customized. It is even possible to build a two-storey lodge, always within a life-cycle approach. **Enhance the quality of your offer, order to lure new customers and achieve success.** 

#### **CUSTOMIZATION**

It is possible to customize further the product, by selecting the shape of the roof (flat, mono-pitched or double-pitched). This kind of works are quoted apart from the building.

#### **ON REQUEST**

It is also possible to design two-stories lodges.

MODOM can also carry on foundation works, the connection to national networks, site preparation works. It is also possible to equip the lodge with other optionals that are not listed into the catalogue, such as: