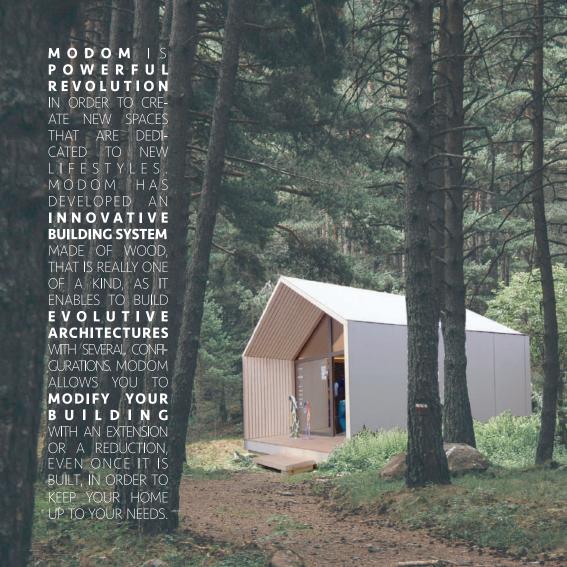

## RENOVATE EASILY YOUR ACCOMMODATIONS OFFER

MODOM's products can be upgraded, in order to redevelop your accomodations: it is possible to expand the surface of the product and/or modify only the finishes, leaving the structure intact. **Keep your offer always up-to-date and offer new perspectives.** 

# CHOOSE HIGH QUALITY AND CERTIFIED SECURITY

MODOM's products are designed to last long. The automation assures a precise and flawless production of every component. The selection of certified materials guarantee high performance over time. **Invest "today" in a product, that "tomorrow" will have low operational costs and a high duration.** 

# TIME IS MONEY INCREASE YOUR PROFIT

MODOM's products are easy and simple to assemble, in order to reduce the time of construction and eliminate the unexpected. Furthermore, the high performance of the building envelope assures a great internal comfort in every season. **Monetise soon your investment and offer the maximum comfort during the whole year.** 