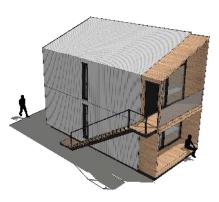

# PROMOTE A RECOGNIZABLE AND ORIGINAL GREEN TOURISM

The design of MODOM's lodges is unique and unmatchable, as the products can be fully customized. It is even possible to build a two-storey lodge, always within a life-cycle approach. **Enhance the quality of your offer, order to lure new customers and achieve success.** 

## DOUBLES THE SPACE

Any **SHELL** product of the **MicroArch** product line can also have two stories and an external staircase to reach the upper level. Double the space with the same footprint on the ground.