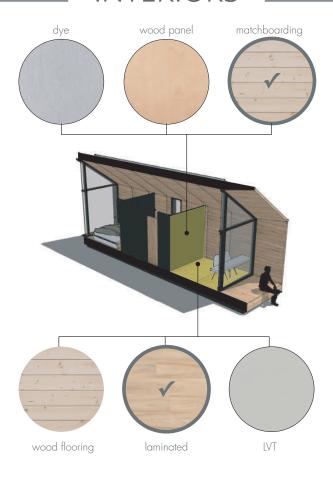

s to the walk-in closet, that can be even converted into a sauna, steam bath or free standing bathtub. This tiny home offers a good comfort both on summertime and wintertime.



8×**•** 

#### SURFACES

gross  $m^2 47.05$  $\begin{array}{ccc} \text{net} & \text{m}^2 \ 36.55 \\ \text{decking} & \text{m}^2 \ - \end{array}$ loggia m² 5.45

## DIMENSIONS

total surface m 10.30 x 4.70 closet

|            | EQUIPMENT      |              |
|------------|----------------|--------------|
|            | living room    | $\checkmark$ |
|            | kitchenette    | $\checkmark$ |
| (B)        | bathroom       | × <b>2</b>   |
|            | double bedroom | × <b>2</b>   |
| <b>(b)</b> | loggia         | $\checkmark$ |









# HOLIDAY HOMES GLAMPING BUNGALOWS



## CLADDING



## **INTERIORS**



## WINDOWS



## EQUIPMENT

#### SUPPLY AND INSTALLATION

The standard terms of sale consists of a "turnkey" formula and it includes the supply and installation of: the insulated load-bearing structure (flooring, walls and roofing), the external cladding, windows and doors, internal finishes, wiring and plumbing, air-conditioning system, electric boiler, bathroom fixture, LED lightings and a kitchenette.

#### **FOUNDATION**

MODOM's products must be anchored to an adequate flat surface. Foundation works are at the expense of the final Buyer. MODOM recommends "zero footprint" solutions, as they are reversible with no impact on the land, such as ground screws or micro-piles.

#### **TRANSPORT**

Transport costs are not included in the price, as they are determined separately, according to