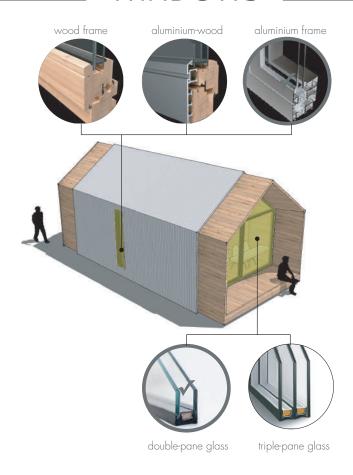

in closet, that can be even converted into a sauna, steam bath or free standing bathtub. This tiny home offers a good comfort both on summertime and wintertime.



8×**•** 

#### SURFACES

gross  $m^2 47.05$  $\begin{array}{ccc} \text{net} & \text{m}^2 \ 36.55 \\ \text{decking} & \text{m}^2 \ - \end{array}$ loggia m² 5.45

## DIMENSIONS

total surface m 10.30 x 4.70 closet

|            | EQUIPMENT      |              |
|------------|----------------|--------------|
|            | living room    | $\checkmark$ |
|            | kitchenette    | $\checkmark$ |
| (B)        | bathroom       | × <b>2</b>   |
|            | double bedroom | × <b>2</b>   |
| <b>(b)</b> | loggia         | $\checkmark$ |









# HOLIDAY HOMES GLAMPING BUNGALOWS



## CLADDING



## **INTERIORS**



## WINDOWS



## EQUIPMENT

#### SUPPLY AND INSTALLATION

The standard terms of sale consists of a "turnkey" formula and it includes the supply and installation of: the insulated load-bearing structure (flooring, walls and roofing), the external cladding, windows and doors, internal finishes, wiring and plumbing, air-conditioning system, electric boiler, bathroom fixture, LED lightings and a kitchenette.

#### **FOUNDATION**

MODOM's products must be anchored to an adequate flat surface. Foundation works are at the expense of the final Buyer. MODOM recommends "zero footprint" solutions, as they are reversible with no impact on the land, such as ground screws or micro-piles.

#### **TRANSPORT**

Transport costs are not included in the price, as they are determined separately, according to the place of