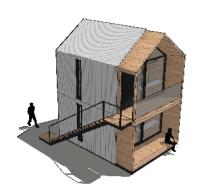

# PROMOTE A RECOGNIZABLE AND ORIGINAL GREEN TOURISM

The design of MODOM's lodges is unique and unmatchable, as the products can be fully customized. It is even possible to build a two-storey lodge, always within a life-cycle approach. **Enhance the quality of your offer, order to lure new customers and achieve success.** 

## DOUBLES THE SPACE

Any **SHELL** product of the **MicroArch** product line can also have two stories and an external staircase to reach the upper level. Double the space with the same footprint on the ground.