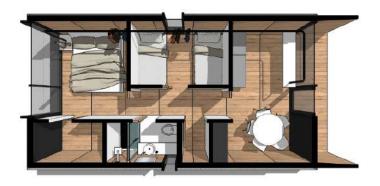

## SHELL15

**SHELL15** is the perfect lodge for those couples, who wish to enjoy a pleasant and relaxing stay. The lodge assures versatility and intimacy, thanks to the standard equipment, that includes also a kitchenette. This tiny home offers a good comfort both on summertimes and wintertimes

#### **SURFACES**

 $m^2 23.85$ gross  $m^2 15.35$ net decking  $m^2$  loggia  $m^2 5.45$ 

#### DIMENSIONS

total surface m 5.35 x 4.70 👸 loggia

|       | EQUIPMENT      |              |
|-------|----------------|--------------|
|       | living room    | $\checkmark$ |
|       | kitchenette    | <b>√</b>     |
| (B.A) | bathroom       | ×1           |
|       | double bedroom | <b>√</b>     |
|       | sofa bed       | -            |