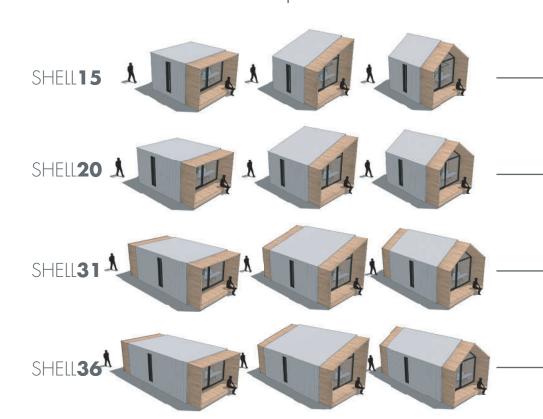

## SHELL15

**SHELL15** is the perfect lodge for those couples, who wish to enjoy a pleasant and relaxing stay. The lodge assures versatility and intimacy, thanks to the standard equipment, that includes also a kitchenette. This tiny home offers a good comfort both on summertimes and wintertimes

## SHELL20

**SHELL20** is designed for a family or a circle of 2 to 4 friends, who wish to enjoy a pleasant and relaxing stay. The lodge assures versatility and intimacy, thanks to the standard equipment, that includes also a kitchenette. This tiny home offers a good comfort both on summertime and wintertime.

## SHELL31

**SHELL31** is designed for a large family or a circle of 3 to 6 friends, who wish to enjoy a pleasant and relaxing stay, thanks to the walk-in closet, that can be even converted into a sauna. This tiny home offers a good comfort both on summertime and wintertime

SHELL36

**SHELL36** is designed for a large family or a circle of 4 to 8 friends, who wish to enjoy a pleasant and relaxing stay, thanks to the walk-in closet, that can be even converted into a sauna, steam bath or free standing bathtub. This tiny home offers a good comfort both on summertime and wintertime.