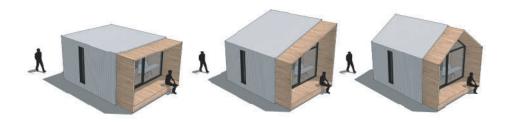

#### **CUSTOMIZATION**

It is possible to customize further the product, by selecting the shape of the roof (flat, mono-pitched or double-pitched). This kind of works are quoted apart from the building.

#### **ON REQUEST**

It is also possible to design two-stories lodges.

MODOM can also carry on foundation works, the connection to national networks, site preparation works. It is also possible to equip the lodge with other optionals that are not listed into the catalogue, such as:

## DOUBLES THE SPACE

Any **SHELL** product of the **MicroArch** product line can also have two stories and an external staircase to reach the upper level. Double the space with the same footprint on the ground.