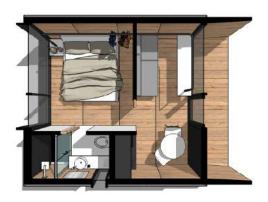

## SHELL15

**SHELL15** is the perfect lodge for those couples, who wish to enjoy a pleasant and relaxing stay. The lodge assures versatility and intimacy, thanks to the standard equipment, that includes also a kitchenette. This tiny home offers a good comfort both on summertimes and wintertimes

#### **SURFACES**

 $m^2 23.85$ gross  $m^2 15.35$ net decking  $m^2$  loggia  $m^2 5.45$ 

#### DIMENSIONS

total surface m 5.35 x 4.70 👸 loggia

|       | EQUIPMENT      |              |
|-------|----------------|--------------|
|       | living room    | $\checkmark$ |
|       | kitchenette    | <b>√</b>     |
| (B.A) | bathroom       | ×1           |
|       | double bedroom | <b>√</b>     |
|       | sofa bed       | -            |