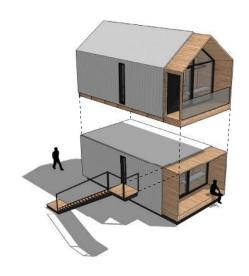

#### **ON REQUEST**

It is also possible to design two-stories lodges.

MODOM can also carry on foundation works, the connection to national networks, site preparation works. It is also possible to equip the lodge with other optionals that are not listed into the catalogue, such as:

## DOUBLES THE SPACE

Any **SHELL** product of the **MicroArch** product line can also have two stories and an external staircase to reach the upper level. Double the space with the same footprint on the ground.