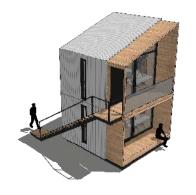

#### **ON REQUEST**

It is also possible to design two-stories lodges.

MODOM can also carry on foundation works, the connection to national networks, site preparation works. It is also possible to equip the lodge with other optionals that are not listed into the catalogue, such as:

## DOUBLES THE SPACE

Any **SHELL** product of the **MicroArch** product line can also have two stories and an external staircase to reach the upper level. Double the space with the same footprint on the ground.