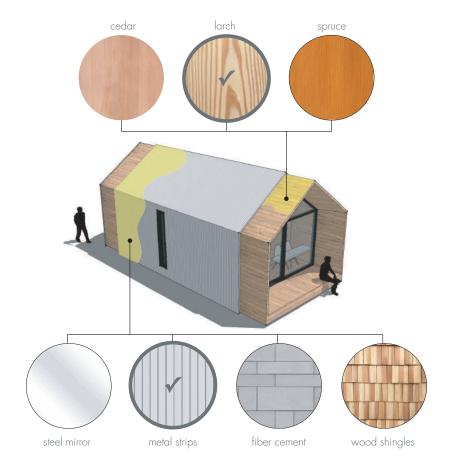

relaxing stay, thanks to the walk-in closet, that can be even converted into a sauna, steam bath or free standing bathtub. This tiny home offers a good comfort both on summertime and wintertime.



8×**•** 

#### SURFACES

gross  $m^2 47.05$  $\begin{array}{ccc} \text{net} & \text{m}^2 \ 36.55 \\ \text{decking} & \text{m}^2 \ - \end{array}$ loggia m² 5.45

## DIMENSIONS

total surface m 10.30 x 4.70 closet

|            | EQUIPMENT      |              |
|------------|----------------|--------------|
|            | living room    | $\checkmark$ |
|            | kitchenette    | $\checkmark$ |
| (B)        | bathroom       | × <b>2</b>   |
|            | double bedroom | × <b>2</b>   |
| <b>(b)</b> | loggia         | $\checkmark$ |









# HOLIDAY HOMES GLAMPING BUNGALOWS



## CLADDING



## **INTERIORS**



## WINDOWS



## EQUIPMENT

#### SUPPLY AND INSTALLATION

The standard terms of sale consists of a "turnkey" formula and it includes the supply and installation of: the insulated load-bearing structure (flooring, walls and roofing), the external cladding, windows and doors, internal finishes, wiring and plumbing, air-conditioning system, electric boiler, bathroom fixture, LED lightings and a kitchenette.

#### **FOUNDATION**

MODOM's products must be anchored to an adequate flat surface. Foundation works are at the expense of the final Buyer. MODOM recommends "zero footprint" solutions, as they are reversible with no impact on the land, such as ground screws or micro-piles.

#### **TRANSPORT**

Transport costs are not included in the price, as they are determined sepa