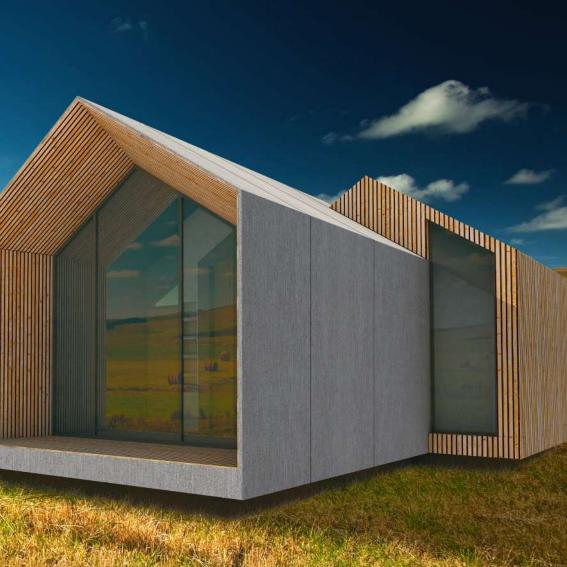

### linear

The 1 Series consists of linear modules: the main feature of this product line is the contrast between two wide glass wall and the other two facades with few windows. The former illuminates the rooms considerably and extend the sight to the outside, while the latter bestow privacy. These products optimize the surface and minimize the unused areas. Furthermore, it is possible to group together more products, due to their regular shape, in order to design easily more complex projects, like resort or terraced house.