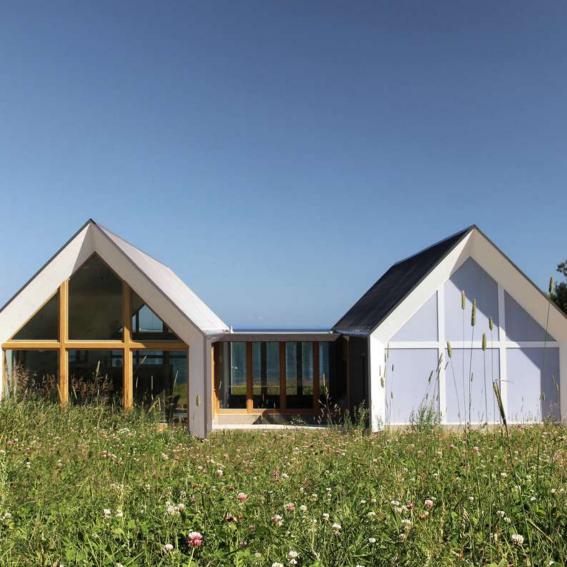

### linear

The 1 Series consists of linear modules: the main feature of this product line is the contrast between two wide glass wall and the other two facades with few windows. The former illuminates the rooms considerably and extend the sight to the outside, while the latter bestow privacy. These products optimize the surface and minimize the unused areas. Furthermore, it is possible to group together more products, due to their regular shape, in order to design easily more complex projects, like resort or terraced house.