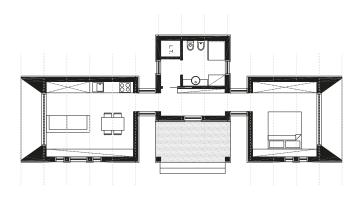

### linear

The 1 Series consists of linear modules: the main feature of this product line is the contrast between two wide glass wall and the other two facades with few windows. The former illuminates the rooms considerably and extend the sight to the outside, while the latter bestow privacy. These products optimize the surface and minimize the unused areas. Furthermore, it is possible to group together more products, due to their regular shape, in order to design easily more complex projects, like resort or terraced house.

### **SURFACES**

 $m^2 53.90$ gross  $m^2$  44.55 net  $m^2$  mezzanine decking  $m^2$  loggia  $m^2 8.55$ 

### **DIMENSIONS**

total surface m 13.95 x 6.00

### **EQUIPMENT**

| living | room |
|--------|------|
| kitche | en   |

| ( <del>2</del> <del>2</del> ) | bathroom       |
|-------------------------------|----------------|
|                               | double bedroom |

| $\sim$ |     |     |    |    |    |   |   |
|--------|-----|-----|----|----|----|---|---|
|        | sin | gle | be | ed | ro | 0 | m |

| en-suite |
|----------|

| study |
|-------|
|       |

|   | $\sim$ | /         |         |  |
|---|--------|-----------|---------|--|
|   | (20)   | tachnical | r 0 0 m |  |
| , | (33)   | technical | 100111  |  |
|   |        |           |         |  |

|   |     | storage cla | oset - |
|---|-----|-------------|--------|
| - | (%) | 1           |        |

| (FIII) | POICII    |   |
|--------|-----------|---|
|        | mezzanine | - |

**×2** 

| - | mezzanine |  |
|---|-----------|--|
| - | decking   |  |

| <b>(b)</b> | loggia |  |
|------------|--------|--|