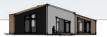

### staggered

The 2 Series consists of staggered modules. The advantage of this particular layout consists of two additional facades, where the entrance or a window can be positioned. Even in this product line there is the contrast with two wide glass wall and the two other facades. The former illuminates the rooms considerably and extend the sight to the outside, while the latter bestow privacy. These products optimize the surface and minimize the unused areas. Furthermore, it is possible to group together more products, due to their regular shape, in order to design easily a more complex project, like a resort or terraced houses.