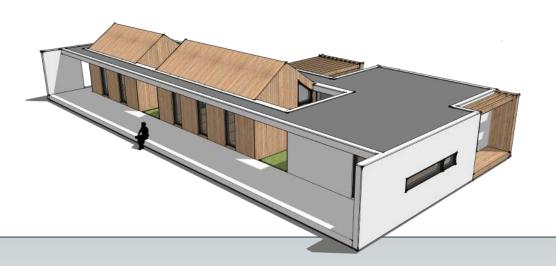

### linear

The 1 Series consists of linear modules: the main feature of this product line is the contrast between two wide glass wall and the other two facades with few windows. The former illuminates the rooms considerably and extend the sight to the outside, while the latter bestow privacy. These products optimize the surface and minimize the unused areas. Furthermore, it is possible to group together more products, due to their regular shape, in order to design easily more complex projects, like resort or terraced house.