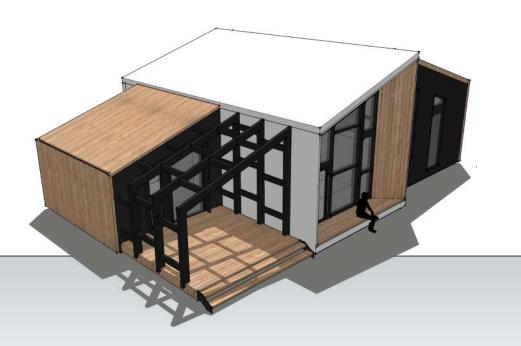

### linear

The 1 Series consists of linear modules: the main feature of this product line is the contrast between two wide glass wall and the other two facades with few windows. The former illuminates the rooms considerably and extend the sight to the outside, while the latter bestow privacy. These products optimize the surface and minimize the unused areas. Furthermore, it is possible to group together more products, due to their regular shape, in order to design easily more complex projects, like resort or terraced house.