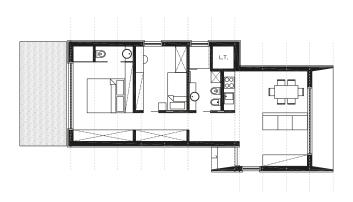

### **SURFACES**

 $m^2 53.90$ gross  $m^2$  44.55 net  $m^2$  mezzanine decking  $m^2$  loggia  $m^2 8.55$ 

### **DIMENSIONS**

total surface m 13.95 x 6.00

### **EQUIPMENT**

| living | room |
|--------|------|
| kitche | en   |

| ( <del>2</del> <del>2</del> ) | bathroom       |
|-------------------------------|----------------|
|                               | double bedroom |