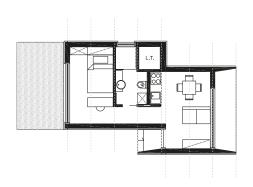

### **SURFACES**

 $m^2 53.90$ gross  $m^2$  44.55 net  $m^2$  mezzanine decking  $m^2$  loggia  $m^2 8.55$ 

### **DIMENSIONS**

total surface m 13.95 x 6.00

### **EQUIPMENT**

| living | room |
|--------|------|
| kitche | en   |

| ( <del>2</del> <del>2</del> ) | bathroom       |
|-------------------------------|----------------|
|                               | double bedroom |

| $\sim$ |     |     |    |    |    |   |   |
|--------|-----|-----|----|----|----|---|---|
|        | sin | gle | be | ed | ro | 0 | m |

| en-suite |
|----------|

| study |
|-------|
|       |

|   | $\sim$ | /         |         |  |
|---|--------|-----------|---------|--|
|   | (20)   | tachnical | r 0 0 m |  |
| , | (33)   | technical | 100111  |  |
|   |        |           |         |  |

|   |     | storage cla | oset - |
|---|-----|-------------|--------|
| - | (%) | 1           |        |

| (FIII) | POICII    |   |
|--------|-----------|---|
|        | mezzanine | - |

**×2** 

| - | mezzanine |  |
|---|-----------|--|
| - | decking   |  |

| <b>(b)</b> | loggia |  |
|------------|--------|--|