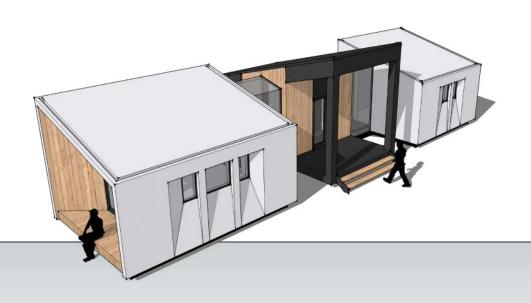

### **SERIE 4**

spaced

The 4 Series consists of more indipendent modules that are connected by aisles: the disconnection produces useful spaces, like an open yard. Furthermore, it allows to adapt to every plot. It also remains the contrast between two wide glass walls and two other facades with few windows in every module. The former illuminates the rooms considerably and extend the sight to the outside, while the latter bestow privacy. These products optimize the surface and minimize the unused areas. These product line is extremely flexible and more complex, but it also bestowes uniqueness to the project.