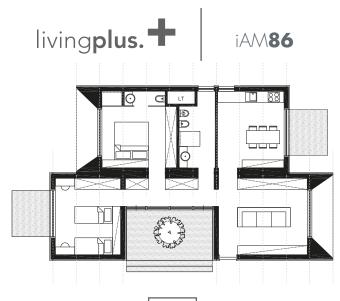

### iAM**87**

#### **SURFACES**

 gross
 m²
 100.60

 net
 m²
 87.85

 mezzanine
 m²

 decking
 m²
 8.00

 loggia
 m²
 7.00

### **DIMENSIONS**

total surface m 17.70 x 6.60

### **EQUIPMENT**

living room

kitchen

bathroom

double bedroom

single bedroom

en-suite

walk-in closet

study

technical room

2 storage closet

porch .

✓ (a) mezzanine -✓ (b) decking ✓

decking 
 loggia 
✓