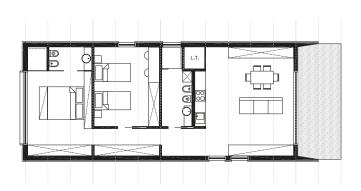

### **SURFACES**

 $m^2 53.90$ gross  $m^2$  44.55 net  $m^2$  mezzanine decking  $m^2$  loggia  $m^2 8.55$ 

### **DIMENSIONS**

total surface m 13.95 x 6.00

### **EQUIPMENT**

| living | room |
|--------|------|
| kitche | en   |

| ( <del>2</del> <del>2</del> ) | bathroom       |
|-------------------------------|----------------|
|                               | double bedroom |

| $\sim$ |     |     |    |    |    |   |   |
|--------|-----|-----|----|----|----|---|---|
|        | sin | gle | be | ed | ro | 0 | m |

| en-suite |
|----------|

| study |
|-------|
|       |

|   | $\sim$ | /         |         |  |
|---|--------|-----------|---------|--|
|   | (20)   | tachnical | r 0 0 m |  |
| , | (33)   | technical | 100111  |  |
|   |        |           |         |  |

|   |     | storage cla | oset - |
|---|-----|-------------|--------|
| - | (%) | 1           |        |

| (FIII) | POICII    |   |
|--------|-----------|---|
|        | mezzanine | - |

**×2** 

| - | mezzanine |  |
|---|-----------|--|
| - | decking   |  |

| <b>(b)</b> | loggia |  |
|------------|--------|--|