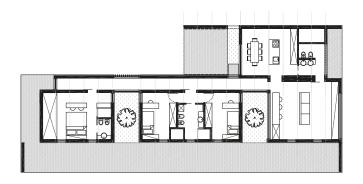

### **SURFACES**

 $m^2 53.90$ gross  $m^2$  44.55 net  $m^2$  mezzanine decking  $m^2$  loggia  $m^2 8.55$ 

### **DIMENSIONS**

total surface m 13.95 x 6.00

### **EQUIPMENT**

| living | room |
|--------|------|
| kitche | en   |

| ( <del>2</del> <del>2</del> ) | bathroom       |
|-------------------------------|----------------|
|                               | double bedroom |

| $\sim$ |     |     |    |    |    |   |   |
|--------|-----|-----|----|----|----|---|---|
|        | sin | gle | be | ed | ro | 0 | m |

| en-suite |
|----------|

| study |
|-------|
|       |

|   | $\sim$ | /         |         |  |
|---|--------|-----------|---------|--|
|   | (20)   | tachnical | r 0 0 m |  |
| , | (33)   | technical | 100111  |  |
|   |        |           |         |  |

|   |     | storage cla | oset - |
|---|-----|-------------|--------|
| - | (%) | 1           |        |

| (FIII) | POICII    |   |
|--------|-----------|---|
|        | mezzanine | - |

**×2** 

| - | mezzanine |  |
|---|-----------|--|
| - | decking   |  |

| <b>(b)</b> | loggia |  |
|------------|--------|--|