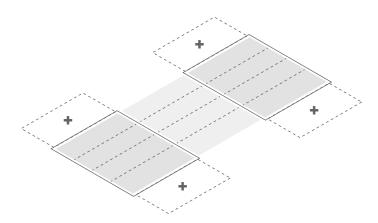

### staggered

The 2 Series consists of staggered modules. The advantage of this particular layout consists of two additional facades, where the entrance or a window can be positioned. Even in this product line there is the contrast with two wide glass wall and the two other facades. The former illuminates the rooms considerably and extend the sight to the outside, while the latter bestow privacy. These products optimize the surface and minimize the unused areas. Furthermore, it is possible to group together more products, due to their regular shape, in order to design easily a more complex project, like a resort or terraced houses.