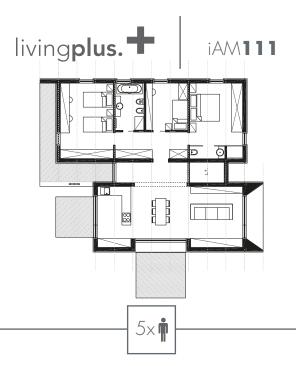

### iAM**50**

### **SURFACES**

m<sup>2</sup> 65.70 gross  $m^2 50.60$ net  $m^2$  mezzanine decking m<sup>2</sup> 11.50 loggia  $m^2 10.00$ 

### **DIMENSIONS**

total surface m 17.35 x 7.50

### **EQUIPMENT**

walk-in closet

| EGOIFMENT      |              |                |
|----------------|--------------|----------------|
| living room    | $\checkmark$ | study          |
| kitchen        | $\checkmark$ | technical room |
| ₽₽ bathroom    | $\checkmark$ | storage closet |
| double bedroom | $\checkmark$ | norch          |
| single bedroom | -            | mezzanine      |
|                |              |                |

| single bedroom | - | mezzanine |
|----------------|---|-----------|
| en-suite       | - | decking   |

| - | decking 🗅 | ✓          |
|---|-----------|------------|
| - | 🖒 loggia  | × <b>2</b> |

**×2** 