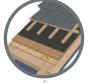

### **SUPPLY AND INSTALLATION**

The standard terms of sale consists of a "turnkey" formula and it includes the supply and installation of: the insulated load-bearing structure (flooring, walls and roofing), the external cladding, windows and doors, internal finishes, wiring and plumbing, air-conditioning system with heating pump, bathroom fixture, LED lightings and a kitchen.

### STRATIGRAPHY LivingPLUS+

Great performance both on summertime and wintertime Only certified green materials

Transmittance\*: U=0.16/0.14 W/m2K

Thermal lag\*: >13 h

<sup>\*</sup>explanatory indexes

www.modom.it info@modom.it