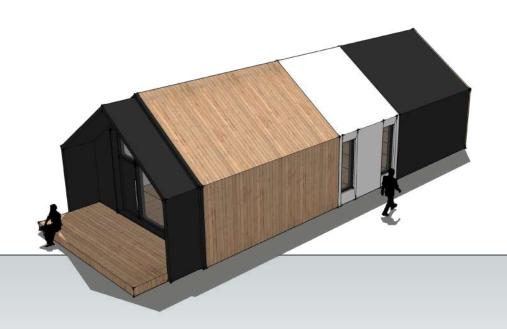

### linear

The 1 Series consists of linear modules: the main feature of this product line is the contrast between two wide glass wall and the other two facades with few windows. The former illuminates the rooms considerably and extend the sight to the outside, while the latter bestow privacy. These products optimize the surface and minimize the unused areas. Furthermore, it is possible to group together more products, due to their regular shape, in order to design easily more complex projects, like resort or terraced house.