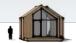

### staggered

The 2 Series consists of staggered modules. The advantage of this particular layout consists of two additional facades, where the entrance or a window can be positioned. Even in this product line there is the contrast with two wide glass wall and the two other facades. The former illuminates the rooms considerably and extend the sight to the outside, while the latter bestow privacy. These products optimize the surface and minimize the unused areas. Furthermore, it is possible to group together more products, due to their regular shape, in order to design easily a more complex project, like a resort or terraced houses.