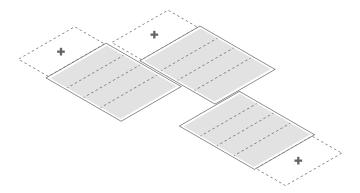

### staggered

The 2 Series consists of staggered modules. The advantage of this particular layout consists of two additional facades, where the entrance or a window can be positioned. Even in this product line there is the contrast with two wide glass wall and the two other facades. The former illuminates the rooms considerably and extend the sight to the outside, while the latter bestow privacy. These products optimize the surface and minimize the unused areas. Furthermore, it is possible to group together more products, due to their regular shape, in order to design easily a more complex project, like a resort or terraced houses.