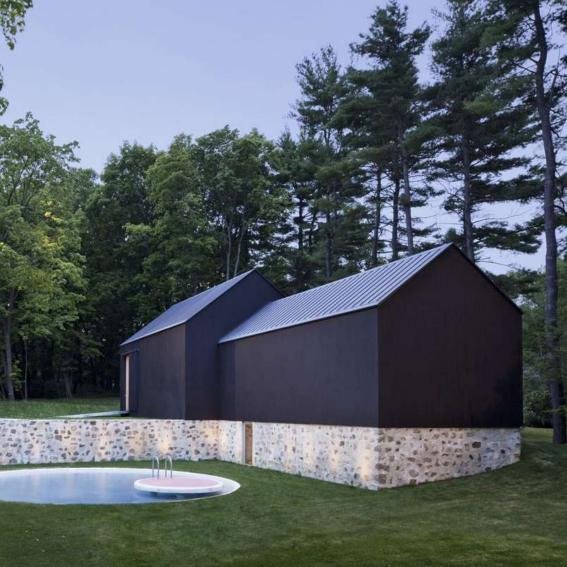

### linear

The 1 Series consists of linear modules: the main feature of this product line is the contrast between two wide glass wall and the other two facades with few windows. The former illuminates the rooms considerably and extend the sight to the outside, while the latter bestow privacy. These products optimize the surface and minimize the unused areas. Furthermore, it is possible to group together more products, due to their regular shape, in order to design easily more complex projects, like resort or terraced house.