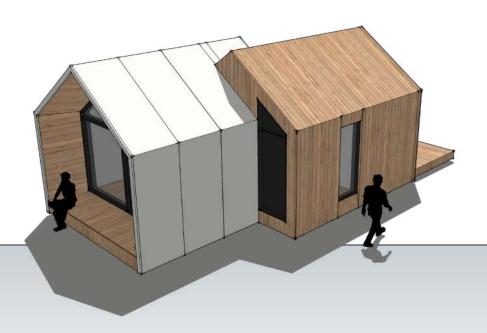

### linear

The 1 Series consists of linear modules: the main feature of this product line is the contrast between two wide glass wall and the other two facades with few windows. The former illuminates the rooms considerably and extend the sight to the outside, while the latter bestow privacy. These products optimize the surface and minimize the unused areas. Furthermore, it is possible to group together more products, due to their regular shape, in order to design easily more complex projects, like resort or terraced house.