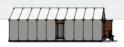

### staggered

The 2 Series consists of staggered modules. The advantage of this particular layout consists of two additional facades, where the entrance or a window can be positioned. Even in this product line there is the contrast with two wide glass wall and the two other facades. The former illuminates the rooms considerably and extend the sight to the outside, while the latter bestow privacy. These products optimize the surface and minimize the unused areas. Furthermore, it is possible to group together more products, due to their regular shape, in order to design easily a more complex project, like a resort or terraced houses.