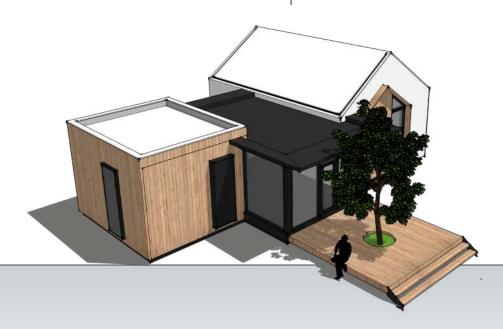

### combined

The 3 Series consists of a combination of the two precedent product lines, that implies countless layouts, in order to adapt to different plots. The contrast among two wide glass wall and the other two facades with few windows is a constant. The former illuminates the rooms considerably and extend the sight to the outside, while the latter bestow privacy. These product line is very flexible and fits better with an indipendent house, that should not be related with the surroundings.