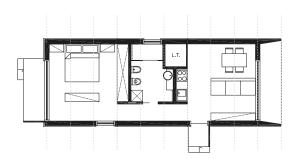

### linear

The 1 Series consists of linear modules: the main feature of this product line is the contrast between two wide glass wall and the other two facades with few windows. The former illuminates the rooms considerably and extend the sight to the outside, while the latter bestow privacy. These products optimize the surface and minimize the unused areas. Furthermore, it is possible to group together more products, due to their regular shape, in order to design easily more complex projects, like resort or terraced house.

### **SURFACES**

 $m^2 53.90$ gross  $m^2$  44.55 net  $m^2$  mezzanine decking  $m^2$  loggia  $m^2 8.55$ 

### **DIMENSIONS**

total surface m 13.95 x 6.00

### **EQUIPMENT**

| living | room |
|--------|------|
| kitche | en   |

| ( <del>2</del> <del>2</del> ) | bathroom       |
|-------------------------------|----------------|
|                               | double bedroom |

| $\sim$ |     |     |    |    |    |   |   |
|--------|-----|-----|----|----|----|---|---|
|        | sin | gle | be | ed | ro | 0 | m |

| en-suite |
|----------|

| study |
|-------|
|       |

|   | $\sim$ | /         |         |  |
|---|--------|-----------|---------|--|
|   | (20)   | tachnical | r 0 0 m |  |
| , | (33)   | technical | 100111  |  |
|   |        |           |         |  |

|   |     | storage cla | oset - |
|---|-----|-------------|--------|
| - | (%) | 1           |        |

| (FIII) | POICII    |   |
|--------|-----------|---|
|        | mezzanine | - |

**×2** 

| - | mezzanine |  |
|---|-----------|--|
| - | decking   |  |

| <b>(b)</b> | loggia |  |
|------------|--------|--|