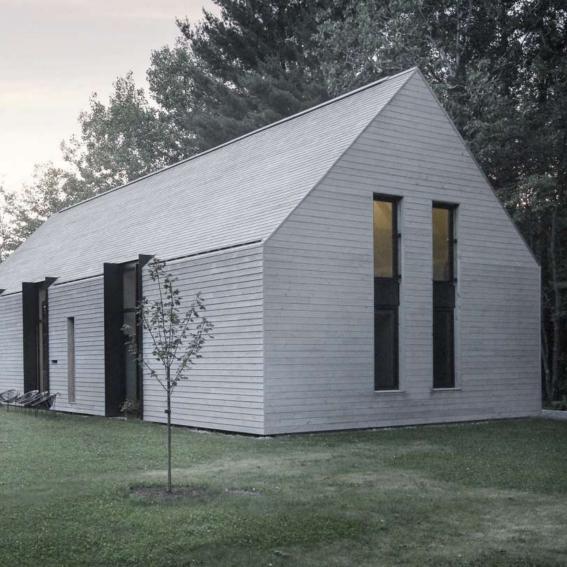

### linear

The 1 Series consists of linear modules: the main feature of this product line is the contrast between two wide glass wall and the other two facades with few windows. The former illuminates the rooms considerably and extend the sight to the outside, while the latter bestow privacy. These products optimize the surface and minimize the unused areas. Furthermore, it is possible to group together more products, due to their regular shape, in order to design easily more complex projects, like resort or terraced house.