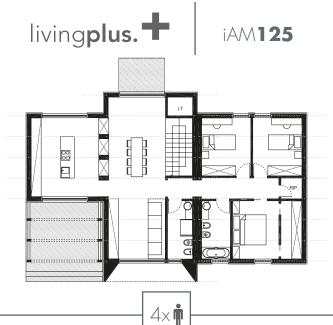

#### **SURFACES**

gross m² 140.50 net m² 125.80 mezzanine m² 28.10 decking m² 27.30 loggia m² 6.00

### **DIMENSIONS**

total surface m 16.80 x 13.40

### **EQUIPMENT**

living room kitchen bathroom

double bedroom

single bedroom
en-suite

walk-in closet

study

technical room

x2 mezzanine

- decking x2

boggia 🔻