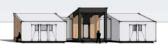

### staggered

The 2 Series consists of staggered modules. The advantage of this particular layout consists of two additional facades, where the entrance or a window can be positioned. Even in this product line there is the contrast with two wide glass wall and the two other facades. The former illuminates the rooms considerably and extend the sight to the outside, while the latter bestow privacy. These products optimize the surface and minimize the unused areas. Furthermore, it is possible to group together more products, due to their regular shape, in order to design easily a more complex project, like a resort or terraced houses.