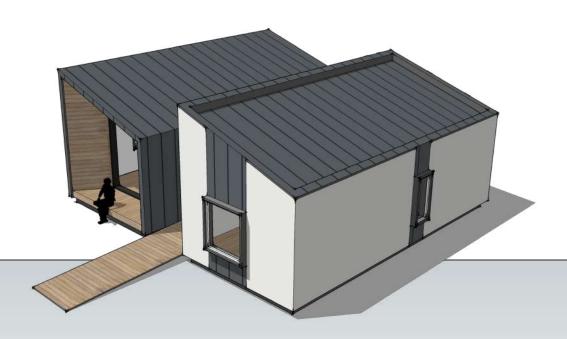

### linear

The 1 Series consists of linear modules: the main feature of this product line is the contrast between two wide glass wall and the other two facades with few windows. The former illuminates the rooms considerably and extend the sight to the outside, while the latter bestow privacy. These products optimize the surface and minimize the unused areas. Furthermore, it is possible to group together more products, due to their regular shape, in order to design easily more complex projects, like resort or terraced house.