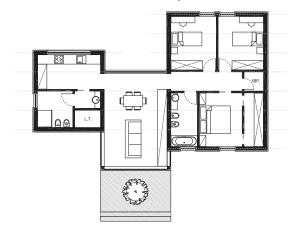

#### **SURFACES**

 gross
 m²
 100.60

 net
 m²
 87.85

 mezzanine
 m²

 decking
 m²
 8.00

 loggia
 m²
 7.00

### **DIMENSIONS**

total surface m 17.70 x 6.60

### **EQUIPMENT**

living room

kitchen

bathroom

double bedroom

single bedroom

en-suite

walk-in closet

study

technical room

2 storage closet

porch .

✓ (a) mezzanine -✓ (b) decking ✓

decking 
 loggia 
✓