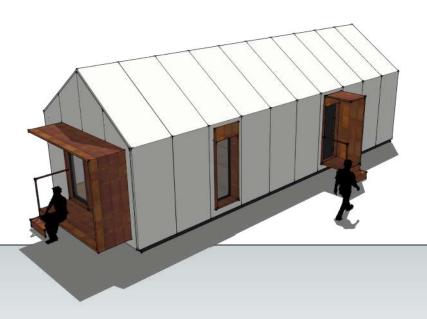

### staggered

The 2 Series consists of staggered modules. The advantage of this particular layout consists of two additional facades, where the entrance or a window can be positioned. Even in this product line there is the contrast with two wide glass wall and the two other facades. The former illuminates the rooms considerably and extend the sight to the outside, while the latter bestow privacy. These products optimize the surface and minimize the unused areas. Furthermore, it is possible to group together more products, due to their regular shape, in order to design easily a more complex project, like a resort or terraced houses.