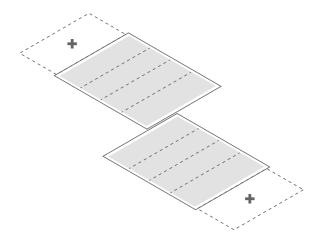

### linear

The 1 Series consists of linear modules: the main feature of this product line is the contrast between two wide glass wall and the other two facades with few windows. The former illuminates the rooms considerably and extend the sight to the outside, while the latter bestow privacy. These products optimize the surface and minimize the unused areas. Furthermore, it is possible to group together more products, due to their regular shape, in order to design easily more complex projects, like resort or terraced house.