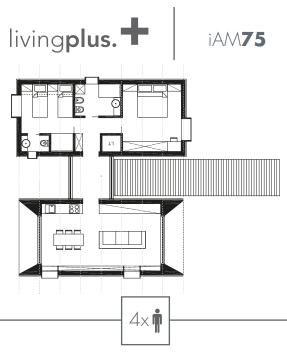

## 4× 🛊

#### **SURFACES**

gross m² 100.60 net m² 86.00 mezzanine m² decking m² 15.00 loggia m² 10.00

### **DIMENSIONS**

total surface m 17.00 x 9.90

### **EQUIPMENT**

| living | room |
|--------|------|
| kitche | n    |
|        |      |

bathroom

double bedroom single bedroom

en-suite

walk-in closet

a study

technical room

x2 storage closet x2 porch v

porch
mezzanine

decking

loggia

×2 ×2