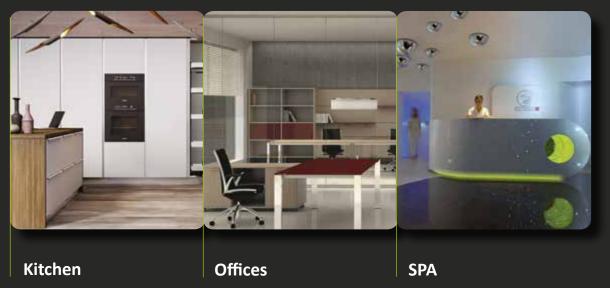

Kitchens

Offices

SPA

## **Kitchens**

"FROM THE COOK TO THE CHEF"

VezzDesign designs and realizes from the small "familiar" kitchen for residence, apartments, hotels, to the big professional kitchen with either with table service or self-service. Always in the respect of the needs of every chef, our kitchens grant a high quality level, the best security, and the greatest versatility in the composition. The design is made together with the chef, analyzing every single detail with the help of the most recent technologies, in order to consent a suitable measurement of every single device.

## **OFFICES**

### **SPA**