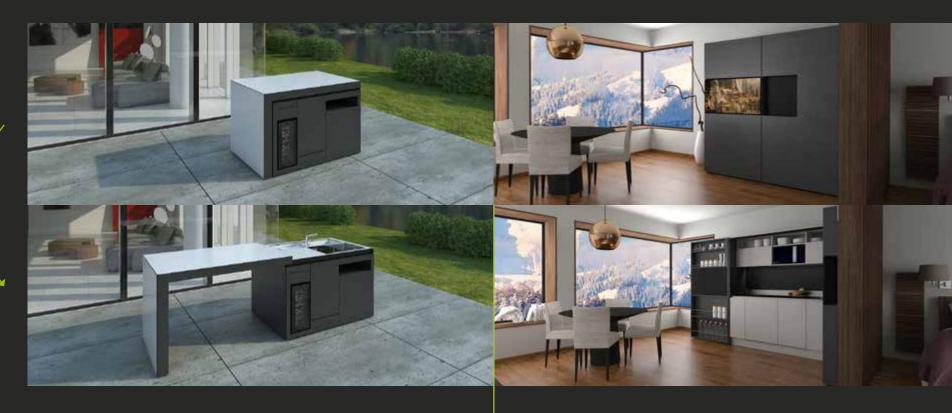

## **Kitchens**

"FROM THE COOK TO THE CHEF"

VezzDesign designs and realizes from the small "familiar" kitchen for residence, apartments, hotels, to the big professional kitchen with either with table service or self-service. Always in the respect of the needs of every chef, our kitchens grant a high quality level, the best security, and the greatest versatility in the composition. The design is made together with the chef, analyzing every single detail with the help of the most recent technologies, in order to consent a suitable measurement of every single device.

The operative functionality is studied to consent the Staff to offer a good, punctual and prompt service.

### LINES

KARMA OUTDOOR CONCEPT TRADITIONAL



# LINE KARMA





# LINE OUTDOOR





## LINE CONCEPT



SWITCH

SMART



## LINE TRADITIONAL





## **OFFICES**

### "THE PLEASURE TO WORK"

To spend one's own time in a functional, harmonious, and comfortable working place, helps to face the daily work with serenity and resolution. The space organization and the attention to the international rules about security on working places are elements which VezzDesign can't renounce for the creation of safe and functional offices. The lighting engineering is necessary to create a balanced and harmonious atmosphere, in line with the design of furniture and accessories.

A careful choice of colors, material and their matching consent to generate an emotionally pleasant and stimulating environment.













### **SPA**

#### "REGENERATING MOMENTS"

To consent the client to plunge into pleasant sen