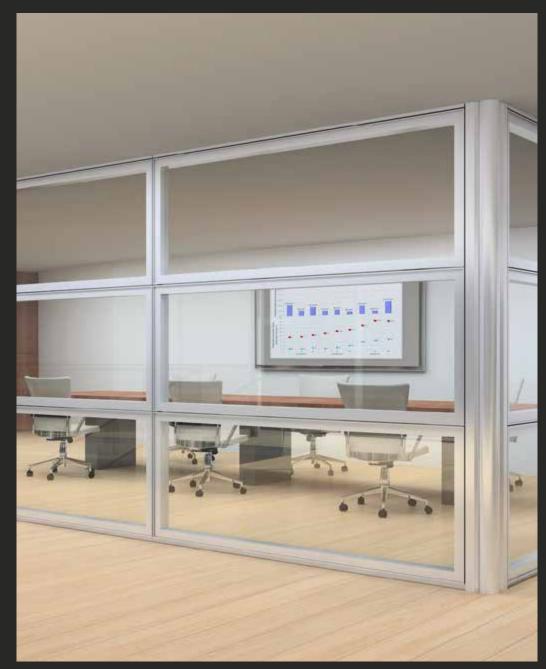

## **OFFICES**

### "THE PLEASURE TO WORK"

To spend one's own time in a functional, harmonious, and comfortable working place, helps to face the daily work with serenity and resolution. The space organization and the attention to the international rules about security on working places are elements which VezzDesign can't renounce for the creation of safe and functional offices. The lighting engineering is necessary to create a balanced and harmonious atmosphere, in line with the design of furniture and accessories.

A careful choice of colors, material and their matching consent to generate an emotionally pleasant and stimulating environment.