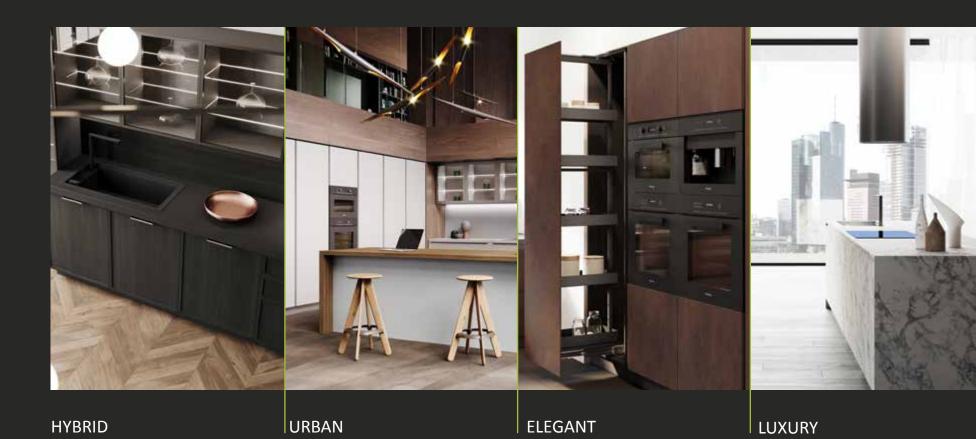

## **Kitchens**

"FROM THE COOK TO THE CHEF"

VezzDesign designs and realizes from the small "familiar" kitchen for residence, apartments, hotels, to the big professional kitchen with either with table service or self-service. Always in the respect of the needs of every chef, our kitchens grant a high quality level, the best security, and the greatest versatility in the composition. The design is made together with the chef, analyzing every single detail with the help of the most recent technologies, in order to consent a suitable measurement of every single device.

The operative functionality is studied to consent the Staff to offer a good, punctual and prompt service.