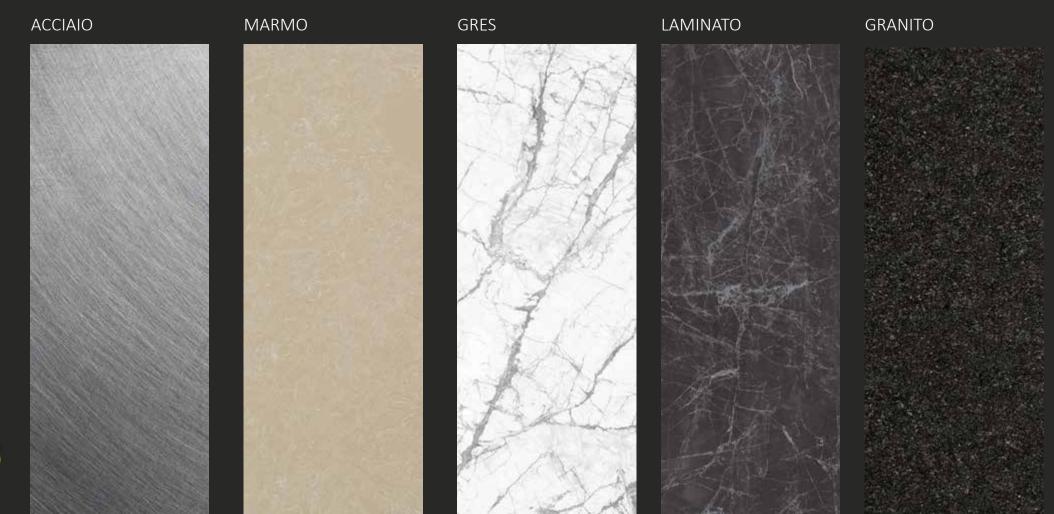

|
| Hanging                                        |          |            | <b>⊘</b> | <b>⊘</b>   |
| With feet                                      | <b>Ø</b> | <b>⊘</b>   | <b>②</b> | <b>⊘</b>   |
| Stainless steel plinth                         | <b>⊘</b> | <b>⊘</b>   |          |            |
| Plinth in the same colour                      |          |            | <b>⊘</b> | <b>⊘</b>   |
| Outdoor covered                                | <b>②</b> | <b>⊘</b>   | <b>⊘</b> | <b>⊘</b>   |
| Outdoor uncovered                              |          |            |          | <b>⊘</b>   |







### MELAMINICO









### LACCATO LUCIDO









### VETRO LACCATO



#### GRES









### OSSIDO



### PIETRA









#### GRES PORCELLANATO



### VETRO





### WORK PLAN Line Karma





# TECHNICAL SECTION OUTDOOR

Vip









|     | Stainless<br>steel | Marine<br>stainless<br>steel | Brushed<br>steel | Marine<br>brushed<br>steel | Groove<br>H3cm | Stainless<br>steel plinth | Plinth in the same colour |
|-----|--------------------|------------------------------|------------------|----------------------------|----------------|---------------------------|---------------------------|
| VIP | <b>⊘</b>           | <b>⊘</b>                     | <b>⊘</b>         | <b>⊘</b>                   | <b>Ø</b>       | <b>⊘</b>                  | <b>⊘</b>                  |



# FINISHING Line Outdoor VIP











# TECHNICAL SECTION CONCEPT

Switch Smart







H75











# WORK PLAN Line CONCEPT SWITCH

















# LACCATO LUCIDO Bianco Grigio Nero





## WORK PLAN L