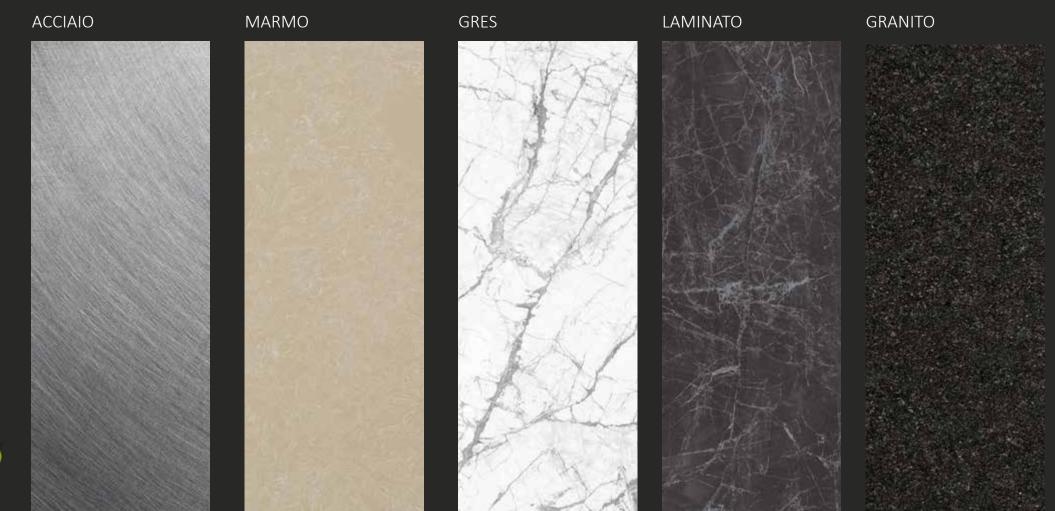

### MELAMINICO

### LACCATO LUCIDO

### VETRO LACCATO

#### GRES

### OSSIDO

### PIETRA

#### GRES PORCELLANATO

### VETRO