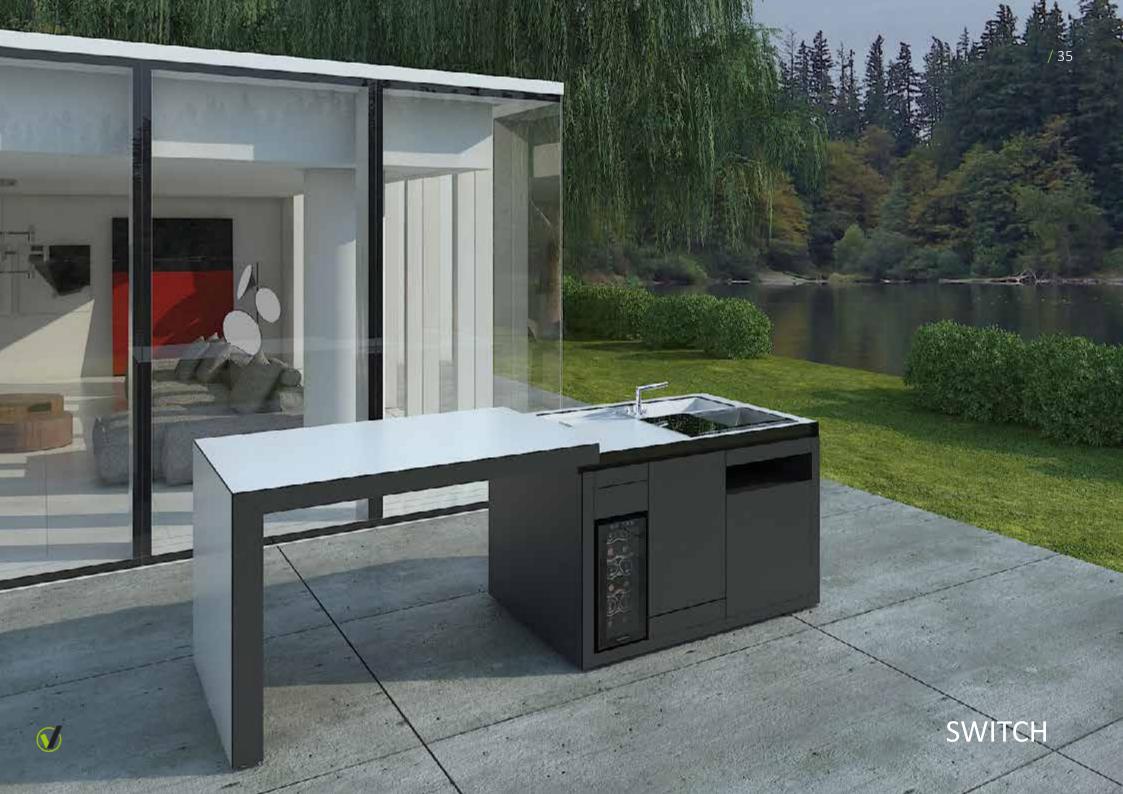

# LINE CONCEPT ALL IN 1

The all-in-1 kitchens are versatile, compact and complete for any type of home. They are space-saving solutions, ideal for small living spaces with the possibility of being installed both indoors and outdoors. The added value of these monoblocks is their practicality for moving around and compactness of the structure.

#### **SWITCH**

Outdoors- Indoors

Comfortable and compact

2