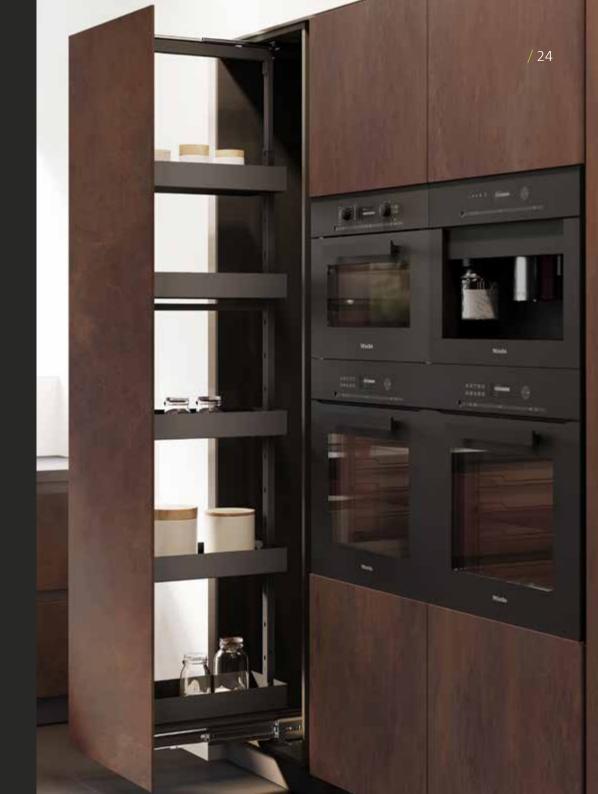

### TECHNICAL SECTION

Details of the cabinet, door and worktop finishes for each model of the lines:

Karma
Outdoor
Concept

Traditional

# TECHNICAL SECTION KARMA

Hybrid Urban Elegant Luxury

Thickness 18 mm