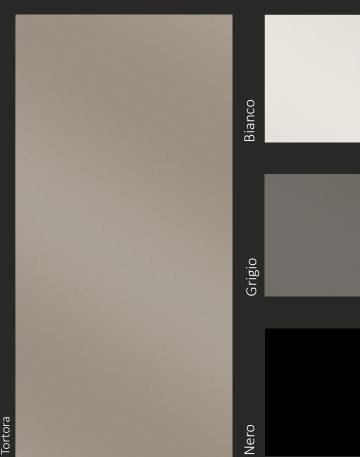

| <b>⊘</b> | <b>⊘</b>   |          |            |
| Top handle                                     |          |            | <b>②</b> |            |
| Hanging                                        |          |            | <b>⊘</b> | <b>⊘</b>   |
| With feet                                      | <b>Ø</b> | <b>⊘</b>   | <b>②</b> | <b>⊘</b>   |
| Stainless steel plinth                         | <b>⊘</b> | <b>⊘</b>   |          |            |
| Plinth in the same colour                      |          |            | <b>⊘</b> | <b>⊘</b>   |
| Outdoor covered                                | <b>②</b> | <b>⊘</b>   | <b>⊘</b> | <b>⊘</b>   |
| Outdoor uncovered                              |          |            |          | <b>⊘</b>   |







### MELAMINICO









### LACCATO LUCIDO









### VETRO LACCATO



#### GRES









### OSSIDO



### PIETRA









#### GRES PORCELLANATO



### VETRO





### WORK PLAN Line Karma





# TECHNICAL SECTION OUTDOOR

Vip









|     | Stainless<br>steel | Marine<br>stainless<br>steel | Brushed<br>steel | Marine<br>brushed<br>steel | Groove<br>H3cm | Stainless<br>steel plinth | Plinth in the same colour |
|-----|--------------------|------------------------------|------------------|----------------------------|----------------|---------------------------|---------------------------|
| VIP | <b>⊘</b>           | <b>⊘</b>                     | <b>⊘</b>         | <b>⊘</b>                   | <b>Ø</b>       | <b>⊘</b>                  | <b>⊘</b>                  |



# FINISHING Line Outdoor VIP











# TECHNICAL SECTION