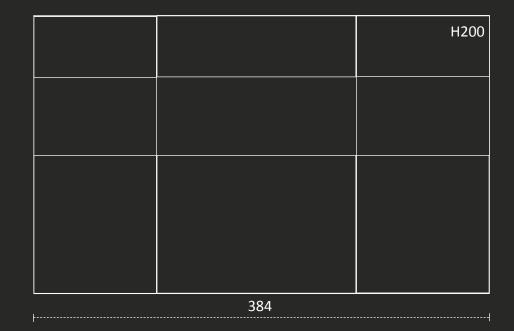

RES PORCELLANATO



### VETRO





### WORK PLAN Line Karma





# TECHNICAL SECTION OUTDOOR

Vip









|     | Stainless<br>steel | Marine<br>stainless<br>steel | Brushed<br>steel | Marine<br>brushed<br>steel | Groove<br>H3cm | Stainless<br>steel plinth | Plinth in the same colour |
|-----|--------------------|------------------------------|------------------|----------------------------|----------------|---------------------------|---------------------------|
| VIP | <b>⊘</b>           | <b>⊘</b>                     | <b>⊘</b>         | <b>⊘</b>                   | <b>Ø</b>       | <b>⊘</b>                  | <b>⊘</b>                  |



# FINISHING Line Outdoor VIP











# TECHNICAL SECTION CONCEPT

Switch Smart







H75











# WORK PLAN Line CONCEPT SWITCH

















# LACCATO LUCIDO Bianco Grigio Nero





## WORK PLAN Line CONCEPT SMART



ACCESSORIES



### **ACCESSORIES**

PLATE DRAINER



PULL-OUT BASKET



CORNER BASE



UNDER SINK BASKET



FEET



PULL-OUT BASKET FOR CO-LUMN AND DRAWER





# TECHNICAL SECTION TRADITIONAL

Practice Modern Classic







Materials
Melamine

Colours

WHITE GREY

Thickness 18 mm

Base units Open wall units Open column Open breakfast bar

**Aesthetics** 

Clamp

Finishing in the same colour Brushed steel finish



### FINISHING Line Traditional

Melamine





### FINISHING Line Traditional

Lacquered Melamine





### WORK PLAN Line Traditional



### **ACCESSORIES**

Line Traditional





#### CHANGE WITH US

Entering families' homes with our products is an immense privilege and we do so with a great spirit