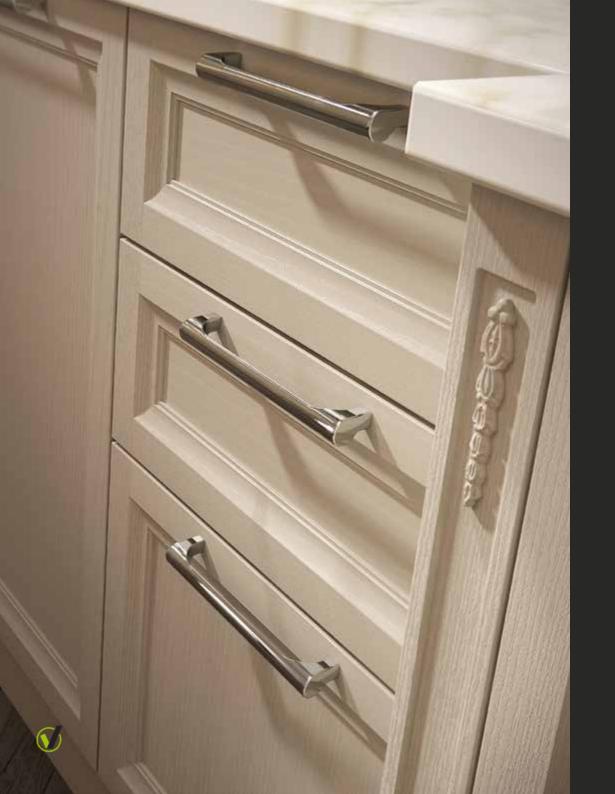

## LINE KARMA Models

Compartments in exposed steel with matching colours

|Door with integrated steel handle 4/6 mm thick

Blum Legrabox chest of drawers

Door without handle with groove system

Internal steel body

Door with groove system