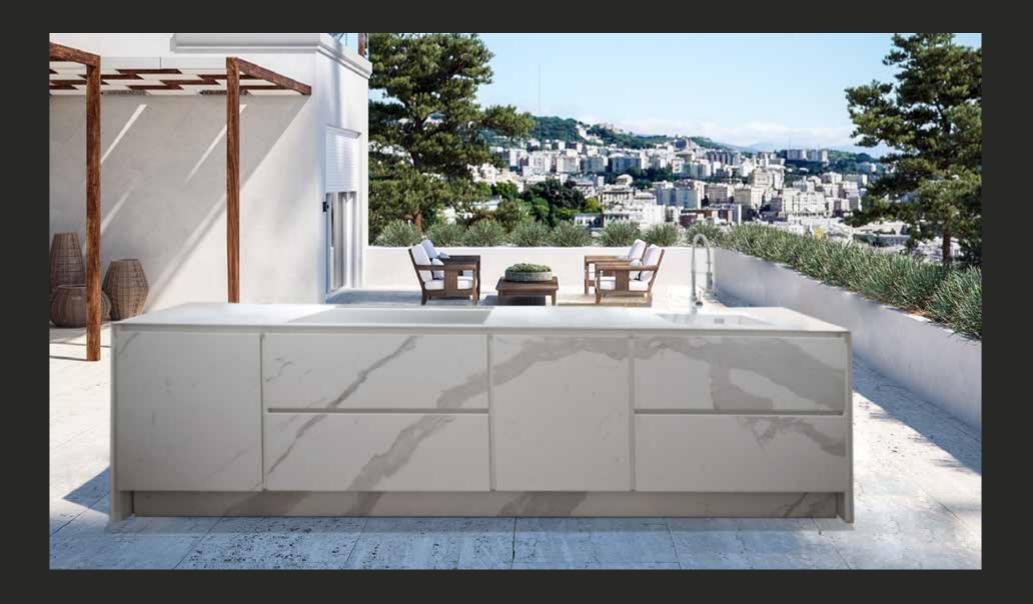

# LINE CONCEPT ALL IN 1

The all-in-1 kitchens are versatile, compact and complete for any type of home. They are space-saving solutions, ideal for small living spaces with the possibility of being installed both indoors and outdoors. The added value of these monoblocks is their practicality for moving around and compactness of the structure.

#### **SMART**

Indoors- Outdoors

Dynamic and fast

An outdoor kitchen suitable for gardens and terraces, with materials appropriate for a variety of climatic situations. Excellent for anyone who loves the outdoors.

All-in-1 solutions, practical and fast