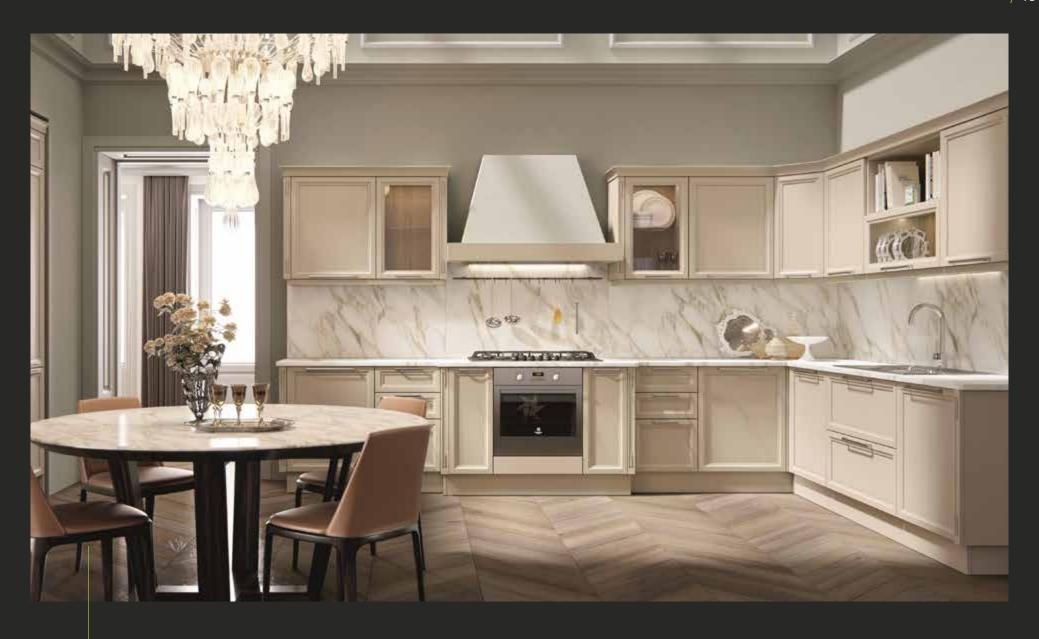

### LINE TRADITIONAL

The Traditional line interprets, through classic and modern solutions, numerous ways of enjoying the kitchen. Practical and functional, they are designed to create environments that respond to the different living needs of daily life in the kitchen.

### CLASSIC

Refinement and class

Harmonious design, elegance, brightness and balance strongly interpret the "Kitchen Space" in this version. A dynamic, elegant and refined

A kitchen with a traditional, extraordinarily harmonious line that evokes the taste of years gone by that is proposed with a touch of 3 A kitchen wirefinement.