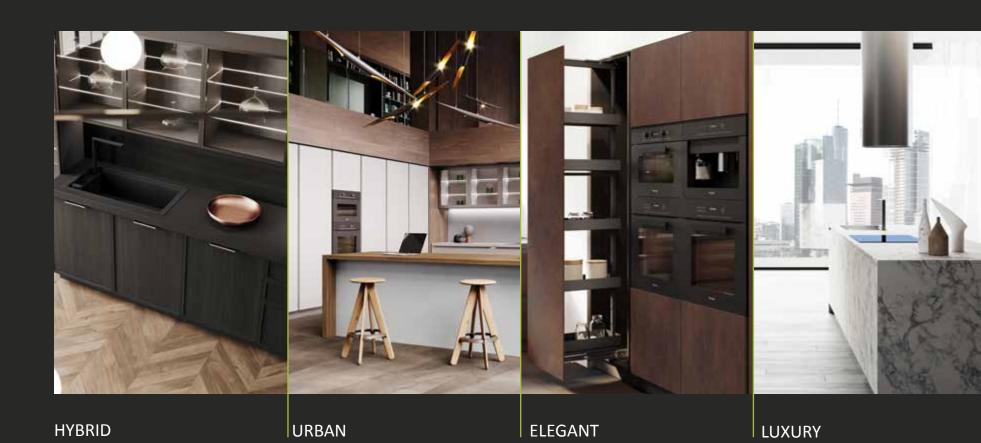

## INDEX.

| 01.                      | 02.                                  | 03.                           | 04.                         | 05.                                | 06.                               |
|--------------------------|--------------------------------------|-------------------------------|-----------------------------|------------------------------------|-----------------------------------|
| Intro<br>Company         | Line<br>Karma<br>steel kitchens      | Line Outdoor outdoor kitchens | Line<br>Concept<br>all in 1 | Line Traditional melamine kitchens | Techical<br>Section               |
| History<br>Made in Italy | Hybrid<br>Urban<br>Elegant<br>Luxury | Vip                           | Switch<br>Smart             | Practice<br>Modern<br>Classic      | Cabinet<br>Finishing<br>Work plan |

# TECHNICAL SECTION KARMA

Hybrid Urban Elegant Luxury

Thickness 18 mm

### CABINET Line Karma

|                                                | HYBRID   | URBAN      | ELEGANT  | LUXURY     |
|------------------------------------------------|----------|------------|----------|------------|
| Galvanised steel Black-stainless steel painted | <b>⊘</b> | <b>⊘</b>   | <b>⊗</b> |            |
| Stainless steel                                |          | $\bigcirc$ | igotimes |            |
| Brushed steel                                  |          |            | <b>②</b> | $\bigcirc$ |
| Groove H3cm                                    |          |            | <b>⊘</b> | <b>⊘</b>   |
| Built-in handle                                | <b>⊘</b> | <b>⊘</b>   |          |            |
| Top handle                                     |          |            | <b>②</b> |            |
| Hanging                                        |          |            | <b>⊘</b> | <b>⊘</b>   |
| With feet                                      | <b>Ø</b> | <b>⊘</b>   | <b>②</b> | <b>⊘</b>   |
| Stainless steel plinth                         | <b>⊘</b> | <b>⊘</b>   |          |            |
| Plinth in the same colour                      |          |            | <b>⊘</b> | <b>⊘</b>   |
| Outdoor covered                                | <b>②</b> | <b>⊘</b>   | <b>⊘</b> | <b>⊘</b>   |
| Outdoor uncovered                              |          |            |          | <b>⊘</b>   |