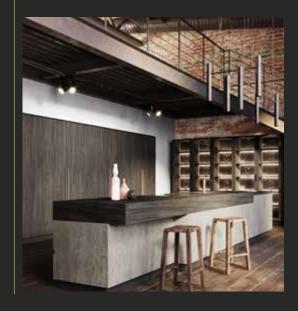

## LINE OUTDOOR Outdoor kitchens

The outdoor kitchen is an essential element for anyone who loves the outdoors.

Vezzdesign offers you a solid and resistant trendy kitchen with which to enjoy an extraordinary cooking experience surrounded by nature. Enjoying socialising in the garden or on the terrace with family or friends is an essential pleasure.

NEVA/

Doors with a protective seal

Steel version for marine areas with a high salt content