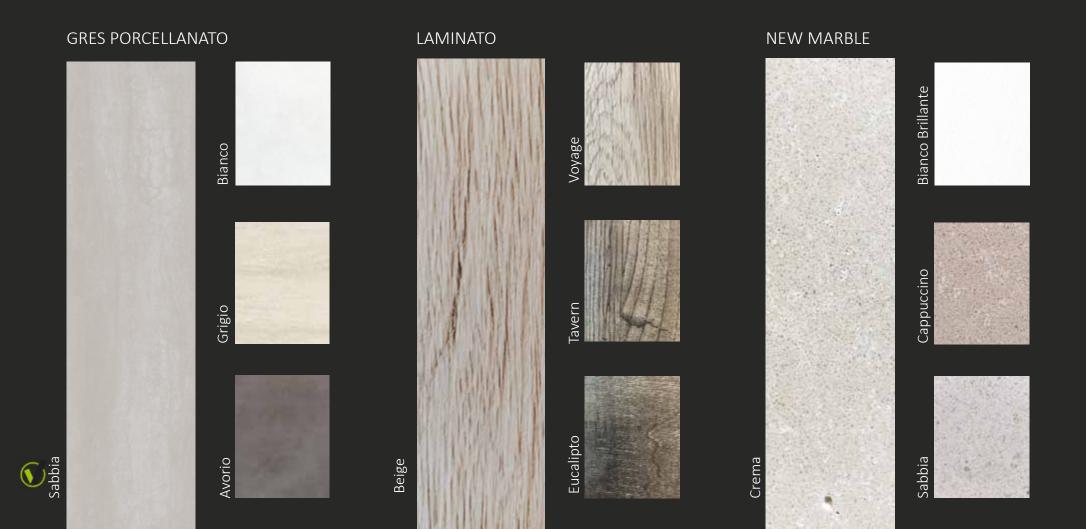

TION OUTDOOR

Vip









|     | Stainless<br>steel | Marine<br>stainless<br>steel | Brushed<br>steel | Marine<br>brushed<br>steel | Groove<br>H3cm | Stainless<br>steel plinth | Plinth in the same colour |
|-----|--------------------|------------------------------|------------------|----------------------------|----------------|---------------------------|---------------------------|
| VIP | <b>⊘</b>           | <b>⊘</b>                     | <b>⊘</b>         | <b>⊘</b>                   | <b>Ø</b>       | <b>⊘</b>                  | <b>⊘</b>                  |



# FINISHING Line Outdoor VIP











# TECHNICAL SECTION CONCEPT

Switch Smart







H75











# WORK PLAN Line CONCEPT SWITCH

















# LACCATO LUCIDO Bianco Grigio Nero





## WORK PLAN Line CONCEPT SMART



ACCESSORIES



### **ACCESSORIES**

PLATE DRAINER



PULL-OUT BASKET



CORNER BASE



UNDER SINK BASKET



FEET



PULL-OUT BASKET FOR CO-LUMN AND DRAWER





# TECHNICAL SECTION TRADITIONAL

Practice Modern Classic







Materials
Melamine

Colours

WHITE GREY

Thickness 18 mm

Base units Open wall units Open column Open breakfast bar

**Aesthetics** 

Clamp

Finishing in the same colour Brushed steel finish



### FINISHING Line Traditional

Melamine





### FINISHING Line Traditional

Lacquered Melamine





### WORK PLAN Line Traditional



### **ACCESSORIES**

Line Traditional





#### CHANGE WITH US

Entering families' homes with our products is an immense privilege and we do so with a great spirit of responsibility.





www.vezzdesign.it

ORIGINAL CUSTOM PROJECTS

Via Cremona