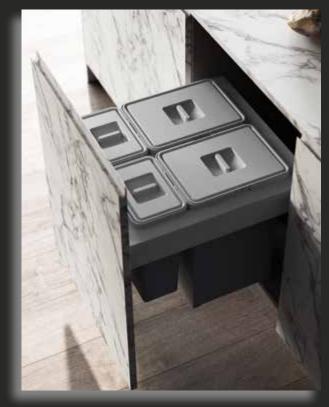

### **ACCESSORIES**

PLATE DRAINER

PULL-OUT BASKET

CORNER BASE

UNDER SINK BASKET

FEET

PULL-OUT BASKET FOR CO-LUMN AND DRAWER