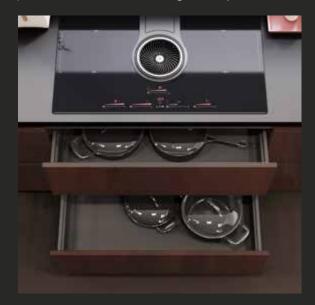

## LINE KARMA Models

Compartments in exposed steel with matching colours

|Door with integrated steel handle 4/6 mm thick

Blum Legrabox chest of drawers

Door without handle with groove system

Internal steel body

Door with groove system