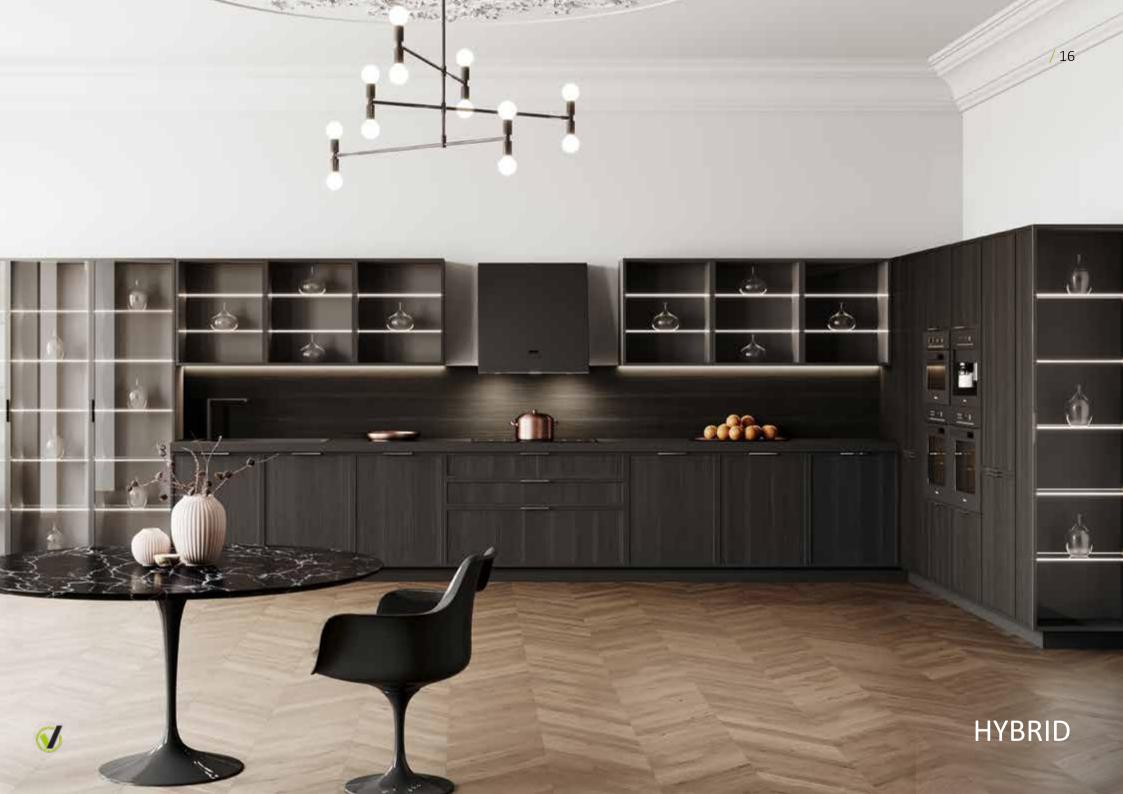

#### Kitchen with STEEL structure

The kitchen is the **heart of the house** to be shown off with pride, it is the **expression of ourselves**. The Karma line is the mirror of our way of being, a kitchen that traces our past and our future, accompanying us in our life evolutions. The possibility of being able to change the look of the environment around us, through our patented klik klak by VezzDesign system, is our strength and our starting point.

## LINE KARMA Features

Eco compatible

100% recyclable

Versatile

Solid and robust

Can be dismantled and reassembled

Eternal

100% Made in Italy

Can be dismantled and reassembled

Our Karma line has numerous variations, but thanks to its resistance, non-deformability, sturdiness, durability and aesthetic quality it creates an eternal product, thanks to the Klik Klak patented system which is used to quickly and easily vary the finishes, in order to be able to move with the times, following the current trends.