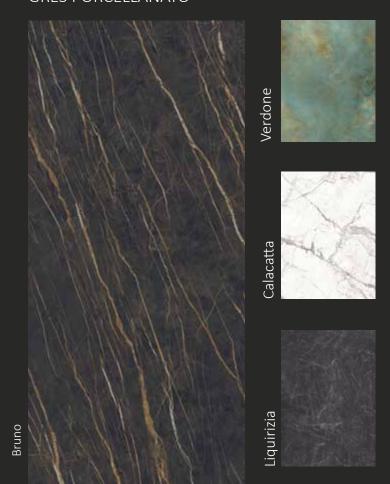

|            | <b>②</b> |            |
| Hanging                                        |          |            | <b>⊘</b> | <b>⊘</b>   |
| With feet                                      | <b>Ø</b> | <b>⊘</b>   | <b>②</b> | <b>⊘</b>   |
| Stainless steel plinth                         | <b>⊘</b> | <b>⊘</b>   |          |            |
| Plinth in the same colour                      |          |            | <b>⊘</b> | <b>⊘</b>   |
| Outdoor covered                                | <b>②</b> | <b>⊘</b>   | <b>⊘</b> | <b>⊘</b>   |
| Outdoor uncovered                              |          |            |          | <b>⊘</b>   |







### MELAMINICO









### LACCATO LUCIDO









### VETRO LACCATO



#### GRES









### OSSIDO



### PIETRA









#### GRES PORCELLANATO



### VETRO





### WORK PLAN Line Karma





# TECHNICAL SECTION OUTDOOR

Vip









|     | Stainless<br>steel | Marine<br>stainless<br>steel | Brushed<br>steel | Marine<br>brushed<br>steel | Groove<br>H3cm | Stainless<br>steel plinth | Plinth in the same colour |
|-----|--------------------|------------------------------|------------------|----------------------------|----------------|---------------------------|---------------------------|
| VIP | <b>⊘</b>           | <b>⊘</b>                     | <b>⊘</b>         | <b>⊘</b>                   | <b>Ø</b>       | <b>⊘</b>                  | <b>⊘</b>                  |



# FINISHING Line Outdoor VIP











# TECHNICAL SECTION CONCEPT

Switch Smart







H75











# WORK PLAN Line CONCEPT SWITCH

















# LACCATO LU