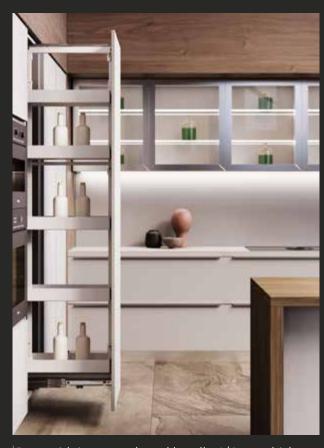

### **ACCESSORIES**

PLATE DRAINER

PULL-OUT BASKET

CORNER BASE

UNDER SINK BASKET

FEET

PULL-OUT BASKET FOR CO-LUMN AND DRAWER