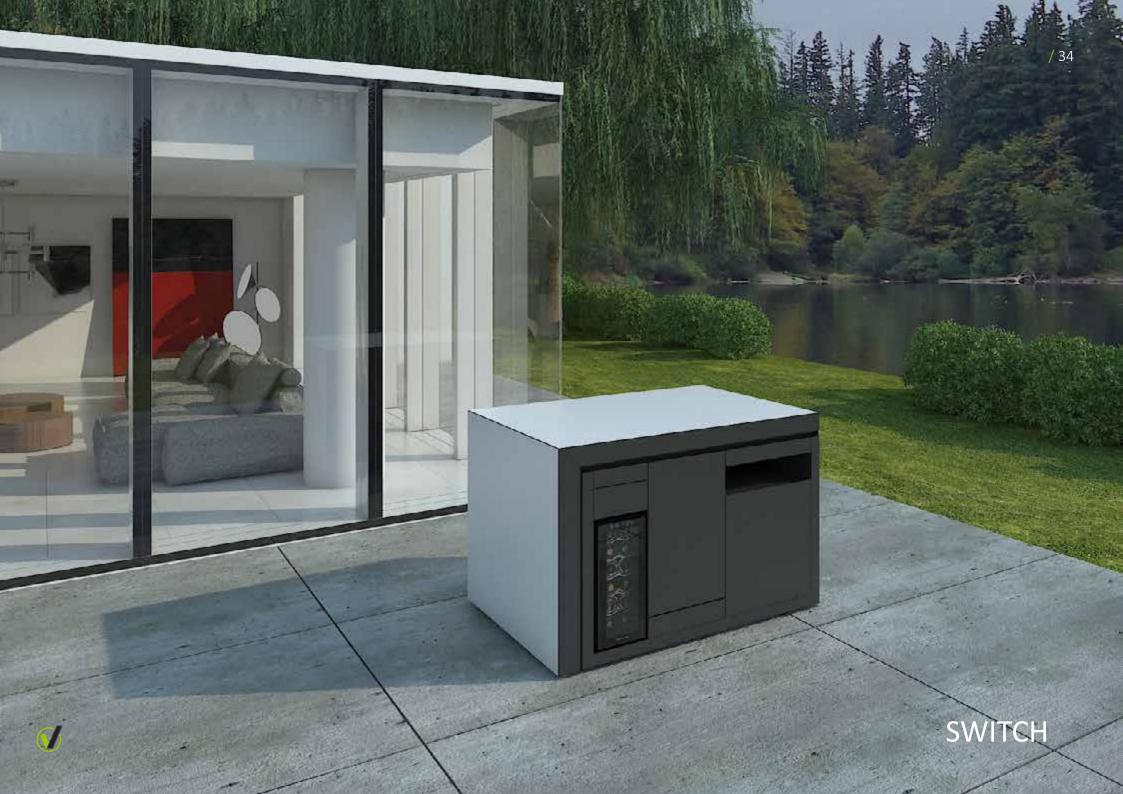

# LINE CONCEPT ALL IN 1

The all-in-1 kitchens are versatile, compact and complete for any type of home. They are space-saving solutions, ideal for small living spaces with the possibility of being installed both indoors and outdoors. The added value of these monoblocks is their practicality for moving around and compactness of the structure.

#### **SWITCH**

Outdoors- Indoors

Comfortable and compact

2