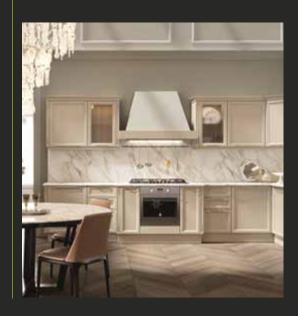

### LINE TRADITIONAL

The Traditional line interprets, through classic and modern solutions, numerous ways of enjoying the kitchen. Practical and functional, they are designed to create environments that respond to the different living needs of daily life in the kitchen.

### CLASSIC

Refinement and class

Harmonious design, elegance, brightness and balance strongly interpret the "Kitchen Space" in this version. A dynamic, elegant and refined

A kitchen with a traditional, extraordinarily harmonious line that evokes the taste of years gone by that is proposed with a touch of 3 A kitchen wirefinement.