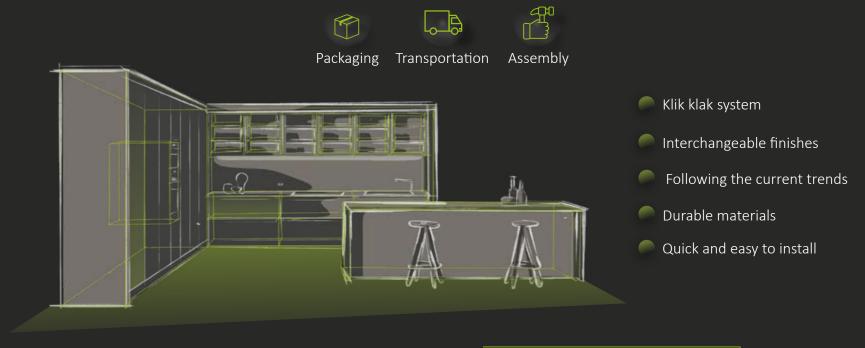

#### Kitchen with STEEL structure

The kitchen is the **heart of the house** to be shown off with pride, it is the **expression of ourselves**. The Karma line is the mirror of our way of being, a kitchen that traces our past and our future, accompanying us in our life evolutions. The possibility of being able to change the look of the environment around us, through our patented klik klak by VezzDesign system, is our strength and our starting point.

## LINE KARMA Features

Eco compatible

100% recyclable

Versatile

Solid and robust

Can be dismantled and reassembled

Eternal

100% Made in Italy

Can be dismantled and reassembled

Our Karma line has numerous variations, but thanks to its resistance, non-deformability, sturdiness, durability and aesthetic quality it creates an eternal product, thanks to the Klik Klak patented system which is used to quickly and easily vary the finishes, in order to be able to move with the times, following the current trends.