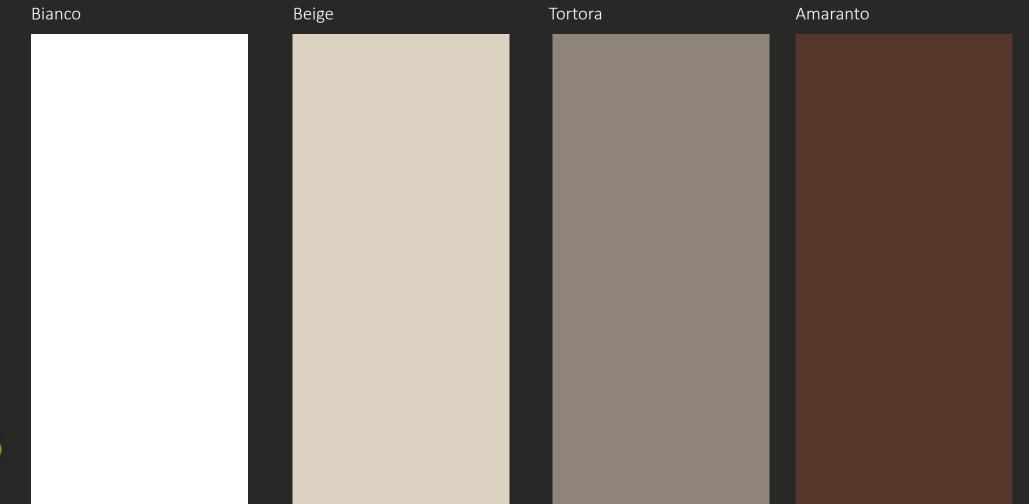

### MELAMINICO

### LACCATO LUCIDO

### VETRO LACCATO

#### GRES

### OSSIDO

### PIETRA

#### GRES PORCELLANATO

### VETRO