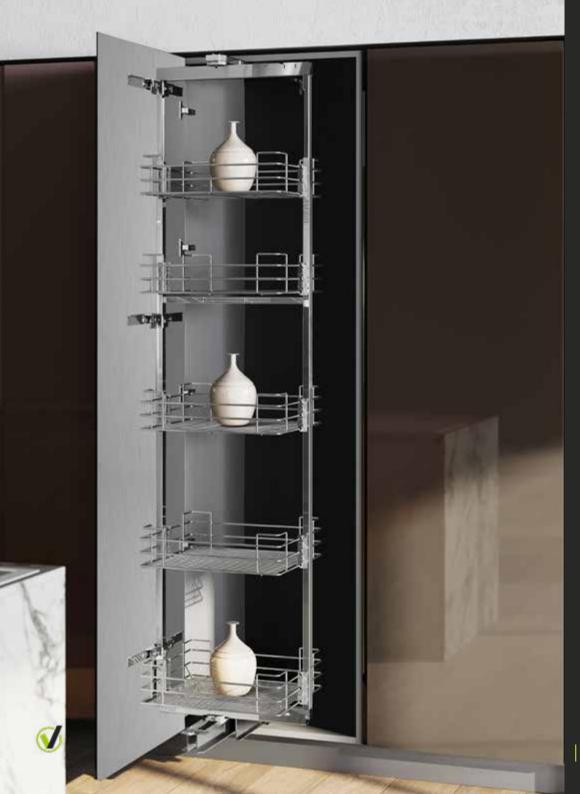

### **ACCESSORIES**

PLATE DRAINER

PULL-OUT BASKET

CORNER BASE

UNDER SINK BASKET

FEET

PULL-OUT BASKET FOR CO-LUMN AND DRAWER