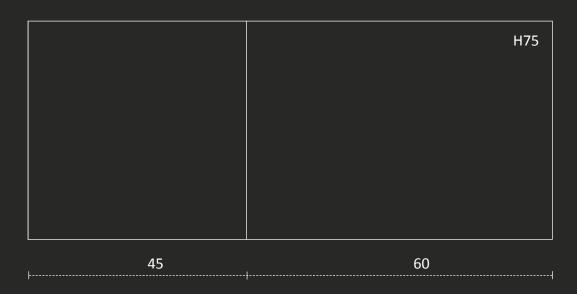

|          |            | <b>⊘</b> | <b>⊘</b>   |
| With feet                                      | <b>Ø</b> | <b>⊘</b>   | <b>②</b> | <b>⊘</b>   |
| Stainless steel plinth                         | <b>⊘</b> | <b>⊘</b>   |          |            |
| Plinth in the same colour                      |          |            | <b>⊘</b> | <b>⊘</b>   |
| Outdoor covered                                | <b>②</b> | <b>⊘</b>   | <b>⊘</b> | <b>⊘</b>   |
| Outdoor uncovered                              |          |            |          | <b>⊘</b>   |







### MELAMINICO









### LACCATO LUCIDO









### VETRO LACCATO



#### GRES









### OSSIDO



### PIETRA









#### GRES PORCELLANATO



### VETRO





### WORK PLAN Line Karma





# TECHNICAL SECTION OUTDOOR

Vip









|     | Stainless<br>steel | Marine<br>stainless<br>steel | Brushed<br>steel | Marine<br>brushed<br>steel | Groove<br>H3cm | Stainless<br>steel plinth | Plinth in the same colour |
|-----|--------------------|------------------------------|------------------|----------------------------|----------------|---------------------------|---------------------------|
| VIP | <b>⊘</b>           | <b>⊘</b>                     | <b>⊘</b>         | <b>⊘</b>                   | <b>Ø</b>       | <b>⊘</b>                  | <b>⊘</b>                  |



# FINISHING Line Outdoor VIP











# TECHNICAL SECTION CONCEPT

Switch Smart







H75











# WORK PLAN Line CONCEPT SWITCH

















# LACCATO LUCIDO Bianco Grigio Nero





## WORK PLAN Line CONCEPT SMART



ACCESSORIES



### **AC