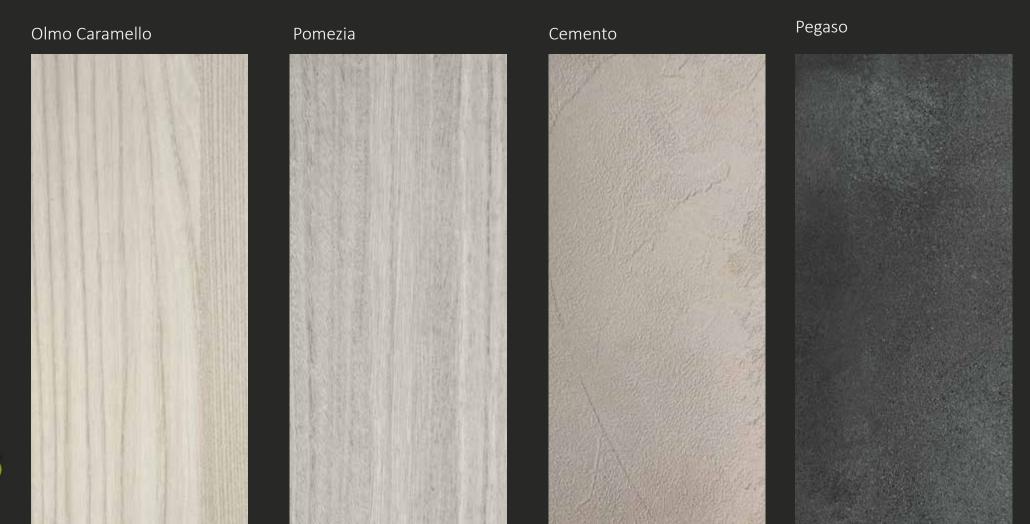

### MELAMINICO

### LACCATO LUCIDO

### VETRO LACCATO

#### GRES

### OSSIDO

### PIETRA

#### GRES PORCELLANATO

### VETRO