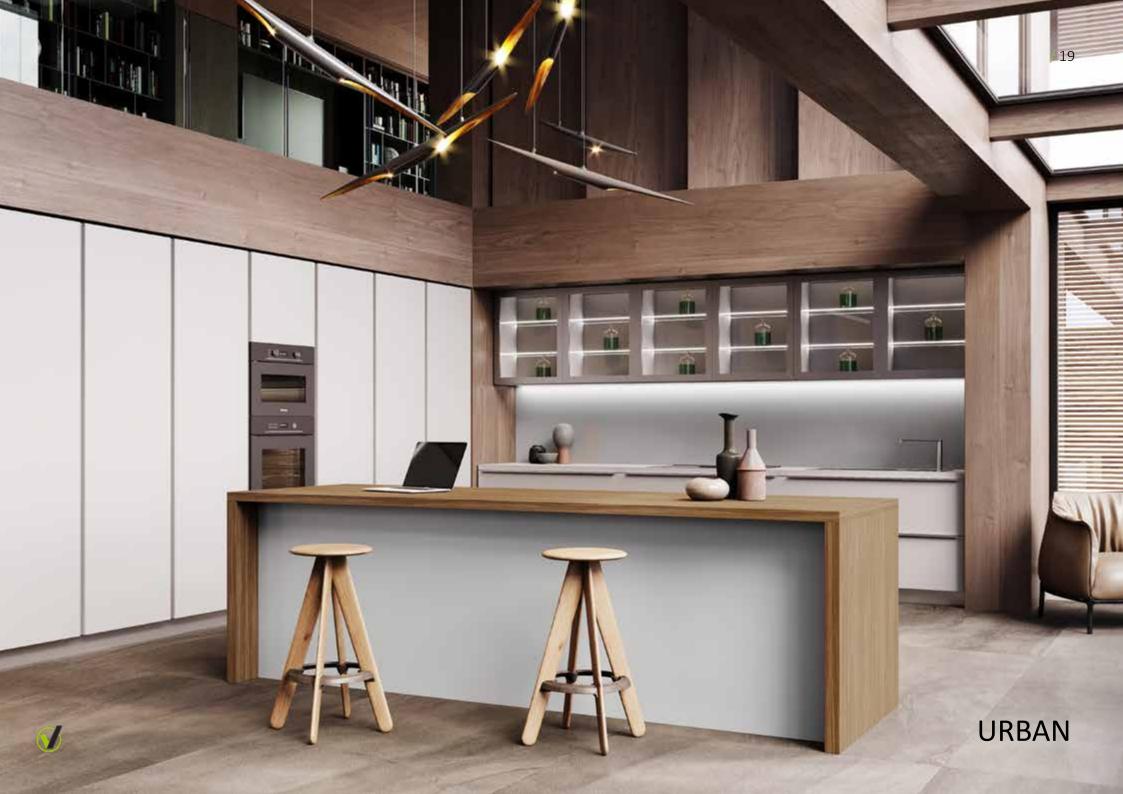

100% fire-resistant



Fireproof materials

Our Karma line uses fireproof materials and closing techniques. Unlike old kitchens, our kitchens are resistant to heat sources, which can cause fires.



Features



Eterna



Versatile



Solid and robust



Can be dismantled and reassembled



Eco compatible



100% recyclable



Having formaldehyde and termites in your furniture can pose a big problem: formaldehyde is harmful, while termites attack any type of wood, both old and new. Through the use of materials and the high quality of our kitchens we eliminate this problem.



100% Made in Italy



100% water-resistan



100% fire-resistan



Termite-resistant



Non formaldehydeemitting



## LINE KARMA Models











Compartments in exposed steel with matching colours

















|Door with integrated steel handle 4/6 mm thick











Blum Legrabox chest of drawers





Door without handle with groove system

















Internal steel body



Door with groove system

## LINE OUTDOOR Outdoor kitchens

The outdoor kitchen is an essential element for anyone who loves the outdoors.

Vezzdesign offers you a solid and resistant trendy kitchen with which to enjoy an extraordinary cooking experience surrounded by nature. Enjoying socialising in the garden or on the terrace with family or friends is an essential pleasure.

NEVA/







Doors with a protective seal



Steel version for marine areas with a high salt content









# LINE CONCEPT ALL IN 1

The all-in-1 kitchens are versatile, compact and complete for any type of home. They are space-savin