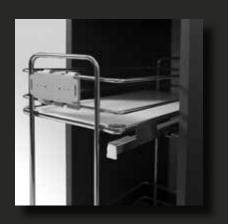

### **ACCESSORIES**

PLATE DRAINER

PULL-OUT BASKET

CORNER BASE

UNDER SINK BASKET

FEET

PULL-OUT BASKET FOR CO-LUMN AND DRAWER