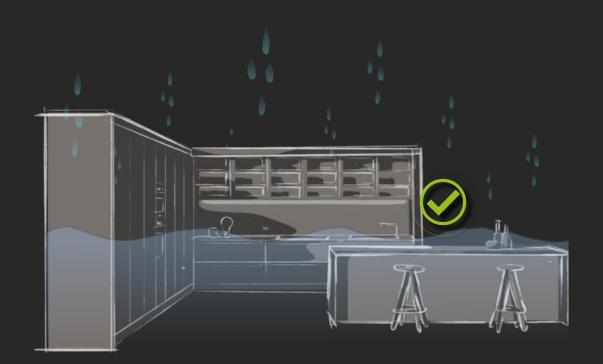

Termite-resistant

Non formaldehydeemitting

100% fire-resistant

100% water-resistant

Features

Eternal

Versatile

Solid and robust

Hydrophilic materials

Unlike old kitchens, our Karma line uses water repellent materials and closing techniques, thereby avoiding the unpleasant inconveniences of doors and worktops damaged and worn by humidity and water infiltrations.