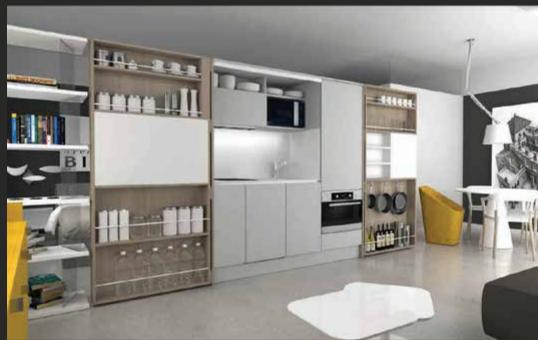

# LINE CONCEPT ALL IN 1

The all-in-1 kitchens are versatile, compact and complete for any type of home. They are space-saving solutions, ideal for small living spaces with the possibility of being installed both indoors and outdoors. The added value of these monoblocks is their practicality for moving around and compactness of the structure.

All-in-1 solutions, practical and fast