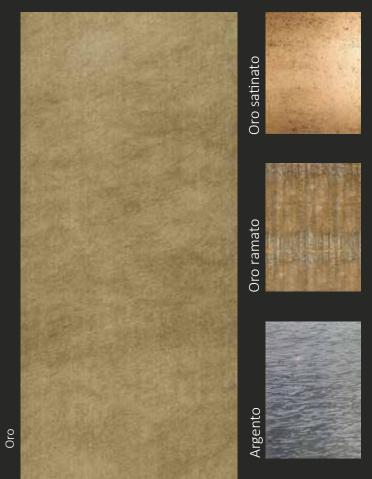

| <b>②</b> |            |
| Hanging                                        |          |            | <b>⊘</b> | <b>⊘</b>   |
| With feet                                      | <b>Ø</b> | <b>⊘</b>   | <b>②</b> | <b>⊘</b>   |
| Stainless steel plinth                         | <b>⊘</b> | <b>⊘</b>   |          |            |
| Plinth in the same colour                      |          |            | <b>⊘</b> | <b>⊘</b>   |
| Outdoor covered                                | <b>②</b> | <b>⊘</b>   | <b>⊘</b> | <b>⊘</b>   |
| Outdoor uncovered                              |          |            |          | <b>⊘</b>   |







### MELAMINICO









### LACCATO LUCIDO









### VETRO LACCATO



#### GRES









### OSSIDO



### PIETRA









#### GRES PORCELLANATO



### VETRO





### WORK PLAN Line Karma





# TECHNICAL SECTION OUTDOOR

Vip









|     | Stainless<br>steel | Marine<br>stainless<br>steel | Brushed<br>steel | Marine<br>brushed<br>steel | Groove<br>H3cm | Stainless<br>steel plinth | Plinth in the same colour |
|-----|--------------------|------------------------------|------------------|----------------------------|----------------|---------------------------|---------------------------|
| VIP | <b>⊘</b>           | <b>⊘</b>                     | <b>⊘</b>         | <b>⊘</b>                   | <b>Ø</b>       | <b>⊘</b>                  | <b>⊘</b>                  |



# FINISHING Line Outdoor VIP











# TECHNICAL SECTION CONCEPT

Switch Smart







H75











# WORK PLAN Line CONCEPT SWITCH

















# LACCATO LUCIDO Bianco G