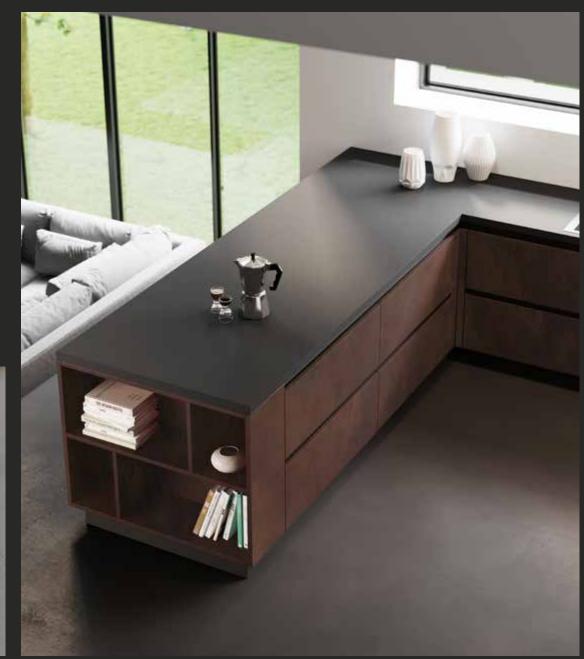

## LINE KARMA Models

Compartments in exposed steel with matching colours

|Door with integrated steel handle 4/6 mm thick

Blum Legrabox chest of drawers

Door without handle with groove system

Internal steel body