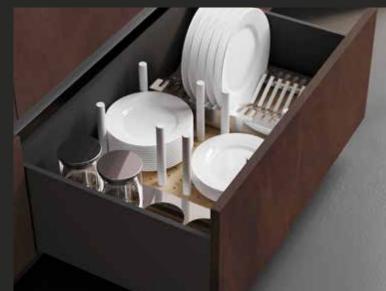

### **ACCESSORIES**

PLATE DRAINER

PULL-OUT BASKET

CORNER BASE

UNDER SINK BASKET

FEET

PULL-OUT BASKET FOR CO-LUMN AND DRAWER