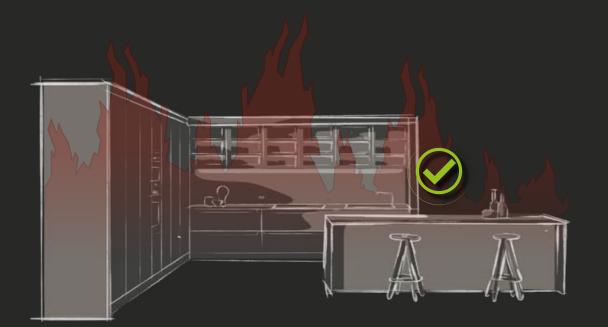

Features

100% fire-resistant

Fireproof materials

Our Karma line uses fireproof materials and closing techniques. Unlike old kitchens, our kitchens are resistant to heat sources, which can cause fires.

Features