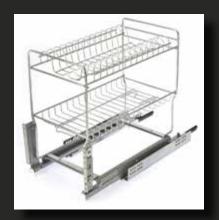

### **ACCESSORIES**

PLATE DRAINER

PULL-OUT BASKET

CORNER BASE

UNDER SINK BASKET

FEET

PULL-OUT BASKET FOR CO-LUMN AND DRAWER