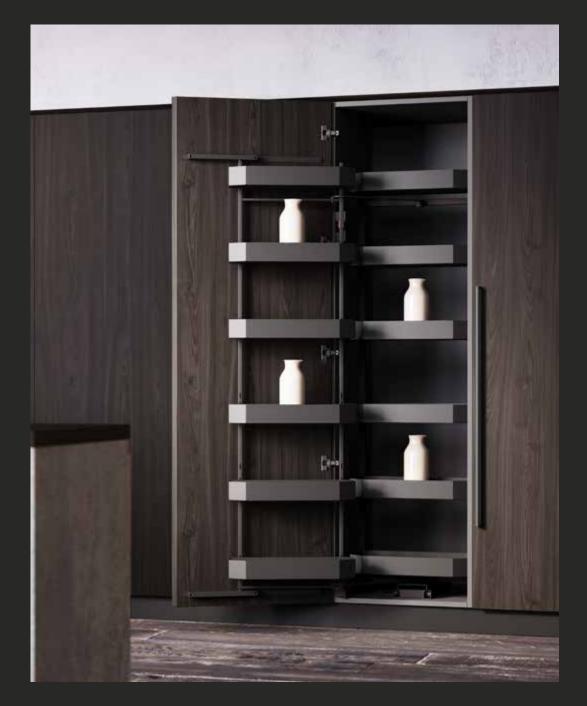

## LINE KARMA Models

Compartments in exposed steel with matching colours

|Door with integrated steel handle 4/6 mm thick

Blum Legrabox chest of drawers

Door without handle with groove system

Internal steel body