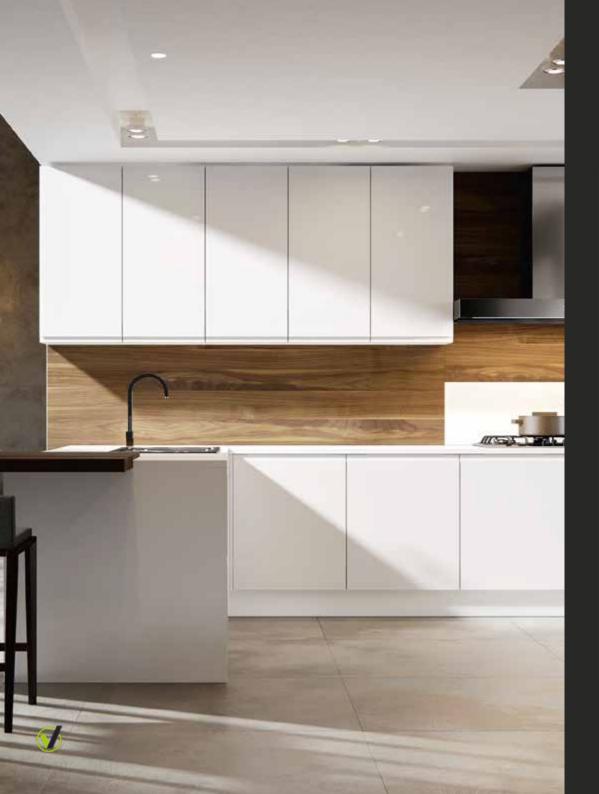

# LINE CONCEPT ALL IN 1

The all-in-1 kitchens are versatile, compact and complete for any type of home. They are space-saving solutions, ideal for small living spaces with the possibility of being installed both indoors and outdoors. The added value of these monoblocks is their practicality for moving around and compactness of the structure.

All-in-1 solutions, practical and fast