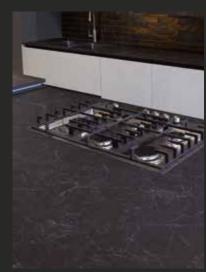

## LINE OUTDOOR Outdoor kitchens

The outdoor kitchen is an essential element for anyone who loves the outdoors.

Vezzdesign offers you a solid and resistant trendy kitchen with which to enjoy an extraordinary cooking experience surrounded by nature. Enjoying socialising in the garden or on the terrace with family or friends is an essential pleasure.

NEVA/

Doors with a protective seal

Steel version for marine areas with a high salt content