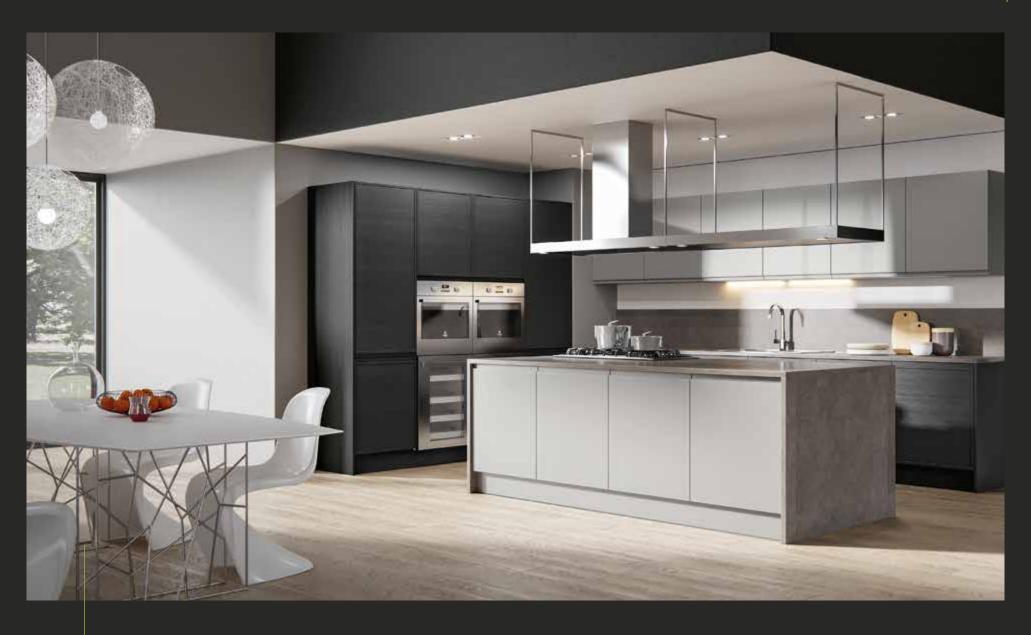

#### Kitchen with STEEL structure

The kitchen is the **heart of the house** to be shown off with pride, it is the **expression of ourselves**. The Karma line is the mirror of our way of being, a kitchen that traces our past and our future, accompanying us in our life evolutions. The possibility of being able to change the look of the environment around us, through our patented klik klak by VezzDesign system, is our strength and our starting point.

## LINE KARMA Models

Compartments in exposed steel with matching colours

|Door with integrated steel handle 4/6 mm thick

Blum Legrabox chest of drawers

Door without handle with groove system

Internal steel body