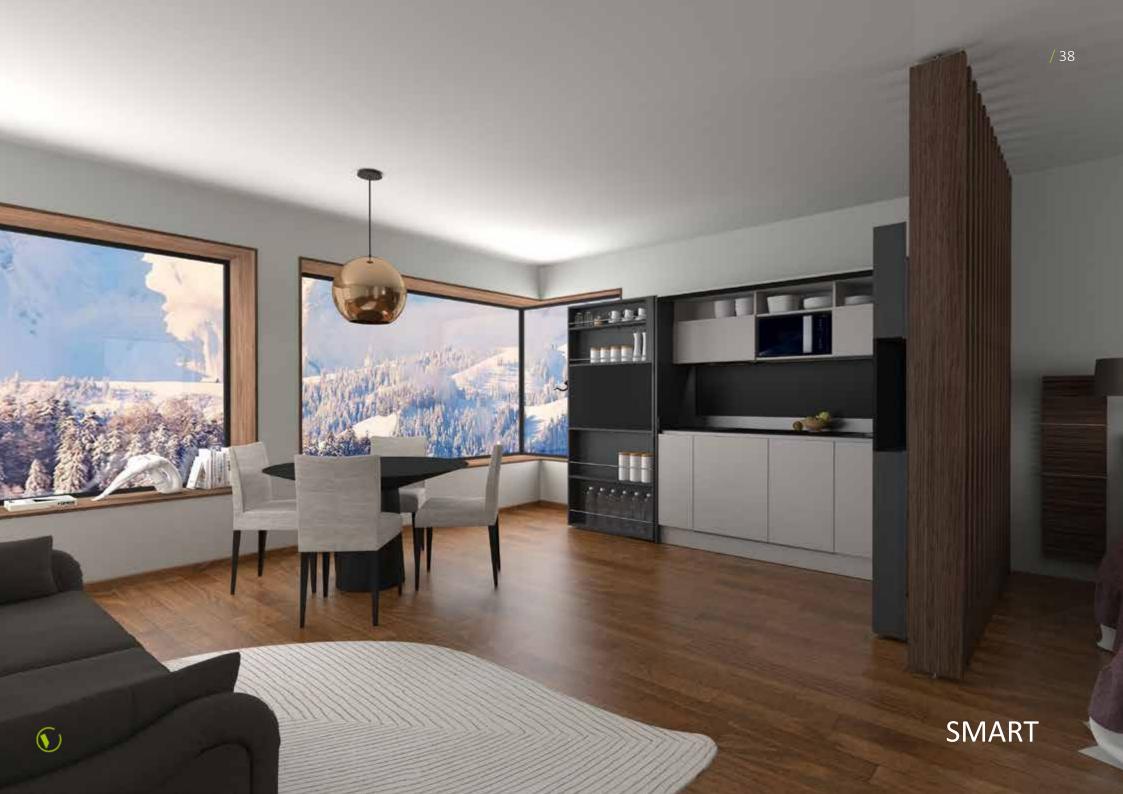

## WORK PLAN Line CONCEPT SMART

ACCESSORIES

### **ACCESSORIES**

PLATE DRAINER

PULL-OUT BASKET

CORNER BASE

UNDER SINK BASKET

FEET

PULL-OUT BASKET FOR CO-LUMN AND DRAWER