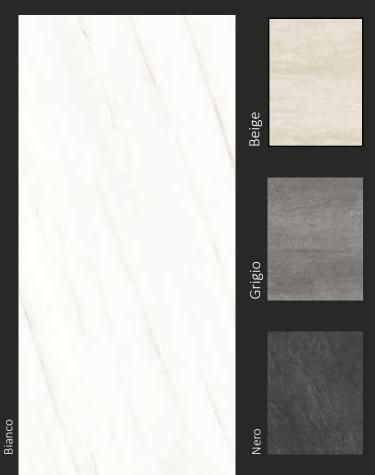

|            |
| Top handle                                     |          |            | <b>②</b> |            |
| Hanging                                        |          |            | <b>⊘</b> | <b>⊘</b>   |
| With feet                                      | <b>Ø</b> | <b>⊘</b>   | <b>②</b> | <b>⊘</b>   |
| Stainless steel plinth                         | <b>⊘</b> | <b>⊘</b>   |          |            |
| Plinth in the same colour                      |          |            | <b>⊘</b> | <b>⊘</b>   |
| Outdoor covered                                | <b>②</b> | <b>⊘</b>   | <b>⊘</b> | <b>⊘</b>   |
| Outdoor uncovered                              |          |            |          | <b>⊘</b>   |







### MELAMINICO









### LACCATO LUCIDO









### VETRO LACCATO



#### GRES









### OSSIDO



### PIETRA









#### GRES PORCELLANATO



### VETRO





### WORK PLAN Line Karma





# TECHNICAL SECTION OUTDOOR

Vip









|     | Stainless<br>steel | Marine<br>stainless<br>steel | Brushed<br>steel | Marine<br>brushed<br>steel | Groove<br>H3cm | Stainless<br>steel plinth | Plinth in the same colour |
|-----|--------------------|------------------------------|------------------|----------------------------|----------------|---------------------------|---------------------------|
| VIP | <b>⊘</b>           | <b>⊘</b>                     | <b>⊘</b>         | <b>⊘</b>                   | <b>Ø</b>       | <b>⊘</b>                  | <b>⊘</b>                  |



# FINISHING Line Outdoor VIP











# TECHNICAL SECTION CONCEPT

Switch Smart







H75