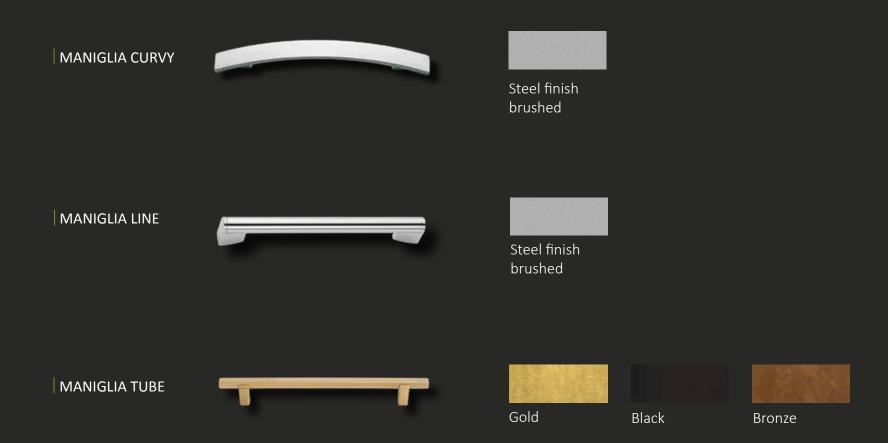

or VIP











# TECHNICAL SECTION CONCEPT

Switch Smart







H75











# WORK PLAN Line CONCEPT SWITCH

















# LACCATO LUCIDO Bianco Grigio Nero





## WORK PLAN Line CONCEPT SMART



ACCESSORIES



### **ACCESSORIES**

PLATE DRAINER



PULL-OUT BASKET



CORNER BASE



UNDER SINK BASKET



FEET



PULL-OUT BASKET FOR CO-LUMN AND DRAWER





# TECHNICAL SECTION TRADITIONAL

Practice Modern Classic







Materials
Melamine

Colours

WHITE GREY

Thickness 18 mm

Base units Open wall units Open column Open breakfast bar

**Aesthetics** 

Clamp

Finishing in the same colour Brushed steel finish



### FINISHING Line Traditional

Melamine





### FINISHING Line Traditional

Lacquered Melamine





### WORK PLAN Line Traditional



### **ACCESSORIES**

Line Traditional





#### CHANGE WITH US

Entering families' homes with our products is an immense privilege and we do so with a great spirit of responsibility.





www.vezzdesign.it

ORIGINAL CUSTOM PROJECTS

Via Cremona n.94, 26013 Crema (CR) − Italy info@vezzdesign.it
 Tel. (+39) 0373 430007