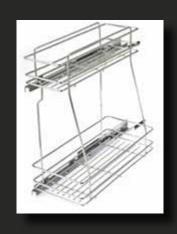

### **ACCESSORIES**

PLATE DRAINER

PULL-OUT BASKET

CORNER BASE

UNDER SINK BASKET

FEET

PULL-OUT BASKET FOR CO-LUMN AND DRAWER