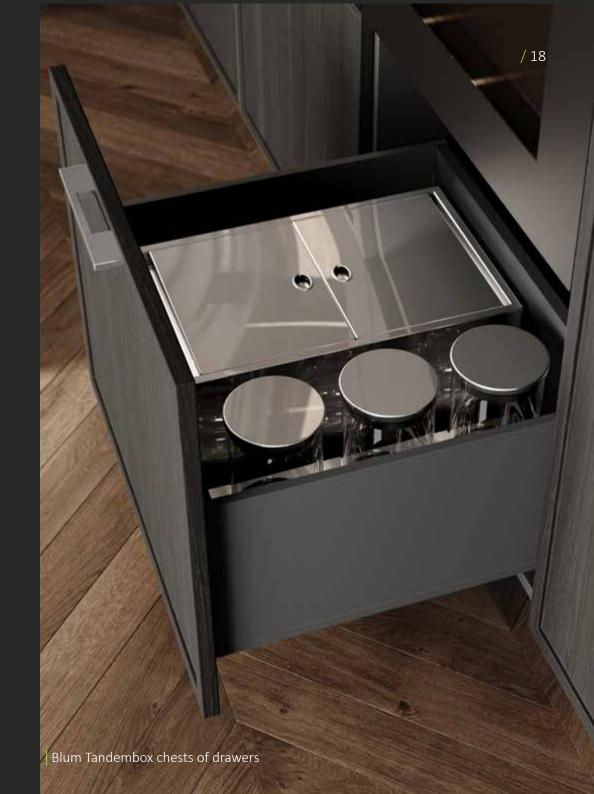

## LINE KARMA Models

Compartments in exposed steel with matching colours

|Door with integrated steel handle 4/6 mm thick

Blum Legrabox chest of drawers

Door without handle with groove system

Internal steel body