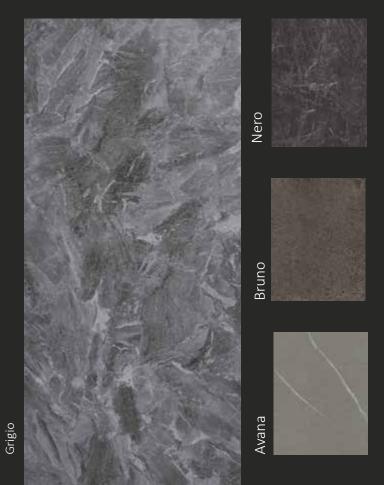

|          |            | <b>②</b> |            |
| Hanging                                        |          |            | <b>⊘</b> | <b>⊘</b>   |
| With feet                                      | <b>Ø</b> | <b>⊘</b>   | <b>②</b> | <b>⊘</b>   |
| Stainless steel plinth                         | <b>⊘</b> | <b>⊘</b>   |          |            |
| Plinth in the same colour                      |          |            | <b>⊘</b> | <b>⊘</b>   |
| Outdoor covered                                | <b>②</b> | <b>⊘</b>   | <b>⊘</b> | <b>⊘</b>   |
| Outdoor uncovered                              |          |            |          | <b>⊘</b>   |







### MELAMINICO









### LACCATO LUCIDO









### VETRO LACCATO



#### GRES









### OSSIDO



### PIETRA









#### GRES PORCELLANATO



### VETRO





### WORK PLAN Line Karma





# TECHNICAL SECTION OUTDOOR

Vip









|     | Stainless<br>steel | Marine<br>stainless<br>steel | Brushed<br>steel | Marine<br>brushed<br>steel | Groove<br>H3cm | Stainless<br>steel plinth | Plinth in the same colour |
|-----|--------------------|------------------------------|------------------|----------------------------|----------------|---------------------------|---------------------------|
| VIP | <b>⊘</b>           | <b>⊘</b>                     | <b>⊘</b>         | <b>⊘</b>                   | <b>Ø</b>       | <b>⊘</b>                  | <b>⊘</b>                  |



# FINISHING Line Outdoor VIP











# TECHNICAL SECTION CONCEPT

Switch Smart







H75











# WORK PLAN Line CONCEPT SWIT