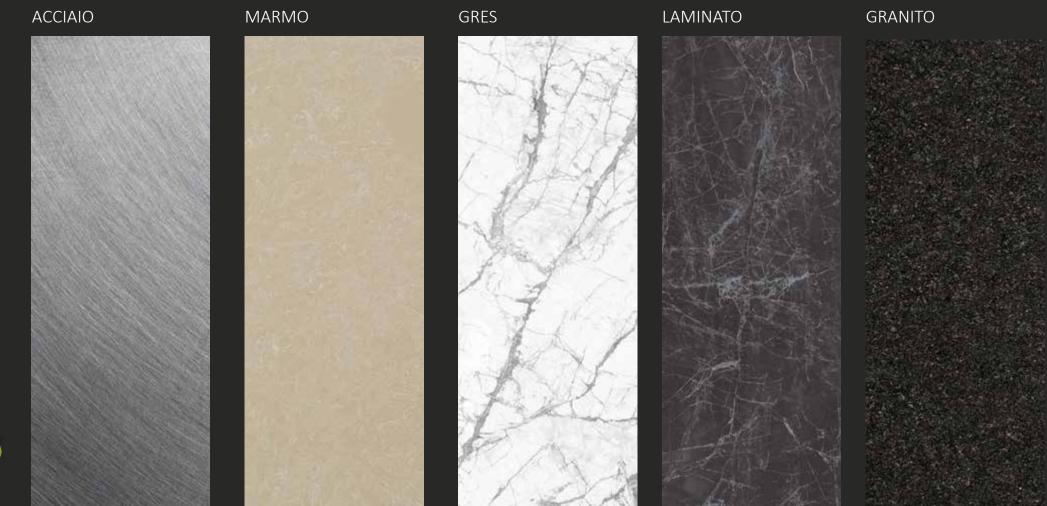

### LACCATO LUCIDO









### VETRO LACCATO



#### GRES









### OSSIDO



### PIETRA









#### GRES PORCELLANATO



### VETRO





### WORK PLAN Line Karma





# TECHNICAL SECTION OUTDOOR

Vip









|     | Stainless<br>steel | Marine<br>stainless<br>steel | Brushed<br>steel | Marine<br>brushed<br>steel | Groove<br>H3cm | Stainless<br>steel plinth | Plinth in the same colour |
|-----|--------------------|------------------------------|------------------|----------------------------|----------------|---------------------------|---------------------------|
| VIP | <b>⊘</b>           | <b>⊘</b>                     | <b>⊘</b>         | <b>⊘</b>                   | <b>Ø</b>       | <b>⊘</b>                  | <b>⊘</b>                  |



# FINISHING Line Outdoor VIP











# TECHNICAL SECTION CONCEPT

Switch Smart







H75











# WORK PLAN Line CONCEPT SWITCH

















# LACCATO LUCIDO Bianco Grigio Nero





## WORK PLAN Line CONCEPT SMART



ACCESSORIES



### **ACCESSORIES**

PLATE DRAINER



PULL-OUT BASKET



CORNER BASE



UNDER SINK BASKET



FEET



PULL-OUT BASKET FOR CO-LUMN AND DRAWER





# TECHNICAL SECTION TRADITIONAL

Practice Modern Classic







Materials
Melamine

Colours

WHITE GREY

Thickness 18 mm

Base units Open wall units Open column Open breakfast bar

**Aesthetics** 

Clamp

Finishing in the same colour Brushed steel finish



### FINISHING Line Traditional

Melamine





### FINISHING Line Traditional

Lacquered Melamine





### WORK PLAN Line Traditional



### **ACCESSORIES**

Line Traditional





#### CHANG