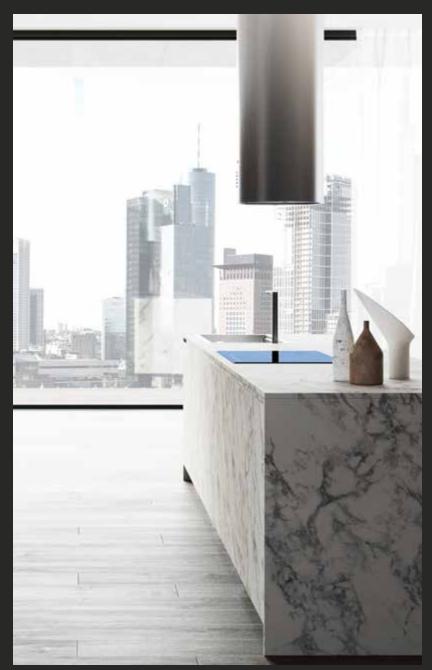

#### Kitchen with STEEL structure

The kitchen is the **heart of the house** to be shown off with pride, it is the **expression of ourselves**. The Karma line is the mirror of our way of being, a kitchen that traces our past and our future, accompanying us in our life evolutions. The possibility of being able to change the look of the environment around us, through our patented klik klak by VezzDesign system, is our strength and our starting point.

## LINE KARMA Models

Compartments in exposed steel with matching colours

|Door with integrated steel handle 4/6 mm thick

Blum Legrabox chest of drawers

Door without handle with groove system

Internal steel body