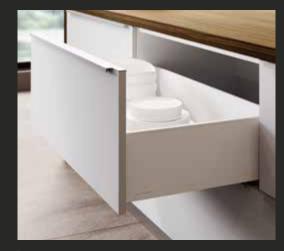

## LINE KARMA Models

Compartments in exposed steel with matching colours

|Door with integrated steel handle 4/6 mm thick

Blum Legrabox chest of drawers

Door without handle with groove system

Internal steel body