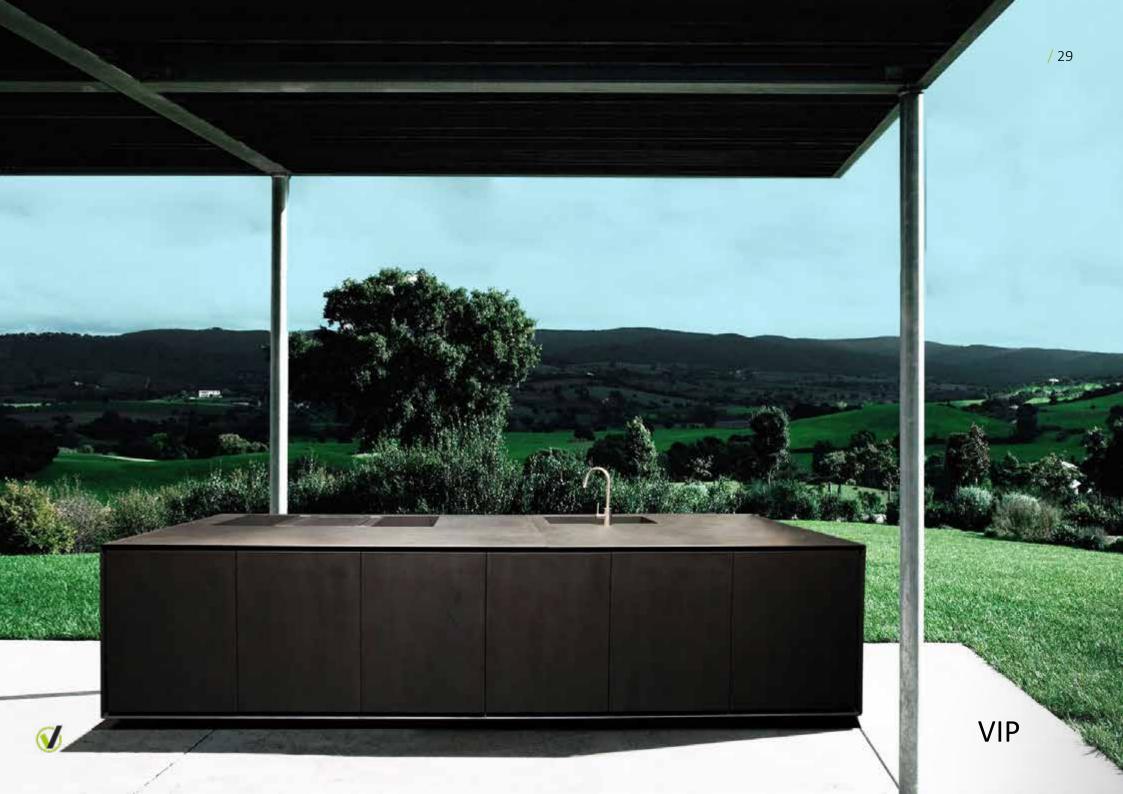

# TECHNICAL SECTION OUTDOOR

Vip

|     | Stainless<br>steel | Marine<br>stainless<br>steel | Brushed<br>steel | Marine<br>brushed<br>steel | Groove<br>H3cm | Stainless<br>steel plinth | Plinth in the same colour |
|-----|--------------------|------------------------------|------------------|----------------------------|----------------|---------------------------|---------------------------|
| VIP | <b>⊘</b>           | <b>⊘</b>                     | <b>⊘</b>         | <b>⊘</b>                   | <b>Ø</b>       | <b>⊘</b>                  | <b>⊘</b>                  |

# FINISHING Line Outdoor VIP