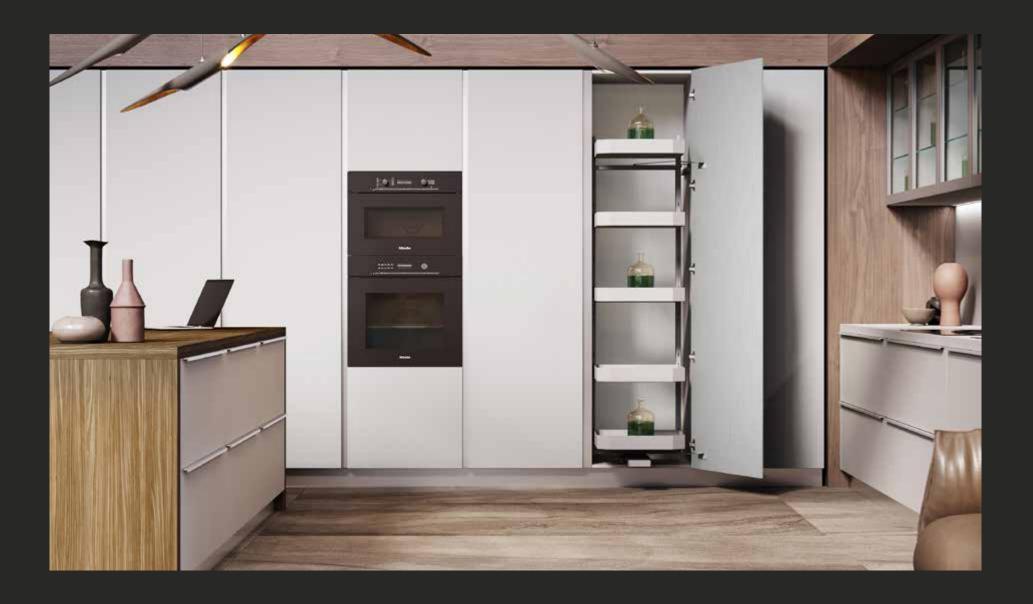

### **ACCESSORIES**

PLATE DRAINER

PULL-OUT BASKET

CORNER BASE

UNDER SINK BASKET

FEET

PULL-OUT BASKET FOR CO-LUMN AND DRAWER