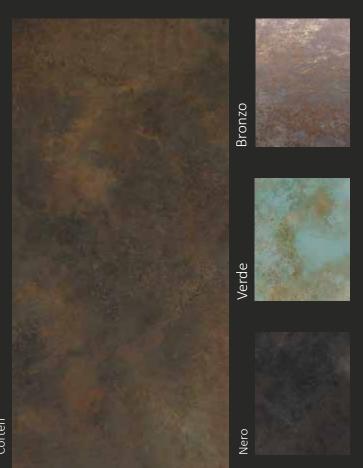

p handle                                     |          |            | <b>②</b> |            |
| Hanging                                        |          |            | <b>⊘</b> | <b>⊘</b>   |
| With feet                                      | <b>Ø</b> | <b>⊘</b>   | <b>②</b> | <b>⊘</b>   |
| Stainless steel plinth                         | <b>⊘</b> | <b>⊘</b>   |          |            |
| Plinth in the same colour                      |          |            | <b>⊘</b> | <b>⊘</b>   |
| Outdoor covered                                | <b>②</b> | <b>⊘</b>   | <b>⊘</b> | <b>⊘</b>   |
| Outdoor uncovered                              |          |            |          | <b>⊘</b>   |







### MELAMINICO









### LACCATO LUCIDO









### VETRO LACCATO



#### GRES









### OSSIDO



### PIETRA









#### GRES PORCELLANATO



### VETRO





### WORK PLAN Line Karma





# TECHNICAL SECTION OUTDOOR

Vip









|     | Stainless<br>steel | Marine<br>stainless<br>steel | Brushed<br>steel | Marine<br>brushed<br>steel | Groove<br>H3cm | Stainless<br>steel plinth | Plinth in the same colour |
|-----|--------------------|------------------------------|------------------|----------------------------|----------------|---------------------------|---------------------------|
| VIP | <b>⊘</b>           | <b>⊘</b>                     | <b>⊘</b>         | <b>⊘</b>                   | <b>Ø</b>       | <b>⊘</b>                  | <b>⊘</b>                  |



# FINISHING Line Outdoor VIP











# TECHNICAL SECTION CONCEPT

Switch Smart







H75











# WORK PLAN Lin