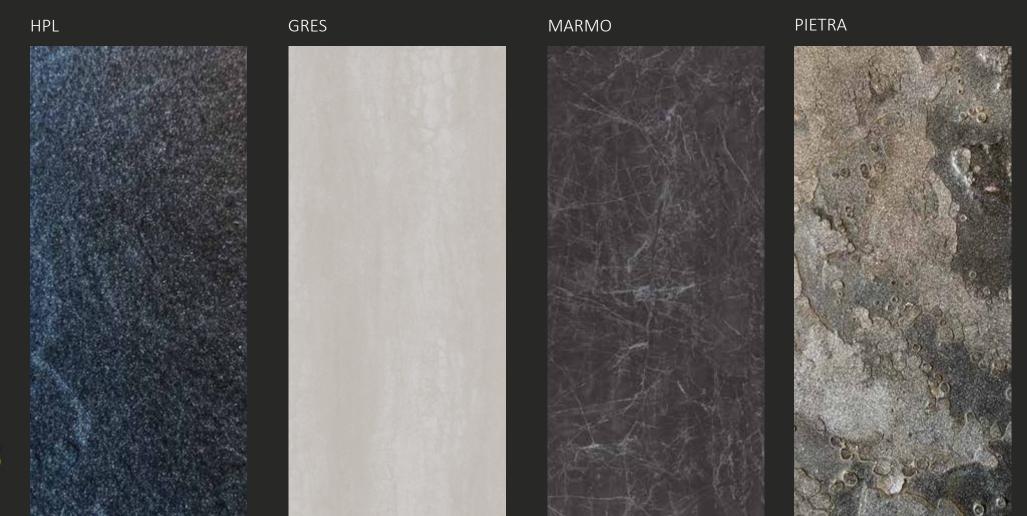

### LACCATO LUCIDO









### VETRO LACCATO



#### GRES









### OSSIDO



### PIETRA









#### GRES PORCELLANATO



### VETRO





### WORK PLAN Line Karma





# TECHNICAL SECTION OUTDOOR

Vip









|     | Stainless<br>steel | Marine<br>stainless<br>steel | Brushed<br>steel | Marine<br>brushed<br>steel | Groove<br>H3cm | Stainless<br>steel plinth | Plinth in the same colour |
|-----|--------------------|------------------------------|------------------|----------------------------|----------------|---------------------------|---------------------------|
| VIP | <b>⊘</b>           | <b>⊘</b>                     | <b>⊘</b>         | <b>⊘</b>                   | <b>Ø</b>       | <b>⊘</b>                  | <b>⊘</b>                  |



# FINISHING Line Outdoor VIP











# TECHNICAL SECTION CONCEPT

Switch Smart







H75











# WORK PLAN Line CONCEPT SWITCH

















# LACCATO LUCIDO Bianco Grigio Nero





## WORK PLAN Line CONCEPT SMART



ACCESSORIES



### **ACCESSORIES**

PLATE DRAINER



PULL-OUT BASKET



CORNER BASE



UNDER SINK BASKET



FEET



PULL-OUT BASKET FOR CO-LUMN AND DRAWER





# TECHNICAL SECTION TRADITIONAL

Practice Modern Classic







Materials
Melamine

Colours

WHITE GREY

Thickness 18 mm

Base units Open wall units Open column Open breakfast bar

**Aesthetics** 

Clamp

Finishing in the same colour Brushed steel finish



### FINISHING Line Traditional

Melamine





### FINISHING Line Traditional

Lacquered Melamine





### WORK PLAN Line Traditional



### **ACCESSORIES**

Line Traditional





####