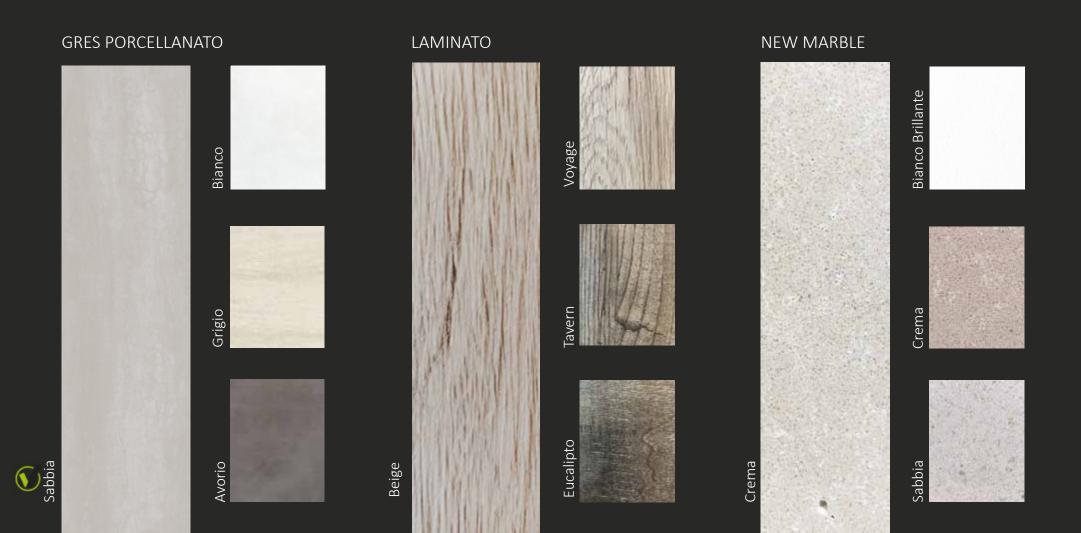

|



# FINISHING Line Outdoor VIP











# TECHNICAL SECTION CONCEPT

Switch Smart







H75











# WORK PLAN Line CONCEPT SWITCH

















# LACCATO LUCIDO Bianco Grigio Nero





## WORK PLAN Line CONCEPT SMART



ACCESSORIES



### **ACCESSORIES**

PLATE DRAINER



PULL-OUT BASKET



CORNER BASE



UNDER SINK BASKET



FEET



PULL-OUT BASKET FOR CO-LUMN AND DRAWER





# TECHNICAL SECTION TRADITIONAL

Practice Modern Classic







Materials
Melamine

Colours

WHITE GREY

Thickness 18 mm

Base units Open wall units Open column Open breakfast bar

**Aesthetics** 

Clamp

Finishing in the same colour Brushed steel finish



### FINISHING Line Traditional

Melamine





### FINISHING Line Traditional

Lacquered Melamine





### WORK PLAN Line Traditional



### **ACCESSORIES**

Line Traditional





#### CHANGE WITH US

Entering families' homes with our products is an immense privilege and we do so with a great spirit of responsibility.





www.vezzdesign.it

ORIGINAL CUSTOM PROJECTS

Via Cremona n.94, 26013 Crema (CR) − Italy info@vezzdesign.it
 Tel. (+39) 0373 430007