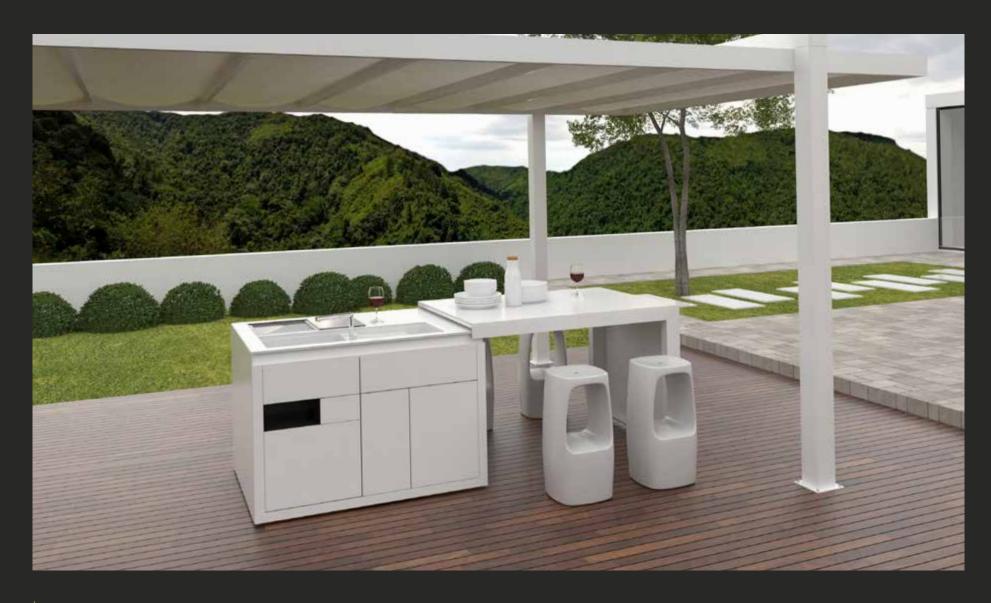

## LINE OUTDOOR Outdoor kitchens

The outdoor kitchen is an essential element for anyone who loves the outdoors.

Vezzdesign offers you a solid and resistant trendy kitchen with which to enjoy an extraordinary cooking experience surrounded by nature. Enjoying socialising in the garden or on the terrace with family or friends is an essential pleasure.

NEVA/

Doors with a protective seal

Steel version for marine areas with a high salt content