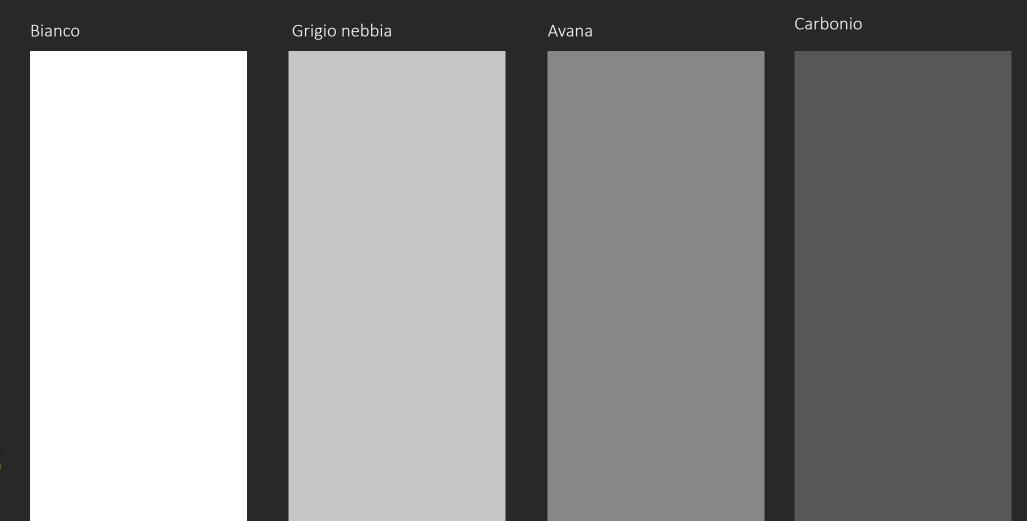

# LACCATO LUCIDO Bianco Grigio Nero

# TECHNICAL SECTION TRADITIONAL

Practice Modern Classic

Materials
Melamine

Colours

WHITE GREY

Thickness 18 mm

Base units Open wall units Open column Open breakfast bar

**Aesthetics** 