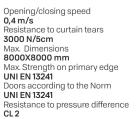

#### specifications /

### opening systems/

Metal detector automatic opening command with magnetic loops metal mass sensor

#### Radar

comando di apertura per porte opening command for industrial doors. It detects both people and vehicles on surfaces from 1 to 20 square meters, adjustable

#### **Remote control**

transmitter-operating range from 80 to 100 meters

#### Anti-raising

Application

**C** Pillars

Crossbeam

Curtain

tubes

inside/inside, inside/outside

plate in galvanised steel

variable section, in press-bending

made with a steel tube and closed

under a press-bending plate cover

self-extinguishing PVC class II, high resistance for weight and texture,

PVC rubbed, stiffened by metal

system composed by two security photocells that block the door in case the raising belts accidentally hook one person or one object. Norm **UNI EN 13241**.

#### Windows

windows or visibility stripes

#### Optional

slatted curtain, sound-absorbing curtain

#### motor control/

Nominal installation power 400V / 3+T Frequency 50 Hz Motor power from da 0,75 a 1,1 kW Gear motor with perpendicular axle to the crossbeam. Two motors if requested by the dimensions