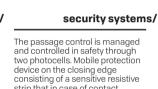

## technical details/

finishing/

device on the closing edge consisting of a sensitive resistive strip that in case of contact transmits via radio with the control unit. In case of accidental impact, it determines the arrest and the immediate reopening as required by the Norm UNI EN 13241.