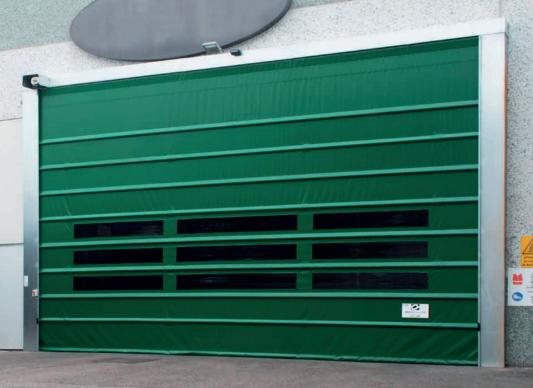

# E13

Big high-speed PVC fold up door for industrial spaces.

#### Windows

windows or visibility stripes

#### Optional

slatted curtain, sound-absorbing curtain