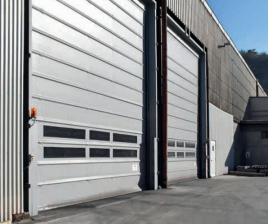

C rubbed, stiffened by metal

system composed by two security photocells that block the door in case the raising belts accidentally hook one person or one object. Norm **UNI EN 13241**.

#### Windows

windows or visibility stripes

#### Optional

slatted curtain, sound-absorbing curtain

#### motor control/

Nominal installation power 400V / 3+T Frequency 50 Hz Motor power from da 0,75 a 1,1 kW Gear motor with perpendicular axle to the crossbeam. Two motors if requested by the dimensions

## technical details/



finishing/





device on the closing edge consisting of a sensitive resistive strip that in case of contact transmits via radio with the control unit. In case of accidental impact, it determines the arrest and the immediate reopening as required by the Norm UNI EN 13241.

W