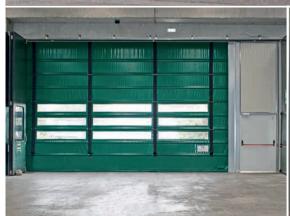

# E13

Big high-speed PVC fold up door for industrial spaces.

#### Windows

windows or visibility stripes