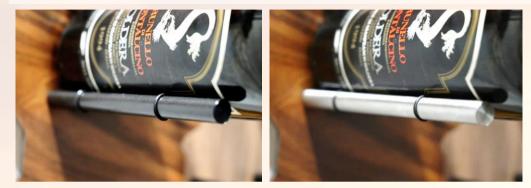

## Bottle holder supports in Burnished Steel or Stainless Steel

Also available with LED backlighting with different heat intensities from 2700 to 6000° Kand RGB colored light