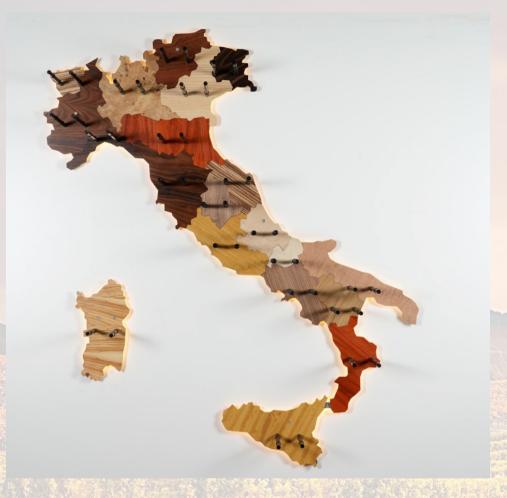

It's an object that can **enrich a wall** or complete the design of an environment already intended for storing bottles.

**Precious cabinet-making essences** (Maple, Birch, Bubinga, Ebony, Ash Tree, Iroko, Mahogany, Canaletto Walnut, Elm, Olive, Padouk, Rosewood Santos and Viola, Poplar, Oak, Zebrano) outline the borders of the regions and make **Wineltaly** a particularly sought-after and **unique piece of furniture**.