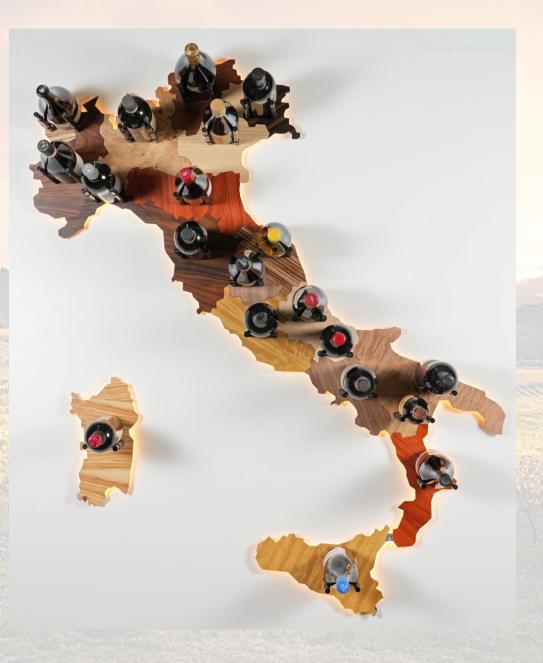

## Wineltaly

It's an original **bottle holder** with a clearly recognizable shape, that of Italy.

In **each region** you can place **a bottle** of that territory, which will be suspended in space thanks to metal supports with nonslip grips that guarantee perfect stability.

It's an object that can **enrich a wall** or complete the design of an environment already intended for storing bottles.

**Precious cabinet-making essences** (Maple, Birch, Bubinga, Ebony, Ash Tree, Iroko, Mahogany, Canaletto Walnut, Elm, Olive, Padouk, Rosewood Santos and Viola, Poplar, Oak, Zebrano) outline the borders of the regions and make **Wineltaly** a particularly sought-after and **unique piece of furniture**.