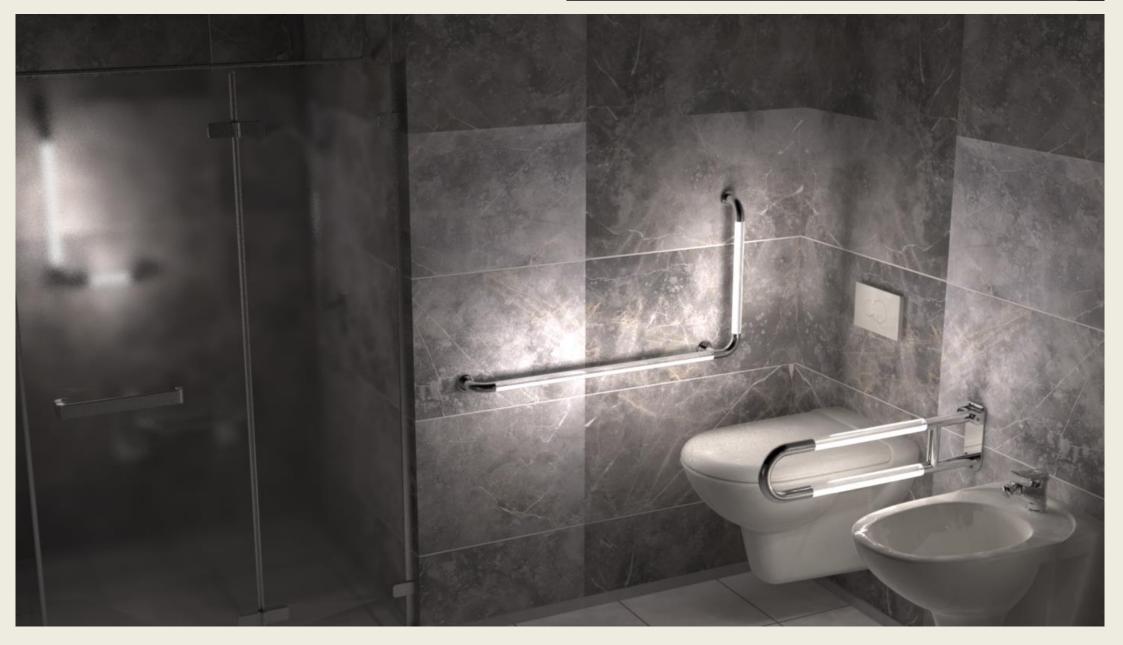

The totally integrated lighting through this project transforms the bathroom grab rails, conceived up to now with a single limited function and therefore perceived as an element of diversity, into a source of new sensory experience for all people, enhancing balance and harmony between the body, mind and environment, thus favoring a new level of comfort and tranquility, through a new visual function of personal help with total LED energy saving.