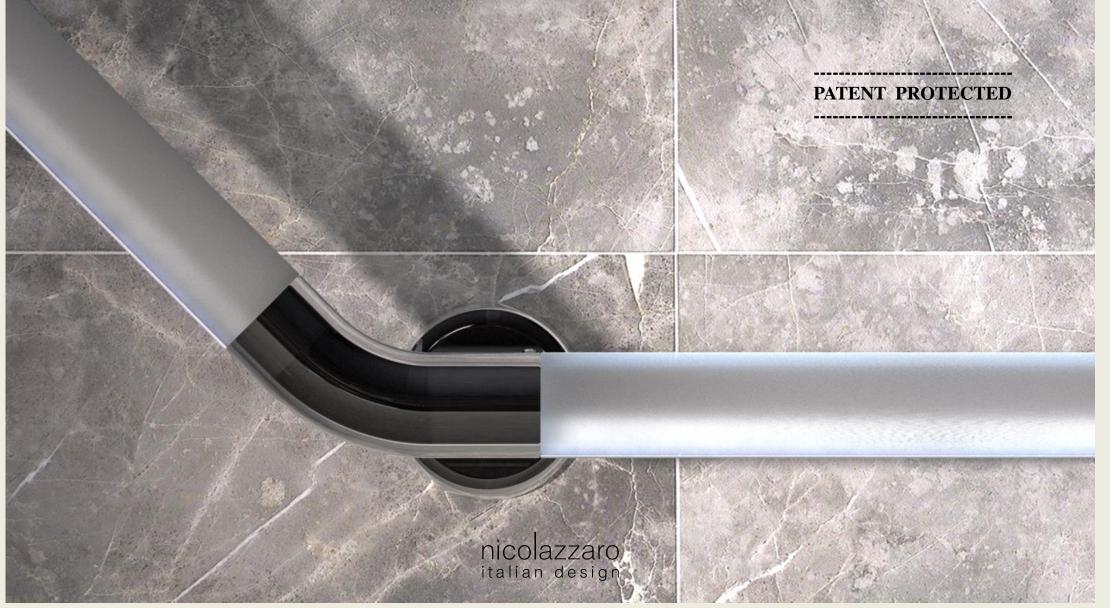

Designed to illuminate the entire surrounding environment, the grab rail is able to serve home automation systems and adopt capacitive technologies and to satisfy specific requirements, thanks to its ability to create both ambient and directional lighting at the same time, but always avoiding glare.

The totally integrated lighting through this project transforms the bathroom grab rails, conceived up to now with a single limited function and therefore perceived as an element of diversity, into a source of new sensory experience for all people, enhancing balance and harmony between the body, mind and environment, thus favoring a new level of comfort and tranquility, through a new visual function of personal help with total LED energy saving.