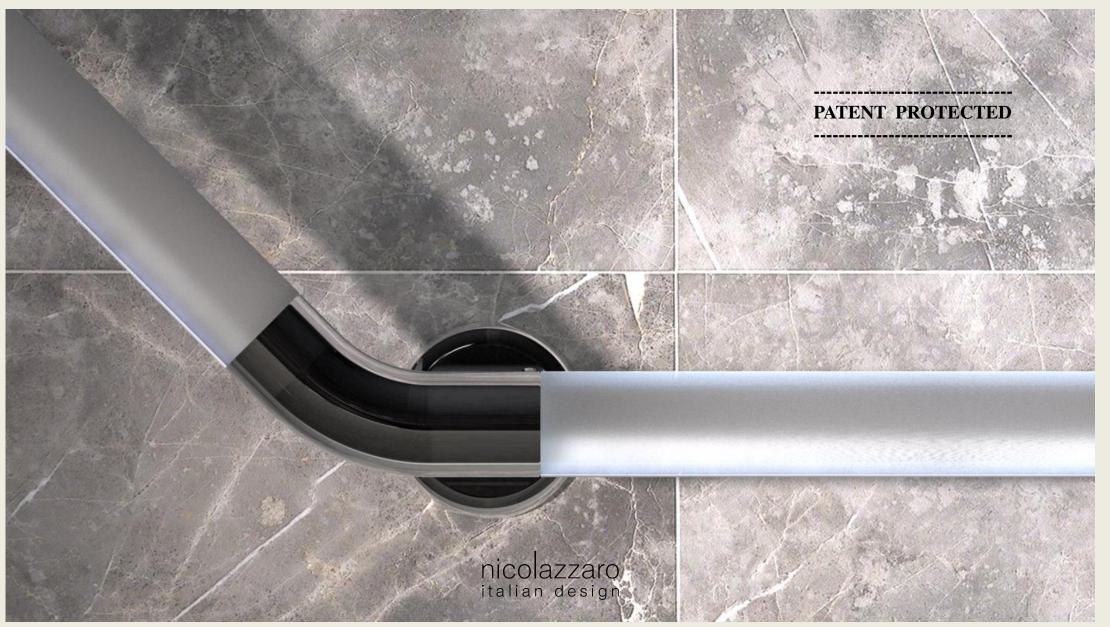

Designed to illuminate the entire surrounding environment, the grab rail is able to serve home automation systems and adopt capacitive technologies and to satisfy specific requirements, thanks to its ability to create both ambient and directional lighting at the same time, but always avoiding glare.

The totally integrated lighting through this project transforms the bathroom grab rails, conceived up to now with a single limited function and therefore perceived as an element of diversity, into a source of new sensory experience for all people, enhancing balance and harmony between the body, mind and environment, thus favoring a new level of comfort and tranquility, through a new visual function of personal help with total LED energy saving.