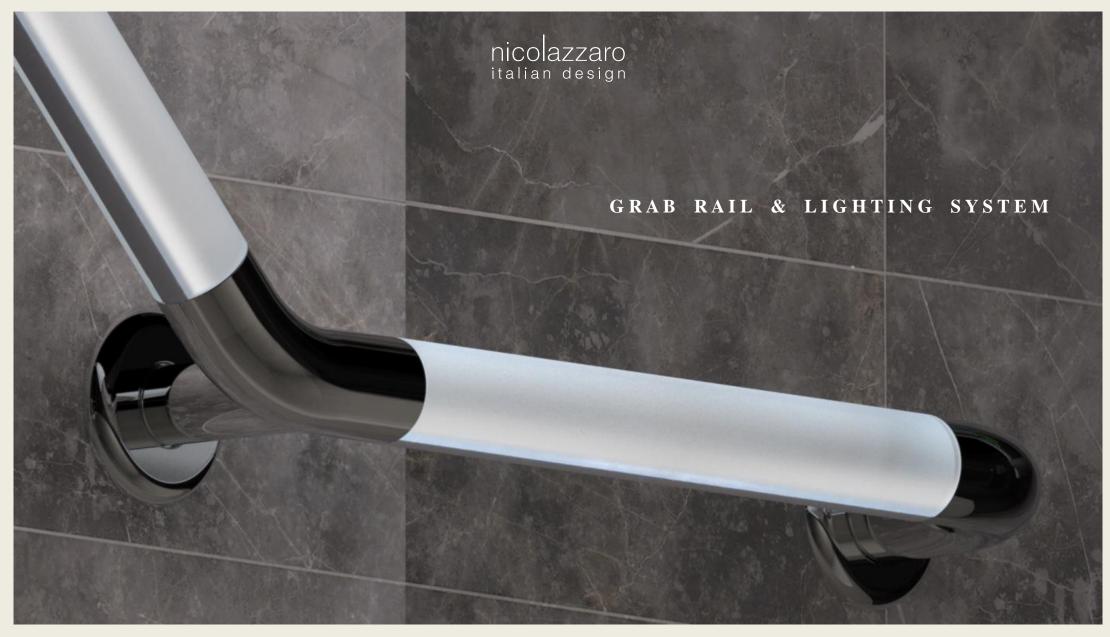

Minimalism and aesthetic elegance characterize the futuristic soul of this project, expressing itself in a unique piece of furniture accessory of its kind; perfect integration of functions and advantages, guarantee of a safety, even ornamental, at the total service to the person.

Designed to illuminate the entire surrounding environment, the grab rail is able to serve home automation systems and adopt capacitive technologies and to satisfy specific requirements, thanks to its ability to create both ambient and directional lighting at the same time, but always avoiding glare.

The totally integrated lighting through this project transforms the bathroom grab rails, conceived up to now with a single limited function and therefore perceived as an element of diversity, into a source of new sensory experience for all people, enhancing balance and harmony between the body, mind and environment, thus favoring a new level of comfort and tranquility, through a new visual function of personal help with total LED energy saving.