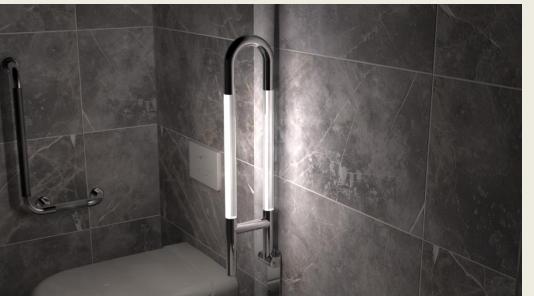

Minimalism and aesthetic elegance characterize the futuristic soul of this project, expressing itself in a unique piece of furniture accessory of its kind; perfect integration of functions and advantages, guarantee of a safety, even ornamental, at the total service to the person.

Designed to illuminate the entire surrounding environment, the grab rail is able to serve home automation systems and adopt capacitive technologies and to satisfy specific requirements, thanks to its ability to create both ambient and directional lighting at the same time, but always avoiding glare.

The totally integrated lighting through this project transforms the bathroom grab rails, conceived up to now with a single limited function and therefore perceived as an element of diversity, into a source of new sensory experience for all people, enhancing balance and harmony between the body, mind and environment, thus favoring a new level of comfort and tranquility, through a new visual function of personal help with total LED energy saving.