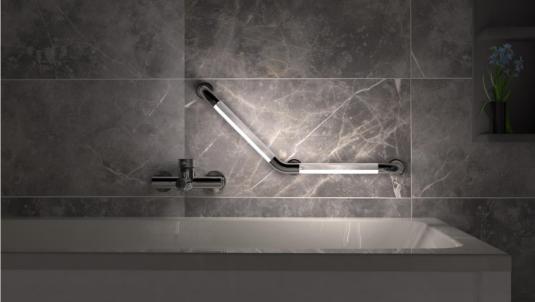

Designed to illuminate the entire surrounding environment, the grab rail is able to serve home automation systems and adopt capacitive technologies and to satisfy specific requirements, thanks to its ability to create both ambient and directional lighting at the same time, but always avoiding glare.

The totally integrated lighting through this project transforms the bathroom grab rails, conceived up to now with a single limited function and therefore perceived as an element of diversity, into a source of new sensory experience for all people, enhancing balance and harmony between the body, mind and environment, thus favoring a new level of comfort and tranquility, through a new visual function of personal help with total LED energy saving.