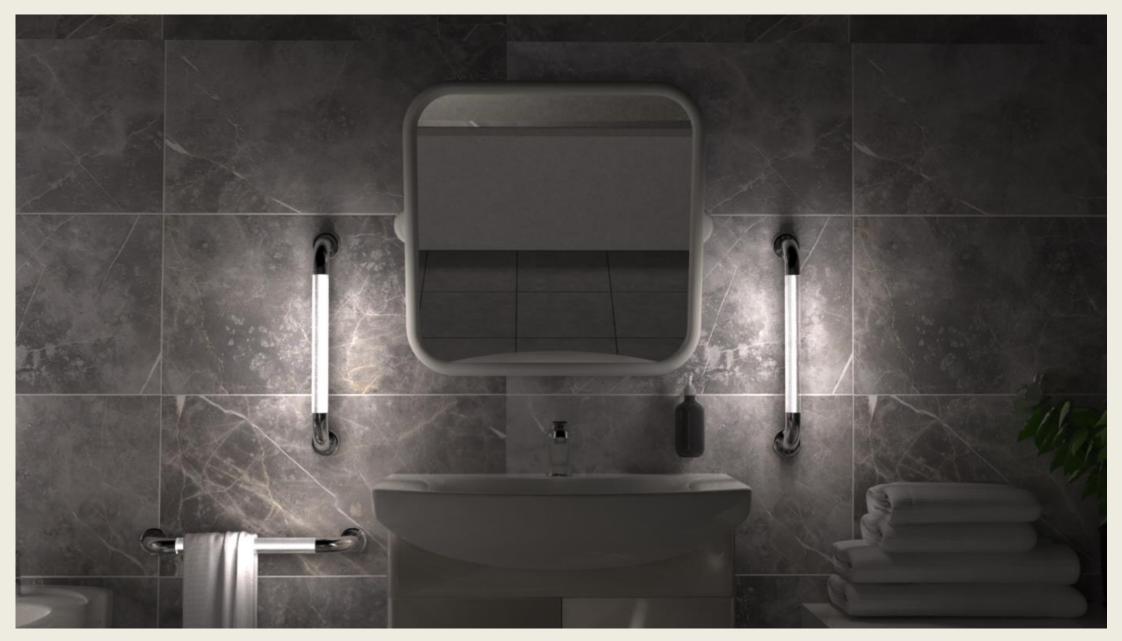

Designed to illuminate the entire surrounding environment, the grab rail is able to serve home automation systems and adopt capacitive technologies and to satisfy specific requirements, thanks to its ability to create both ambient and directional lighting at the same time, but always avoiding glare.

The totally integrated lighting through this project transforms the bathroom grab rails, conceived up to now with a single limited function and therefore perceived as an element of diversity, into a source of new sensory experience for all people, enhancing balance and harmony between the body, mind and environment, thus favoring a new level of comfort and tranquility, through a new visual function of personal help with total LED energy saving.