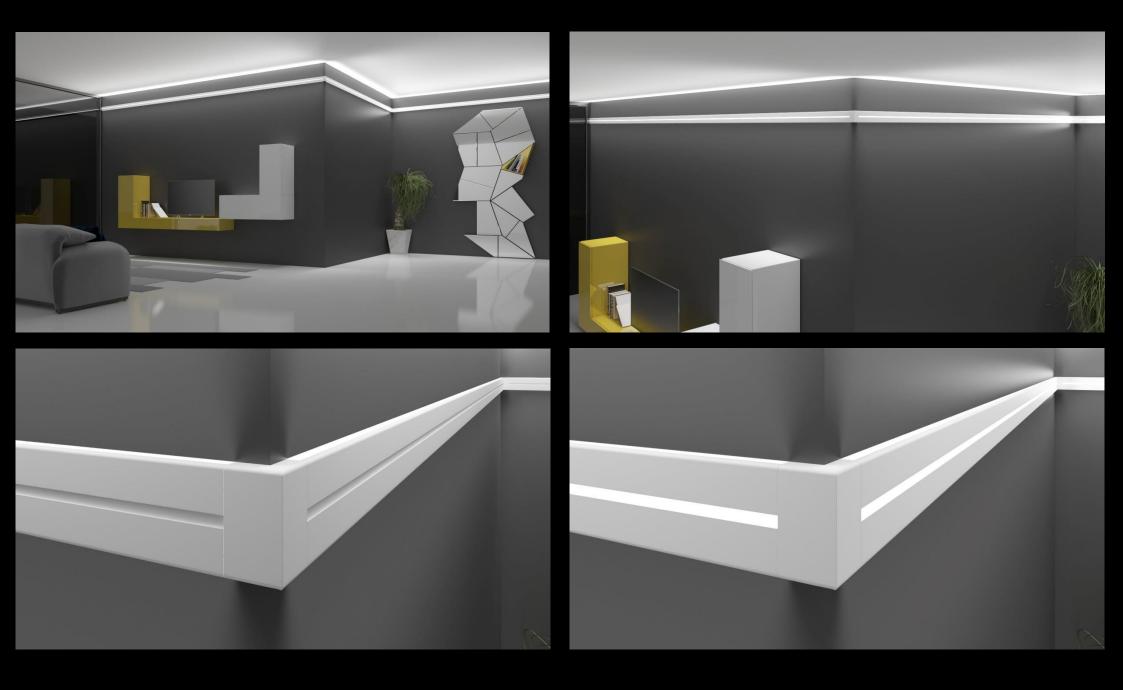

## PATENT PROTECTED

This patent relates to furnishing accessories, in particular skirting boards, totally luminous, which guarantee an extremely functional integrated lighting, but also a double directional lighting through the use of a single LED strip.

The patent of the luminous skirting boards has made it possible to obtain two different types of models through the same production cycle:

- a totally luminous model particularly suitable for office and living areas;

- a model characterized by double directional lighting, particularly suitable for paths in public spaces such as museums, cinemas and theaters, corridors of hotels, cruise ships and wellness centers.

To apply these products to the wall, simply use the silicon (eco friendly), thus making it possible to redevelop environments through the simple and easy replacement, for example, of existing skirting boards.