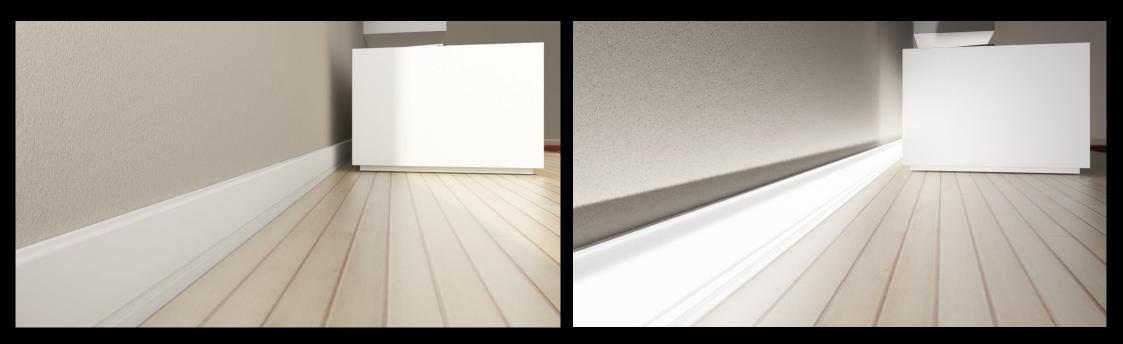

- a model characterized by double directional lighting, particularly suitable for paths in public spaces such as museums, cinemas and theaters, corridors of hotels, cruise ships and wellness centers.

To apply these products to the wall, simply use the silicon (eco friendly), thus making it possible to redevelop environments through the simple and easy replacement, for example, of existing skirting boards.

The totally luminous model is particularly suitable for translucent or perforated coverings (for example with leather), making it possible to develop further variants.