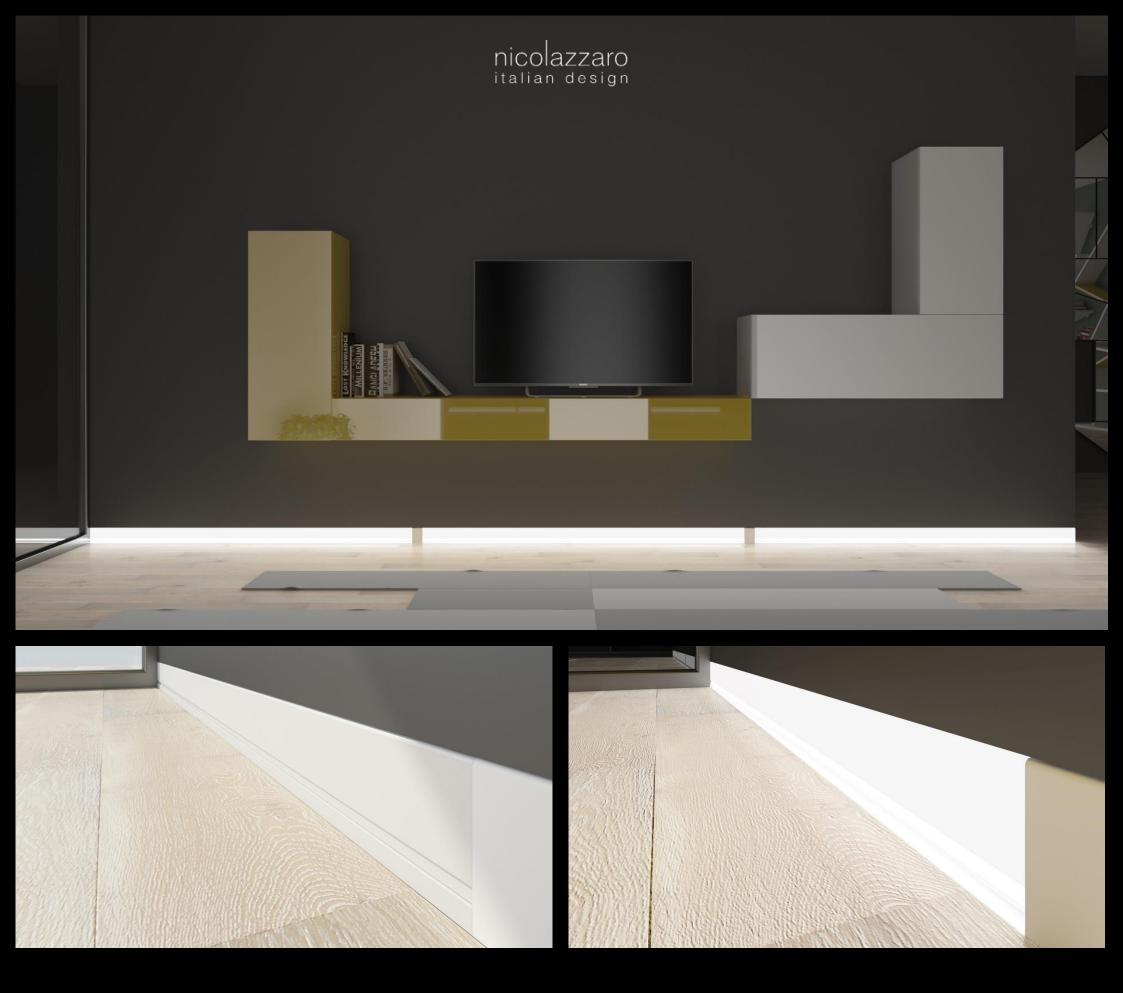

## PATENT PROTECTED

This patent relates to furnishing accessories, in particular skirting boards, totally luminous, which guarantee an extremely functional integrated lighting, but also a double directional lighting through the use of a single LED strip.

The patent of the luminous skirting boards has made it possible to obtain two different types of models through the same production cycle:

- a totally luminous model particularly suitable for office and living areas;

- a model characterized by double directional lighting, particularly suitable for paths in public spaces such as museums, cinemas and theaters, corridors of hotels, cruise ships and wellness centers.

To apply these products to the wall, simply use the silicon (eco friendly), thus making it possible to redevelop environments through the simple and easy replacement, for example, of existing skirting boards.

The totally luminous model is particularly suitable for translucent or perforated coverings (for example with leather), making it possible to develop further variants.