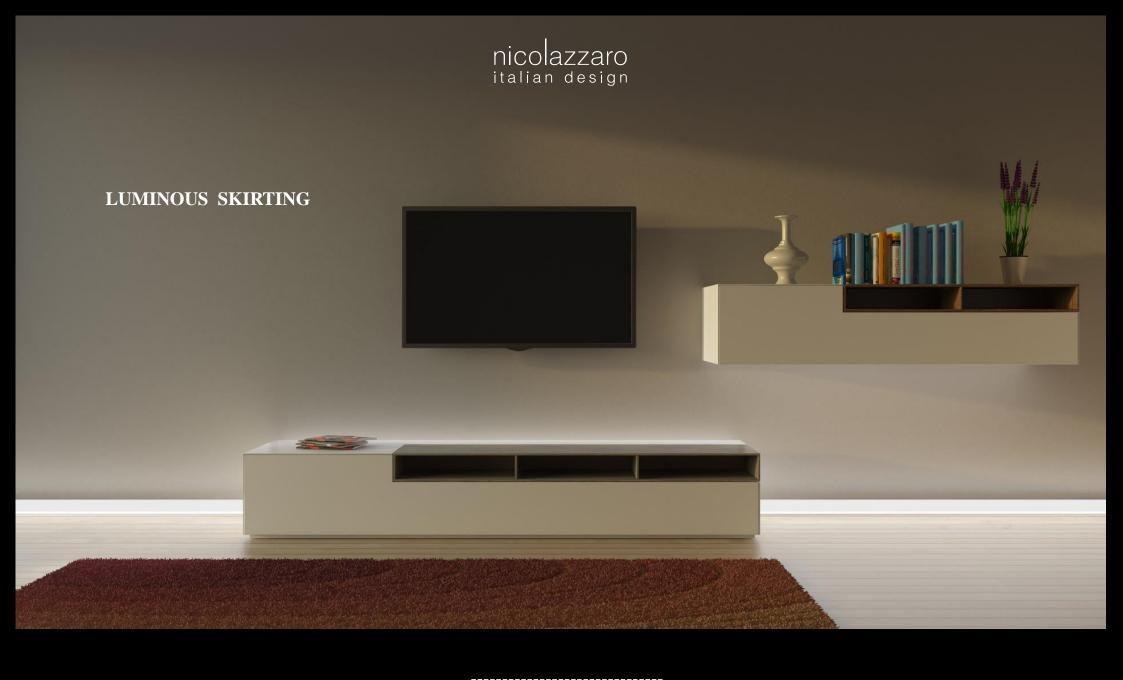

## PATENT PROTECTED

This patent relates to furnishing accessories, in particular skirting boards, totally luminous, which guarantee an extremely functional integrated lighting, but also a double directional lighting through the use of a single LED strip.

- a model characterized by double directional lighting, particularly suitable for paths in public spaces such as museums, cinemas and theaters, corridors of hotels, cruise ships and wellness centers.

To apply these products to the wall, simply use the silicon (eco friendly), thus making it possible to redevelop environments through the simple and easy replacement, for example, of existing skirting boards.