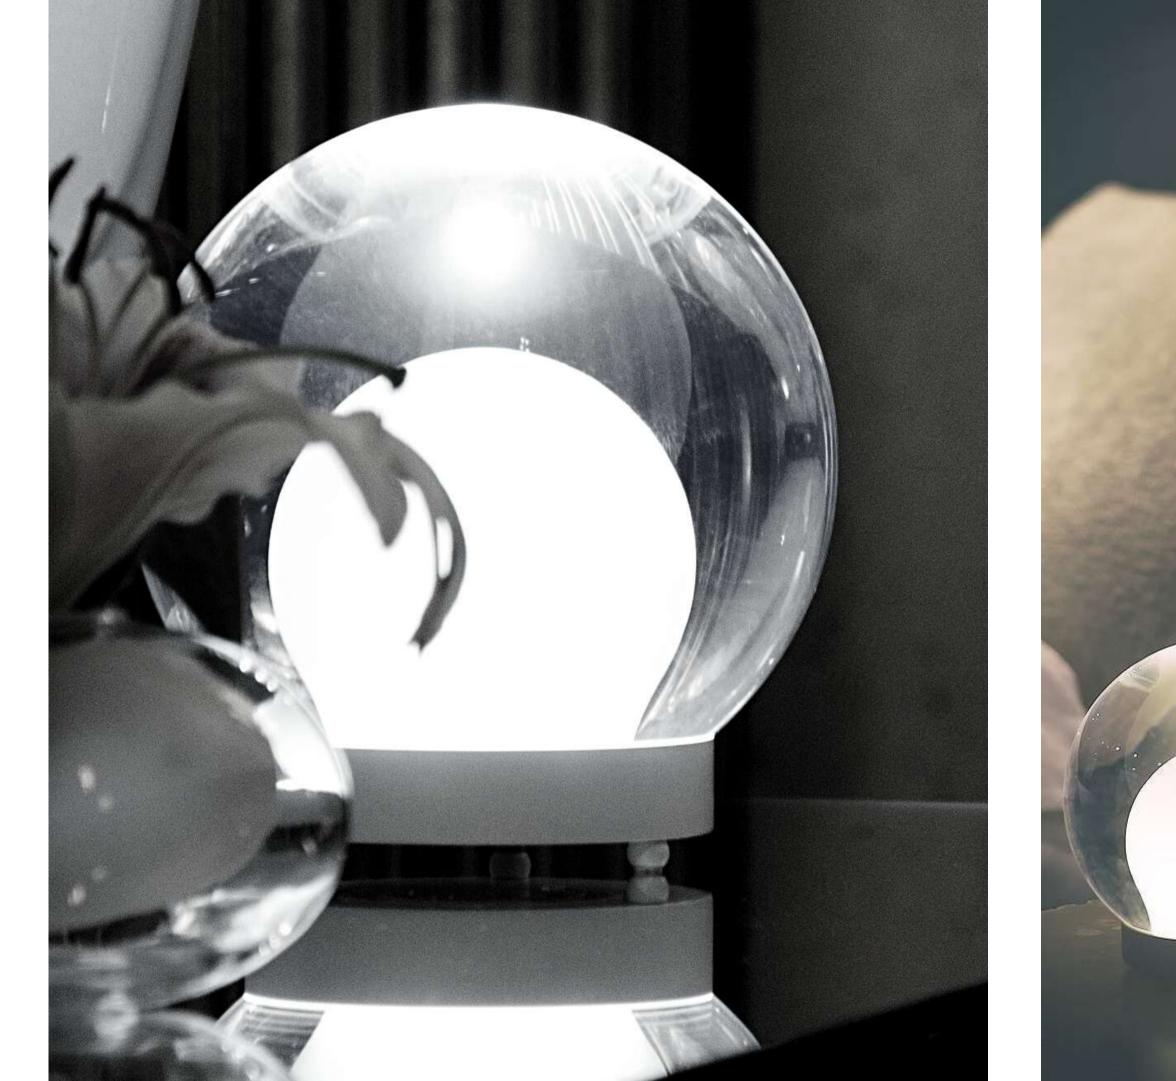

A magical reminder, both in name and form, of evocatively expressive moonlight, through the functional physical properties of transparent polymethylmethacrylate; SIMOON enhances a perfect interpretation of technology, creating complete directional and ambient lighting.