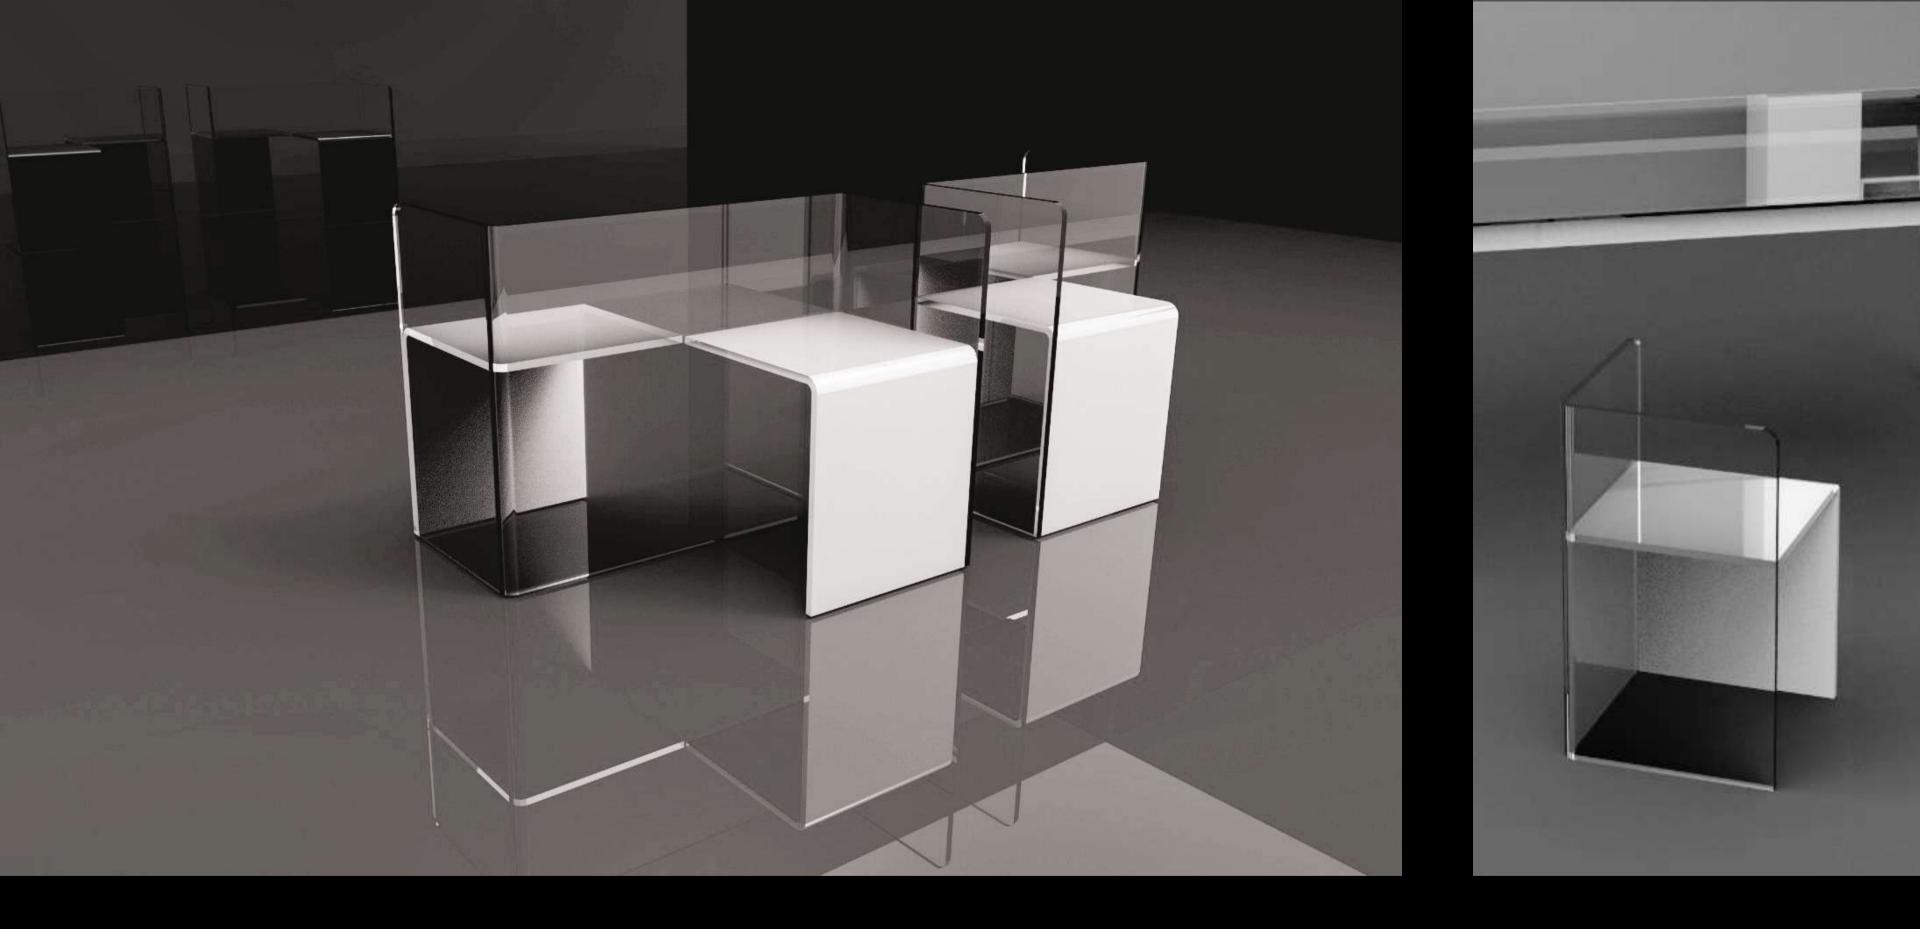

The exemplary and inimitable evolution of the TO ME chair is expressed in the eclectic design of the TO ME TOO vis-a-vis bench, an absolute protagonist of refined personality, but at the same time sober and essential.

#### Elongated bench version.