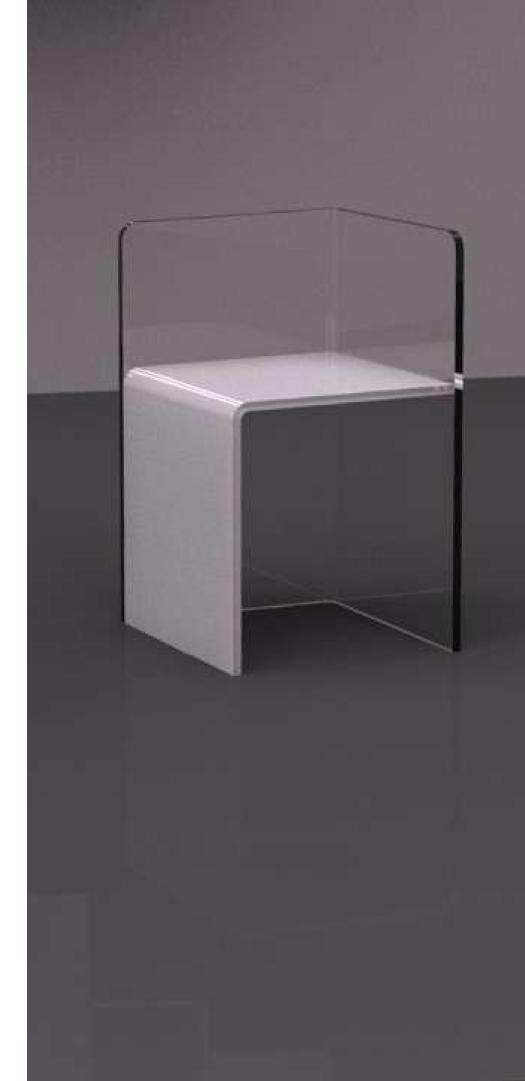

TO ME chair, a model made entirely of polymethylmethacrylate, combines definition, essential geometry and innovative design, introducing contemporary construction technology that breaks away from tradition.