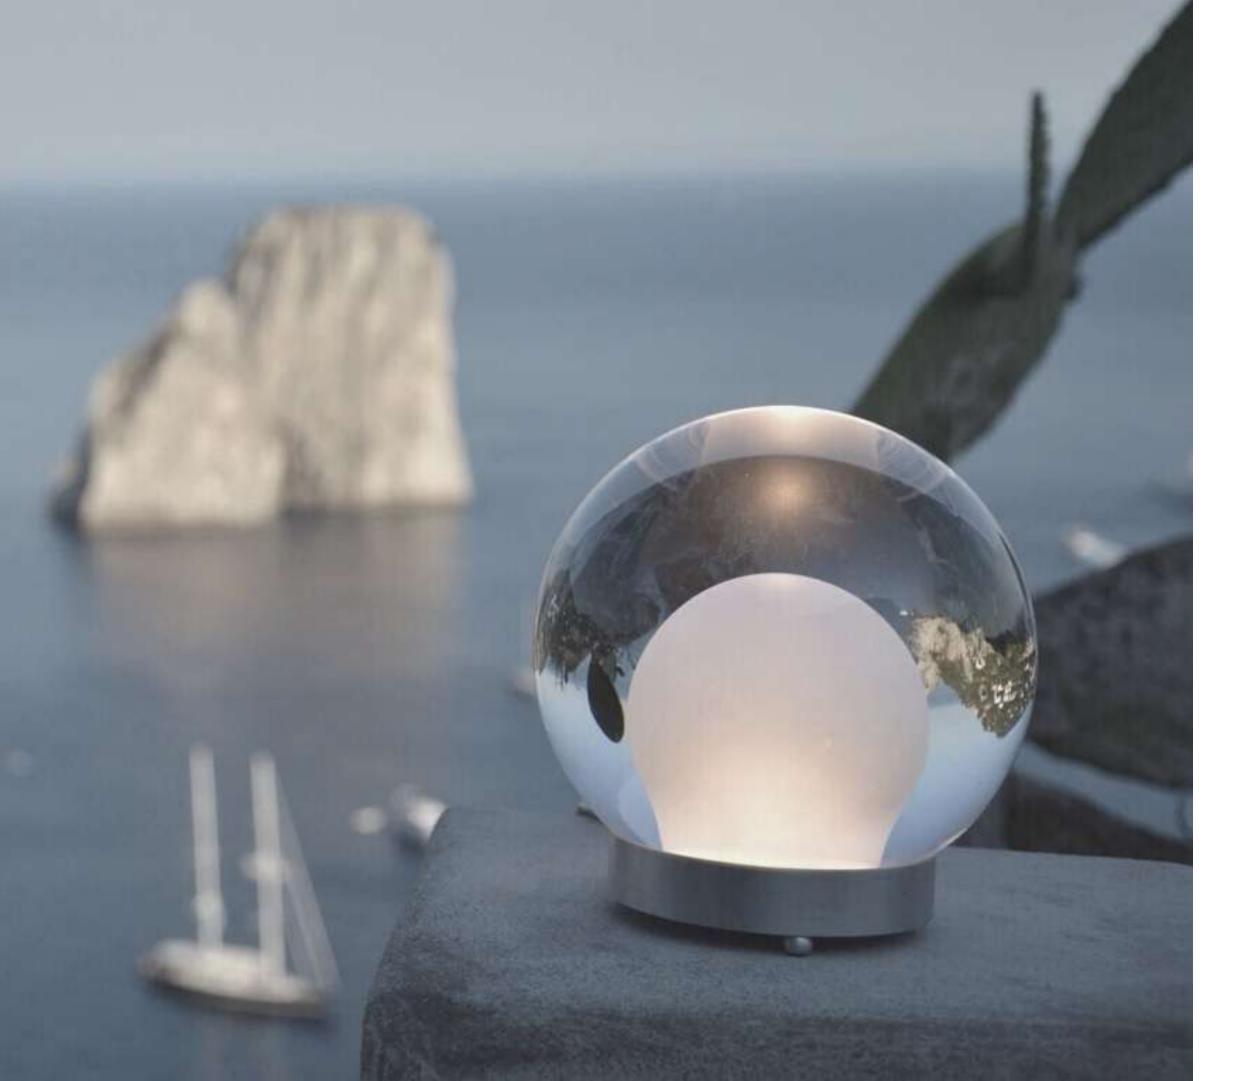

A magical reminder, both in name and form, of evocatively expressive moonlight, through the functional physical properties of transparent polymethylmethacrylate; SIMOON enhances a perfect interpretation of technology, creating complete directional and ambient lighting.