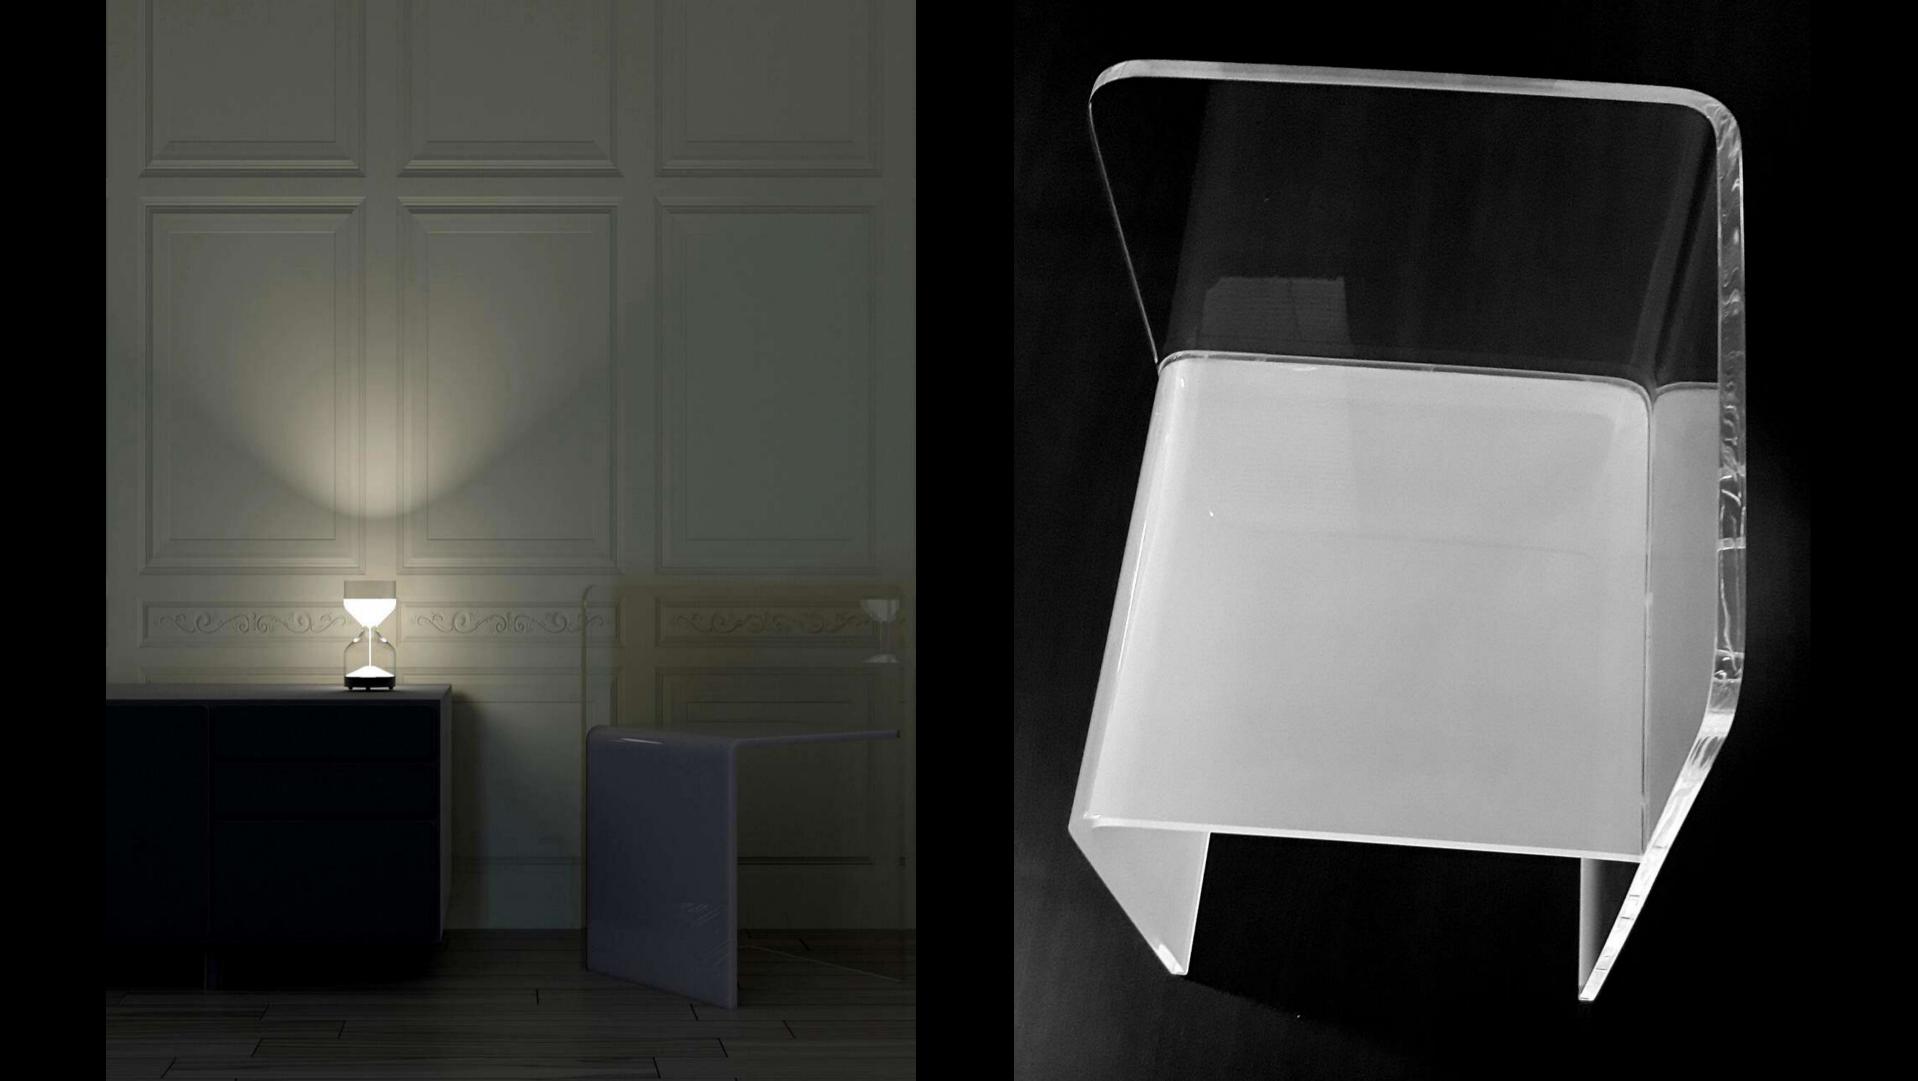

TO ME chair, a model made entirely of polymethylmethacrylate, combines definition, essential geometry and innovative design, introducing contemporary construction technology that breaks away from tradition.