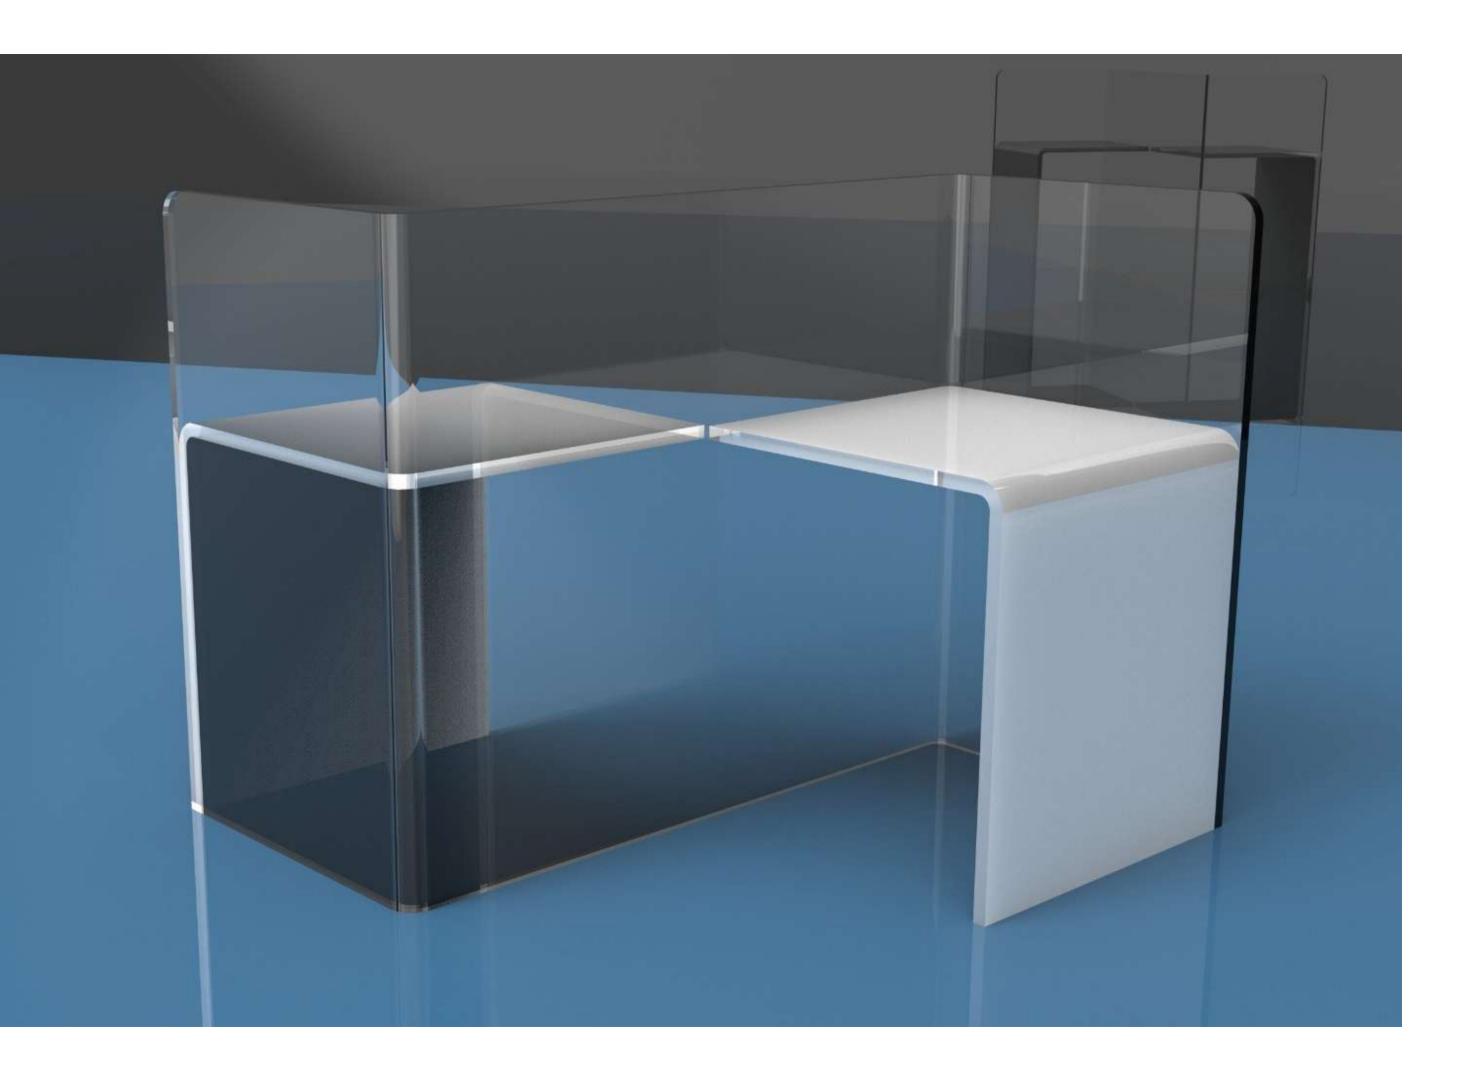

The exemplary and inimitable evolution of the TO ME chair is expressed in the eclectic design of the TO ME TOO vis-a-vis bench, an absolute protagonist of refined personality, but at the same time sober and essential.

#### Elongated bench version.