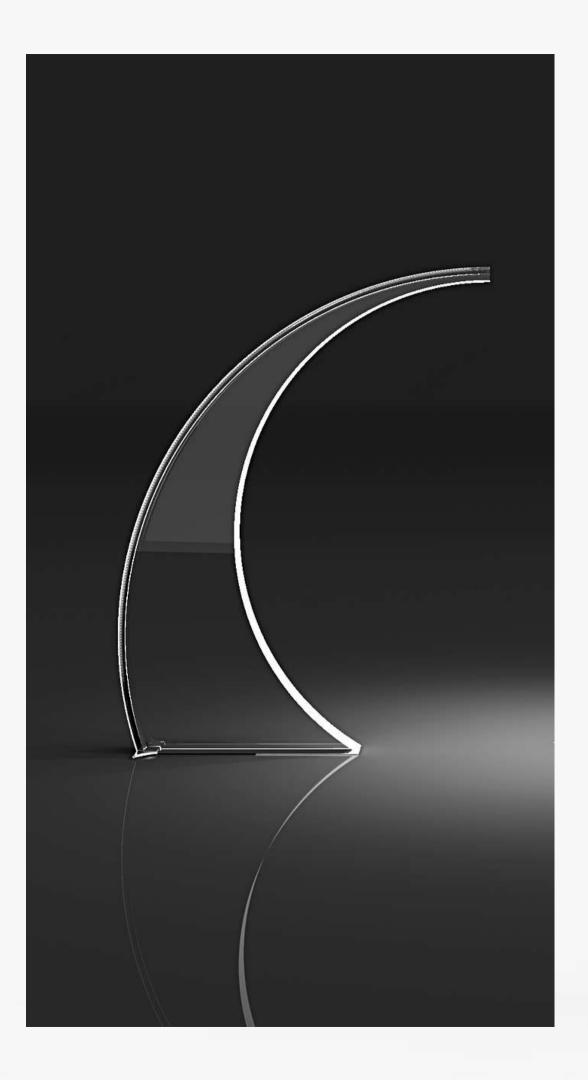

#### LIGHTING

Impressive energy savings are the basis of LED light creations by NICOLAZZARO ITALIAN DESIGN, conceived for prestigious environments with an unmistakable philosophical style.

Essential design and daring technology. CLEPSY DESIGN reinterprets time in a futuristic key. Slender, sinuous lines draw attention to its lighting capabilities.

The wireless CLEPSY DESIGN 1,5 size version is suitable for applying the light source both at the bottom and at the top , creating two different types of lighting.

With classic design and cutting-edge technology, SOUL LIGHT encompasses a full/empty illusion, providing a remarkable light refraction capacity for the material adopted. Material depth in a soft line.