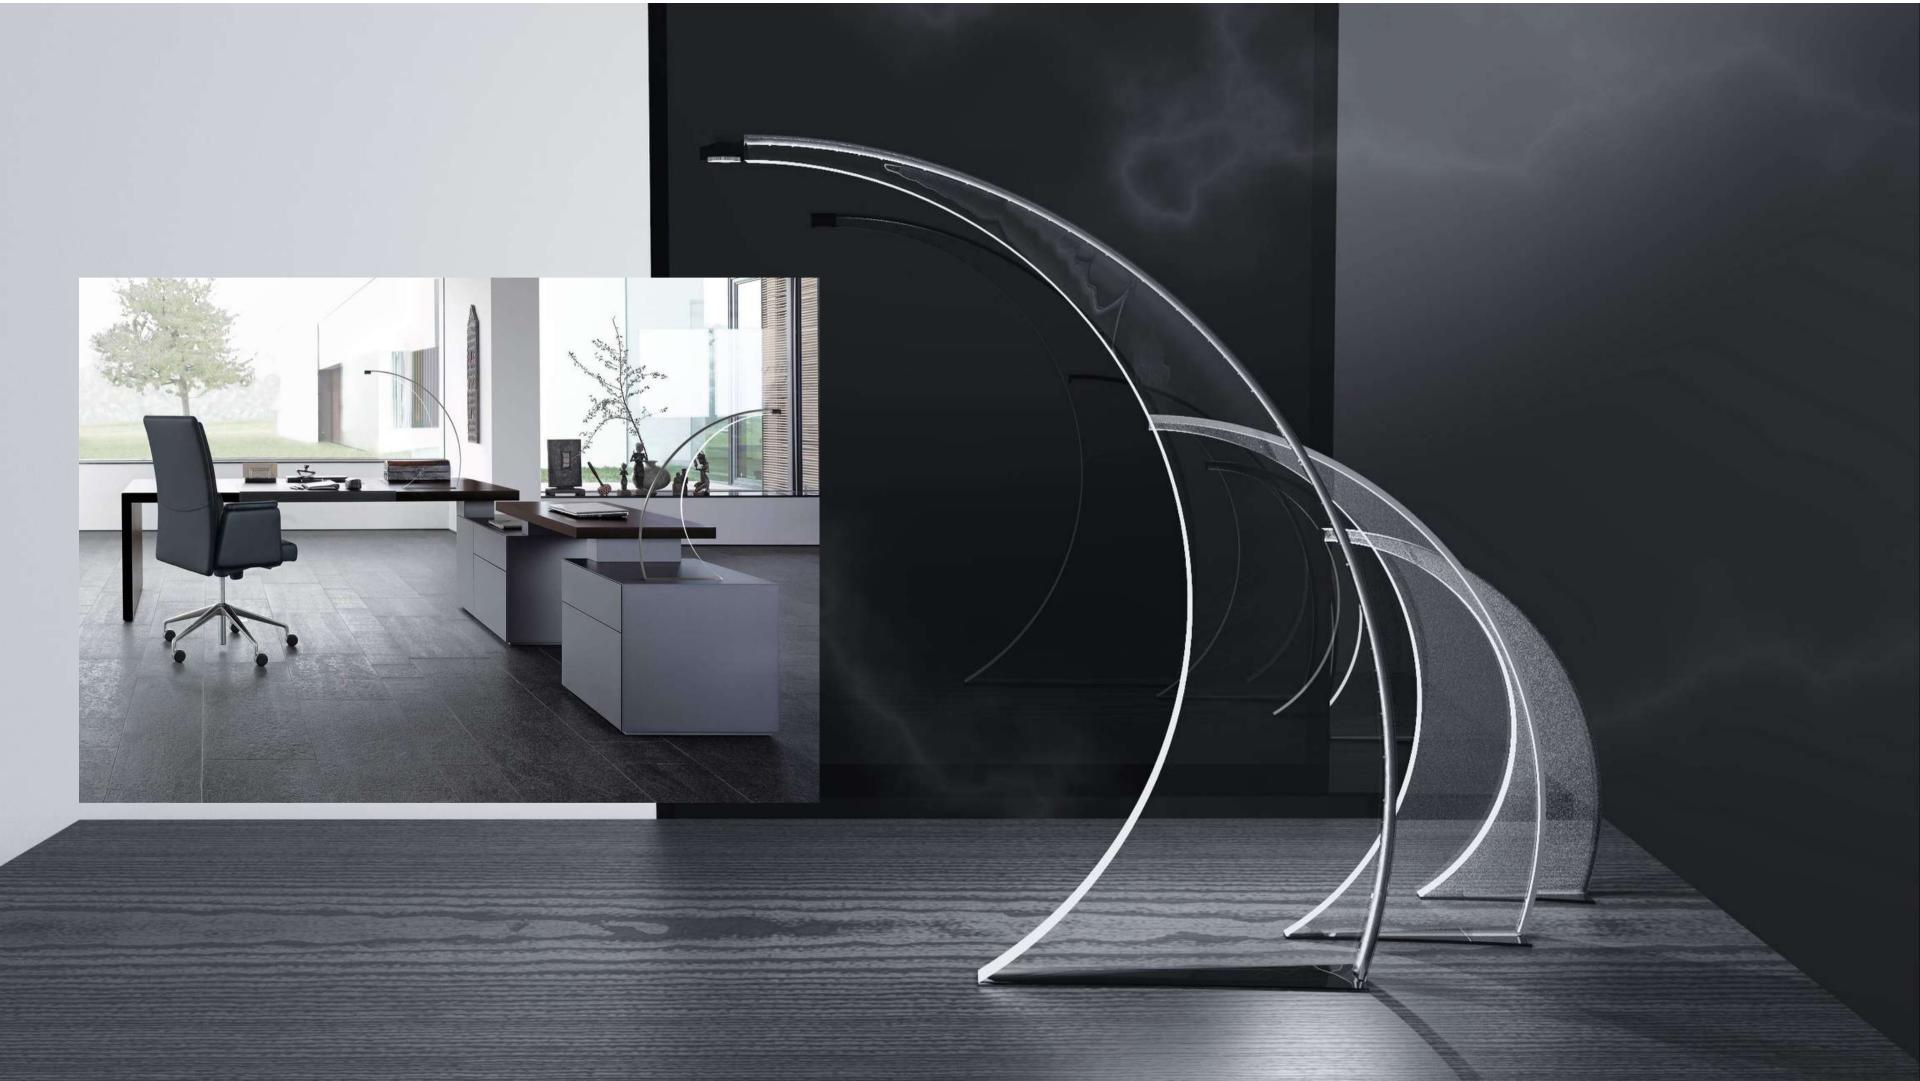

#### LIGHTING

Impressive energy savings are the basis of LED light creations by NICOLAZZARO ITALIAN DESIGN, conceived for prestigious environments with an unmistakable philosophical style.

Essential design and daring technology. CLEPSY DESIGN reinterprets time in a futuristic key. Slender, sinuous lines draw attention to its lighting capabilities.

The wireless CLEPSY DESIGN 1,5 size version is suitable for applying the light source both at the bottom and at the top , creating two different types of lighting.

With classic design and cutting-edge technology, SOUL LIGHT encompasses a full/empty illusion, providing a remarkable light refraction capacity for the material adopted. Material depth in a soft line.

Designed in different size and function variants: - Strip Led lighting; - Cob Led lighting; - UV-C Led surfaces sanitizing.

Nicola Azzaro's creations are also available as furnishing sculptures without light sources.