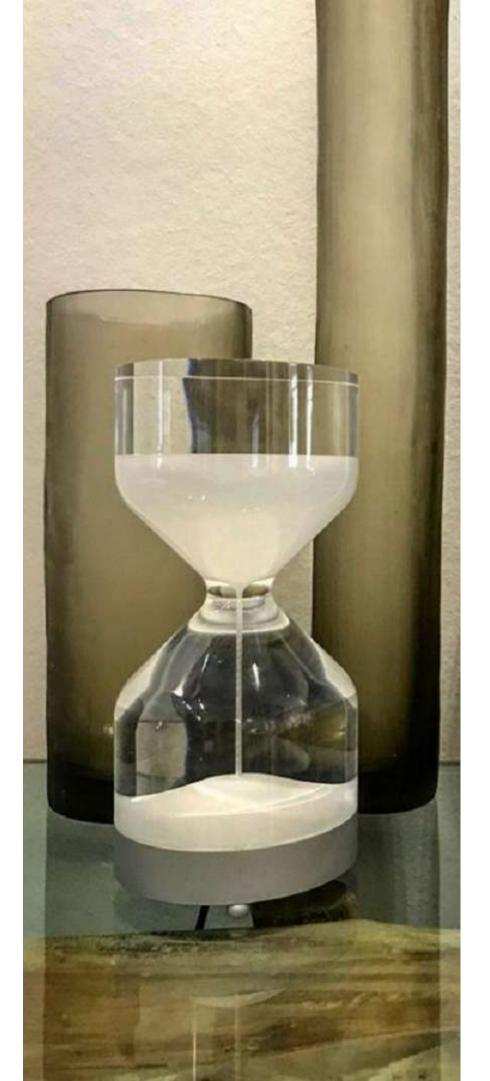

#### LIGHTING

Impressive energy savings are the basis of LED light creations by NICOLAZZARO ITALIAN DESIGN, conceived for prestigious environments with an unmistakable philosophical style.

Essential design and daring technology. CLEPSY DESIGN reinterprets time in a futuristic key. Slender, sinuous lines draw attention to its lighting capabilities.

The wireless CLEPSY DESIGN 1,5 size version is suitable for applying the light source both at the bottom and at the top , creating two different types of lighting.

With classic design and cutting-edge technology, SOUL LIGHT encompasses a full/empty illusion, providing a remarkable light refraction capacity for the material adopted. Material depth in a soft line.