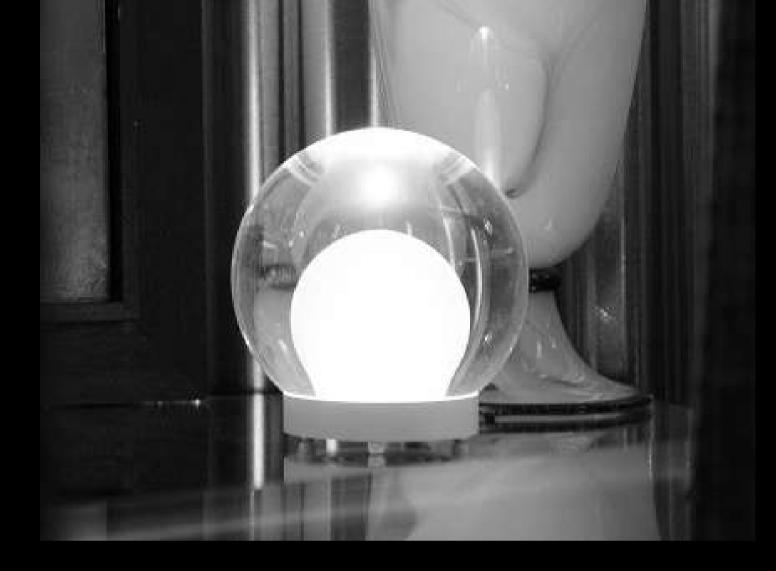

A magical reminder, both in name and form, of evocatively expressive moonlight, through the functional physical properties of transparent polymethylmethacrylate; SIMOON enhances a perfect interpretation of technology, creating complete directional and ambient lighting.