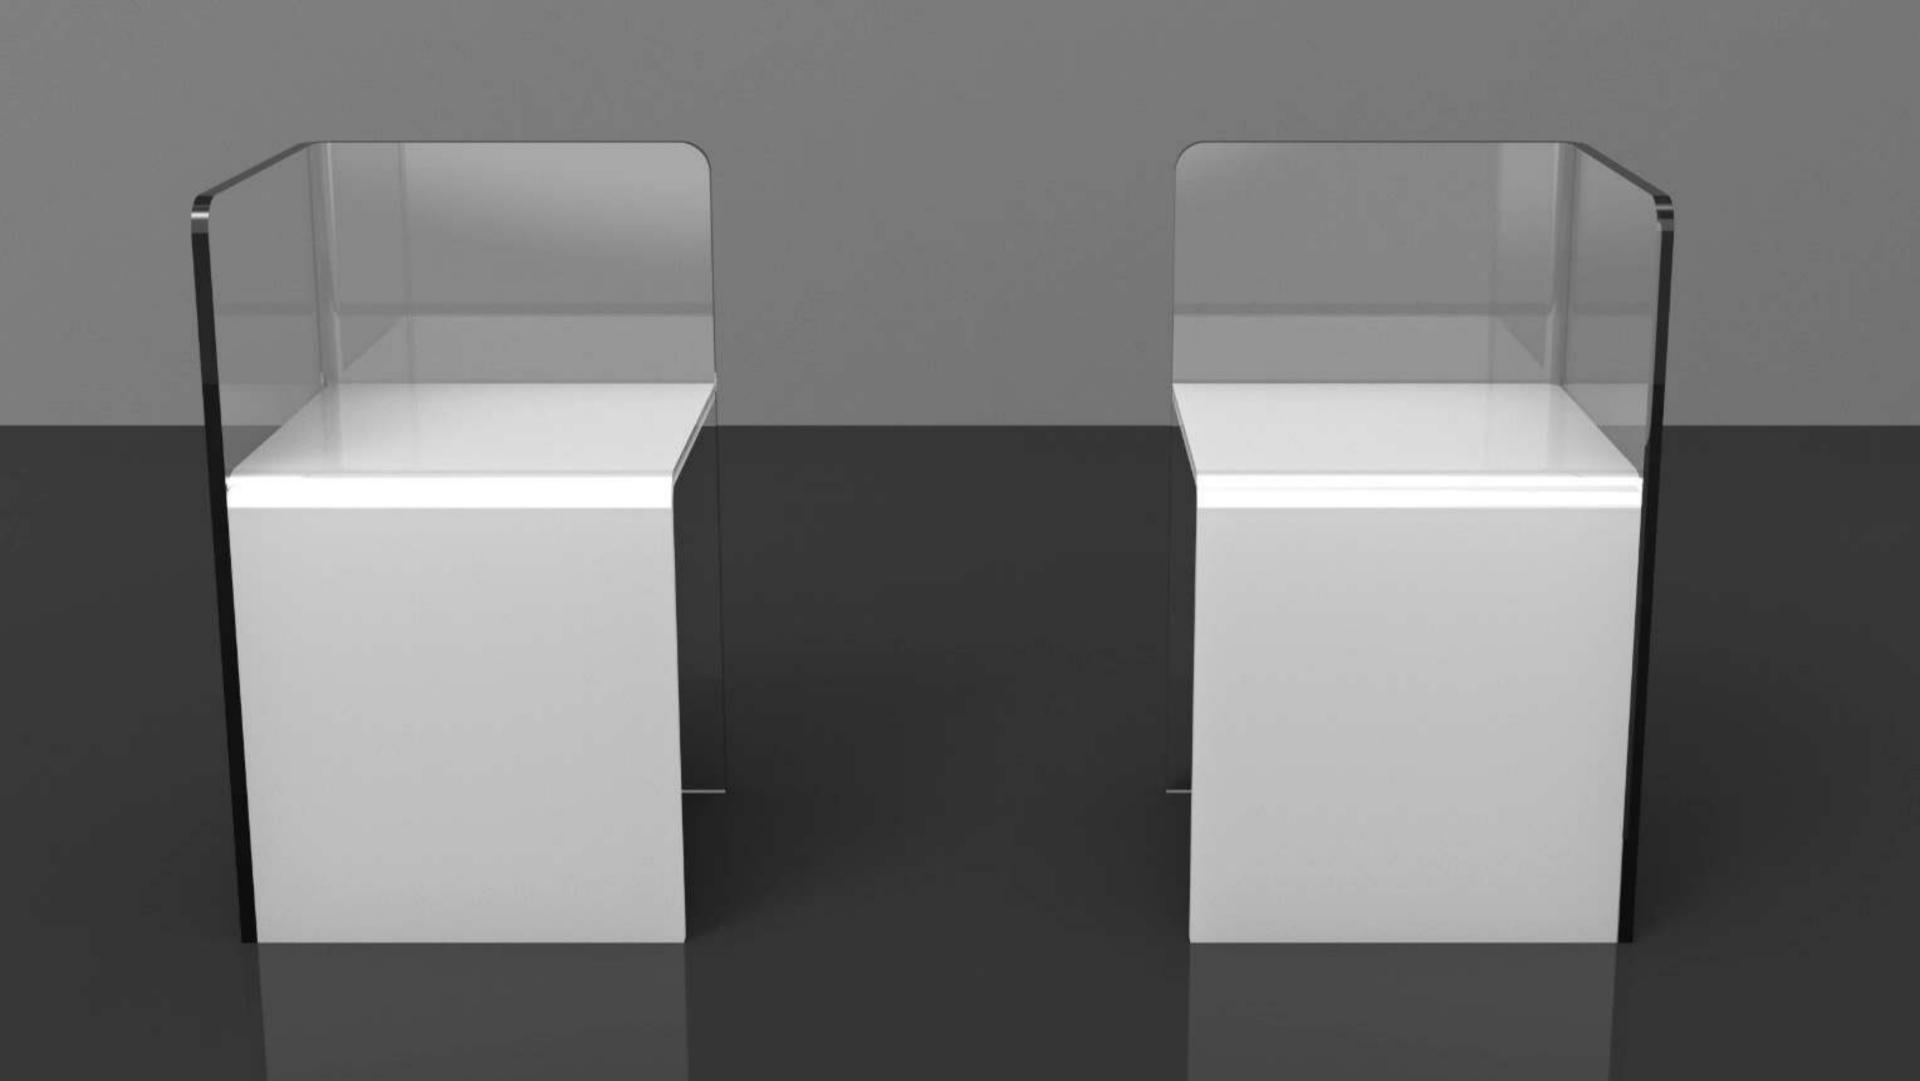

TO ME chair, a model made entirely of polymethylmethacrylate, combines definition, essential geometry and innovative design, introducing contemporary construction technology that breaks away from tradition.