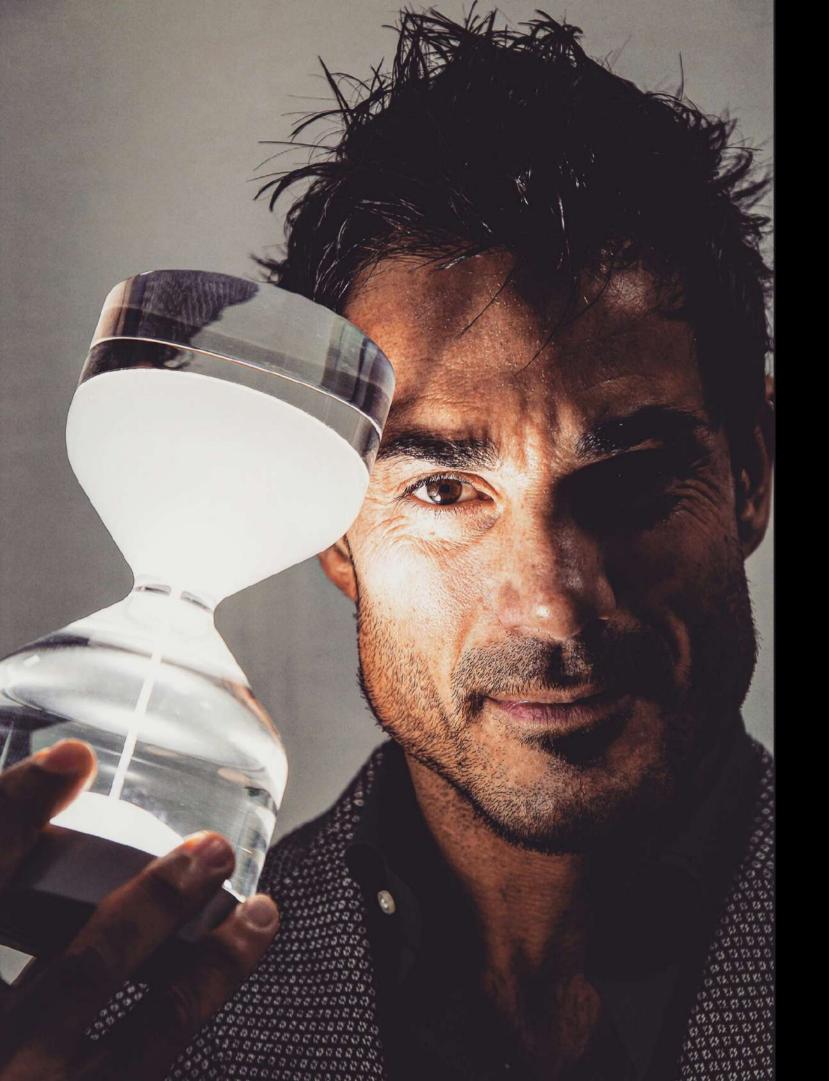

#### LIGHTING

Impressive energy savings are the basis of LED light creations by NICOLAZZARO ITALIAN DESIGN, conceived for prestigious environments with an unmistakable philosophical style.

Essential design and daring technology. CLEPSY DESIGN reinterprets time in a futuristic key. Slender, sinuous lines draw attention to its lighting capabilities.

The wireless CLEPSY DESIGN 1,5 size version is suitable for applying the light source both at the bottom and at the top , creating two different types of lighting.

With classic design and cutting-edge technology, SOUL LIGHT encompasses a full/empty illusion, providing a remarkable light refraction capacity for the material adopted. Material depth in a soft line.