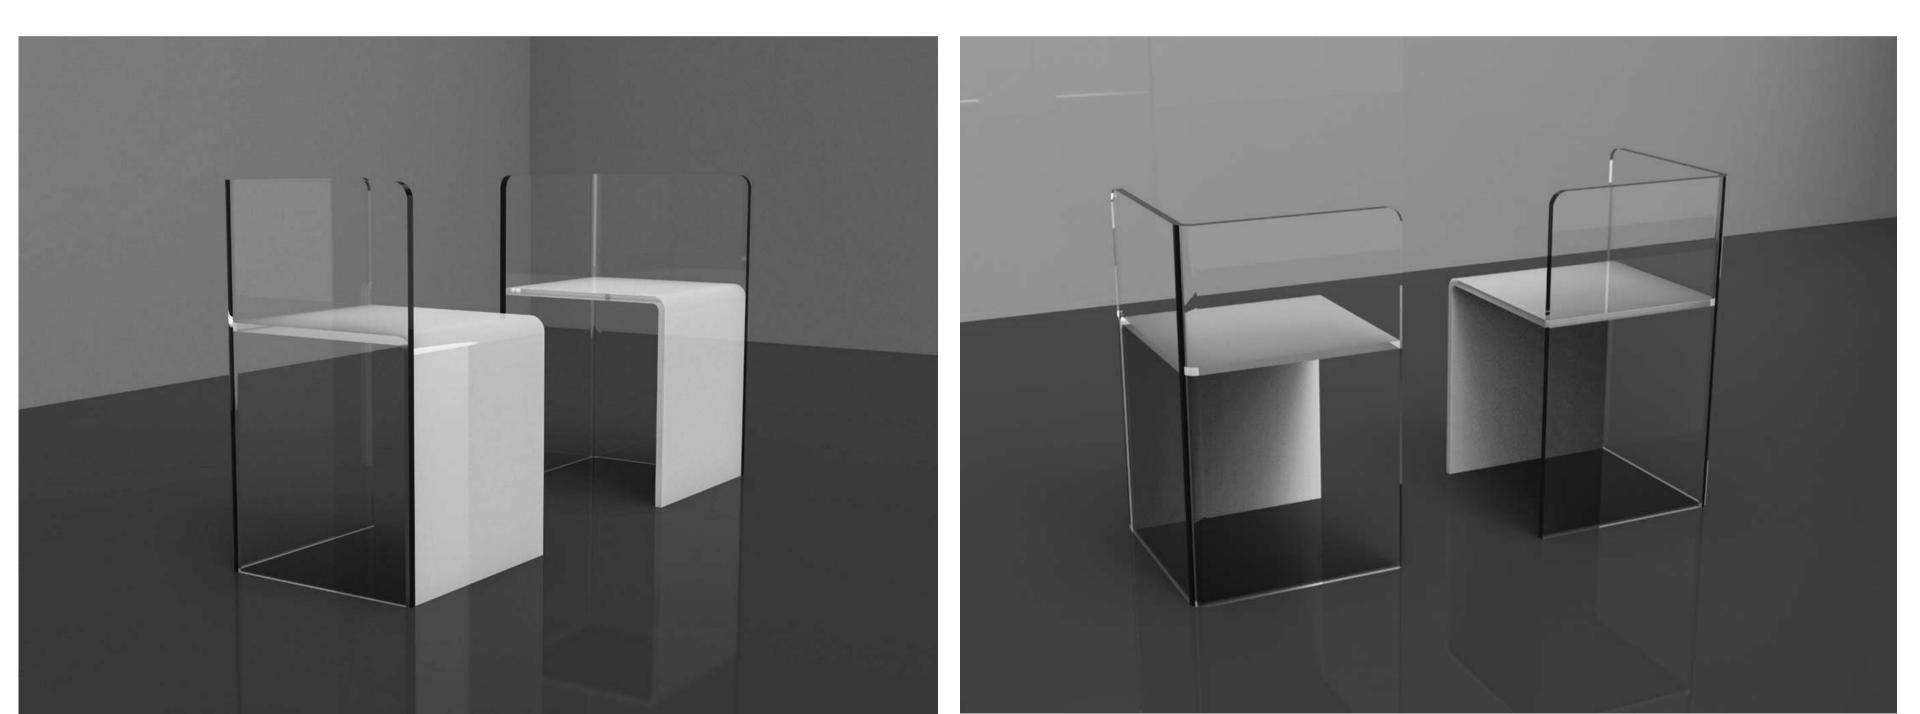

TO ME chair, a model made entirely of polymethylmethacrylate, combines definition, essential geometry and innovative design, introducing contemporary construction technology that breaks away from tradition.

The exemplary and inimitable evolution of the TO ME chair is expressed in the eclectic design of the TO ME TOO vis-a-vis bench, an absolute protagonist of refined personality, but at the same time sober and essential.