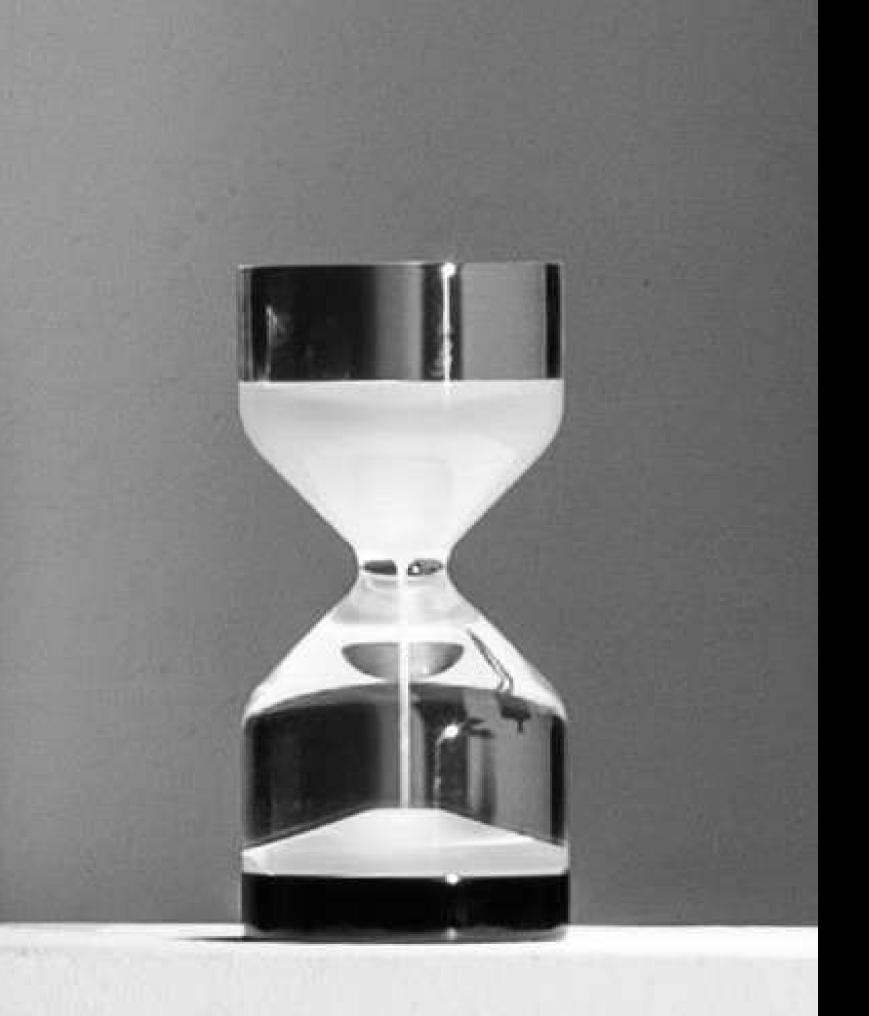

#### LIGHTING

Impressive energy savings are the basis of LED light creations by NICOLAZZARO ITALIAN DESIGN, conceived for prestigious environments with an unmistakable philosophical style.

Essential design and daring technology. CLEPSY DESIGN reinterprets time in a futuristic key. Slender, sinuous lines draw attention to its lighting capabilities.

The wireless CLEPSY DESIGN 1,5 size version is suitable for applying the light source both at the bottom and at the top , creating two different types of lighting.

With classic design and cutting-edge technology, SOUL LIGHT encompasses a full/empty illusion, providing a remarkable light refraction capacity for the material adopted. Material depth in a soft line.