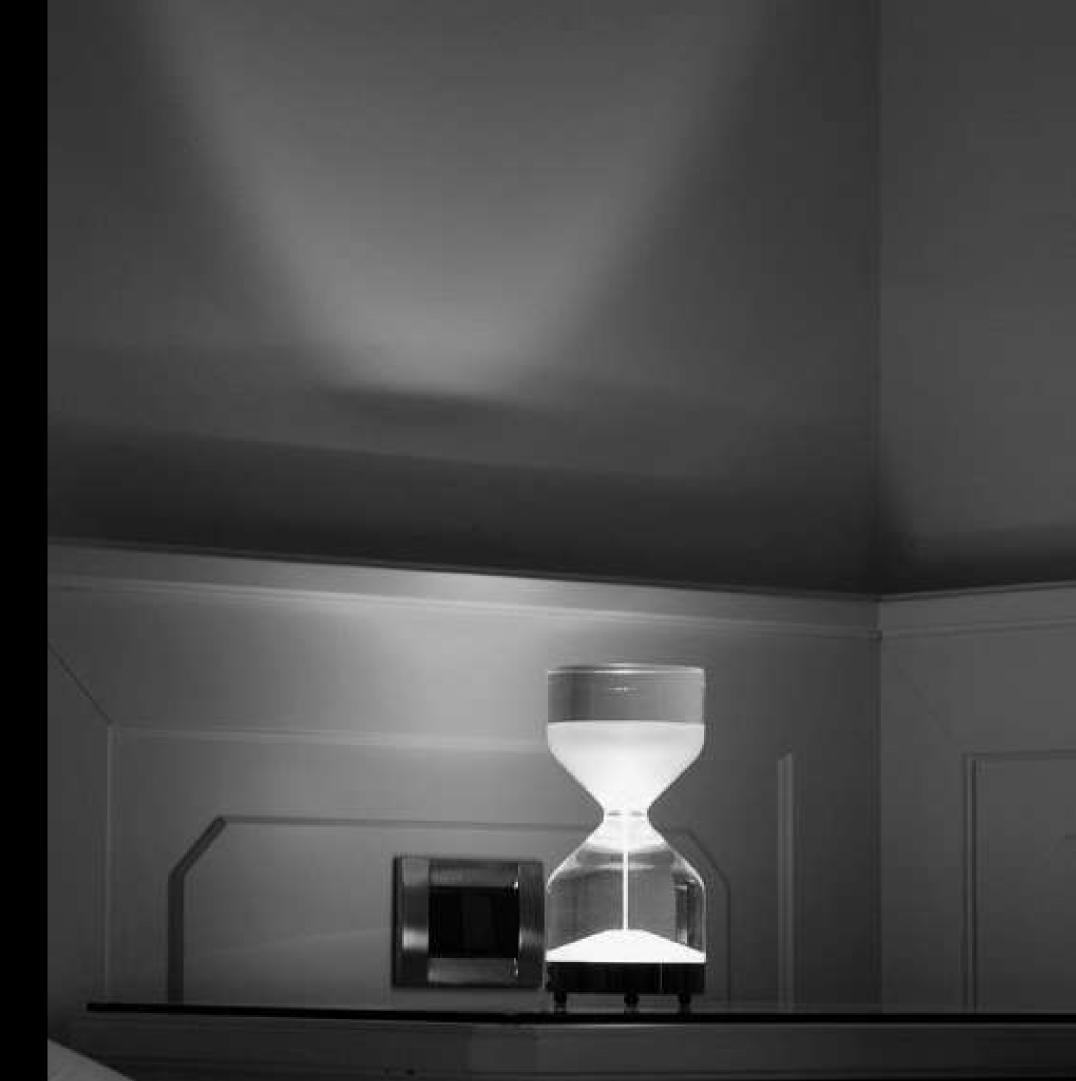

#### LIGHTING

Impressive energy savings are the basis of LED light creations by NICOLAZZARO ITALIAN DESIGN, conceived for prestigious environments with an unmistakable philosophical style.

Essential design and daring technology. CLEPSY DESIGN reinterprets time in a futuristic key. Slender, sinuous lines draw attention to its lighting capabilities.

The wireless CLEPSY DESIGN 1,5 size version is suitable for applying the light source both at the bottom and at the top , creating two different types of lighting.

With classic design and cutting-edge technology, SOUL LIGHT encompasses a full/empty illusion, providing a remarkable light refraction capacity for the material adopted. Material depth in a soft line.