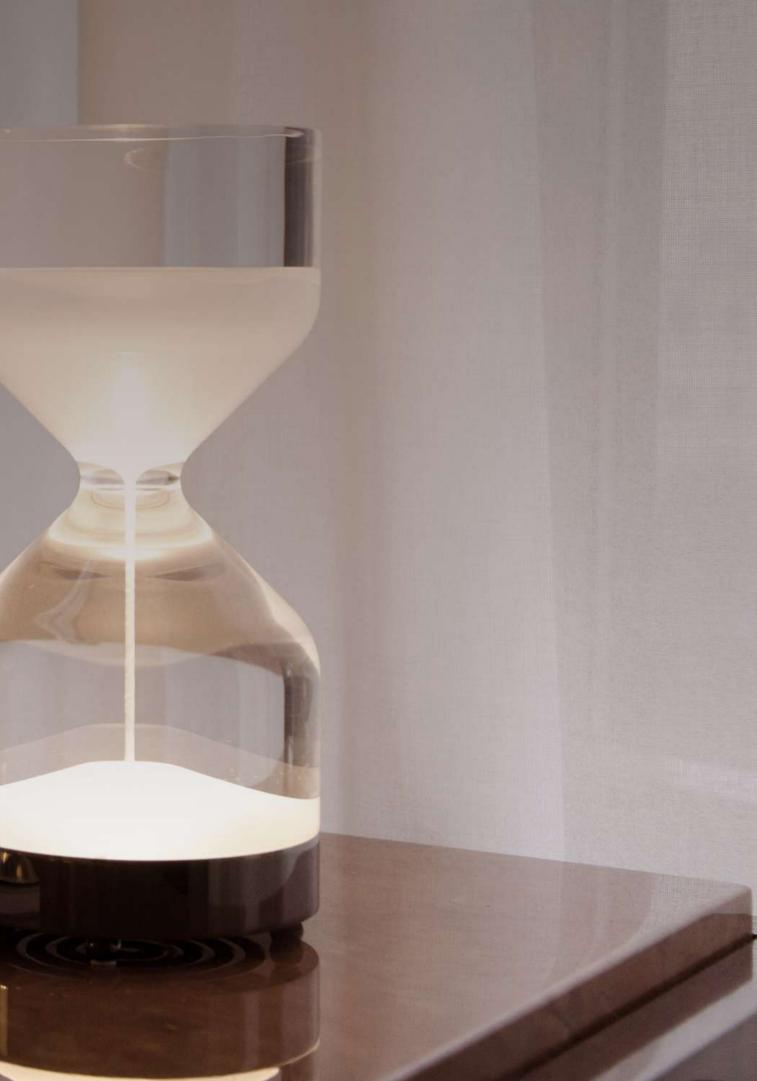

#### LIGHTING

Impressive energy savings are the basis of LED light creations by NICOLAZZARO ITALIAN DESIGN, conceived for prestigious environments with an unmistakable philosophical style.

Essential design and daring technology. CLEPSY DESIGN reinterprets time in a futuristic key. Slender, sinuous lines draw attention to its lighting capabilities.

The wireless CLEPSY DESIGN 1,5 size version is suitable for applying the light source both at the bottom and at the top , creating two different types of lighting.

With classic design and cutting-edge technology, SOUL LIGHT encompasses a full/empty illusion, providing a remarkable light refraction capacity for the material adopted. Material depth in a soft line.