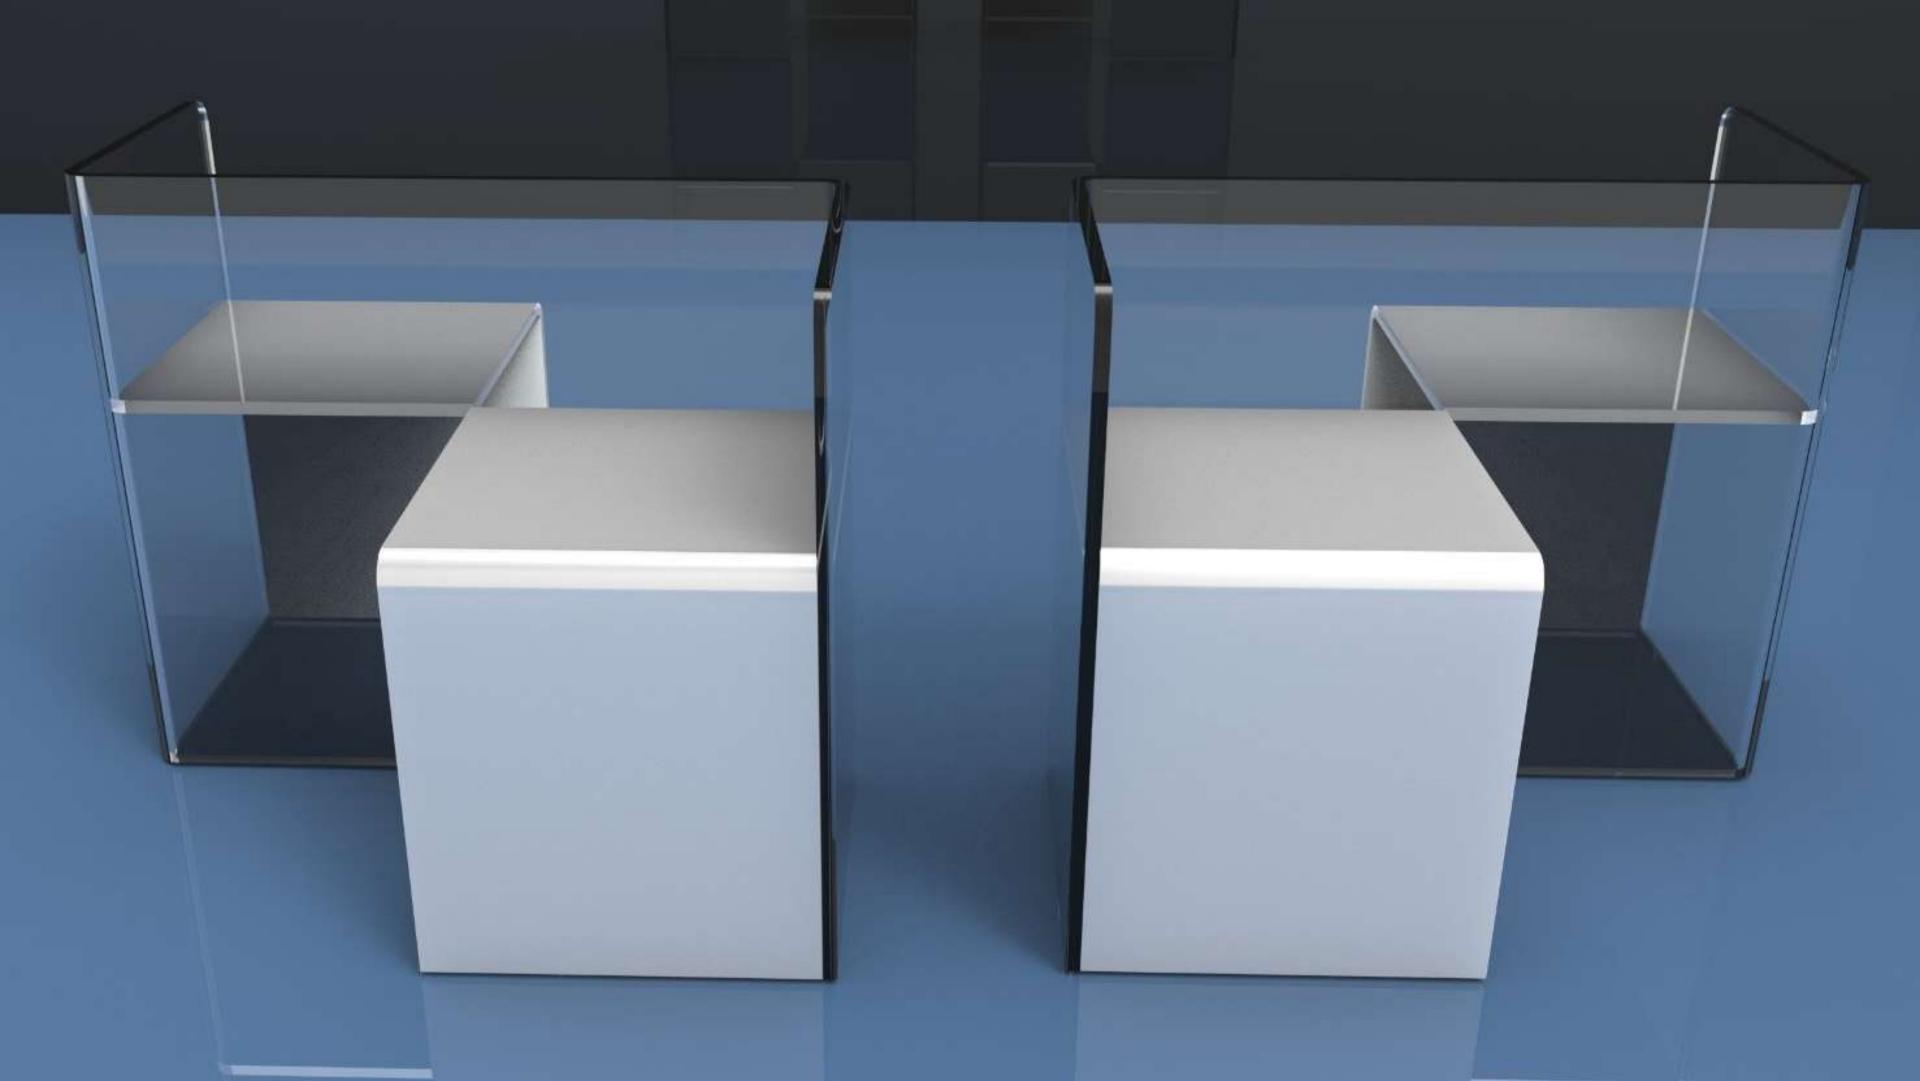

TO ME chair, a model made entirely of polymethylmethacrylate, combines definition, essential geometry and innovative design, introducing contemporary construction technology that breaks away from tradition.

The exemplary and inimitable evolution of the TO ME chair is expressed in the eclectic design of the TO ME TOO vis-a-vis bench, an absolute protagonist of refined personality, but at the same time sober and essential.