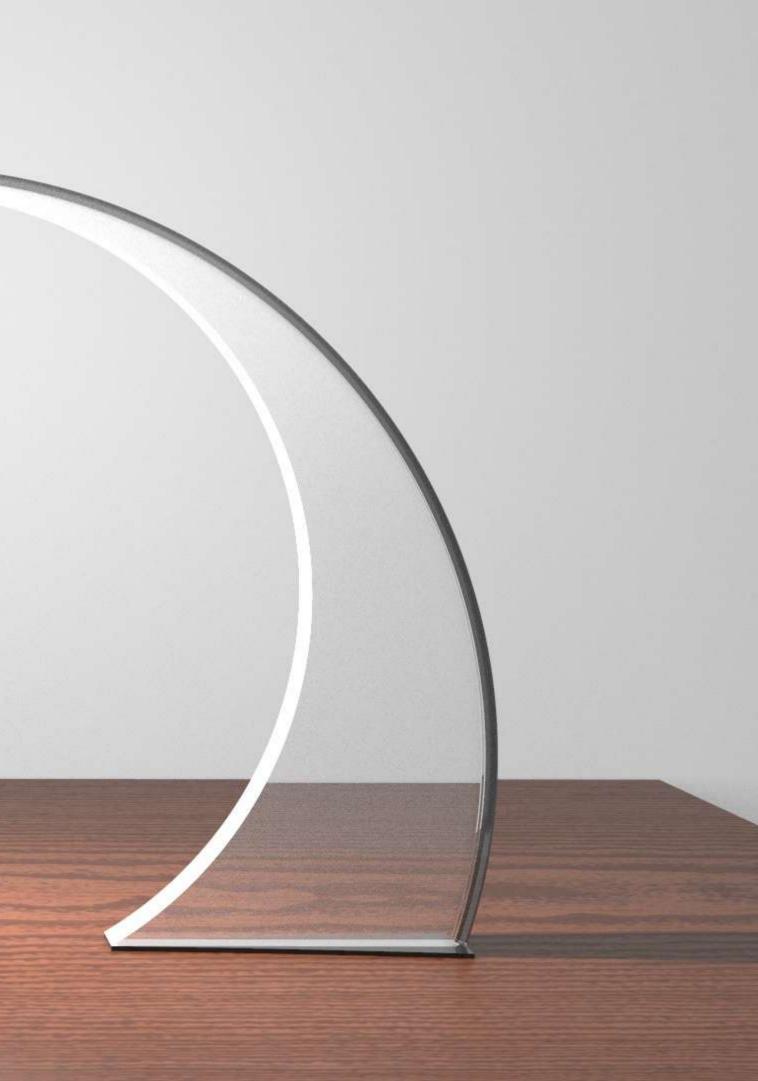

#### LIGHTING

Impressive energy savings are the basis of LED light creations by NICOLAZZARO ITALIAN DESIGN, conceived for prestigious environments with an unmistakable philosophical style.

Essential design and daring technology. CLEPSY DESIGN reinterprets time in a futuristic key. Slender, sinuous lines draw attention to its lighting capabilities.

The wireless CLEPSY DESIGN 1,5 size version is suitable for applying the light source both at the bottom and at the top , creating two different types of lighting.

With classic design and cutting-edge technology, SOUL LIGHT encompasses a full/empty illusion, providing a remarkable light refraction capacity for the material adopted. Material depth in a soft line.