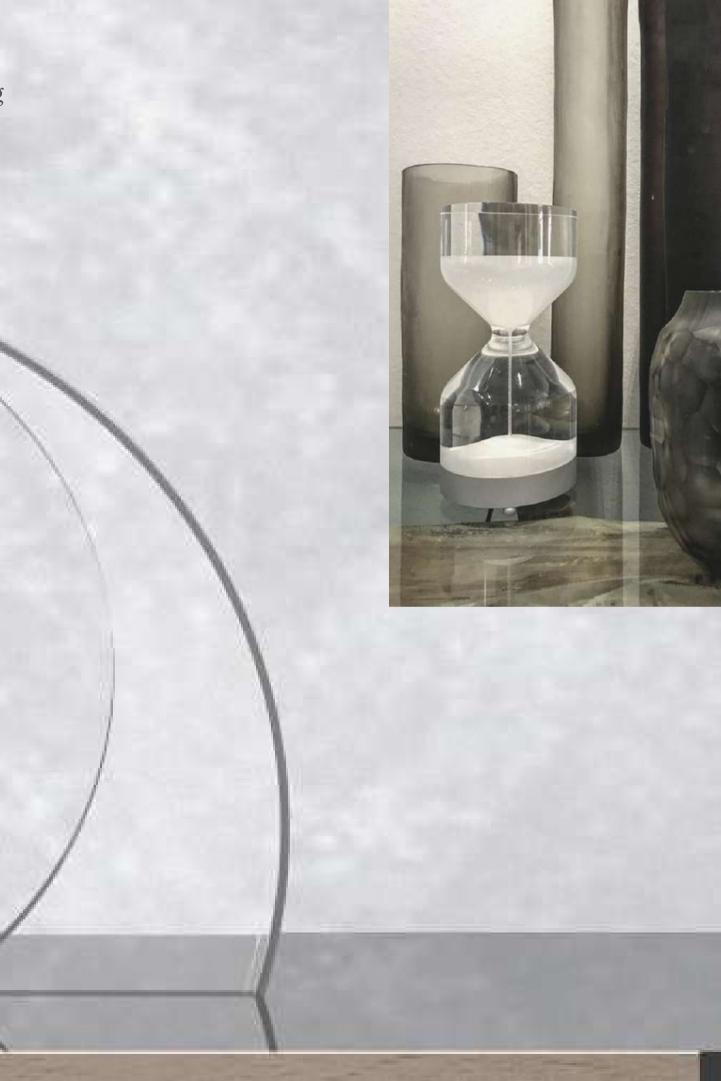

#### LIGHTING

Impressive energy savings are the basis of LED light creations by NICOLAZZARO ITALIAN DESIGN, conceived for prestigious environments with an unmistakable philosophical style.

Essential design and daring technology. CLEPSY DESIGN reinterprets time in a futuristic key. Slender, sinuous lines draw attention to its lighting capabilities.

The wireless CLEPSY DESIGN 1,5 size version is suitable for applying the light source both at the bottom and at the top , creating two different types of lighting.

With classic design and cutting-edge technology, SOUL LIGHT encompasses a full/empty illusion, providing a remarkable light refraction capacity for the material adopted. Material depth in a soft line.

A magical reminder, both in name and form, of evocatively expressive moonlight, through the functional physical properties of transparent polymethylmethacrylate; SIMOON enhances a perfect interpretation of technology, creating complete directional and ambient lighting.

Designed in different size and function variants: - Strip Led lighting; - Cob Led lighting; - UV-C Led surfaces sanitizing.

Nicola Azzaro's creations are also available as furnishing sculptures without light sources.