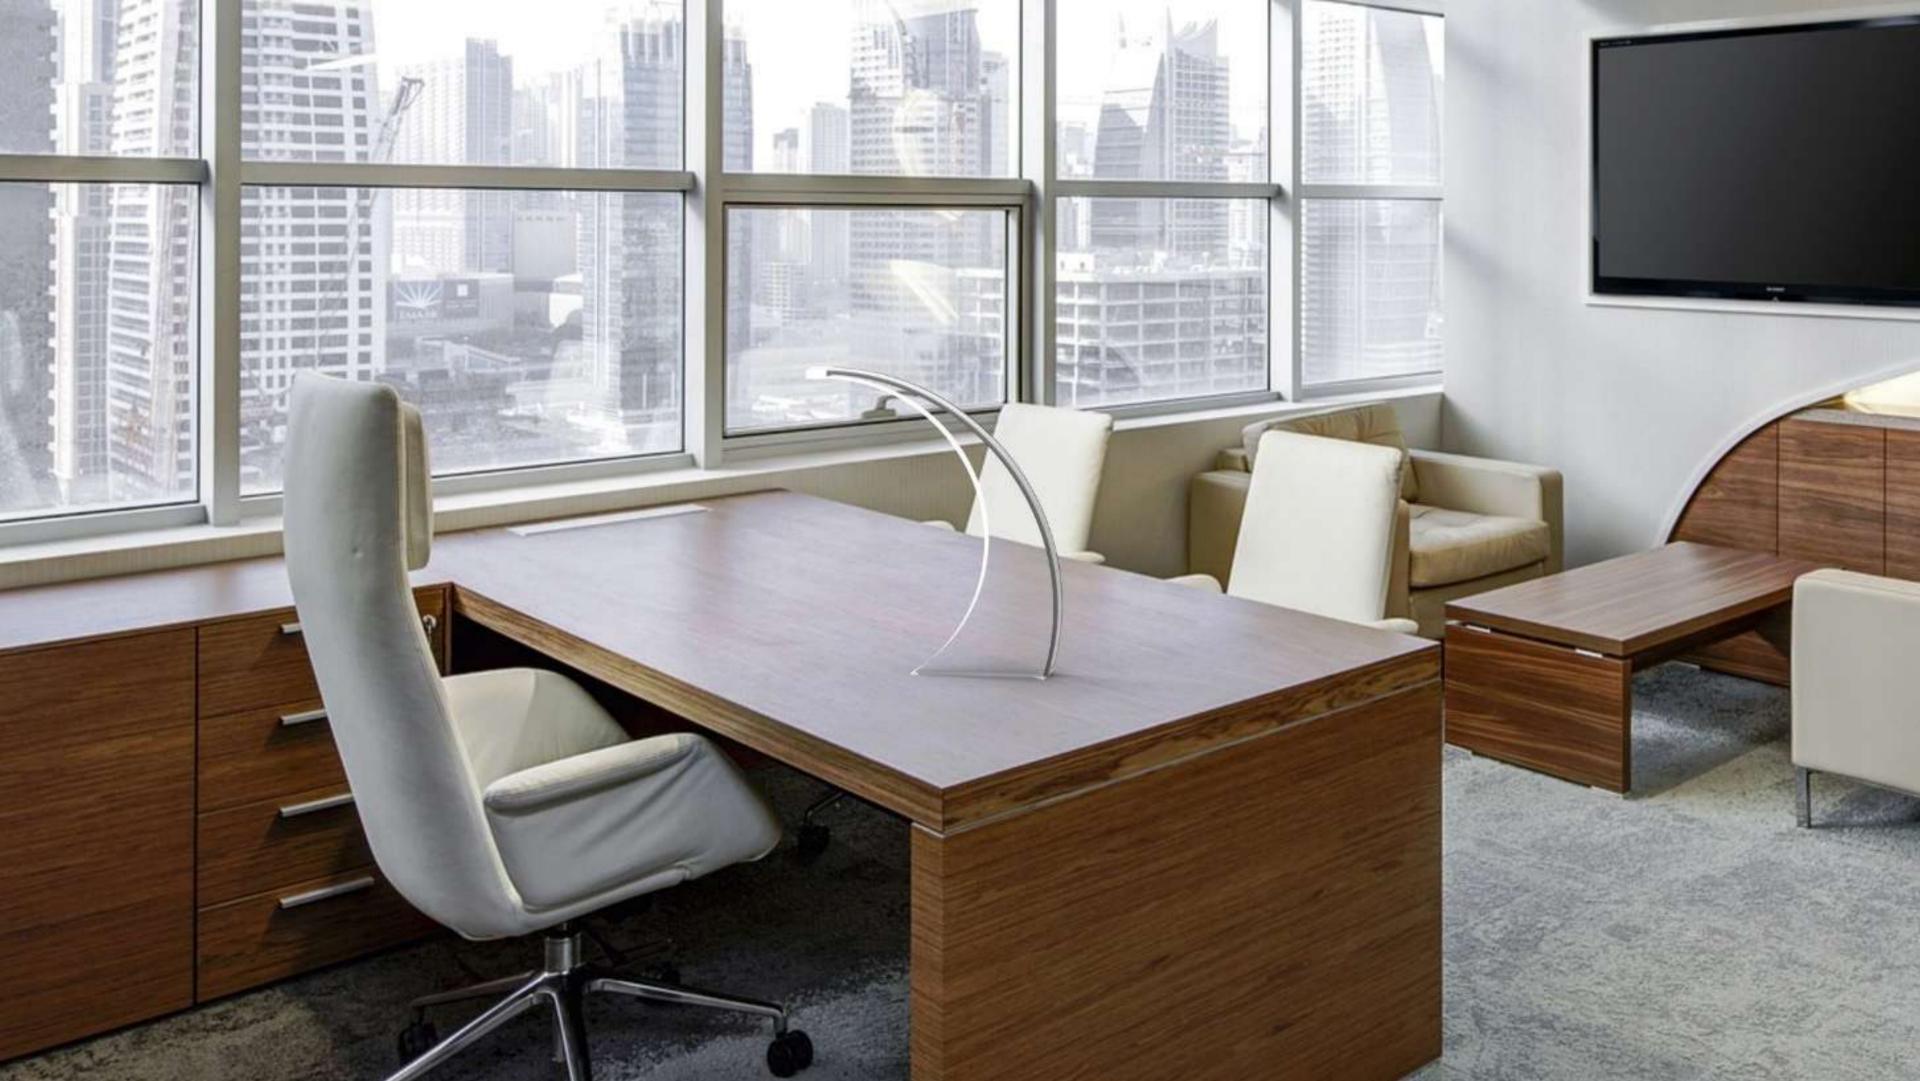

#### LIGHTING

Impressive energy savings are the basis of LED light creations by NICOLAZZARO ITALIAN DESIGN, conceived for prestigious environments with an unmistakable philosophical style.

Essential design and daring technology. CLEPSY DESIGN reinterprets time in a futuristic key. Slender, sinuous lines draw attention to its lighting capabilities.

The wireless CLEPSY DESIGN 1,5 size version is suitable for applying the light source both at the bottom and at the top , creating two different types of lighting.

With classic design and cutting-edge technology, SOUL LIGHT encompasses a full/empty illusion, providing a remarkable light refraction capacity for the material adopted. Material depth in a soft line.