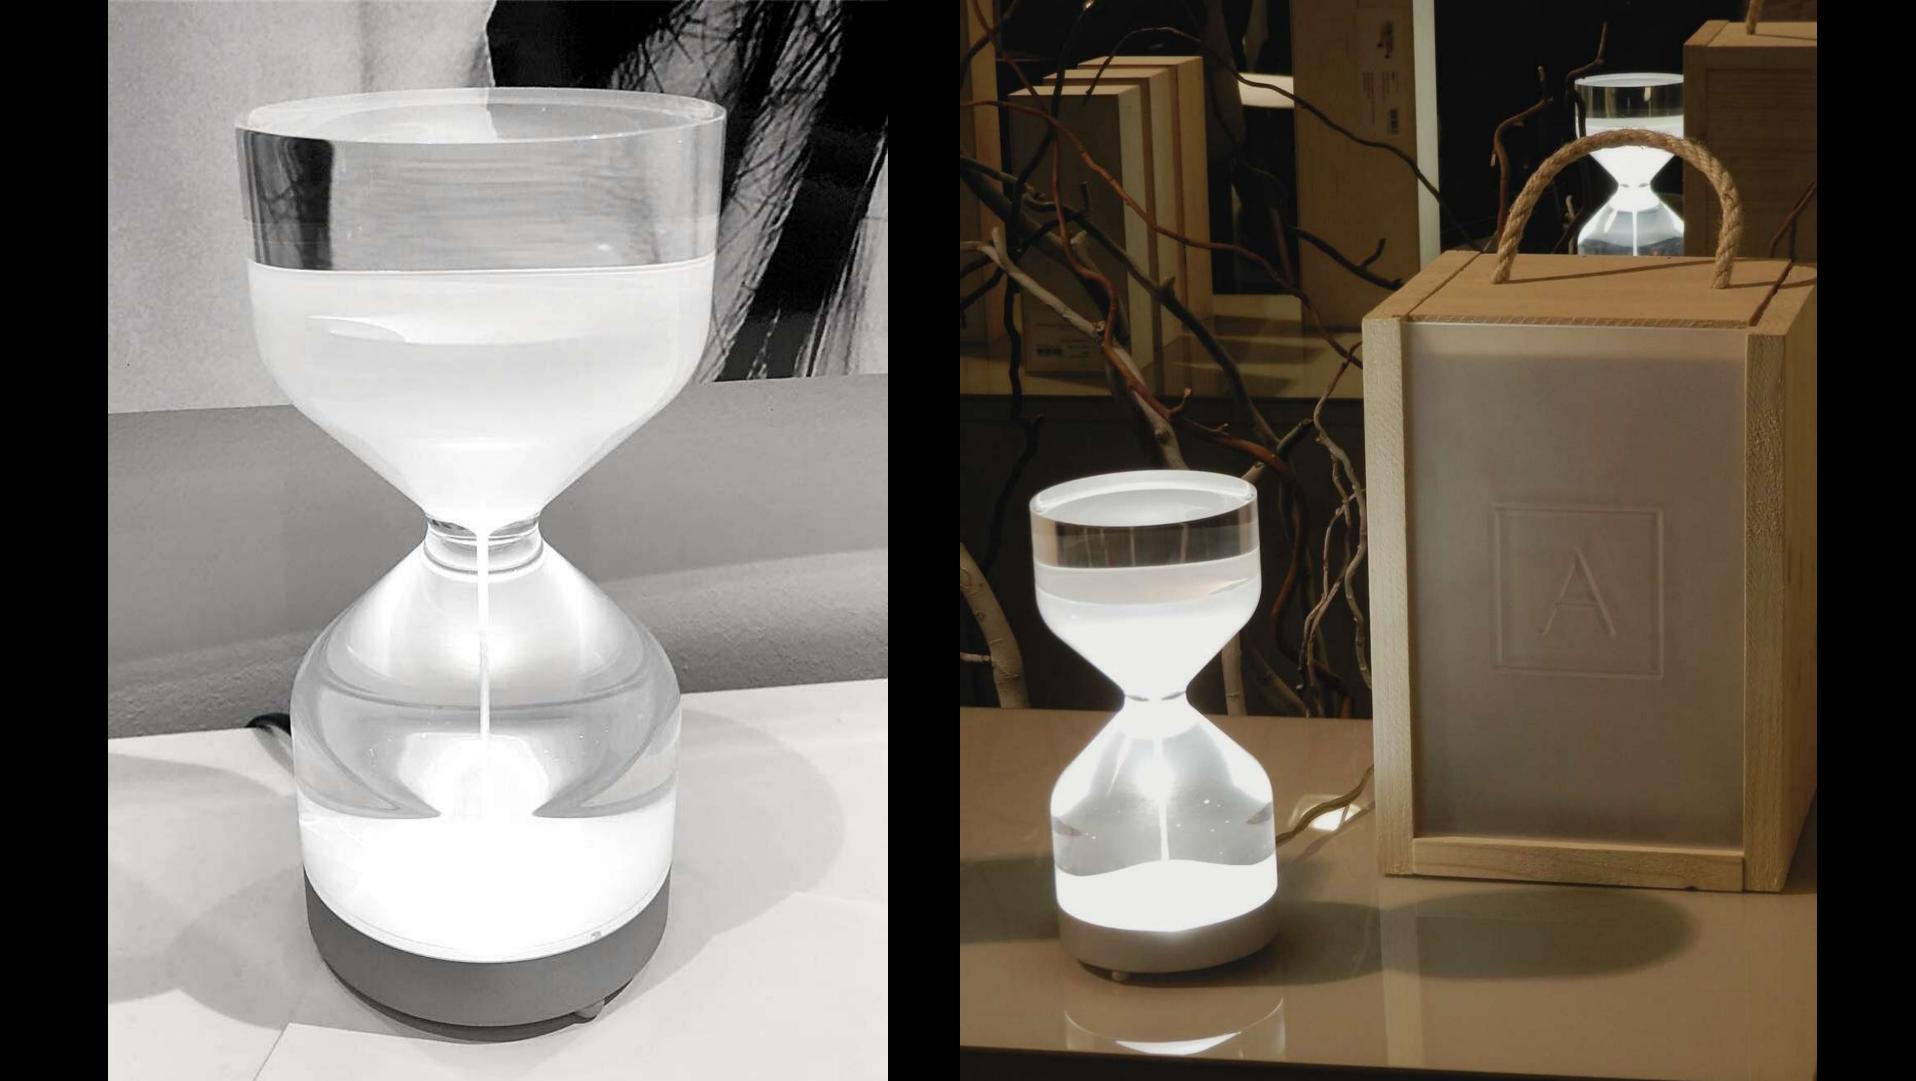

#### LIGHTING

Impressive energy savings are the basis of LED light creations by NICOLAZZARO ITALIAN DESIGN, conceived for prestigious environments with an unmistakable philosophical style.

Essential design and daring technology. CLEPSY DESIGN reinterprets time in a futuristic key. Slender, sinuous lines draw attention to its lighting capabilities.

The wireless CLEPSY DESIGN 1,5 size version is suitable for applying the light source both at the bottom and at the top , creating two different types of lighting.

With classic design and cutting-edge technology, SOUL LIGHT encompasses a full/empty illusion, providing a remarkable light refraction capacity for the material adopted. Material depth in a soft line.