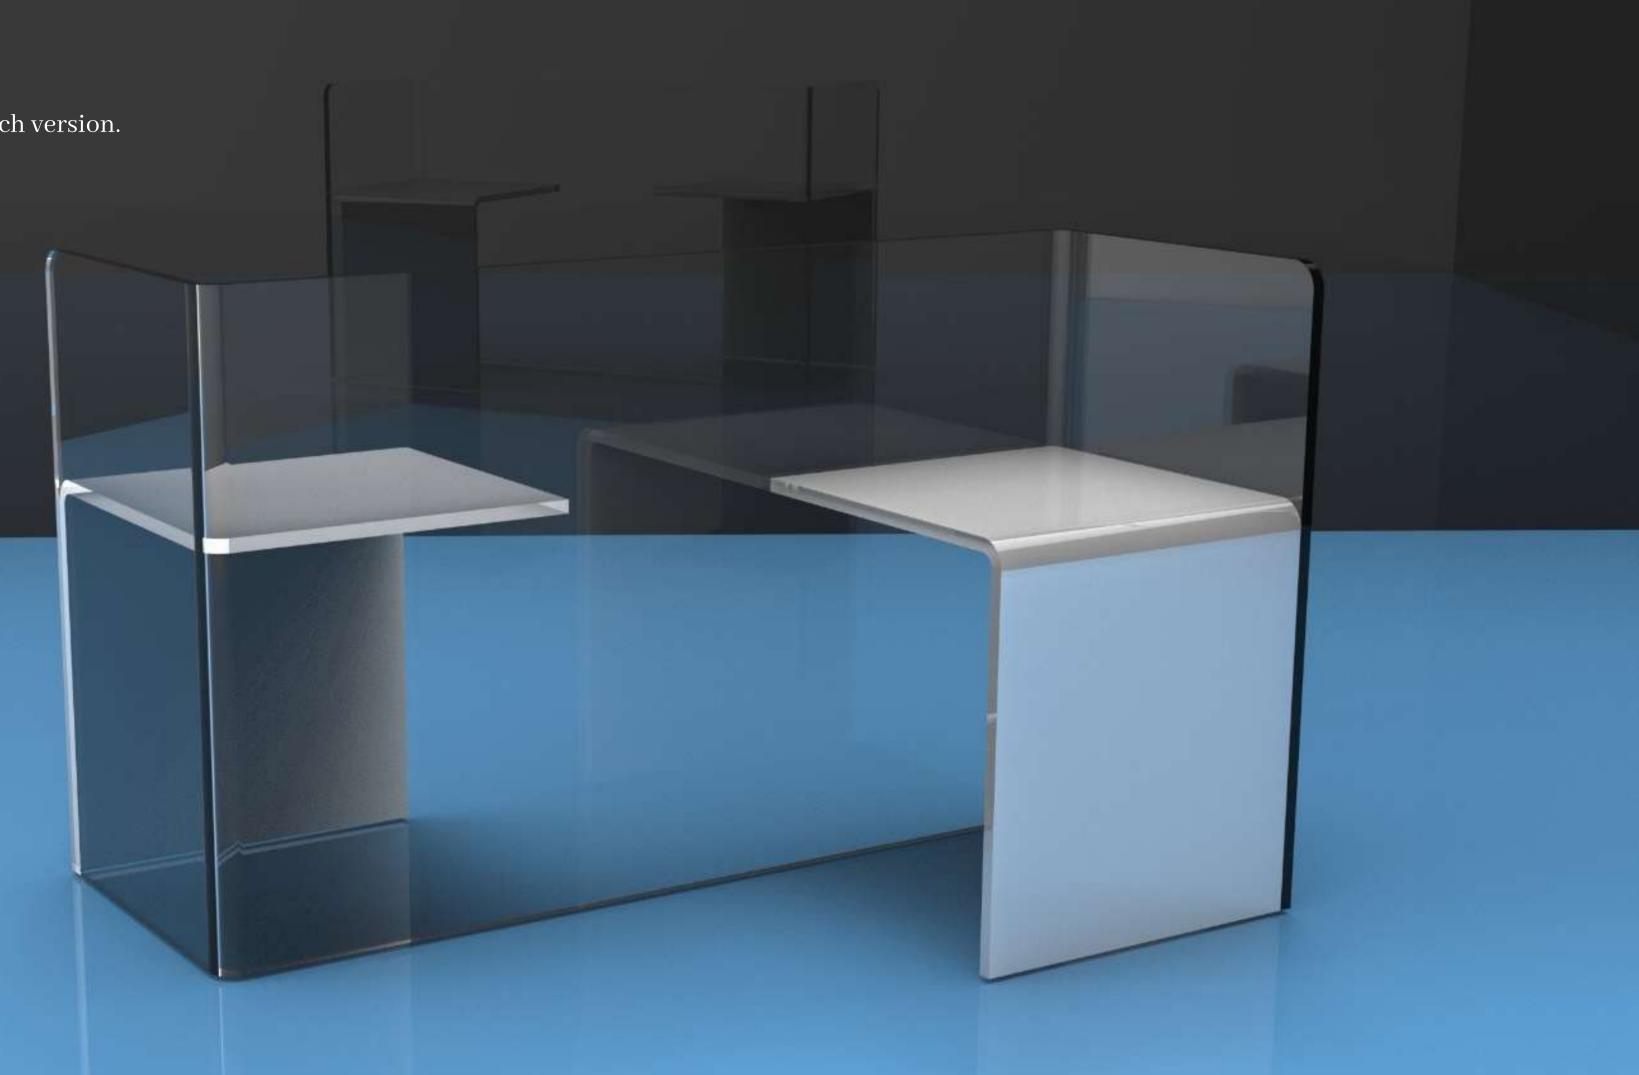

The exemplary and inimitable evolution of the TO ME chair is expressed in the eclectic design of the TO ME TOO vis-a-vis bench, an absolute protagonist of refined personality, but at the same time sober and essential.

#### Elongated bench version.