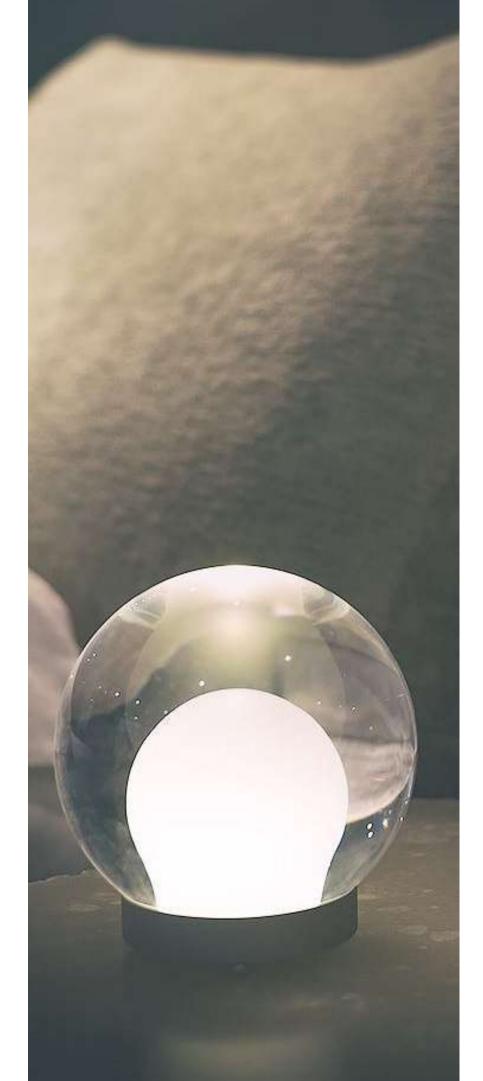

A magical reminder, both in name and form, of evocatively expressive moonlight, through the functional physical properties of transparent polymethylmethacrylate; SIMOON enhances a perfect interpretation of technology, creating complete directional and ambient lighting.