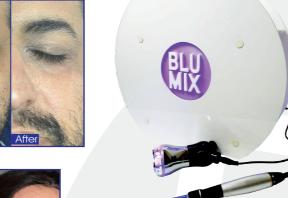

## **BLU**MIX SKIN COLOR CORRECTION SYSTEM

Designed and manifactured in Italy to become the revolutionary leader system for the SKIN COLOR CORRECTION SYSTEM (SCCS™), **BLUMIX™** system covers perfectly the skin and creates a regular and glowing complexion thanks to the use of organic pigments mixed with hyaluronic acid

Because of its thickness, topically administered drugs do not have the ability to penetrate it. In these cases modulations of the skin penetration are necessary to vehiculate active principles.

BLUMIX™ introduces the ELECTRO-CHROMATIC INDUCTION ™ method based on the mechanical action of disposable micro-tips to open up holes, tiny channels in the stratum corneum, making skin to

| TECHNICAL DATA                            |               |                                                                     |                                                                                                                           |
|-------------------------------------------|---------------|---------------------------------------------------------------------|---------------------------------------------------------------------------------------------------------------------------|
| HEIGHT                                    |               | 32,5                                                                | cm (12,79 in)                                                                                                             |
| WIDTH                                     |               | 36                                                                  | cm (14,17 in)                                                                                                             |
| DEPTH                                     |               |                                                                     | 9 cm (3,54 in)                                                                                                            |
| WEIGHT                                    |               |                                                                     | 3 Kg (6,61 lb)                                                                                                            |
| POWER SUPP                                |               | AC100-2                                                             | 40V 50/60HZ                                                                                                               |
| OUTPUT CURRENT                            |               | DC12V 100mA                                                         |                                                                                                                           |
| OPERATING Atmospher                       |               | Relative hur<br>nospheric pressi<br>bient temperati<br>Relative hum | ratire: 10 / 35 °C<br>nidity: 20 / 75 %<br>ire: 70 / 106 kPa<br>re: -40 / +70 °C;<br>idity: 10 / 100%,<br>ng condensation |
| RPM/MINUTE MICRO TIPS HAND PIECE 4000-600 |               |                                                                     | 4000-6000                                                                                                                 |
| POWER SUPP                                | LY MICRO TIPS | HANDPIECE                                                           | 5V, 1000mA                                                                                                                |