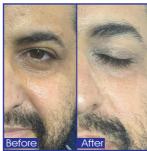

## SKIN COLOR CORRECTION SYSTEM (SCCS TM) procedures:

- Skin discoloration (post-traumatic, vitiligo, acne, etc.)
- Wrinkles reduction
- · Solar and senile lentiao
- Post-inflammatory hyperpiamentation
- Melasma

- Revitalizing action of face, neck, décolleté
- Revitalizing action of sensitive areas such as eyes area and bar-code

**Further Procedures** 

- Cellulite treatments
- Strech marks
- Skin laxity

- Deep penetration of organic piaments and active inaredients
- minimum product use
- minimum trauma ( no need of anesthetic cream )
- customizable treatments
- no downtown

SKIN COLOUR CORRECTION SYSTEM (SCCSTM) is the revolutionary system that improves and corrects the skin colour, the system combines the action of **BLUMIX**<sup>TM</sup> device and its innovative products: