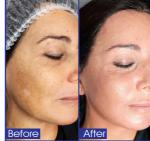

Forget foundation discover skin color correction!

info@klasscosmetics.it

SCCS<sup>TM</sup> SKIN COLOR CORRECTION SYSTEM

## **BLU**MIX SKIN COLOR CORRECTION SYSTEM

Designed and manifactured in Italy to become the revolutionary leader system for the SKIN COLOR CORRECTION SYSTEM (SCCS™), **BLUMIX™** system covers perfectly the skin and creates a regular and glowing complexion thanks to the use of organic pigments mixed with hyaluronic acid

SKIN COLOUR CORRECTION SYSTEM (SCCSTM) is the revolutionary system that improves and corrects the skin colour, the system combines the action of **BLUMIX**<sup>TM</sup> device and its innovative products: