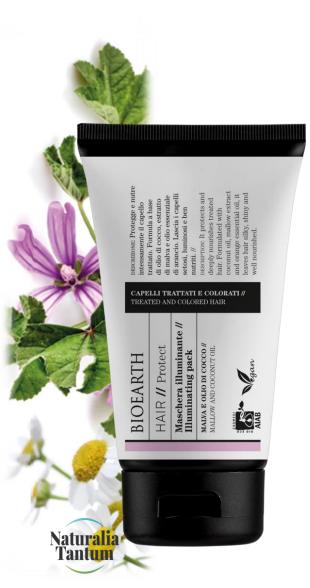

# Illuminating pack

#### MALLOW AND COCONUT OIL

Intensively protects and nourishes the treated hair, leaving it **silky**, **shiny and well nourished**. Suitable for bleached, highlighted or permed hair. Protects the hair from excessive heating by straighteners and hairdryers.

#### **Functional substances:**

Essential oil of sweet orange\*; extracts of calendula\*, chamomile\*, mallow\*; coconut oil\* (\*from organic farming)

#### How to use:

Apply to dry hair and leave on for 10-15 minutes. Rinse and wash out. Depending on the condition of the hair, 1-2 applications per week are recommended.

Format: tube 150 ml