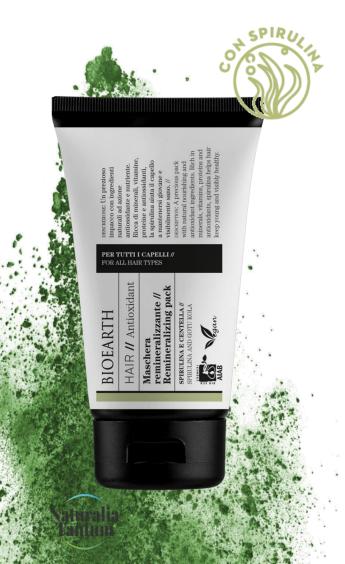

# Remineralizing pack

#### SPIRULINA AND CENTELLA

A valuable **remineralising and purifying pack** containing spirulina to help keep **hair young**, **visibly healthy and vital**.

The formula is enriched with extracts of fucus and burdock, known for their **purifying and detoxifying properties**.

#### **Functional substances:**

Spirulina microalgae\*, essential oils of verbena, lavender\*; extracts of moringa, fucus, lavender, centella, burdock\*, wheat. (\*from organic farming)

#### How to use:

Apply to dry hair and leave on for 10-15 minutes. Rinse and wash out. Depending on the condition of the hair, 1-2 applications per week are recommended.

Format: 150 ml tube