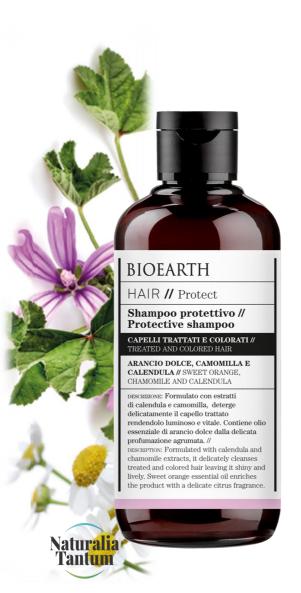

# **Protective Shampoo**

#### SWEET ORANGE, CHAMOMILE AND CALENDULA

A shampoo formulated with extracts of **calendula and chamomile**, it gently cleanses treated hair, leaving it radiant and vital.

It contains sweet orange essential oil with a delicate citrus fragrance.

#### **Functional substances:**

Essential oil of sweet orange\*; extracts of calendula\*, chamomile\*, mallow\*; panthenol (\*from organic farming)

#### How to use:

Gently massage the antioxidant shampoo into damp skin and hair, then rinse. Repeat if necessary. Shake before use.

#### Format: 250 ml

Regenerated PET bottle with practical flip top