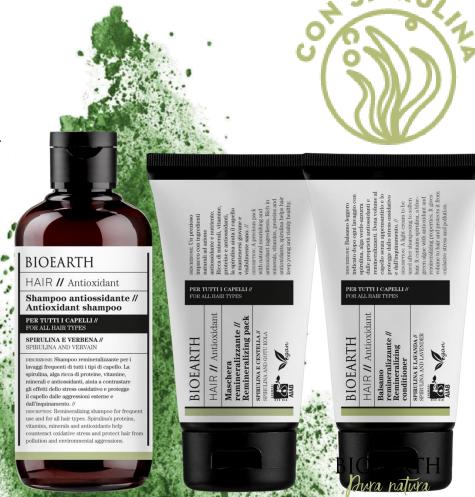

# Antioxidant shampoo

#### SPIRULINA AND VERBENA

A remineralising shampoo suitable for **frequent** washing of all hair types. Spirulina helps counteract the effects of oxidative stress and protects the hair from external aggression and pollution.

# Remineralizing conditioner

#### SPIRULINA AND LAVENDER

Recommended after each wash, it **gives volume** to the hair without weighing it down and **protects it from oxidative stress and pollution.** 

# Remineralizing pack

#### SPIRULINA AND CENTELLA

A valuable **remineralising and purifying pack** containing spirulina to help keep **hair young**, **visibly healthy and vital**.

The formula is enriched with extracts of fucus and burdock, known for their **purifying and detoxifying properties**.