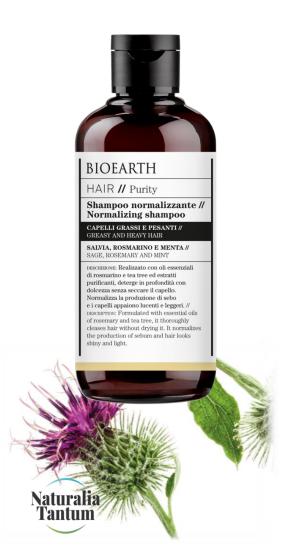

# Normalising shampoo

SAGE, ROSEMARY AND MINT

With essential oils of rosemary and melaleuca and purifying extracts, it cleanses in depth gently without drying out the hair. Ideal for oily hair or hair that tends to get dirty easily, it normalises sebum production and hair appears shiny and light.

#### **Functional substances:**

Essential oils of peppermint, sage, rosemary, tea tree; burdock extract\* and green tea\* (\*from organic farming)

#### How to use:

Gently massage the antioxidant shampoo into damp skin and hair, then rinse. Repeat if necessary. Shake before use.

Format: 250 ml

Regenerated PET bottle (95%) with practical flip top