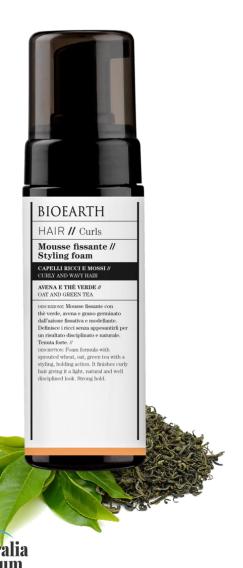

### Styling foam OAT AND GREEN TEA

Fixing mousse with green tea, oats and sprouted wheat with a **fixing and modelling action**. Defines curls without weighing them down for a **disciplined and natural result**. Strong hold.

#### **Functional substances:**

Extracts of oats\*, green tea\* and wheat (\*from organic farming)

#### How to use:

Apply the fixing foam to wet hair and dry as usual. Shake before use.

Format: 150 ml

Bottle with no-gas foamer