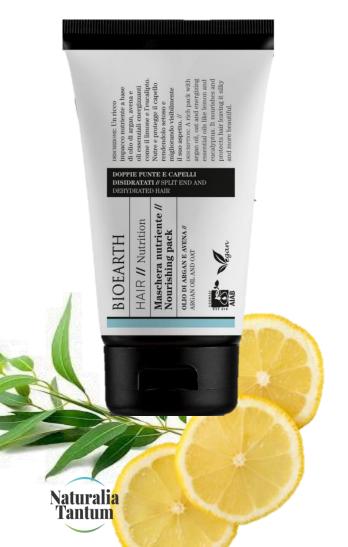

# **Nourishing pack**

#### ARGAN OIL AND OATS

A rich nourishing pack with argan oil, oats and energising essential oils such as lemon and eucalyptus. It nourishes and protects the hair, making it silky, visibly improving its appearance and helping to prevent split ends. It is suitable for intensively nourishing and moisturising dry, arid and brittle hair.

#### **Functional substances:**

Essential oils of eucalyptus, lemon; oat\* and wheat extracts; wheat protein and argan oil\* (\*from organic farming)

#### How to use:

Apply to dry hair and leave on for 10-15 minutes. Rinse and wash out. Depending on the condition of the hair, 1-2 applications per week are recommended.

Format: tube 150 ml