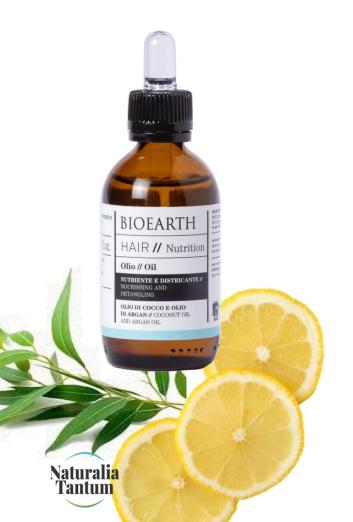

# Nourishing oil

Moisturises and nourishes dry hair and ends with organic coconut oil and argan oil. Makes the hair soft and shiny.

#### **Functional substances:**

Coconut oil\*, argan oil\* (\*from organic farming)

#### How to use:

Apply the oil to dry or wet hair, lingering on the ends.

Use on dry hair in a generous dose, as a super-nourishing pre-shampoo or protective pack before putting on your swimming cap, or in a light quantity for ultra-shiny or anti-frizz styling. Do not apply before straightening.

Format: 50 ml

Pharmaceutical glass bottle with dropper