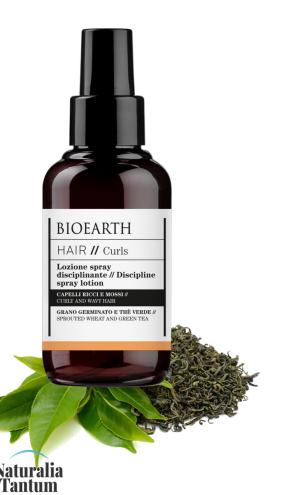

# Discipline spray lotion

#### GERMINATED WHEAT AND GREEN TEA

A product formulated with germinated wheat, oats and green tea to be used on both wet and dry hair to improve and revitalise the hold of the hairstyle. Helps discipline and shape curls leaving a soft and natural look. Medium-low hold.

#### **Functional substances:**

Extracts of oats\*, green tea\* and wheat (\*from organic farming)

#### How to use:

Spray onto wet or dry hair to improve hold. Shake before use.

Format: spray without gas 100 ml