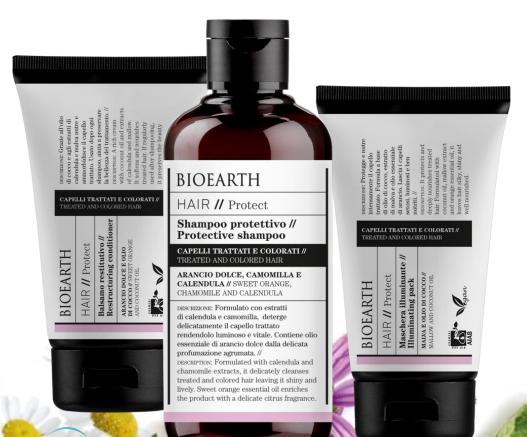

# **Protective Shampoo**

#### SWEET ORANGE, CHAMOMILE AND CALENDULA

A shampoo formulated with extracts of **calendula and chamomile**, it gently cleanses treated hair, leaving it radiant and vital.

It contains sweet orange essential oil with a delicate citrus fragrance.

#### **Functional substances:**

Essential oil of sweet orange\*; extracts of calendula\*, chamomile\*, mallow\*; panthenol (\*from organic farming)

#### How to use:

Gently massage the antioxidant shampoo into damp skin and hair, then rinse. Repeat if necessary. Shake before use.

#### Format: 250 ml

Regenerated PET bottle with practical flip top

# Illuminating pack

#### MALLOW AND COCONUT OIL

Intensively protects and nourishes the treated hair, leaving it **silky**, **shiny and well nourished**. Suitable for bleached, highlighted or permed hair. Protects the hair from excessive heating by straighteners and hairdryers.

#### **Functional substances:**

Essential oil of sweet orange\*; extracts of calendula\*, chamomile\*, mallow\*; coconut oil\* (\*from organic farming)

#### How to use:

Apply to dry hair and leave on for 10-15 minutes. Rinse and wash out. Depending on the condition of the hair, 1-2 applications per week are recommended.

Format: tube 150 ml