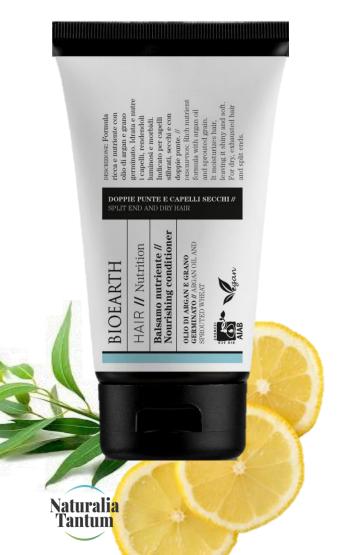

# **Nourishing conditioner**

#### ARGAN OIL AND GERMINATED WHEAT

Rich and nourishing formula with argan oil and sprouted wheat. Hydrates and nourishes hair, leaving it shiny and soft. Suitable for **brittle**, **dry hair and split ends**.

#### **Functional substances:**

Essential oils of lemon, eucalyptus; oat extract\*, wheat; wheat protein and argan oil\* (\*from organic farming)

#### How to use:

Apply conditioner to wet hair, especially the ends, and massage in gently. Leave on for 1-2 minutes, then rinse

Format: tube 150 ml