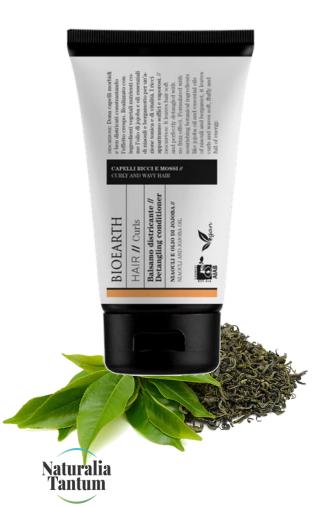

# **Detangling conditioner**

#### NIAOULI AND JOJOBA OIL

Made with **nourishing plant ingredients** such as jojoba oil and essential oils of niaouli and bergamot, it counteracts frizz by giving **soft, well detangled, fluffy hair** 

#### **Functional substances:**

Essential oils of niaouli and bergamot; green tea\*, oat\* and wheat germ\* extracts; jojoba oil\* (\*from organic farming)

#### How to use:

Apply conditioner to wet hair, especially the ends, and massage in gently. Leave on for 1-2 minutes, then rinse.

Format: tube 150 ml