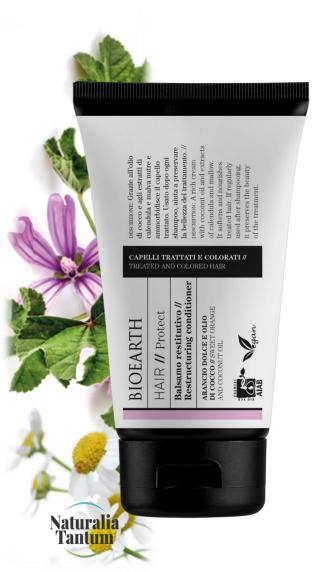

# **Restructuring conditioner**

#### SWEET ORANGE AND COCONUT OIL

Thanks to coconut oil and extracts of calendula and mallow, it **nourishes and softens the treated hair**. Used after each shampoo, it helps preserve the beauty of the treatment.

#### **Functional substances:**

Essential oil of sweet orange\*; extracts of calendula\*, chamomile\*, mallow\*; coconut oil\* (\*from organic farming)

#### How to use:

Apply conditioner to wet hair, especially the ends, and massage in gently. Leave on for 1-2 minutes, then rinse

Format: tube 150 ml