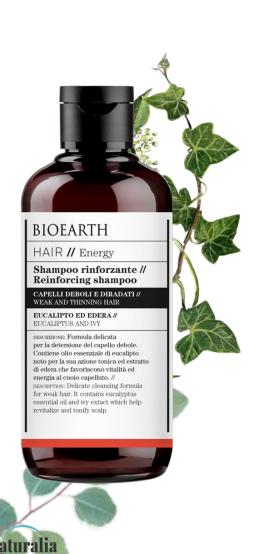

# **Reinforcing Shampoo**

#### **EUCALYPTUS AND IVY**

Gentle cleansing formula.

Contains eucalyptus essential oil, known for its **tonic properties,** and ivy extract, used in cosmetics to give **vitality and energy to the scalp**.

#### **Functional substances:**

Essential oil of rosemary\* and eucalyptus\*; extracts of soy germ, ivy\*, rosemary\*, scutellaria, sage\*, oats\*; panthenol, wheat protein and wheat germ extract (\*from organic farming)

#### How to use:

Gently massage the antioxidant shampoo into damp skin and hair, then rinse. Repeat if necessary. Shake before use.

Format: 250 ml

Regenerated PET bottle with practical flip top