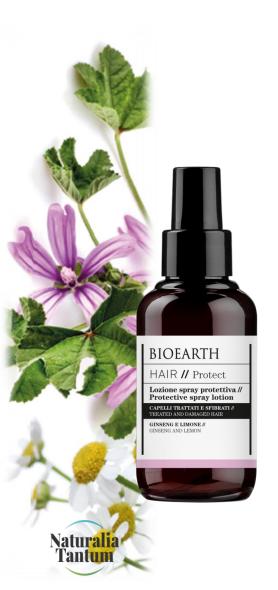

# **Protective spray lotion**

#### **GINSENG AND LEMON**

Intensively protects and nourishes the treated hair, leaving it **silky**, **shiny and well nourished**. Suitable for bleached, highlighted or permed hair. Protects the hair from excessive heating by straighteners and hairdryers.

#### **Functional substances:**

Chamomile\* and ginseng\* extract, lemon extract\*, wheat protein (\*from organic farming)

#### How to use:

Spray onto wet or dry hair to improve hold. Shake the lotion before use.

Format: no gas spray 100 ml