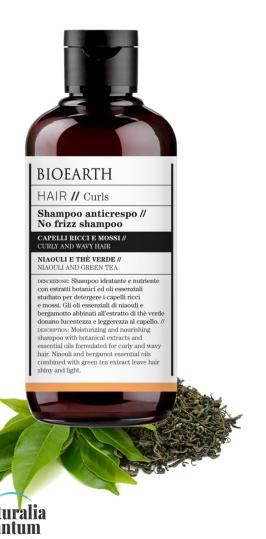

# No frizz shampoo

#### NIAOULI AND GREEN TEA

Shampoo formulated to cleanse **curly and wavy hair** with essential oils of niaouli and bergamot
combined with green tea extract to give hair shine
and lightness

#### **Functional substances:**

Essential oil of niaouli and bergamot; green tea extract\*, oat\* and wheat (\*from organic farming)

#### How to use:

Gently massage the antioxidant shampoo into damp skin and hair, then rinse. Repeat if necessary. Shake before use.

Format: 250 ml

Regenerated PET bottle with practical flip top