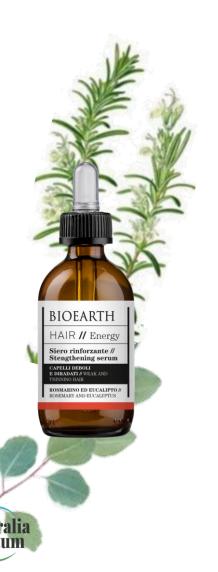

# **Strengthening serum**

#### **EUCALYPTUS AND ROSEMARY**

Tonic and energising formula for **weak and thinning hair.** Contains essential oils of rosemary and eucalyptus. Non-greasy.

#### **Functional substances:**

Essential oil of rosemary and eucalyptus; extracts of soy germ, ivy\*, rosemary\* and sage\* (\*from organic farming)

#### How to use:

Apply the product to the scalp once a day for a month. It is recommended to repeat the cycle 2-3 times a year, especially in autumn and spring.

Format: 50 ml

Pharmaceutical glass bottle with dropper