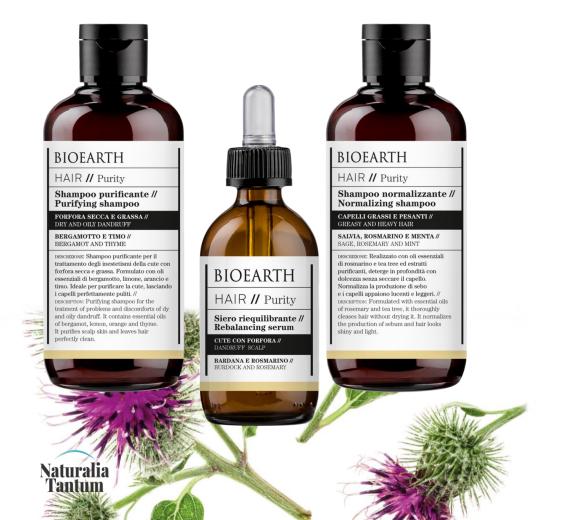

# **Purity**

# OILY HAIR, WITH DANDRUFF WITH BLENDS OF SYNERGETIC ESSENTIAL OILS AND EXTRACTS OF GREEN TEA AND BURDOCK

Rich in essential oils, they are formulated to treat oily hair or hair with dandruff problems to help the scalp regain its natural balance.

Free of SLS, SLES, silicones and synthetic perfumes, they are well tolerated even by hypersensitive and oily skin

# **Purifying shampoo**

#### BERGAMOT AND THYME

Purifying shampoo for treating skin blemishes with dry and oily dandruff. Leaves the hair **perfectly clean and eliminates dandruff flakes.** Formulated with essential oils of bergamot, lemon, orange and thyme which **purify and calm sensitive and hyper-reactive skin.** 

# Normalising shampoo

SAGE, ROSEMARY AND MINT

With essential oils of rosemary and melaleuca and purifying extracts, it cleanses in depth gently without drying out the hair. Ideal for oily hair or hair that tends to get dirty easily, it normalises sebum production and hair appears shiny and light.

## Rebalancing serum

#### **BURDOCK AND ROSEMARY**

An emollient and purifying serum with burdock, nettle and essential oils of rosemary and sage to **soothe itching and dandruff blemishes**.

Non-greasy. Daily and continuous use for at least 1-3 months is recommended.