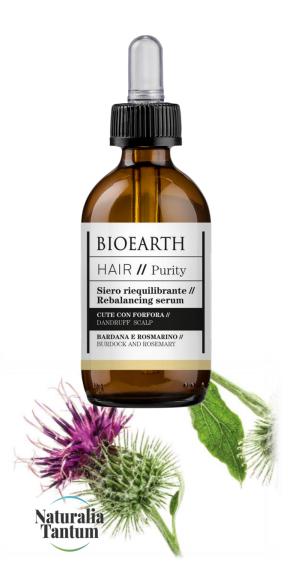

## Rebalancing serum

#### **BURDOCK AND ROSEMARY**

An emollient and purifying serum with burdock, nettle and essential oils of rosemary and sage to **soothe itching and dandruff blemishes**.

Non-greasy. Daily and continuous use for at least 1-3 months is recommended.

#### **Functional substances:**

Extracts of eucalyptus\*, burdock\* and nettle; essential oils of rosemary and sage (\*from organic farming)

#### How to use:

Apply the product to the scalp once a day for 1-3 months. Shake before use.

Format: 50 ml

Bottle with glass dosing pipette