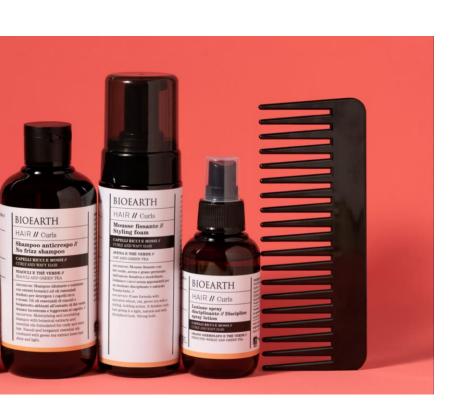

# **Curl**

#### **CURLY AND WAVY HAIR**

#### WITH NIAOULI, GREEN TEA, GERMINATED WHEAT AND OATS

Nourishing and disciplining treatments for the care and styling of curly and wavy hair.

Specific shampoo and conditioner enriched with niaouli and bergamot essential oils and care and styling products enriched with green tea, oat and wheat extract for **soft**, **disciplined and natural curly or wavy hair**.

# No frizz shampoo

#### NIAOULI AND GREEN TEA

Shampoo formulated to cleanse **curly and wavy hair** with essential oils of niaouli and bergamot
combined with green tea extract to give hair shine
and lightness