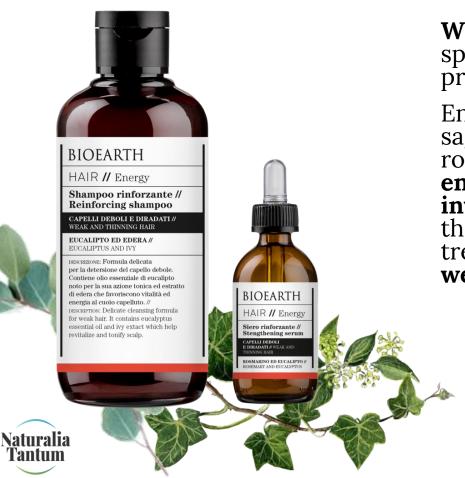

# **Energy**

#### TREATED AND DECOLOURED HAIR

#### WITH EUCALYPTUS, IVY AND ROSEMARY

Weak and thinning hair needs specific, gentle yet invigorating products.

Enriched with extracts (ivy, rosemary, sage) and essential oils (such as rosemary and eucalyptus) with energising activity known to invigorate sluggish and atonic hair, these products are specific treatments for cleansing and treating weak and discoloured hair.

# **Reinforcing Shampoo**

#### **EUCALYPTUS AND IVY**

Gentle cleansing formula.

Contains eucalyptus essential oil, known for its **tonic properties,** and ivy extract, used in cosmetics to give **vitality and energy to the scalp**.

# **Strengthening serum**

#### **EUCALYPTUS AND ROSEMARY**

Tonic and energising formula for **weak and thinning hair.** Contains essential oils of rosemary and eucalyptus. Non-greasy.