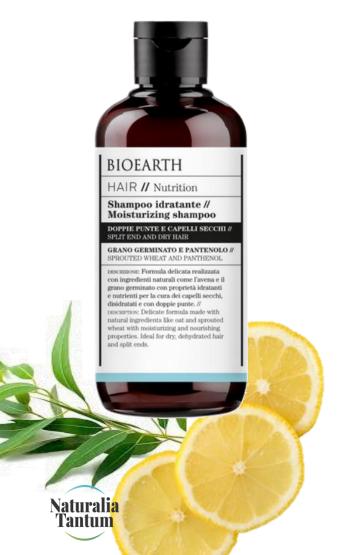

# Moisturising shampoo

#### WHEAT AND PANTHENOL

Gentle formula for **dry**, **dehydrated and split ends** made from natural ingredients with moisturising and nourishing properties such as oats and sprouted wheat. Also suitable for **frequent use**.

#### **Functional substances:**

Essential oils of eucalyptus, lemon; extracts of oats\* and wheat\* (\*from organic farming)

#### How to use:

Gently massage the shampoo into damp skin and hair, then rinse. Repeat if necessary. Shake before use.

Format: 250 ml

Regenerated PET bottle (95%) with practical flip top