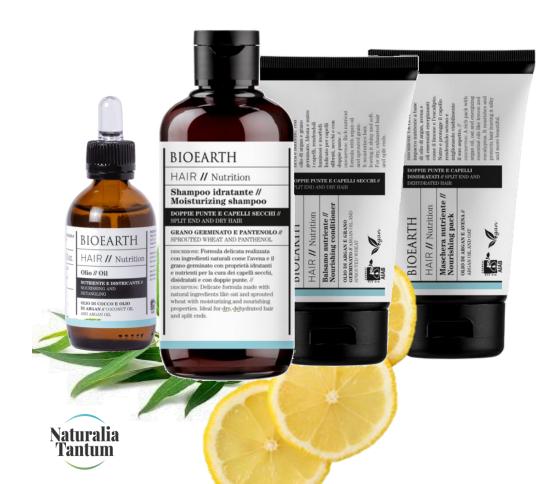

# **Nutrition**

#### DRY HAIR AND SPLIT ENDS

#### WITH ESSENTIAL OILS OF EUCALYPTUS AND LEMON, WHEAT AND OATS

# Pure nourishment for dry, dry hair and split ends.

Rich in natural and essential oils, free of SLS, SLES, silicones and synthetic perfumes, they are well tolerated even by dry and hypersensitive scalps.

# Moisturising shampoo

#### WHEAT AND PANTHENOL

Gentle formula for **dry**, **dehydrated and split ends** made from natural ingredients with moisturising and nourishing properties such as oats and sprouted wheat. Also suitable for **frequent use**.

# **Nourishing conditioner**

#### ARGAN OIL AND GERMINATED WHEAT

Rich and nourishing formula with argan oil and sprouted wheat. Hydrates and nourishes hair, leaving it shiny and soft. Suitable for **brittle**, **dry hair and split ends**.

# **Nourishing pack**

#### ARGAN OIL AND OATS

A rich nourishing pack with argan oil, oats and energising essential oils such as lemon and eucalyptus. It nourishes and protects the hair, making it silky, visibly improving its appearance and helping to prevent split ends. It is suitable for intensively nourishing and moisturising dry, arid and brittle hair.

# Nourishing oil

Moisturises and nourishes dry hair and ends with organic coconut oil and argan oil. Makes the hair soft and shiny.