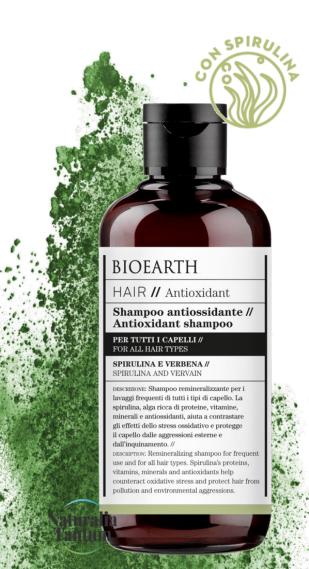

# Antioxidant shampoo

#### SPIRULINA AND VERBENA

A remineralising shampoo suitable for **frequent** washing of all hair types. Spirulina helps counteract the effects of oxidative stress and protects the hair from external aggression and pollution.

#### **Functional substances:**

Essential oils of verbena, lavender\*; microalgae spirulina, extracts of moringa, burdock\*, centella, fucus, wheat germ oil.

(\*from organic farming)

#### How to use:

Gently massage the antioxidant shampoo into damp skin and hair, then rinse. Repeat if necessary. Shake before use.

Format: 250 ml

Regenerated PET bottle with practical flip top