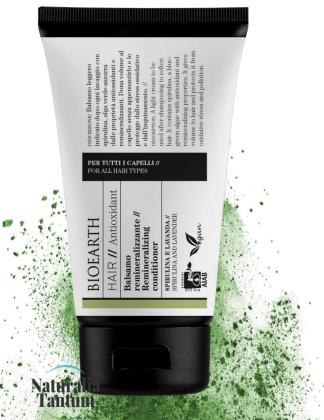

# Antioxidant shampoo

#### SPIRULINA AND VERBENA

A remineralising shampoo suitable for **frequent** washing of all hair types. Spirulina helps counteract the effects of oxidative stress and protects the hair from external aggression and pollution.

#### **Functional substances:**

Essential oils of verbena, lavender\*; microalgae spirulina, extracts of moringa, burdock\*, centella, fucus, wheat germ oil.

(\*from organic farming)

#### How to use:

Gently massage the antioxidant shampoo into damp skin and hair, then rinse. Repeat if necessary. Shake before use.

Format: 250 ml

Regenerated PET bottle with practical flip top