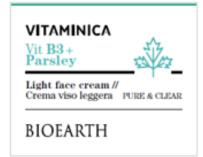

### Vit **B3** + **Parsley**

Light face cream // PURE & CLEAR

A fresh, light face emulsion rich in Niacinamide (11%) that combines purifying and soothing organic botanical extracts with natural sources of Vitamin B3.

Ideal for normal to combination, even delicate skin.

### **NIACINAMIDE (11%)**

NATURAL SOURCES OF VITAMIN B3 (Niacin or Niacinamide): Parsley oil, Avocado oil\*, aqueous extract of Spinach

#### **BOTANICAL EXTRACTS**

PURIFYING: Lemon\*, Burdock\*, Basil\* and Rosemary\* glyceric extracts SOOTHING: Niacinamide; glyceric extract of Chamomile, Witch Hazel\* and

Calendula\*

MOISTURISING, ANTIOXIDANT and PROTECTIVE: Niacinamide

50 ml Cod. VIT4

DERMATOLOGICALLY TESTED ON SENSITIVE SKIN NICKEL TESTED < 1 ppm