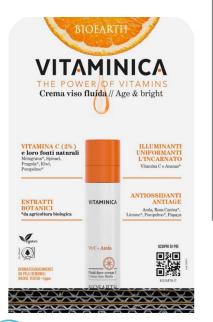

### Vit C + Amla

Face fluid cream //
AGE & BRIGHT

Face fluid rich in stable Vitamin C (2%) and natural sources that help contrast oxidative stress and ageing.

Suitable for all skin types, even when tired and dull.

### stable Vitamin C (2%)

NATURAL SOURCES OF VITAMIN C (ascorbic acid): aqueous extract of pomegranate\* and spinach; glyceric extract of strawberry\*, kiwi, grapefruit\*

#### **BOTANICAL EXTRACTS**

ANTIOXIDANTS: Vitamin C, Amla extract, Rose hip glyceric extract\*, Lemon extract\*, Grapefruit extract\*, Papaya extract

COMPLEXION BRIGHTENERS: Vitamin C, extract of Sea Lily glyceric extract of

Pineapple\*

**EMOLLIENT**: Sweet Orange blossom glyceric extract\*

**SOOTHING:** Oat glyceric extract\*, Marigold\*.

\*from organic farming

Face fluid cream Crema viso fluda

**50 ml** Cod. VIT3

DERMATOLOGICALLY TESTED ON SENSITIVE SKIN NICKEL TESTED < 1 ppm