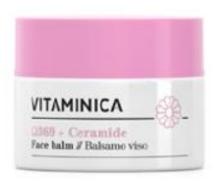

### $\Omega$ 369 + Ceramides

Face balm //
NUTRI & PROTECT

A cream with a rich and soft texture, formulated with Omega 3 (2%), Ceramide (1%), Allantoin, natural oils and butters that are sources of Omega 3, 6 and 9 essential fat acids and botanical extracts with soothing and antioxidant properties.

It provides comfort to even the driest and most sensitive skin.

### **OMEGA 3 (2%), CERAMIDE (1%)**

NATURAL SOURCES OF OMEGA 3 (Vitamin F: alpha-linolenic acid): Argan\*, Macadamia\*, Linseed\* and Sacha ink oil
NATURAL SOURCES OF OMEGA 6 (linoleic acid): Argan\*, Macadamia\*,
Sunflower\* and Sacha inchi oils
NATURAL SOURCES OF OMEGA 9 (oleic acid): Shea butter\*; Jojoba\* and Sacha inchi oils

#### **BOTANICAL EXTRACTS**

MOISTURIZING PROTECTIVE: Ceramide NP, Allantoin

ANTIOXIDANTS: White Lupin seed extract

SOOTHING: Calendula\* and Chamomile\* glyceric extract, Aloe vera juice\*

# VITAMINICA VITAMI

50 ml Cod. VIT6

DERMATOLOGICALLY TESTED ON SENSITIVE SKIN NICKEL TESTED < 1 ppm