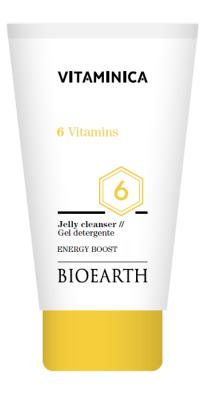

### **6** Vitamins

### Jelly cleanser // ENERGY BOOST

A cleansing gel rich in Aloe vera juice (75%), 6 different vitamins (C H E F B3 B5) and plant extracts that are natural sources of the same: thanks to the gentle surfactants of vegetable origin, it cleanses the skin gently, fully respecting its physiological balance.

Suitable for all skin types, especially when tired, lacking in tone and energy.

### **ALOE VERA JUICE (75%)**

NATURAL SOURCES OF VITAMIN C (ascorbic acid): glyceric extract of Grapefruit\*, Kiwi and Ginger\*, aqueous extract of Spinach

NATURAL SOURCES OF VITAMIN H (Biotin): glyceric extract of Apple, Oat\* and Rice\* and Reishi mushroom extract

NATURAL SOURCES OF VITAMIN E (Tocopherol): aqueous extract of Spinach, glyceric extract of Rice\* and Ginger\*.

NATURAL SOURCES OF VITAMIN B3 (Niacin): aqueous extract of Spinach, glyceric extract of Kiwi and Apple

NATURAL SOURCES OF VITAMIN B5 (pantothenic acid): Reishi mushroom extract, glyceric extract of Cucumber\*.

#### **BOTANICAL EXTRACTS**

**MOISTURISING:** Aloe Juice\*

ANTIOXIDANT: Ginger glyceric extract\* and Reishi mushroom extract, Tocopherol

TONIFYING ASTINGENTS: glyceric extract of Thyme\* and Cucumber\*. SOOTHING DECONGESTANT: Cornflower and Oat glyceric extract\*.