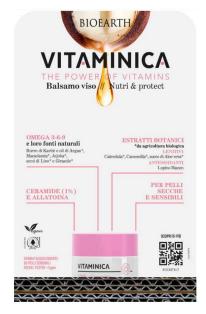

### VITAMINICA

### $\Omega$ 369 + Ceramides

Face balm //
NUTRI & PROTECT

A cream with a rich and soft texture, formulated with Omega 3 (2%), Ceramide (1%), Allantoin, natural oils and butters that are sources of Omega 3, 6 and 9 essential fat acids and botanical extracts with soothing and antioxidant properties.

It provides comfort to even the driest and most sensitive skin.

### **OMEGA 3 (2%), CERAMIDE (1%)**

NATURAL SOURCES OF OMEGA 3 (Vitamin F: alpha-linolenic acid): Argan\*, Macadamia\*, Linseed\* and Sacha ink oil
NATURAL SOURCES OF OMEGA 6 (linoleic acid): Argan\*, Macadamia\*,
Sunflower\* and Sacha inchi oils
NATURAL SOURCES OF OMEGA 9 (oleic acid): Shea butter\*; Jojoba\* and Sacha inchi oils

#### **BOTANICAL EXTRACTS**

MOISTURIZING PROTECTIVE: Ceramide NP, Allantoin

ANTIOXIDANTS: White Lupin seed extract

SOOTHING: Calendula\* and Chamomile\* glyceric extract, Aloe vera juice\*