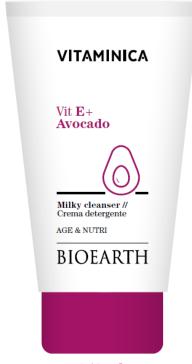

### VITAMINICA

Vit E + Avocado

Milky cleanser //
AGE & NUTRI

Cleansing milk enriched with Vitamin E (1%) and natural source oils and butters of the same: cleanses and removes make-up deeply, leaving the skin clean and soft.

Suitable for all skin types, especially the driest and most arid.

#### **VITAMIN E**

NATURAL SOURCES OF VITAMIN E (Tocopherol): Spinach aqueous extract, Papaya glyceric extract, Cocoa butter, Wheat germ oil, Avocado oil\*, Sunflower seed oil\*.

#### **BOTANICAL EXTRACTS**

**NUTRIENTS**: Olive oil\*

**EMOLLIENTS:** Sweet Almond oil\*

MOISTURISING PROTECTIVE SOOTHING: Panthenol, Allantoin