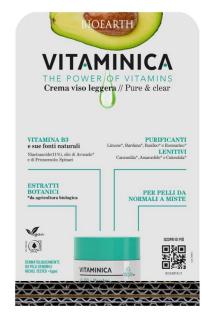

### Vit **B3** + **Parsley**

Light face cream // PURE & CLEAR

A fresh, light face emulsion rich in Niacinamide (11%) that combines purifying and soothing organic botanical extracts with natural sources of Vitamin B3.

Ideal for normal to combination, even delicate skin.

### **NIACINAMIDE (11%)**

NATURAL SOURCES OF VITAMIN B3 (Niacin or Niacinamide): Parsley oil, Avocado oil\*, aqueous extract of Spinach

#### **BOTANICAL EXTRACTS**

PURIFYING: Lemon\*, Burdock\*, Basil\* and Rosemary\* glyceric extracts SOOTHING: Niacinamide; glyceric extract of Chamomile, Witch Hazel\* and

Calendula\*

MOISTURISING, ANTIOXIDANT and PROTECTIVE: Niacinamide

50 ml Cod. VIT4

DERMATOLOGICALLY TESTED ON SENSITIVE SKIN NICKEL TESTED < 1 ppm