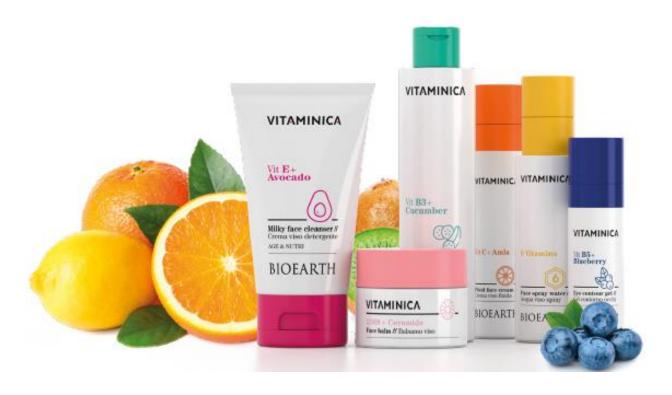

# VITAMINICA THE POWER OF VITAMINS

It combines BIOEARTH's 20 years of experience in cosmetics and natural supplementation with the most innovative cosmetic applications: a complete, fresh and essential line reveals the natural potential of vitamins in satisfying all needs for all skin types.

- Vitamins at significant and effective percentages indicated on the label
- Rich in natural sources of vitamins and ingredients of organic origin
- With selected botanical active ingredients for synergistic activity with each vitamin
- % natural ingredients above 96-98%.
- Innovative textures and delicate fragrances
- Dermatologically tested on sensitive skin
- Nickel tested < 1 ppm</li>
- Vegan
- BIOS NATURAL certificates
- Recyclable packaging and use of FSC-certified paper