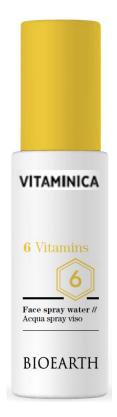

### **6** Vitamins

### Face spray water // ENERGY BOOST

Spray water with BIO Aloe Vera Juice, Vitamins C,H,E,F,B3,B5, their natural sources and Hyaluronic Acid.

It can be used both as a tonic and as a moisture booster at any time of day.

Suitable for all skin types, it provides an immediate sensation of energy and wellbeing.

\*from organic farming

**100 ml** Cod. VIT16

DERMATOLOGICALLY TESTED ON SENSITIVE SKIN NICKEL TESTED < 1 ppm

200 ml Cod. VIT9

DERMATOLOGICALLY TESTED ON SENSITIVE SKIN NICKEL TESTED < 1 ppm