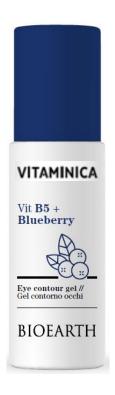

### Vit **B5** + **Blueberry**

### Eye contour gel // RADIANT LOOK

Fresh eye contour gel with a high content of BIO Aloe vera juice (40%), with glyceric extract of BIO Bilberry (1%) and provitamin B5 (panthenol 0.5 %).

Formula developed to provide comfort to the delicate eye area for a relaxed and radiant look.

### **SUCCO DI ALOE VERA BIO (40%)**

NATURAL SOURCES OF VITAMIN B5 (pantothenic acid): Reishi mushroom extract

#### **BOTANICAL EXTRACTS**

ANTIOXIDANTS: Bilberry\* glyceric extract and Reishi mushroom extract MOISTURISING SOOTHING: glyceric extract of Rice\*, Oat\*, Bilberry\* and aqueous extract of Spinach

VASOPROTECTANT: Blueberry\* glyceric extract

TONIFYING: glyceric extract of Ginseng\* and Reishi mushroom extract

\*from organic farming

30 ml Cod. VIT5

DERMATOLOGICALLY TESTED ON SENSITIVE SKIN NICKEL TESTED < 1 ppm