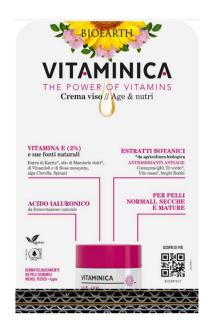

### VITAMINICA

Vit  $\mathbf{E} + \mathbf{Q10}$ 

Face cream //
AGE & NUTRI

Silky cream with organically grown botanical extracts and hyaluronic acid rich in antioxidants and natural sources of Vitamin E.

Ideal for normal and dry skin, even mature skin

**Vitamin E (2%)** encapsulated in cellulose and sugar spheres that melt quickly into the skin.

NATURAL SOURCES OF VITAMIN E (Tocopherol): Shea butter\*; Sunflower seed oil\*, Sweet Almond oil\*, Grapeseed oil and Rosehip seed oil\*; Glyceric extract of Chlorella algae; aqueous extract of Spinach

#### **BOTANICAL EXTRACTS**

ANTIOXIDANTS: Tocopherol; Coenzyme Q10; glyceric extract of Green Tea\*, Red Vine\*, Chlorella Algae, Reishi mushroom extract; Grape seed oil

**ELASTICISING EMOLLIENTS:** Shea butter\*, Sweet Almond oil\* and Rosehip seed oil\*.

**50 ml** Cod. VIT2

DERMATOLOGICALLY TESTED ON SENSITIVE SKIN NICKEL TESTED < 1 ppm