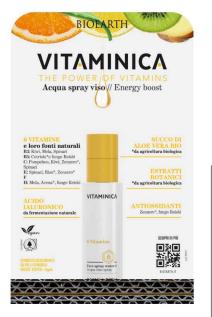

### Face spray water // ENERGY BOOST

Spray water with BIO Aloe Vera Juice, Vitamins C,H,E,F,B3,B5, their natural sources and Hyaluronic Acid.

It can be used both as a tonic and as a moisture booster at any time of day.

#### **VITAMINS CHEFB3B5**

NATURAL SOURCES OF VITAMIN C (ascorbic acid): glyceric extract of Grapefruit, Kiwi and Ginger\*, aqueous extract of Spinach

NATURAL SOURCES OF VITAMIN H (Biotin): glyceric extract of Apple, Oat\* and Reishi mushroom extract

NATURAL SOURCES OF VITAMIN E (Tocopherol): aqueous extract of Spinach, glyceric extract of Rice\* and ginger\*.

NATURAL SOURCES OF VITAMIN B3 (Niacin): glyceric extract of Kiwi and Apple, aqueous extract of Spinach

NATURAL SOURCES OF VITAMIN B5 (Pantothenic acid): glyceric extract of Cucumber\* and Reishi mushroom extract

#### **BOTANICAL EXTRACTS**

MOISTURISERS: Aloe vera juice\*

TONIFYING ANTIOXIDANTS: Thyme\* glyceric extract and Cucumber\* glyceric extract ANTIOXIDANTS: Ginger glyceric extract\* and Reishi mushroom extract, Tocopherol SOOTHING DECONGESTANT: Cornflower and Oat glyceric extract\*.

\*from organic farming

**100 ml** Cod. VIT16

DERMATOLOGICALLY TESTED ON SENSITIVE SKIN NICKEL TESTED < 1 ppm

200 ml Cod. VIT9

DERMATOLOGICALLY TESTED ON SENSITIVE SKIN NICKEL TESTED < 1 ppm