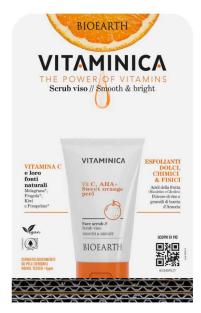

### Vit C, AHA + Sweet orange peel

Face scrub //

**SMOOTH & BRIGHT** 

An emulsion designed to revitalise the skin's appearance that combines the physical action of natural, biodegradable exfoliants (orange peel grains and rice powder) with the chemical action of fruit acids at low percentages for a gentle scrub and a gentle but deep cleanse.

Suitable for all skin types, especially grey, dull or non-uniform complexion.

NATURAL SOURCES OF VITAMIN C (ascorbic acid): aqueous extract of pomegranate\*, glyceric extract of strawberry\*, kiwi and grapefruit\*

AHA FRUIT ACIDS (alpha-hydroxy acids): Mandelic and glycolic acid

#### **BOTANICAL EXTRACTS**

ANTIOXIDANTS: Vitamin C, glyceric extract of Rosehip\*, Lemon\*, Grapefruit\*,

Papaya

**COMPLEXION BRIGHTENERS**: Pineapple glyceric extract\*.

EMOLLIENTS: Olive oil\*, Rose hip oil\*, Sweet Orange blossom glyceric extract\*.

\*from organic farming

Vit C,AHA+ Sweet orange peel

Face scrub // Scrub viso

SMOOTH & BRIGHT

BIOEARTH

**150 ml** Cod. VIT10

DERMATOLOGICALLY TESTED ON SENSITIVE SKIN NICKEL TESTED < 1 ppm