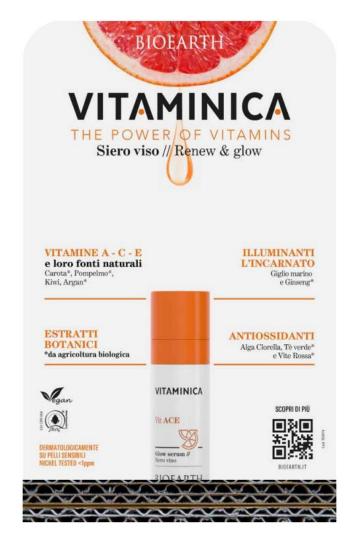

### Vit ACE

**Glow serum** // Face serum RENEW & GLOW

Precious, fast-absorbing multivitamin serum that uses the synergy between Vitamins A C E (5%), their natural sources and botanical extracts known for their antioxidant, toning and complexion brightening properties.

#### VITAMINE A C E (5%)

NATURAL SOURCES OF PROVITAMIN A (Carotenoids): Carrot lipolic extract\*
NATURAL SOURCES OF VITAMIN C (Ascorbic acid): Grapefruit glyceric extract\*, Kiwi
NATURAL SOURCES OF VITAMIN E(Tocopherol): Argan oil\*, glyceric extract of Chlorella algae

#### **BOTANICAL EXTRACTS**

EMOLLIENT: Argan oil\*, glyceric extract of sweet orange blossom\*

ANTIOXIDANTS: Vitamin C and E, glyceric extracts of Chlorella Algae, Green Tea\* and Red Vine\*.

**COMPLEXION BRIGHTENERS:** Vitamin C, glyceric extract of Sea Lily and Ginseng\*.

\*from organic farming

DERMATOLOGICALLY TESTED ON SENSITIVE SKIN NICKEL TESTED < 1 ppm