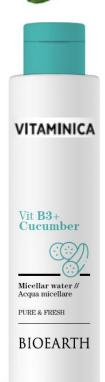

### VITAMINICA

### Vit B3 + Cucumber

Micellar water //
PURE & CLEAR

Micellar water enriched with Niacinamide, plant sources of vitamin B3 and botanical extracts with skin astringent and toning properties for fresh, well cleansed skin. Ideal for rapidly cleansing and removing make-up from the face.

**Perfume-free:** suitable for all skin types, even the most sensitive.

#### **NIACINAMIDE**

NATURAL SOURCES OF VITAMIN B3 (Niacin or Niacinamide): aqueous extract of Spinach NATURAL SOURCES OF VITAMIN B5 (Pantothenic acid): glyceric extract of Cucumber\*.

#### **BOTANICAL EXTRACTS**

ASTRINGENT TONIFYING: Basil and Cucumber glyceric extract\*. MOISTURISING, ANTIOXIDANT and PROTECTIVE: Niacinamide

**150 ml** Cod. VIT12

DERMATOLOGICALLY TESTED ON SENSITIVE SKIN NICKEL TESTED < 1 ppm