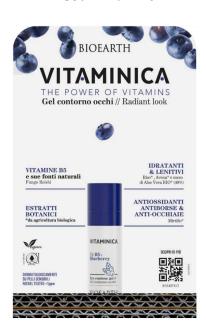

### Vit **B5** + **Blueberry**

### Eye contour gel // RADIANT LOOK

Fresh eye contour gel with a high content of BIO Aloe vera juice (40%), with glyceric extract of BIO Bilberry (1%) and provitamin B5 (panthenol 0.5 %).

Formula developed to provide comfort to the delicate eye area for a relaxed and radiant look.

No perfume.

### **SUCCO DI ALOE VERA BIO (40%)**

NATURAL SOURCES OF VITAMIN B5 (pantothenic acid): Reishi mushroom extract

#### **BOTANICAL EXTRACTS**

ANTIOXIDANTS: Bilberry\* glyceric extract and Reishi mushroom extract MOISTURISING SOOTHING: glyceric extract of Rice\*, Oat\*, Bilberry\* and aqueous extract of Spinach

VASOPROTECTANT: Blueberry\* glyceric extract

TONIFYING: glyceric extract of Ginseng\* and Reishi mushroom extract

\*from organic farming

30 ml Cod. VIT5

DERMATOLOGICALLY TESTED ON SENSITIVE SKIN NICKEL TESTED < 1 ppm