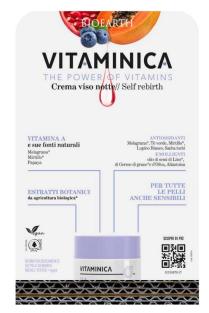

### VITAMINICA

### Vit A

### Night face cream // SELF REBIRTH

A cream formulated to contribute to the physiological regeneration of the skin at night: it contains 0.3 % Retinol in an esterified, more delicate form, botanical extracts that are natural sources of Vitamin A and other botanicals known for their antioxidant, nourishing, calming, smoothing and complexion brightening

Suitable for all skin types, even the most sensitive.

### **RETINOL IN ESTERIFIED FORM (0.3%)**

NATURAL SOURCES OF PROVITAMIN A (Carotenoids): aqueous extract of Pomegranate\*, glyceric extract of Bilberry\*, Papaya