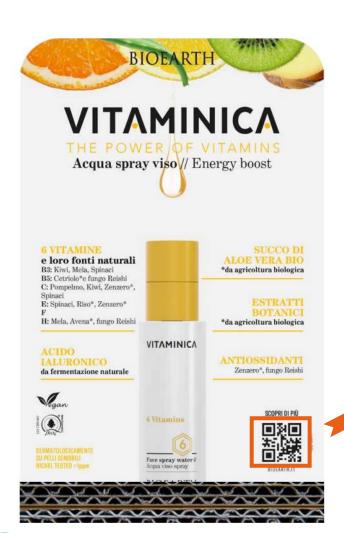

### **6** Vitamins

### Face spray water // ENERGY BOOST

Spray water with BIO Aloe Vera Juice, Vitamins C,H,E,F,B3,B5, their natural sources and Hyaluronic Acid.

It can be used both as a tonic and as a moisture booster at any time of day.

Suitable for all skin types, it provides an immediate sensation of energy and wellbeing.

#### **VITAMINS CHEFB3B5**

NATURAL SOURCES OF VITAMIN C (ascorbic acid): glyceric extract of Grapefruit, Kiwi and Ginger\*, aqueous extract of Spinach

NATURAL SOURCES OF VITAMIN H (Biotin): glyceric extract of Apple, Oat\* and Reishi mushroom extract

NATURAL SOURCES OF VITAMIN E (Tocopherol): aqueous extract of Spinach, glyceric extract of Rice\* and ginger\*.

NATURAL SOURCES OF VITAMIN B3 (Niacin): glyceric extract of Kiwi and Apple, aqueous extract of Spinach

NATURAL SOURCES OF VITAMIN B5 (Pantothenic acid): glyceric extract of Cucumber\* and Reishi mushroom extract

#### **BOTANICAL EXTRACTS**

MOISTURISERS: Aloe vera juice\*

TONIFYING ANTIOXIDANTS: Thyme\* glyceric extract and Cucumber\* glyceric extract ANTIOXIDANTS: Ginger glyceric extract\* and Reishi mushroom extract, Tocopherol SOOTHING DECONGESTANT: Cornflower and Oat glyceric extract\*.