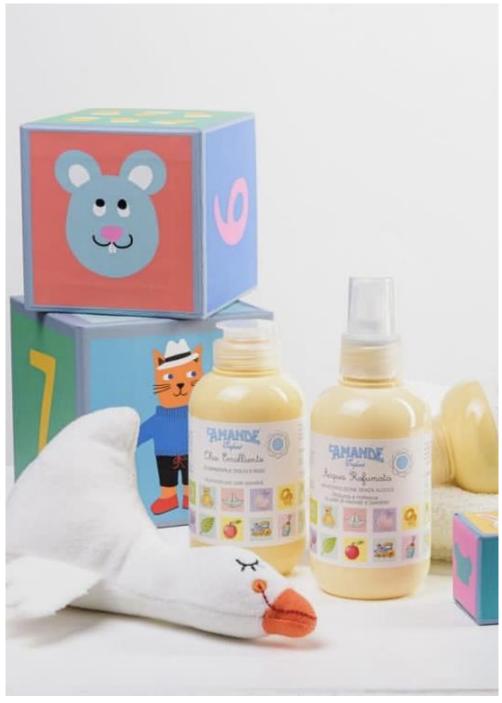

## **BABY CUDDLES**

Fluid cream

**Emollient oil** 

Scented water - alcohol free

#### **SCENTED WATER NO** ALCHOOL 150 ml

### **EMOLLIENT OIL WITH SWEET ALMOND OIL AND RICE OIL 150ml**