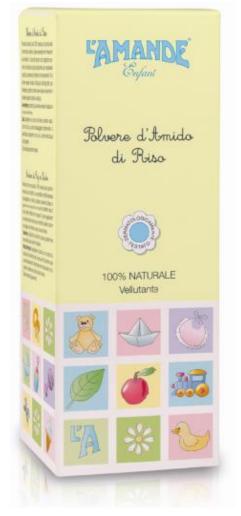

# THE EXCHANGE

- Cleaning wipes
- protective paste
  - Rice starch

## STARCH RICE POWDER 150 g