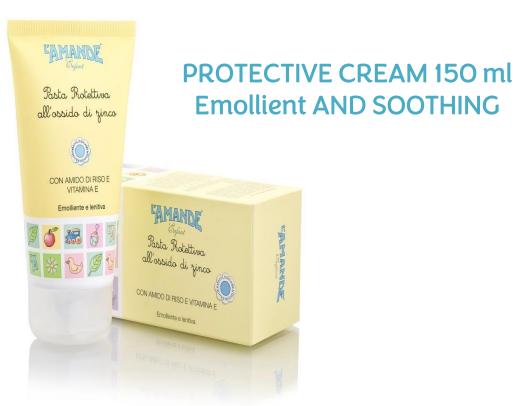

proteins



#### VEGETABLE BAR SOAP 100 g with corn and rice starches



### **DELICATE SHAMPOO 250 ml**





## **BABY CUDDLES**









Fluid cream



**Emollient oil** 



Scented water - alcohol free

































#### **SCENTED WATER NO** ALCHOOL 150 ml



## FLUID CREAM 200 ml **SWEET ALMOND OIL AND CALENDULA**



### **EMOLLIENT OIL WITH SWEET ALMOND OIL AND RICE OIL 150ml**





























# OLFACTORY PYRAMID for scented no alchool water



## **HEAD:**

Flowery- White rose Crystal flower

## **BODY:**

Flower - Carnation petals -Iris-Jasmine

## **BASE**:

Woody-Musky , Virginia Cedar Wood, White Musks











































# THE EXCHANGE

- Cleaning wipes
- protective paste
  - Rice starch



## STARCH RICE POWDER 150 g







## **72 WET WIPES**





























- The delicate skin of babies and children must be treated with the utmost care.
- Every single product of L'Amande Enfant line is tested
- dermatologically:
- guarantee of excellent skin tolerability careful prevention against any eventual awareness raising problems.













# ALL ITEMS OF L'AMANDE ENFANT LINE

- Do not contain:
- Parabens
- Dyes
- Alcohol
- The scent
- it does not contain potentially allergenic substances



# INCI

MIMOSA TENUIFLORA
BARK EXTRACT
soothing - refreshing protective



CALENDULA OFFICINALIS

FLOWER EXTRACT soothing

- refreshing - protective



ZEA MAYS STARCH emollient ORYZA SATIVA STARCH protective PRUNUS AMYGDALUS DULCIS OIL soothing – emollient



Avena Sativa:
HYDROLYZED
OAT PROTEIN
emollient condi