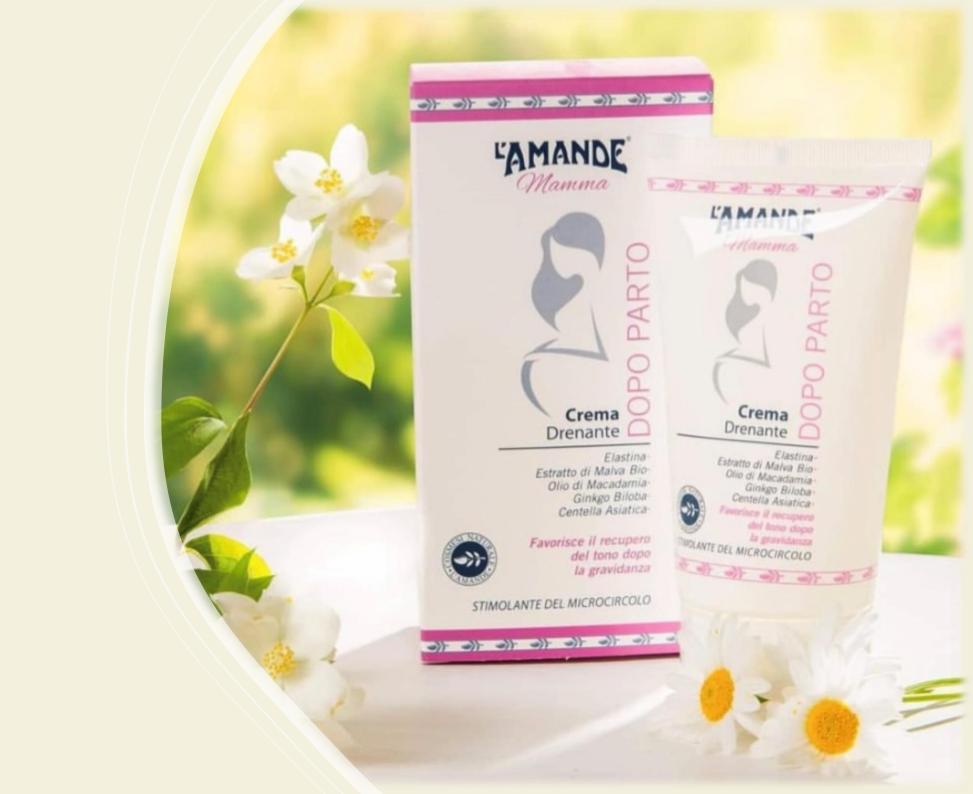

lly:
- guarantee of excellent skin tolerability careful prevention against any eventual awareness raising problems.













# ALL ITEMS OF L'AMANDE ENFANT LINE

- Do not contain:
- Parabens
- Dyes
- Alcohol
- The scent
- it does not contain potentially allergenic substances



# INCI

MIMOSA TENUIFLORA
BARK EXTRACT
soothing - refreshing protective



CALENDULA OFFICINALIS

FLOWER EXTRACT soothing

- refreshing - protective



ZEA MAYS STARCH emollient ORYZA SATIVA STARCH protective PRUNUS AMYGDALUS DULCIS OIL soothing – emollient



Avena Sativa:
HYDROLYZED
OAT PROTEIN
emollient conditioning soothing



ORYZA SATIVA BRAN
OIL - olio crusca riso
nourishing antiagening protective moisturizing

OLIVE
GLYCERIDES
nourishing emollient protective

# LAMANDE Mamma Pregnant.





































## L'AMANDE MUM'S LINE

L'Amande Via San Giovanni Bosco, 3/5 - 17100 Savona