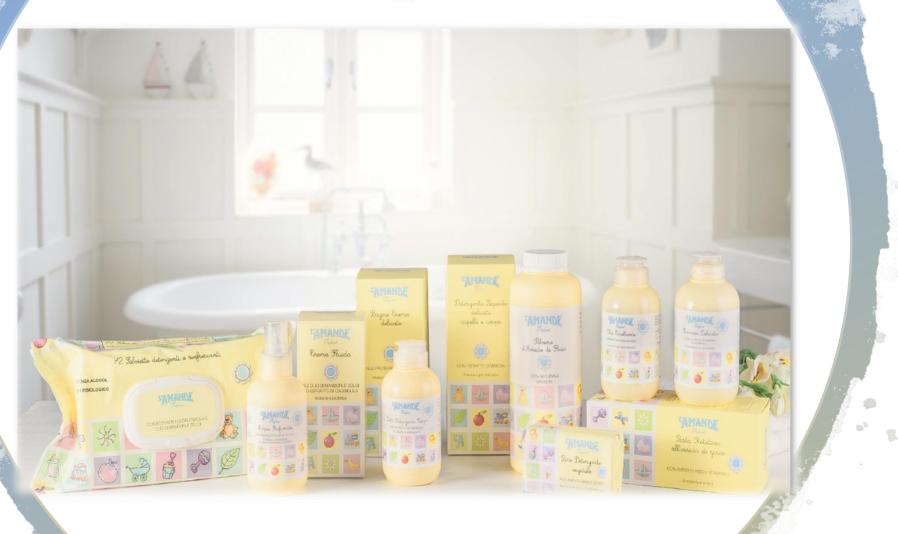

## Presents:

L'Amande Enfant is a line entirely designed and formulated for the little babies as, from the first days of life it is necessary to use specific products for children, both for cleansing and maintenance such as protective oils and creams.

# **BABY BATH**

- Bath cream
- Liquid detergent
- Cleansing bread
- > Mild shampoo

## DELICATE LIQUID CLEANSER 250 ml hair and body

## DELICATE CREAM BATH 250 ml with oat proteins

#### VEGETABLE BAR SOAP 100 g with corn and rice starches

### **DELICATE SHAMPOO 250 ml**

## **BABY CUDDLES**

Fluid cream

**Emollient oil** 

Scented water - alcohol free

#### **SCENTED WATER NO** ALCHOOL 150 ml

## FLUID CREAM 200 ml **SWEET ALMOND OIL AND CALENDULA**

### **EMOLLIENT OIL WITH SWEET ALMOND OIL AND RICE OIL 150ml**

# THE EXCHANGE

- Cleaning wipes
- protective paste
  - Rice starch

## STARCH RICE POWDER 150 g

## **72 WET WIPES**

- The delicate skin of babies and children must be treated with the utmost care.
- Every single product of L'Amande Enfant line is tested
- dermatologically:
- guarantee of excellent skin tolerability careful prevention against any eventual awareness raising problems.