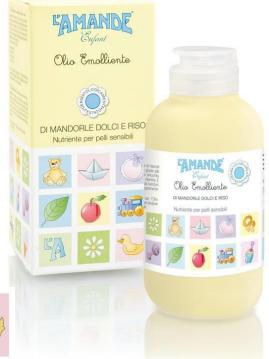

TH**

- Bath cream
- Liquid detergent
- Cleansing bread
- > Mild shampoo



## DELICATE LIQUID CLEANSER 250 ml hair and body



# Detergente Liquido delicato capelli e corpo CON ESTRATIO DI MIM Formula a pH fisiologic Detergente Liquido delicato capelli e corpo CON ESTRATO DI MIM Formula a pH fisiologic ON ESTRATO DI MIM FORMULA DI MIMOSA FORMULA DI



## DELICATE CREAM BATH 250 ml with oat proteins



#### VEGETABLE BAR SOAP 100 g with corn and rice starches



### **DELICATE SHAMPOO 250 ml**





## **BABY CUDDLES**









Fluid cream



**Emollient oil** 



Scented water - alcohol free

































#### **SCENTED WATER NO** ALCHOOL 150 ml



## FLUID CREAM 200 ml **SWEET ALMOND OIL AND CALENDULA**



### **EMOLLIENT OIL WITH SWEET ALMOND OIL AND RICE OIL 150ml**





























# OLFACTORY PYRAMID for scented no alchool water



## **HEAD:**

Flowery- White rose Crystal flower

## **BODY:**

Flower - Carnation petals -Iris-Jasmine

## **BASE**:

Woody-Musky , Virginia Cedar Wood, White Musks











































# THE EXCHANGE

- Cleaning wipes
- protective paste
  - Rice starch



## STARCH RICE POWDER 150 g







## **72 WET WIPES**





























- The delicate skin of babies and children must be treated with the utmost care.
- Every single product of L'Amande Enfant line is tested
- dermatologically:
- guarantee of excellent skin tolerability careful prevention against any eventual awareness raising problems.













# ALL ITEMS OF L'AMANDE ENFANT LINE

- Do not contain:
- Parabens
- Dyes
-