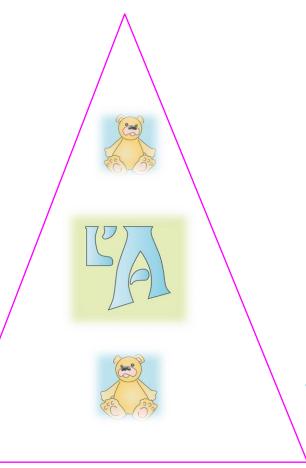

# OLFACTORY PYRAMID for scented no alchool water

## **HEAD:**

Flowery- White rose Crystal flower

## **BODY:**

Flower - Carnation petals -Iris-Jasmine

## **BASE**:

Woody-Musky , Virginia Cedar Wood, White Musks