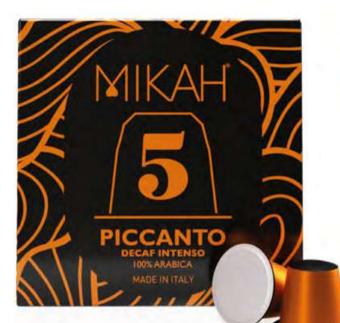

## DECAFFEINATED PICCANTO

Our decaffeinated 100% Arabica coffee blend. A proposal for those who love to have coffee at any time of the day. An intense and balanced aroma in perfect Mikah style. A creamy espresso even without caffeine? Try Piccanto!

We often hear that decaf is not comparable to real coffee. The truth is that a bad coffee, once decaffeinated, remains bad; a good coffee, on the other hand, stays good. Piccanto does not contain chemical residues due to the decaffeination process; this allows us to have a lighter coffee, 97% caffeine free.

Medium-bodied blend with light acidity, and a well-balanced aftertaste.

Roasted and Packed in Italy Valve Bags • 250g • Whole Beans Valve Bags • 250g • Ground Coffee