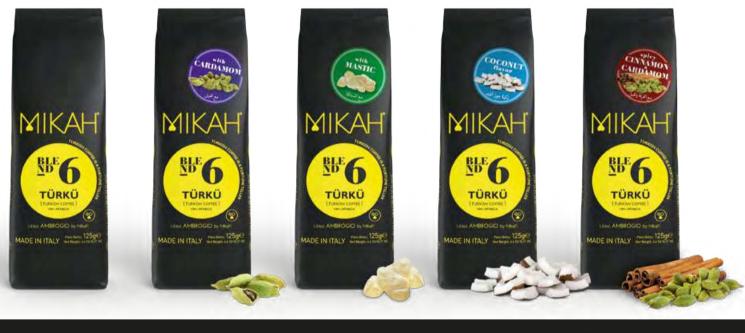

# Flavors of the East

In addition to the Classic variant and the exclusive Cardamom and Mastic Gum fragrances, today TÜRKÜ is also available in Coconut flavoured, which combines an exotic note with the traditional ritual of Turkish coffee, and with the delicious and spicy Cinnamon and Cardamom fragrance, for a more oriental journey. immersive and exhilarating.

### Amazon's Choice

CLASSIC 125g Bag Ground Coffee **CARDAMOM** 125g Bag Flavored Ground Coffee MASTIC GUM 125g Bag Flavored Ground Coffee **COCONUT** 125g Bag Flavored Ground Coffee CINNAMON & CARDAMOM 125g Bag Flavored Ground Coffee