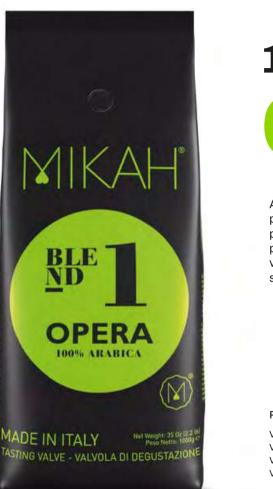

# 100% Arabica

A blend of Arabica coffee from South America, Asia and a small percentage of Central Africa. Probably no Arabica alone can produce the same result. Medium body, sweet taste, very pleasant aroma that recalls the scent of freshly baked loaf with velvety cream. Elegant taste with prolonged effect characteristics.

### Roasted and Packed in Italy

Valve Bags • 1000g • Whole Beans Valve Bags • 1000g • Ground Coffee Valve Bags • 250g • Whole Beans Valve Bags • 250g • Ground Coffee