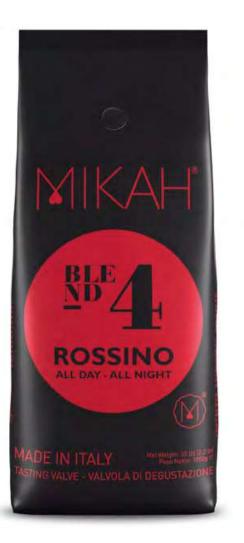

## All Day, All Night ROSSINO

Wake your senses – Rossino is a dream of Arabica and Robusta beans expressly formulated for lovers of American coffee or cafe crema. This fantastic blend is available in all types of ground or whole coffee beans. Full body, perfect aroma and low acidity is truly a dream - all day and all night long.

### Roasted and Packed in Italy

Valve Bags • 1000g • Whole Beans Valve Bags • 1000g • Ground Coffee Valve Bags • 250g • Whole Beans Valve Bags • 250g • Ground Coffee