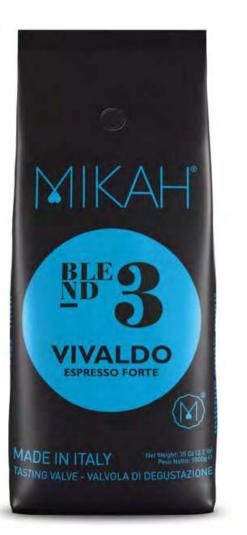

## Espresso Forte

Vivaldo combines the best origin coffee from the world's premier growing regions, each imparting it's distinctive regional characteristics while still effortlessly rounding into a smooth, balanced cup. Flavorful, medium roasted, and surprisingly satisfying.

### Roasted and Packed in Italy

Valve Bags • 1000g • Whole Beans Valve Bags • 1000g • Ground Coffee Valve Bags • 250g • Whole Beans Valve Bags • 250g • Ground Coffee