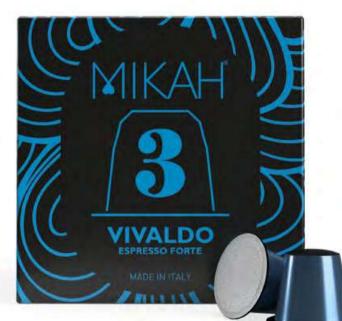

## Espresso Forte

Vivaldo combines the best origin coffee from the world's premier growing regions, each imparting it's distinctive regional characteristics while still effortlessly rounding into a smooth, balanced cup. Flavorful, medium roasted, and surprisingly satisfying.

## Coffee Capsules

Our most popular coffee blend at the bar. A full-bodied classic Italian espresso, prepared with the best qualities of Arabica and Robusta for an intense aroma to be discovered.

Vivaldo N.3 - Espresso Forte combines the best coffee origins, grown in the most important regions of the world. Each of which gives distinctive characteristics that stand out even more in the cup, rounding off the bouquet of the blend. Balanced, fruity blend with the elegant taste of chocolate that persists after the first sip, making the experience surprisingly satisfying.