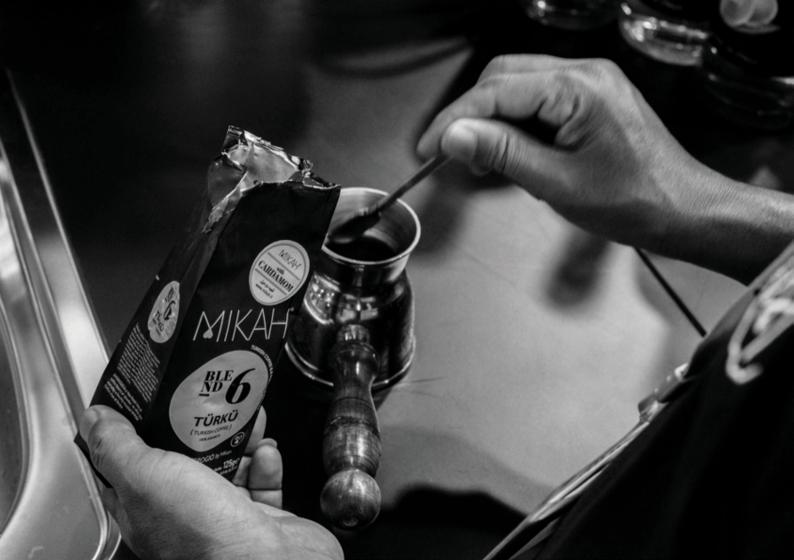

### GÜNAYDIN TÜRKÜ

100% Arabica Brazilian coffee, finely ground. An excellent product to be prepared with the traditional method in a Turkish coffee pot. Taste and enjoy this moment with the authentic taste of medium roasted coffee, blended following the ancient methods, to offer you the originality of the famous Turkish coffee, as it was created and made for the first time when it was discovered in the Middle Ages.

# Flavors of the East

In addition to the Classic variant and the exclusive Cardamom and Mastic Gum fragrances, today TÜRKÜ is also available in Coconut flavoured, which combines an exotic note with the traditional ritual of Turkish coffee, and with the delicious and spicy Cinnamon and Cardamom fragrance, for a more oriental journey. immersive and exhilarating.