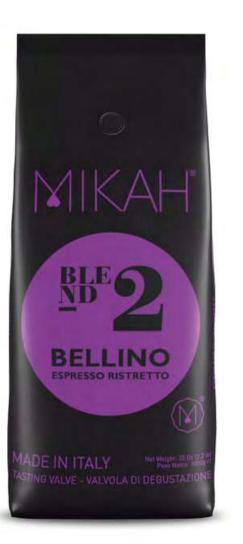

## Espresso Ristretto BELLINO

Bellino is a superb blend of washed Arabica grain types from the Caribbean and Kappi-Royal 17 Robusta from the Chandragiri plantation in Karnataka, India. We are proud to import these origins that characterize and differentiate our style of coffee. A medium roasting procedure allows obtaining a uniform aroma and incorporating their opposite qualities to form an exceptional blend for a perfect northern Italian style espresso. The Bellino blend is characterized by a great personality: tenacious, durable and free of bitter nuances, dedicated to those who appreciate the quality of Arabica but at the same time seek a slight note of dark chocolate for an aftertaste with an extraordinary effect.

### Roasted and Packed in Italy

Valve Bags • 1000g • Whole Beans Valve Bags • 1000g • Ground Coffee