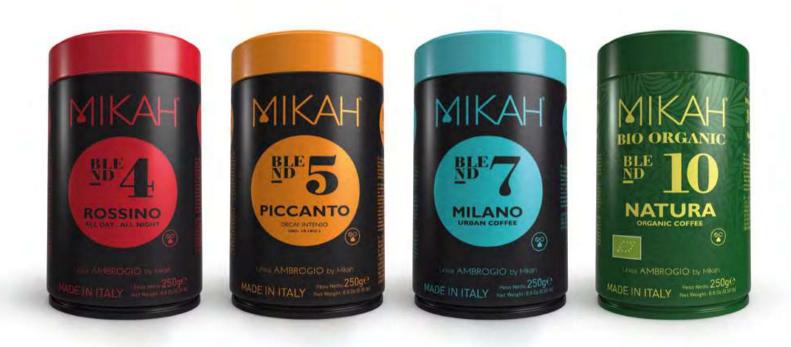

### **MIKAH CANS**

Stylish and elegant Cans with a unique design, each having - Save aroma lead to conserve better the freshness of coffee. MIKAH tins will contribute in the decoration of your kitchen shelves, adding some MIKAH style and vibes. The coffee inside is the same coffee we are selling in the 1 kg bag.

BIO ORGANIC

%

AMBROGIO by Mikah MADE IN ITALY Perso Netto 250ge

ROSSINO 250g Can

MILANO 250g Can

BLE 5 PICCANTO DICANTING

MIKAH

MADE IN ITALY