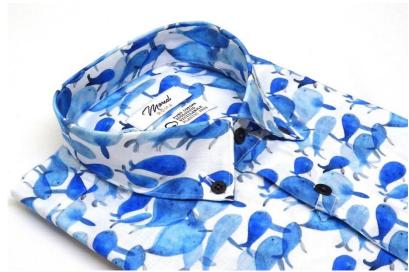

## GREEN COLLECTION SHIRT

100% cotton shirt, double twisted, printed animal or ecological patterns.

Sport button-down collar, Sir B.D. model, classic rounded wrist and coconut buttons.

The product is shipped without any plastic accessories and in a cardboard packaging to be recycled.

## HOW TO WEAR IT

Sporty, for leisure.

Eco-friendly shirt, from the Green Collection series.

Sports button-down collar model Sir B.D.

Classic rounded cuff with buttonhole and button.

- Buttons in natural material: coconut.
- Mouche on the hips
- Slim fit fit without wedges behind.
- Regular fit without side folds.