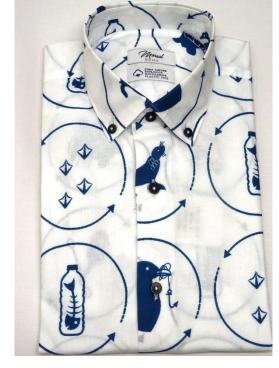

## GREEN COLLECTION SHIRT

100% cotton shirt, double twisted, printed animal or ecological patterns.

Sport button-down collar, Sir B.D. model, classic rounded wrist and coconut buttons.

The product is shipped without any plastic accessories and in a cardboard packaging to be recycled.

## HOW TO WEAR IT

Sporty, for leisure.

Eco-friendly shirt, from the Green Collection series.

Sports button-down collar model Sir B.D.

Classic rounded cuff with buttonhole and button.

- Buttons in natural material: coconut.
- Mouche on the hips
- Slim fit fit without wedges behind.
- Regular fit without side folds.