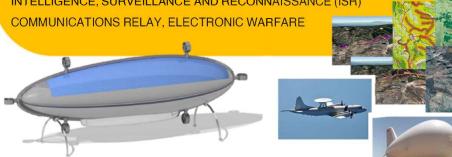

### **VECTOR**

REMOTELY CONTROLLED "LIGHTER THAN AIR" (LTA) FLYING PLATFORM OPERATIONAL EFFECTIVENESS, LOW COST AND ECOLOGICAL COMPATIBILITY. SYSTEM OF THRUST VECTORING PROPELLERS. SUITABLY ALLOCATED TO MANEUVER THE VEHICLE WITH HIGH EFFICIENCY DURING THE PHASES OF CLIMB/DESCEND. HOVERING AND FORWARD FLIGHT.

FOUR FORWARD FLIGHT PROPELLERS AND TWO VERTICAL AXIS PROPELLERS ARE USED.

#### **APPLICATIONS:**

SURVEILLANCE AND SECURITY

COASTAL/MARITIME, BORDER, AGRICULTURAL AERIAL, ENVIRONMENTAL.

INFRASTRUCTURE INSPECTION AND MONITORING

MILITARY

INTELLIGENCE, SURVEILLANCE AND RECONNAISSANCE (ISR)