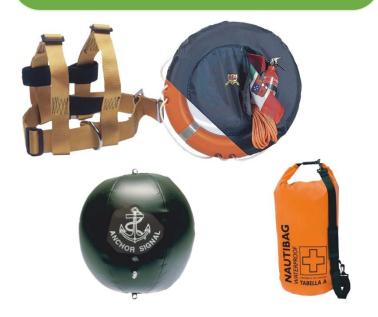

### **SAFETY REPAIR**

NETS SAFETY BELTS CONTAINMENT AND SYSTEMS
CUSTOMIZABLE RETENTION
WRAPPING FOR LIFE JACKETS HORSESHOES AND
ANNULAR WITH BAG
FIRST AID BAG
INFLATABLE BLACK BALL SIGNALING