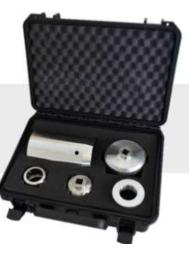

### **REPAIRS**

AIRCRAFT TOOL KIT

### **REPAIR**

AIRCRAFT TOOL KIT

### **REPAIR** AIRCRAFT TOOL KIT

AIRCRAFT MODEL A318 - A319 - A320 - A321 **TOOL KIT** 

|  | N. | DESCRIPTION          | P/N               | CUSTOMER P/N | S/N      | MATERIAL         | QUANTITY |
|--|----|----------------------|-------------------|--------------|----------|------------------|----------|
|  | 1  | SCREW PROTECTOR, NLG | TP-PP-A32-NSP-02  | J47548-2     | 21NSP001 | Anticorodal 6061 | 1,00     |
|  | 2  | AXLE NUT WRENCH, NLG | TP-PP-A32-NANW-03 | J47549       | 21ANW002 | AISI 316         | 1,00     |
|  | 3  | AXLE PROTECTOR, NLG  | TP-PP-A32-NAP-01  | J47548-1     | 21NAP003 | AISI 316         | 1,00     |
|  | 4  | AXLE PROTECTOR, MLG  | TP-PP-A32-MAP-04  | F46754-1000  | 21MAP004 | AISI 316         | 1,00     |
|  | 5  | MLG SPANNER ADAPTER  | TP-PP-A32-MSA-05  | H47682       | 21MSA005 | AISI 316         | 1,00     |

F46754-1000
PROTECTOR AXLE, MLG
A318 - 319 - A320 - A321
(depending on MSN, otherwise the applicable
p/n is Q47316, different from F46784-1000)

H47682

MLG SPANNER ADAPTOR

A318 – A319 – A320 – A321

Iding on MSN, otherwise the applicable is 460007230, different from H47682)

J47548-1 AXLE PROTECTOR, NLG A318 – A319 – A320 – A321

J47549 AXLE NUT WRENCH NLG A318 – A319 – A320 – A321

J47548-2 SCREW PROTECTOR, NLG A318 – A319 – A320 – A321