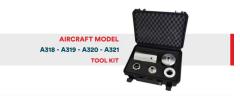

### **REPAIRS**

AIRCRAFT TOOL KIT

### **REPAIR**

AIRCRAFT TOOL KIT

### **REPAIR** AIRCRAFT TOOL KIT

AIRCRAFT MODEL A318 - A319 - A320 - A321 **TOOL KIT** 

|  | N. | DESCRIPTION          | P/N               | CUSTOMER P/N | S/N      | MATERIAL         | QUANTITY |
|--|----|----------------------|-------------------|--------------|----------|------------------|----------|
|  | 1  | SCREW PROTECTOR, NLG | TP-PP-A32-NSP-02  | J47548-2     | 21NSP001 | Anticorodal 6061 | 1,00     |
|  | 2  | AXLE NUT WRENCH, NLG | TP-PP-A32-NANW-03 | J47549       | 21ANW002 | AISI 316         | 1,00     |
|  | 3  | AXLE PROTECTOR, NLG  | TP-PP-A32-NAP-01  | J47548-1     | 21NAP003 | AISI 316         | 1,00     |
|  | 4  | AXLE PROTECTOR, MLG  | TP-PP-A32-MAP-04  | F46754-1000  | 21MAP004 | AISI 316         | 1,00     |
|  | 5  | MLG SPANNER ADAPTER  | TP-PP-A32-MSA-05  | H47682       | 21MSA005 | AISI 316         | 1,00     |

F46754-1000
PROTECTOR AXLE, MLG
A318 - 319 - A320 - A321
(depending on MSN, otherwise the applicable
p/n is Q47316, different from F46784-1000)

H47682

MLG SPANNER ADAPTOR

A318 – A319 – A320 – A321

Iding on MSN, otherwise the applicable is 460007230, different from H47682)

J47548-1 AXLE PROTECTOR, NLG A318 – A319 – A320 – A321

J47549 AXLE NUT WRENCH NLG A318 – A319 – A320 – A321

J47548-2 SCREW PROTECTOR, NLG A318 – A319 – A320 – A321