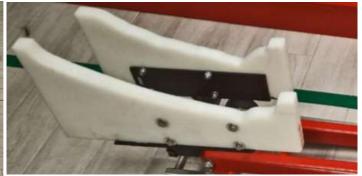

### **REPAIRS**

AIRCRAFT TOOL KIT

### **REPAIR**

AIRCRAFT TOOL KIT

### **REPAIR** AIRCRAFT TOOL KIT

AIRCRAFT MODEL A318 - A319 - A320 - A321 **TOOL KIT** 

|  | N. | DESCRIPTION          | P/N               | CUSTOMER P/N | S/N      | MATERIAL         | QUANTITY |
|--|----|----------------------|-------------------|--------------|----------|------------------|----------|
|  | 1  | SCREW PROTECTOR, NLG | TP-PP-A32-NSP-02  | J47548-2     | 21NSP001 | Anticorodal 6061 | 1,00     |
|  | 2  | AXLE NUT WRENCH, NLG | TP-PP-A32-NANW-03 | J47549       | 21ANW002 | AISI 316         | 1,00     |
|  | 3  | AXLE PROTECTOR, NLG  | TP-PP-A32-NAP-01  | J47548-1     | 21NAP003 | AISI 316         | 1,00     |
|  | 4  | AXLE PROTECTOR, MLG  | TP-PP-A32-MAP-04  | F46754-1000  | 21MAP004 | AISI 316         | 1,00     |
|  | 5  | MLG SPANNER ADAPTER  | TP-PP-A32-MSA-05  | H47682       | 21MSA005 | AISI 316         | 1,00     |

J47548-1 AXLE PROTECTOR, NLG A318 – A319 – A320 – A321

J47549 AXLE NUT WRENCH NLG A318 – A319 – A320 – A321

J47548-2 SCREW PROTECTOR, NLG A318 – A319 – A320 – A321