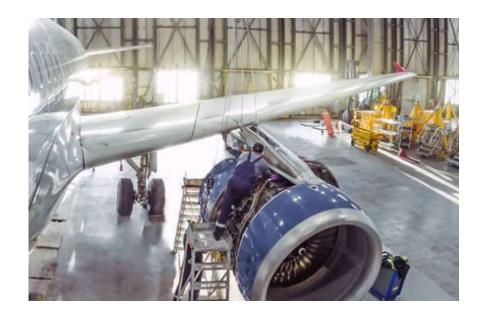

### **IDG LIFTER SYSTEM**

LIFTING SYSTEM FOR CFM56, PW1100 ON AIRBUS A3XX CONFIGURABLE FOR ALL AIRBUS AIRCRAFT