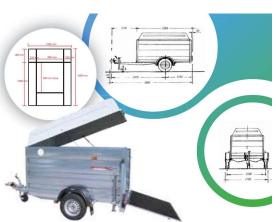

### TEB: TRANSPORTABLE EMERGENCY BRIDGE

STEEL AND/OR LIGHT ALLOY BRIDGE THAT CAN BE ROAD TRANSPORTED AS AN ORDINARY LOAD, FULLY AUTOMATED UNLOADING AND LAUNCHING OPERATIONS DESIGNED FOR TEMPORARY AND/OR EMERGENCY USE

THE OPENING AUTOMATISMS. FORMED BY HYDRAULIC PISTONS AND STRUCTURAL HINGES, ALLOW BOTH LONGITUDINAL AND TRANSVERSE UNFOLDING IN A FULLY AUTOMATED WAY.

**EMERGENCY BRIDGE** PEDESTRIAN OR ROAD CROSSING **WORKSITE CROSSING** LOGISTIC CROSSING