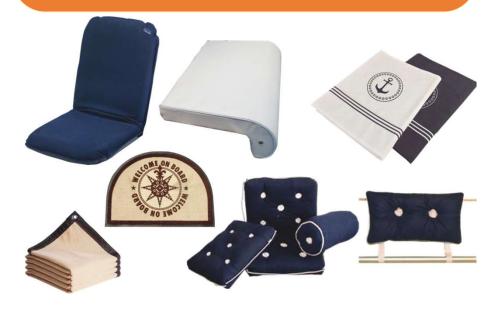

### **INTERIORS AND CABIN ACCESSORIES**

SINGLE, TWO-SEATER SEATS, SOFAS, BACKREST, CHEST ALSO WITH FOAM REPLACEMENT ECO-SUSTAINABLE FABRICS AND LEATHER CUSTOMIZABLE CUSHIONS AND PANELING

NON-SLIP CURTAINS AND CARPETS

CABIN INTERIOR SET (SHEETS, PILLOW CASES, BOAT SHOES, TOWELS)

### **CUSTOMIZED ACCESSORIES FOR BOATS**

FENDER COVERS

MOTOR COVER

DRAWBAR COVER

**CONSOLE COVER** 

**BOAT COVER** 

**DINGHY COVER** 

SEAT COVER