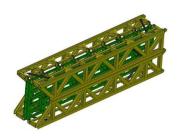

### TEB: TRANSPORTABLE EMERGENCY BRIDGE

STEEL AND/OR LIGHT ALLOY BRIDGE THAT CAN BE ROAD TRANSPORTED AS AN ORDINARY LOAD, FULLY AUTOMATED UNLOADING AND LAUNCHING OPERATIONS DESIGNED FOR TEMPORARY AND/OR EMERGENCY USE

THE OPENING AUTOMATISMS. FORMED BY HYDRAULIC PISTONS AND STRUCTURAL HINGES, ALLOW BOTH LONGITUDINAL AND TRANSVERSE UNFOLDING IN A FULLY AUTOMATED WAY.

**EMERGENCY BRIDGE** PEDESTRIAN OR ROAD CROSSING **WORKSITE CROSSING** LOGISTIC CROSSING