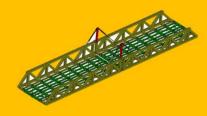

### TEB: TRANSPORTABLE EMERGENCY BRIDGE

STEEL AND/OR LIGHT ALLOY BRIDGE THAT CAN BE ROAD TRANSPORTED AS AN ORDINARY LOAD, FULLY AUTOMATED UNLOADING AND LAUNCHING OPERATIONS DESIGNED FOR TEMPORARY AND/OR EMERGENCY USE

THE OPENING AUTOMATISMS. FORMED BY HYDRAULIC PISTONS AND STRUCTURAL HINGES, ALLOW BOTH LONGITUDINAL AND TRANSVERSE UNFOLDING IN A FULLY AUTOMATED WAY.

**EMERGENCY BRIDGE** PEDESTRIAN OR ROAD CROSSING **WORKSITE CROSSING** LOGISTIC CROSSING