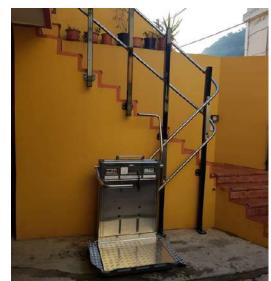

## What We Offer

We offer **REBECCA**,

our platform stairlifts which are designed to transport wheelchairs or individuals seated on folding chairs, as well as carry goods like groceries alongside the user and even heavy materials (load up to 300kg).

The platofrm can folds up when not in use.

They stand out as the most versatile market, capable the of installation on long rail runs, narrow staircases, tight turns, and even very steep inclines, enduring fierce outdoor weather conditions thanks to the high-quality materials we employ, such as stainless steel rails.

## **REBECCA STRAIGHT**

- REBECCA STRAIGHT, Perfect for straight stairs, this solution is suitable for both indoor and outdoor use.
- It exhibits resilience to various weather conditions, moisture, and salt air, ensuring durability and reliability.
- Fast and easy to install with very low maintenance need.
- Until today, we have completed projects with 100 stairs, and our stairlift has demonstrated its perfect fit for this type of staircase without any issues, earning with that the satisfaction of our client.
- Our platform stairlift utilizes a Traction Drive system, which repurposes the rail as a handrail for users, optimizing space and functionality.