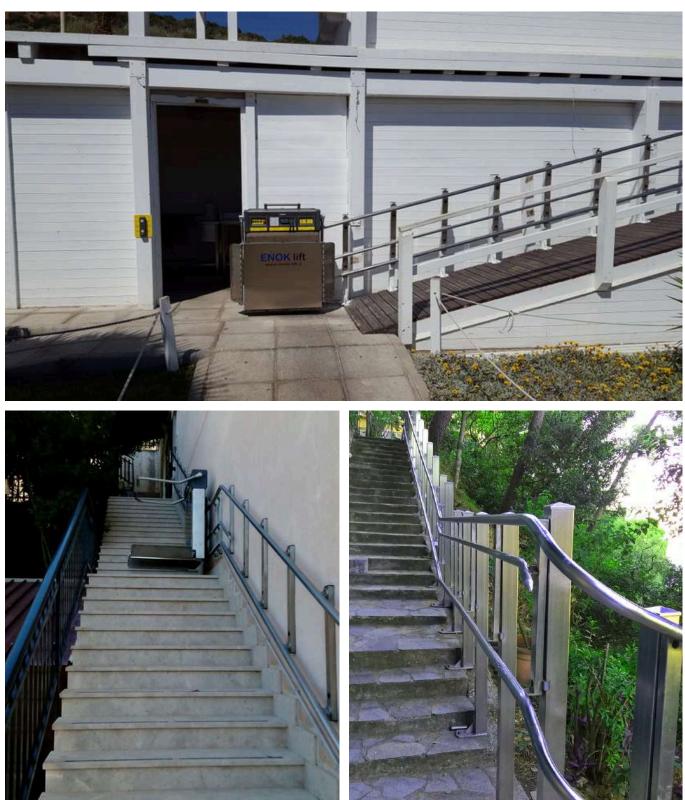

## **REBECCA STRAIGHT**

- REBECCA STRAIGHT, Perfect for straight stairs, this solution is suitable for both indoor and outdoor use.
- It exhibits resilience to various weather conditions, moisture, and salt air, ensuring durability and reliability.
- Fast and easy to install with very low maintenance need.
- Until today, we have completed projects with 100 stairs, and our stairlift has demonstrated its perfect fit for this type of staircase without any issues, earning with that the satisfaction of our client.
- Our platform stairlift utilizes a Traction Drive system, which repurposes the rail as a handrail for users, optimizing space and functionality.

## **REBECCA CURVED**

- REBECCA CURVED, it fir perfectly in type of curves stairs . narrow , stairs with tight curves, directional changes, spiral ....(check the next page)
- Can be intalled for any number of levels.
- Fast and easy to install with very low maintenance need.
- Flexible for installation indoor and outdoor areas.
- The platform can be conveniently folded away between uses, with the safety arms folded downwards to maintain the unit's compactness.
- The rail serves also as a handrail and, like the straight Rebecca model, utilizes the Traction Drive system.
- Our platform stairlift does not require significant building renovations.

## **OUR DESIGN RAILS**

- Our <u>stairlift rail</u> solution is expertly designed to effortlessly <u>navigate straight</u>, <u>curved</u>, <u>and variable</u> <u>slope and long staircase and can fit perfetly as handrail</u>.
- Rebecca is equipped with a smooth double-tube track made of AISI 304 stainless steel. The track is free from any grooves or holes, eliminating the need for lubrication or special treatments.
- Its design gives it such an appearance that allows it to be installed anywhere. Thanks to its design and low visual impact, we are able to respect every environment in which it is installed: private residences, historic buildings, natural parks.