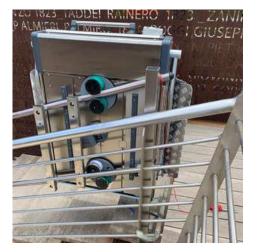

## **OUR DESIGN RAILS**

- Our <u>stairlift rail</u> solution is expertly designed to effortlessly <u>navigate straight</u>, <u>curved</u>, <u>and variable</u> <u>slope and long staircase and can fit perfetly as handrail</u>.
- Rebecca is equipped with a smooth double-tube track made of AISI 304 stainless steel. The track is free from any grooves or holes, eliminating the need for lubrication or special treatments.
- Its design gives it such an appearance that allows it to be installed anywhere. Thanks to its design and low visual impact, we are able to respect every environment in which it is installed: private residences, historic buildings, natural parks.

- Parachute device and speed limiter
- Emergency stop button
- Platform stops automatically when sensitive surfaces detect obstructions
- Barrier arms surround and protect user,.
- Automatic emergency lowering
- Safety sensors under the platform and the machine body with anti-shock and anti-crushing function during movement
- Double tube giude rail in stainless steel , smooth, without holes or teeth, which makes it safe and usable as a handrail.