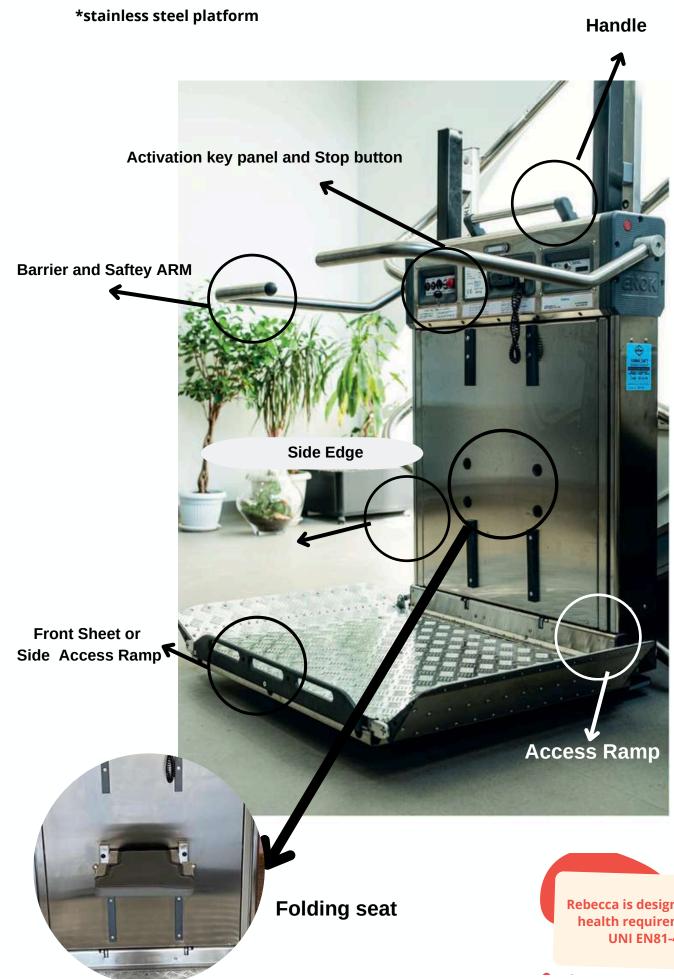

# SAFETY IN EVERY DETAIL

At ENOK SRL, safety is our top priority. Our stairlifts feature advanced safety mechanisms to ensure a secure and comfortable ride. Before any sale, we conduct thorough tests to quickly identify and address any technical issues, ensuring a safe and reliable user experience.

- Parachute device and speed limiter
- Emergency stop button
- Platform stops automatically when sensitive surfaces detect obstructions
- Barrier arms surround and protect user,.
- Automatic emergency lowering
- Safety sensors under the platform and the machine body with anti-shock and anti-crushing function during movement
- Double tube giude rail in stainless steel , smooth, without holes or teeth, which makes it safe and usable as a handrail.

Rebecca is designed according to safety and health requirements compliant with the UNI EN81-40 2021/CE standard.

Furopea

Join our network and become a certified installer for stairlifts. As a partner, you'll receive comprehensive support, including: