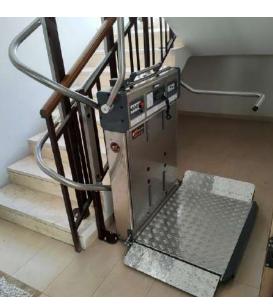

## What We Offer

We offer **REBECCA**,

our platform stairlifts which are designed to transport wheelchairs or individuals seated on folding chairs, as well as carry goods like groceries alongside the user and even heavy materials (load up to 300kg).

The platofrm can folds up when not in use.

They stand out as the most versatile market, capable the of installation on long rail runs, narrow staircases, tight turns, and even very steep inclines, enduring fierce outdoor weather conditions thanks to the high-quality materials we employ, such as stainless steel rails.

## **REBECCA STRAIGHT**

- REBECCA STRAIGHT, Perfect for straight stairs, this solution is suitable for both indoor and outdoor use.
- It exhibits resilience to various weather conditions, moisture, and salt air, ensuring durability and reliability.
- Fast and easy to install with very low maintenance need.
- Until today, we have completed projects with 100 stairs, and our stairlift has demonstrated its perfect fit for this type of staircase without any issues, earning with that the satisfaction of our client.
- Our platform stairlift utilizes a Traction Drive system, which repurposes the rail as a handrail for users, optimizing space and functionality.