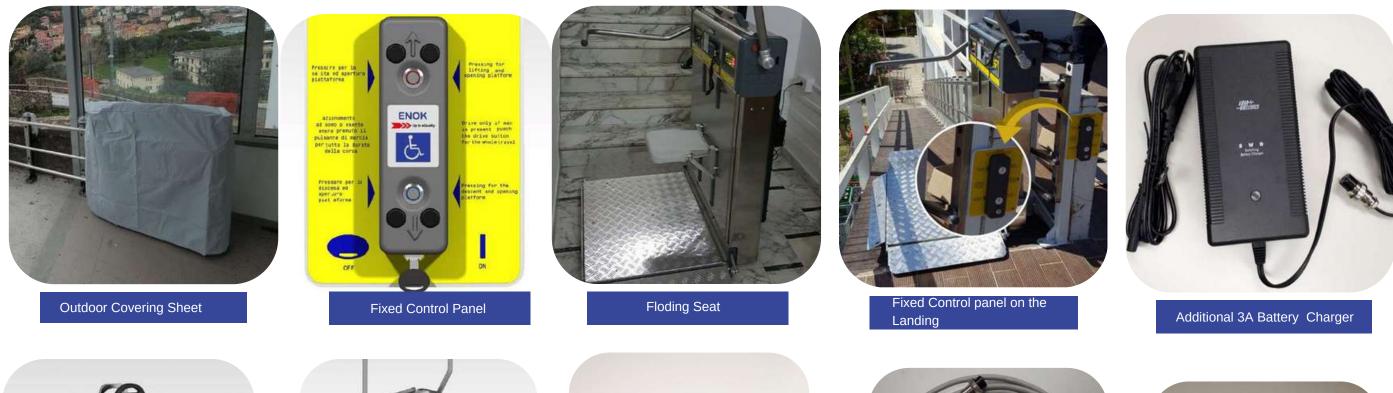

## Additionally we know not all staircases are the same, so we offer a range of optional features to suit every request:

Portable control panel

Right, Left, Front Ramp

Additional charge for intermediate stop on the stairs

Emergency Charging Cable

Stop group with charging

Additional 10A Battery Charger

Side fixing bracket

"At ENOK srl, We're not just in the Business of providing starilifts, We're in the business to provide the best"