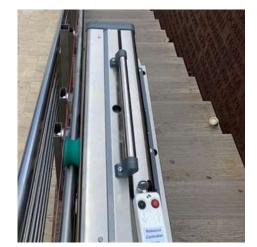

- Parachute device and speed limiter
- Emergency stop button
- Platform stops automatically when sensitive surfaces detect obstructions
- Barrier arms surround and protect user,.
- Automatic emergency lowering
- Safety sensors under the platform and the machine body with anti-shock and anti-crushing function during movement
- Double tube giude rail in stainless steel , smooth, without holes or teeth, which makes it safe and usable as a handrail.

## Additionally we know not all staircases are the same, so we offer a range of optional features to suit every request:

Portable control panel

Right, Left, Front Ramp

Additional charge for intermediate stop on the stairs

Emergency Charging Cable

Stop group with charging

Additional 10A Battery Charger

Side fixing bracket

"At ENOK srl, We're not just in the Business of providing starilifts, We're in the business to provide the best"