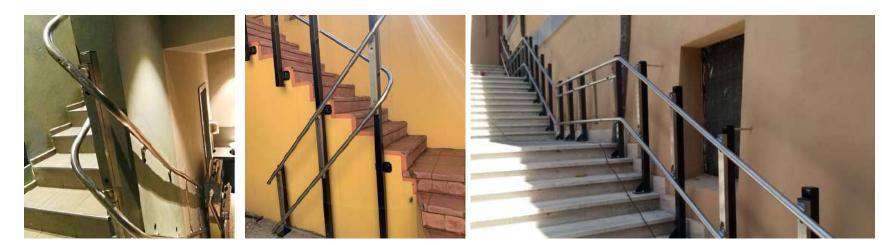

## **REBECCA STRAIGHT**

- REBECCA STRAIGHT, Perfect for straight stairs, this solution is suitable for both indoor and outdoor use.
- It exhibits resilience to various weather conditions, moisture, and salt air, ensuring durability and reliability.
- Fast and easy to install with very low maintenance need.
- Until today, we have completed projects with 100 stairs, and our stairlift has demonstrated its perfect fit for this type of staircase without any issues, earning with that the satisfaction of our client.
- Our platform stairlift utilizes a Traction Drive system, which repurposes the rail as a handrail for users, optimizing space and functionality.

## **REBECCA CURVED**

- REBECCA CURVED, it fir perfectly in type of curves stairs . narrow , stairs with tight curves, directional changes, spiral ....(check the next page)
- Can be intalled for any number of levels.
- Fast and easy to install with very low maintenance need.
- Flexible for installation indoor and outdoor areas.
- The platform can be conveniently folded away between uses, with the safety arms folded downwards to maintain the unit's compactness.
- The rail serves also as a handrail and, like the straight Rebecca model, utilizes the Traction Drive system.
- Our platform stairlift does not require significant building renovations.

## **OUR DESIGN RAILS**

- Our <u>stairlift rail</u> solution is expertly designed to effortlessly <u>navigate straight</u>, <u>curved</u>, <u>and variable</u> <u>slope and long staircase and can fit perfetly as handrail</u>.
- Rebecca is equipped with a smooth double-tube track made of AISI 304 stainless steel. The track is free from any grooves or holes, eliminating the need for lubrication or special treatments.
- Its design gives it such an appearance that allows it to be installed anywhere. Thanks to its design and low visual impact, we are able to respect every environment in which it is installed: private residences, historic buildings, natural parks.