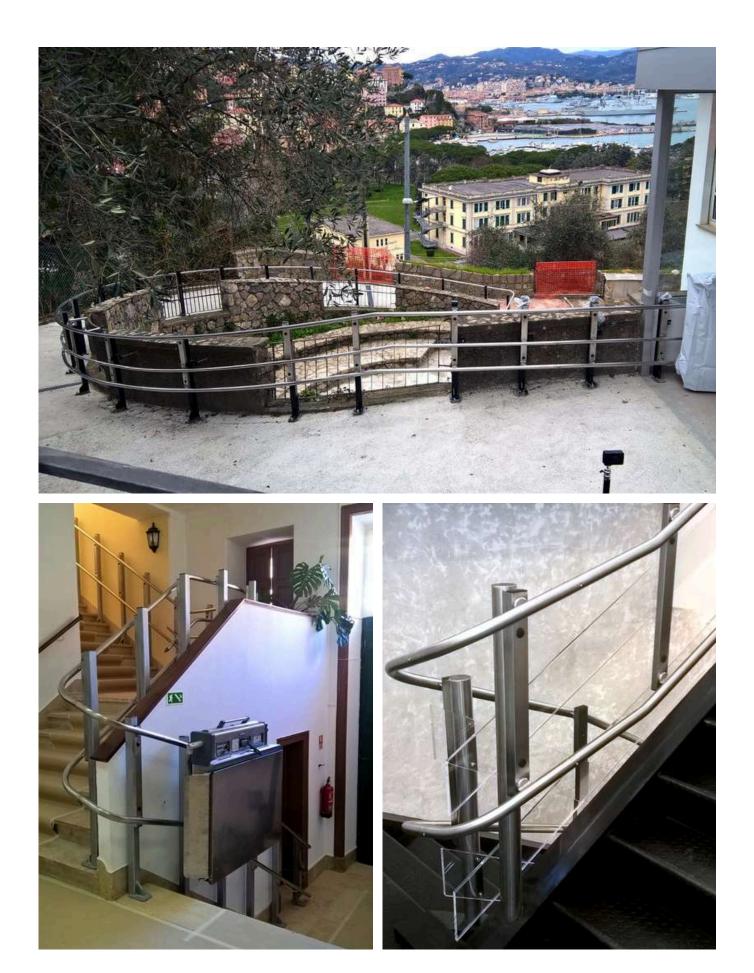

## **REBECCA CURVED**

- REBECCA CURVED, it fir perfectly in type of curves stairs . narrow , stairs with tight curves, directional changes, spiral ....(check the next page)
- Can be intalled for any number of levels.
- Fast and easy to install with very low maintenance need.
- Flexible for installation indoor and outdoor areas.
- The platform can be conveniently folded away between uses, with the safety arms folded downwards to maintain the unit's compactness.
- The rail serves also as a handrail and, like the straight Rebecca model, utilizes the Traction Drive system.
- Our platform stairlift does not require significant building renovations.

## **OUR DESIGN RAILS**

- Our <u>stairlift rail</u> solution is expertly designed to effortlessly <u>navigate straight</u>, <u>curved</u>, <u>and variable</u> <u>slope and long staircase and can fit perfetly as handrail</u>.
- Rebecca is equipped with a smooth double-tube track made of AISI 304 stainless steel. The track is free from any grooves or holes, eliminating the need for lubrication or special treatments.
- Its design gives it such an appearance that allows it to be installed anywhere. Thanks to its design and low visual impact, we are able to respect every environment in which it is installed: private residences, historic buildings, natural parks.

## **OUR INNOVATIVE RAILS**

- Introducing our latest innovation: the Lift Up Rail system. This revolutionary design enables users to overcome obstacles such as doors and windows seamlessly along the staircase.
- With its innovative functionality, navigating through challenging spaces becomes effortless, providing an unparalleled user experience.
- Its innovative design minimizes the need for additional modifications to accommodate obstacles, preserving valuable space and maintaining the aesthetic appeal of the surroundings.
- With the Lift Up Rail, users no longer need to navigate cumbersome detours or make adjustments to their environment, saving time and effort in their daily routines.