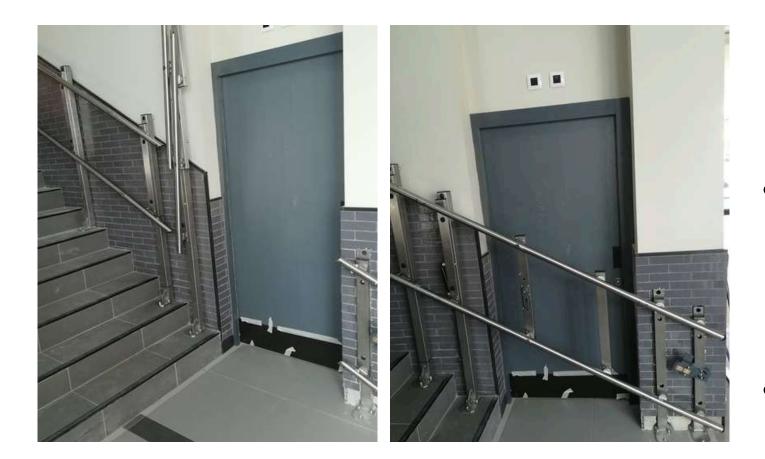

## **OUR INNOVATIVE RAILS**

- Introducing our latest innovation: the Lift Up Rail system. This revolutionary design enables users to overcome obstacles such as doors and windows seamlessly along the staircase.
- With its innovative functionality, navigating through challenging spaces becomes effortless, providing an unparalleled user experience.
- Its innovative design minimizes the need for additional modifications to accommodate obstacles, preserving valuable space and maintaining the aesthetic appeal of the surroundings.
- With the Lift Up Rail, users no longer need to navigate cumbersome detours or make adjustments to their environment, saving time and effort in their daily routines.