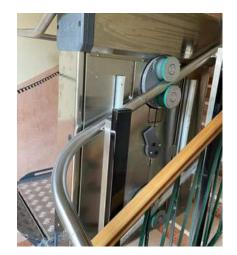

- Parachute device and speed limiter
- Emergency stop button
- Platform stops automatically when sensitive surfaces detect obstructions
- Barrier arms surround and protect user,.
- Automatic emergency lowering
- Safety sensors under the platform and the machine body with anti-shock and anti-crushing function during movement
- Double tube giude rail in stainless steel , smooth, without holes or teeth, which makes it safe and usable as a handrail.