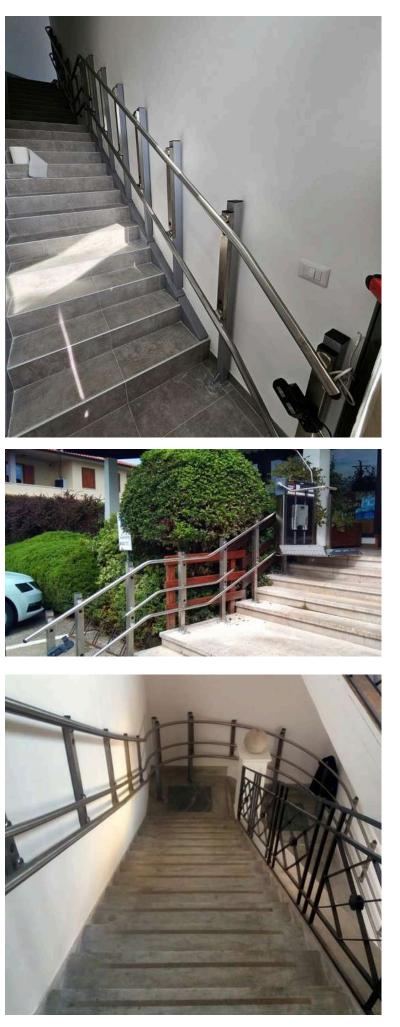

## **OUR DESIGN RAILS**

- Our <u>stairlift rail</u> solution is expertly designed to effortlessly <u>navigate straight</u>, <u>curved</u>, <u>and variable</u> <u>slope and long staircase and can fit perfetly as handrail</u>.
- Rebecca is equipped with a smooth double-tube track made of AISI 304 stainless steel. The track is free from any grooves or holes, eliminating the need for lubrication or special treatments.
- Its design gives it such an appearance that allows it to be installed anywhere. Thanks to its design and low visual impact, we are able to respect every environment in which it is installed: private residences, historic buildings, natural parks.

- It's resistant to corrosion and wear.
- Perfect for indoor and outdoor use.