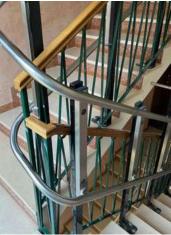

## **REBECCA CURVED**

- REBECCA CURVED, it fir perfectly in type of curves stairs . narrow , stairs with tight curves, directional changes, spiral ....(check the next page)
- Can be intalled for any number of levels.
- Fast and easy to install with very low maintenance need.
- Flexible for installation indoor and outdoor areas.
- The platform can be conveniently folded away between uses, with the safety arms folded downwards to maintain the unit's compactness.
- The rail serves also as a handrail and, like the straight Rebecca model, utilizes the Traction Drive system.
- Our platform stairlift does not require significant building renovations.