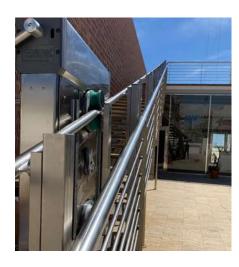

## **REBECCA CURVED**

- REBECCA CURVED, it fir perfectly in type of curves stairs . narrow , stairs with tight curves, directional changes, spiral ....(check the next page)
- Can be intalled for any number of levels.
- Fast and easy to install with very low maintenance need.
- Flexible for installation indoor and outdoor areas.
- The platform can be conveniently folded away between uses, with the safety arms folded downwards to maintain the unit's compactness.
- The rail serves also as a handrail and, like the straight Rebecca model, utilizes the Traction Drive system.
- Our platform stairlift does not require significant building renovations.

## **OUR DESIGN RAILS**

- Our <u>stairlift rail</u> solution is expertly designed to effortlessly <u>navigate straight</u>, <u>curved</u>, <u>and variable</u> <u>slope and long staircase and can fit perfetly as handrail</u>.
- Rebecca is equipped with a smooth double-tube track made of AISI 304 stainless steel. The track is free from any grooves or holes, eliminating the need for lubrication or special treatments.
- Its design gives it such an appearance that allows it to be installed anywhere. Thanks to its design and low visual impact, we are able to respect every environment in which it is installed: private residences, historic buildings, natural parks.