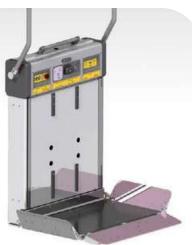

## What We Offer

We offer **REBECCA**,

our platform stairlifts which are designed to transport wheelchairs or individuals seated on folding chairs, as well as carry goods like groceries alongside the user and even heavy materials (load up to 300kg).

The platofrm can folds up when not in use.

They stand out as the most versatile market, capable the of installation on long rail runs, narrow staircases, tight turns, and even very steep inclines, enduring fierce outdoor weather conditions thanks to the high-quality materials we employ, such as stainless steel rails.