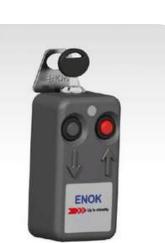

## Additionally we know not all staircases are the same, so we offer a range of optional features to suit every request:

Portable control panel

Right, Left, Front Ramp

Additional charge for intermediate stop on the stairs