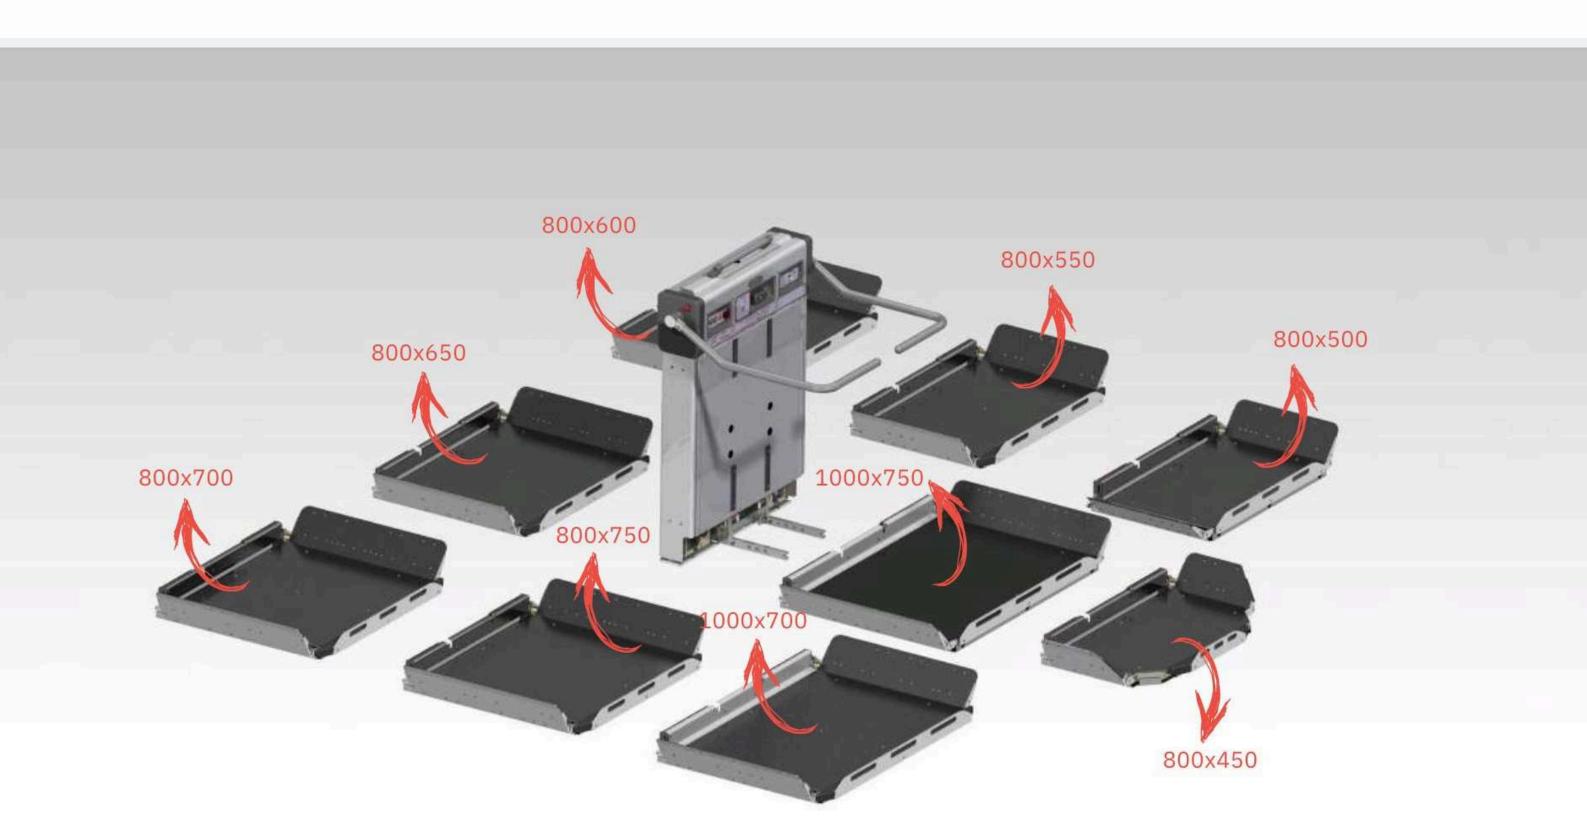

### We at Enok have thought of everything:

<u>9 different loading platform sizes</u> to adapt to every need, seamlessly fitting into existing designs without requiring any renovations.