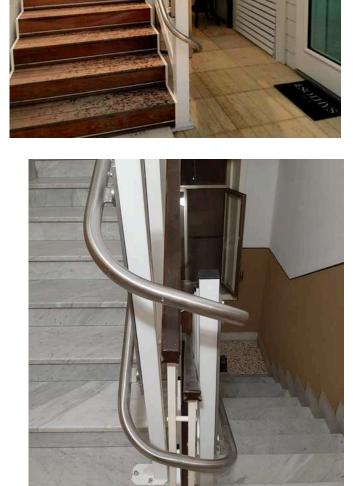

## **REBECCA STRAIGHT**

- REBECCA STRAIGHT, Perfect for straight stairs, this solution is suitable for both indoor and outdoor use.
- It exhibits resilience to various weather conditions, moisture, and salt air, ensuring durability and reliability.
- Fast and easy to install with very low maintenance need.
- Until today, we have completed projects with 100 stairs, and our stairlift has demonstrated its perfect fit for this type of staircase without any issues, earning with that the satisfaction of our client.
- Our platform stairlift utilizes a Traction Drive system, which repurposes the rail as a handrail for users, optimizing space and functionality.

## **REBECCA CURVED**

- REBECCA CURVED, it fir perfectly in type of curves stairs . narrow , stairs with tight curves, directional changes, spiral ....(check the next page)
- Can be intalled for any number of levels.
- Fast and easy to install with very low maintenance need.
- Flexible for installation indoor and outdoor areas.
- The platform can be conveniently folded away between uses, with the safety arms folded downwards to maintain the unit's compactness.
- The rail serves also as a handrail and, like the straight Rebecca model, utilizes the Traction Drive system.
- Our platform stairlift does not require significant building renovations.