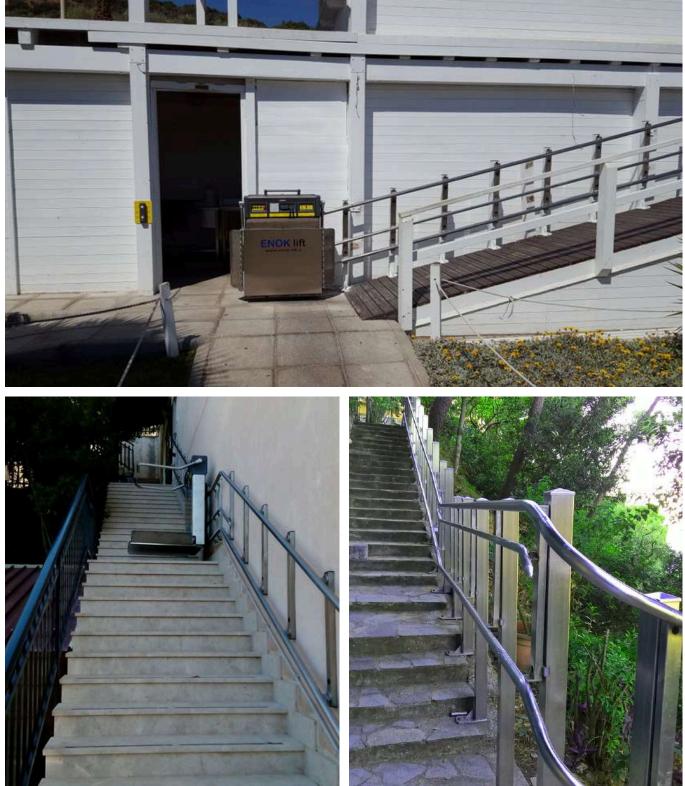

## **REBECCA STRAIGHT**

- REBECCA STRAIGHT, Perfect for straight stairs, this solution is suitable for both indoor and outdoor use.
- It exhibits resilience to various weather conditions, moisture, and salt air, ensuring durability and reliability.
- Fast and easy to install with very low maintenance need.
- Until today, we have completed projects with 100 stairs, and our stairlift has demonstrated its perfect fit for this type of staircase without any issues, earning with that the satisfaction of our client.
- Our platform stairlift utilizes a Traction Drive system, which repurposes the rail as a handrail for users, optimizing space and functionality.

## **REBECCA CURVED**

- REBECCA CURVED, it fir perfectly in type of curves stairs . narrow , stairs with tight curves, directional changes, spiral ....(check the next page)
- Can be intalled for any number of levels.
- Fast and easy to install with very low maintenance need.
- Flexible for installation indoor and outdoor areas.
- The platform can be conveniently folded away between uses, with the safety arms folded downwards to maintain the unit's compactness.
- The rail serves also as a handrail and, like the straight Rebecca model, utilizes the Traction Drive system.
- Our platform stairlift does not require significant building renovations.

## **OUR DESIGN RAILS**

- Our <u>stairlift rail</u> solution is expertly designed to effortlessly <u>navigate straight</u>, <u>curved</u>, <u>and variable</u> <u>slope and long staircase and can fit perfetly as handrail</u>.
- Rebecca is equipped with a smooth double-tube track made of AISI 304 stainless steel. The track is free from any grooves or holes, eliminating the need for lubrication or special treatments.
- Its design gives it such an appearance that allows it to be installed anywhere. Thanks to its design and low visual impact, we are able to respect every environment in which it is installed: private residences, historic buildings, natural parks.