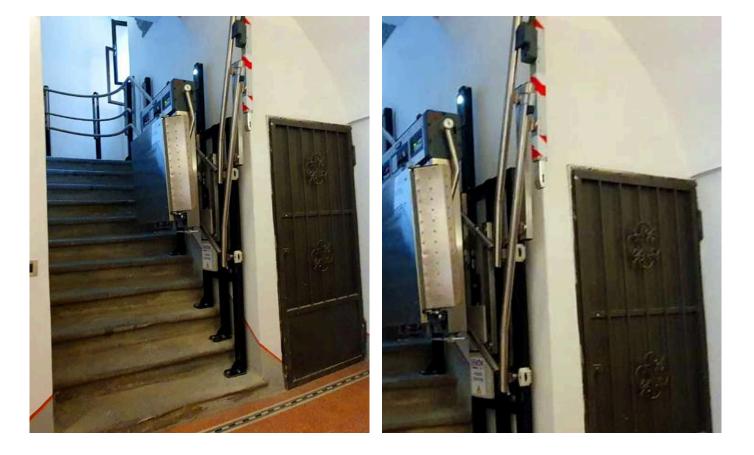

## **REBECCA CURVED**

- REBECCA CURVED, it fir perfectly in type of curves stairs . narrow , stairs with tight curves, directional changes, spiral ....(check the next page)
- Can be intalled for any number of levels.
- Fast and easy to install with very low maintenance need.
- Flexible for installation indoor and outdoor areas.
- The platform can be conveniently folded away between uses, with the safety arms folded downwards to maintain the unit's compactness.
- The rail serves also as a handrail and, like the straight Rebecca model, utilizes the Traction Drive system.
- Our platform stairlift does not require significant building renovations.

## **OUR INNOVATIVE RAILS**

- Introducing our latest innovation: the Lift Up Rail system. This revolutionary design enables users to overcome obstacles such as doors and windows seamlessly along the staircase.
- With its innovative functionality, navigating through challenging spaces becomes effortless, providing an unparalleled user experience.
- Its innovative design minimizes the need for additional modifications to accommodate obstacles, preserving valuable space and maintaining the aesthetic appeal of the surroundings.
- With the Lift Up Rail, users no longer need to navigate cumbersome detours or make adjustments to their environment, saving time and effort in their daily routines.