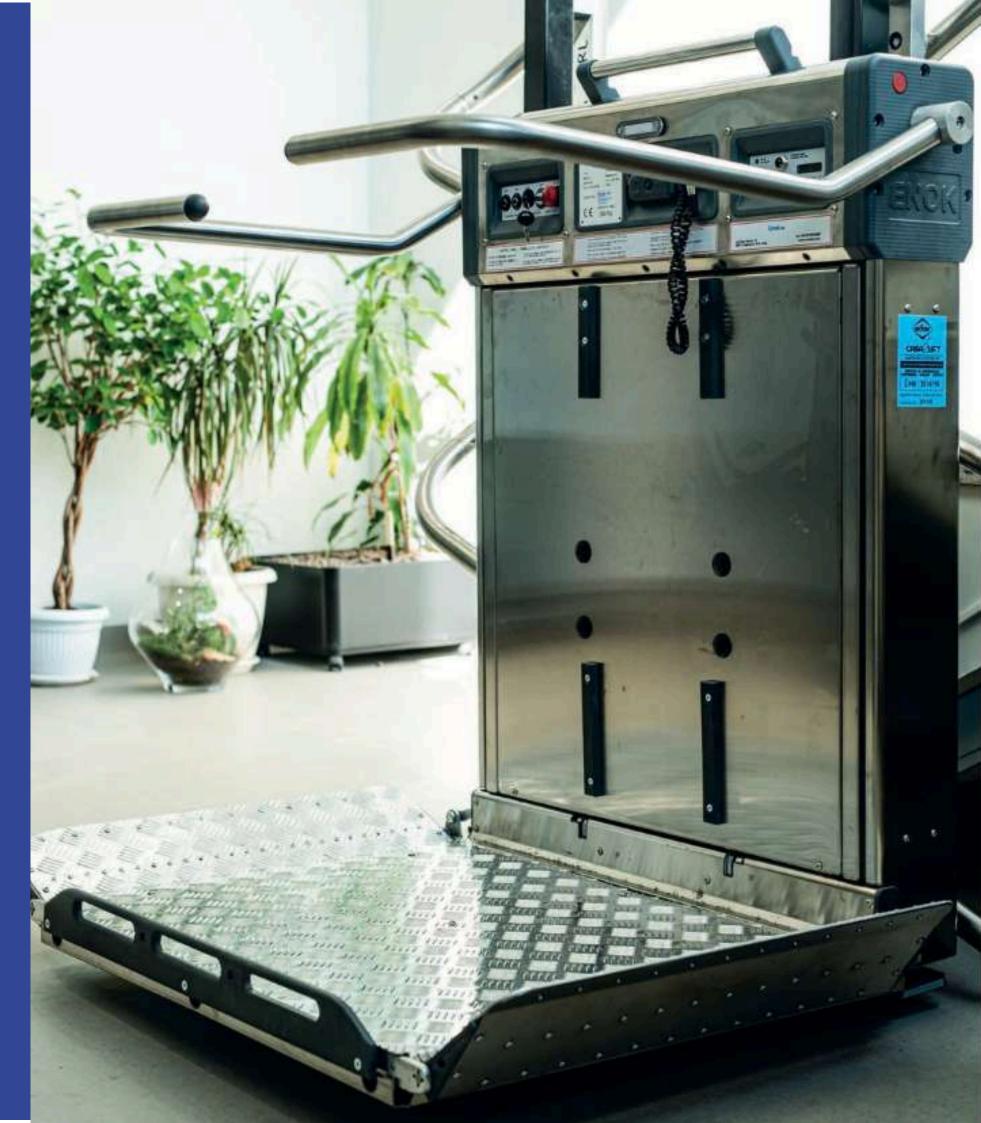

## What We Offer

We offer **REBECCA**,

our platform stairlifts which are designed to transport wheelchairs or individuals seated on folding chairs, as well as carry goods like groceries alongside the user and even heavy materials (load up to 300kg).

The platofrm can folds up when not in use.

They stand out as the most versatile market, capable the of installation on long rail runs, narrow staircases, tight turns, and even very steep inclines, enduring fierce outdoor weather conditions thanks to the high-quality materials we employ, such as stainless steel rails.

- Parachute device and speed limiter
- Emergency stop button
- Platform stops automatically when sensitive surfaces detect obstructions
- Barrier arms surround and protect user,.
- Automatic emergency lowering
- Safety sensors under the platform and the machine body with anti-shock and anti-crushing function during movement
- Double tube giude rail in stainless steel , smooth, without holes or teeth, which makes it safe and usable as a handrail.