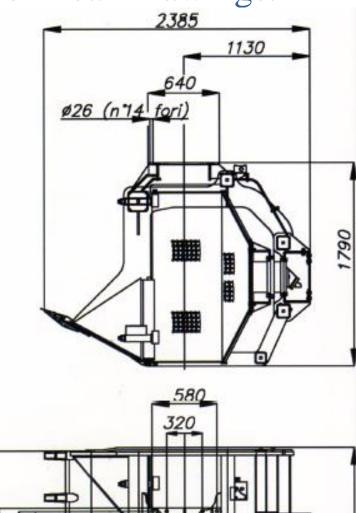

## **Technical Drawings:**

.

1620

1560

60

| Operating weight | 1600 kg             |
|------------------|---------------------|
| Height           | 1790 mm             |
| Width            | 1560 mm             |
| Height           | 2385 mm             |
| SAE volume       | 0,80 m <sup>3</sup> |