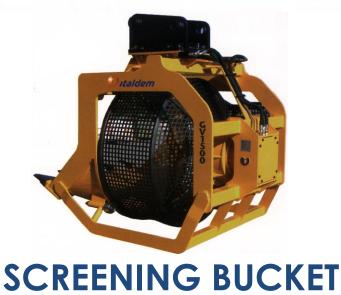

## **Italdem Screening Bucket**

## About italdem GV 1500

• *italdem*'s screening bucket GV 1500 is an innovative attachment which resolves many problems in material selections: selecting material size, pebbles in waterways, material after demolition or draining lands and beaches.

## Advantages...

- The particular shape of the basket allows to have a major screening surface which increases the productivity respect to any other grilled type equipment.
- The screening bucket is at least 10 times more efficient than any other screening device.
- As it is most easy to replace the screen with another one having a different mesh, various types of screening jobs can be done with a minimum of loss of time.

## **GV 1500 Technical details**

- The extremely easiness in substituting the basket with different mesh size baskets ( $30x30 \text{ mm} \div 180 \text{ x } 180 \text{ mm}$ ) allows an easy material selection in little time.
- The screening bucket can be mounted on any type of excavator with a weight that goes from **13 to 25 tons**, it is sufficient in changing only the bracket.
- It has a SAE capacity of 0,80 m<sup>3</sup> and it can be combined with the crushing buckets GF 35 and GF 45 in order to crush big size material and then be screened.

## **GV 1500 Technical details**

- The screening bucket GV 1500 accomplishes its work with the rotating basket through a epicyclical regulator moved by a hydraulic motor; with this rotating movement the material that the bucket gathers spoils and remains only the material that is bigger than the holes of the basket.
- It works with hydraulic hammer oil and it is made of high resistant mechanical steel.