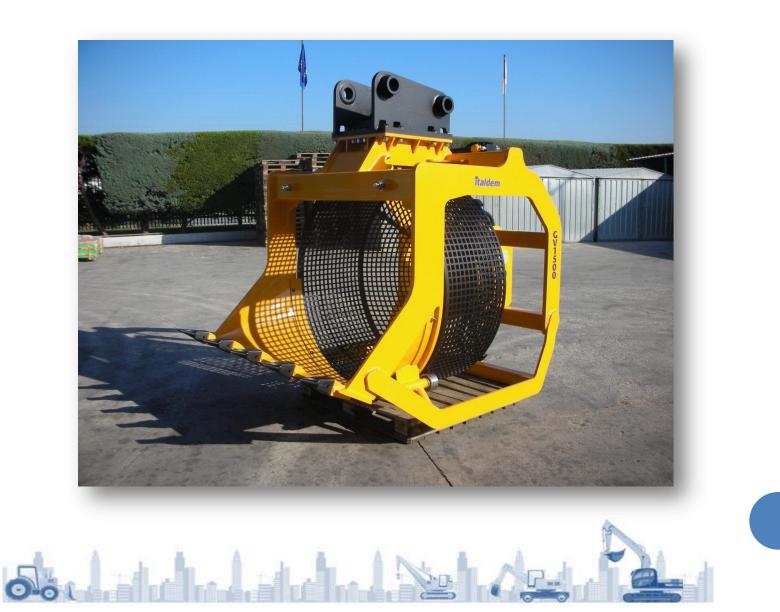

## **Italdem Screening Bucket**

## About italdem GV 1500

• *italdem*'s screening bucket GV 1500 is an innovative attachment which resolves many problems in material selections: selecting material size, pebbles in waterways, material after demolition or draining lands and beaches.

## Advantages...

- The particular shape of the basket allows to have a major screening surface which increases the productivity respect to any other grilled type equipment.
- The screening bucket is at least 10 times more efficient than any other screening device.
- As it is most easy to replace the screen with another one having a different mesh, various types of screening jobs can be done with a minimum of loss of time.