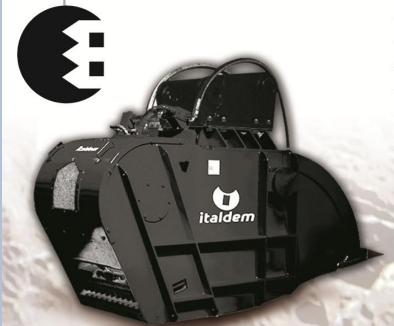

### **CRUSHER BUCKETS**

Made In Italy

### **Italdem Crusher Bucket**

o *italdem*'s revolutionary new crushing method which requires no more expensive crushing plants. An excavator mounted bucket, big enough to include a small jaw crusher, driven hydraulically like any other hydraulic attachment.

### **Technical Details:**

(italdem

- Le benne frantumatrici ITALIADEMOLITORI GF sono un mezzo indispensabile per la macinazione in loco del materiale demolito, così da eliminare i costi di trasporto per lo smaltimento.
- gb ITALIADEMOLITORI GF series of crusher buckets are being used for on-site crushing of quarry and demolition material, a perfect tool for any recycling job.
- Benna Frantumatrice
- Crusher Bucket