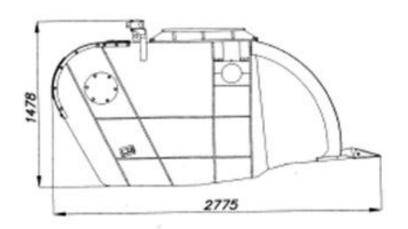

### **Technical Drawing GF 45:**

#### WEIGHT AND DIMENSIONS

#### FITTING TO CARRIER

Carrier weight 28 - 50 Ton. Internal Ø HP line 20 mm Internal Ø LP line 30 mm

Couplings:

HP line 1" GAS LP line 1" GAS

#### SETTINGS

Oil supply 150 – 160 I/Min Working pressure 180 - 200 bar