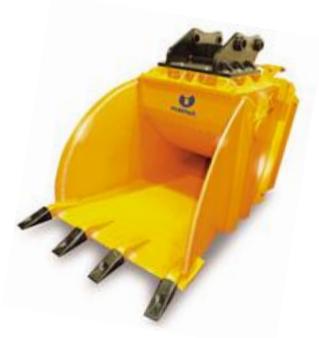

### **Italdem Crusher Bucket**

o *italdem*'s revolutionary new crushing method which requires no more expensive crushing plants. An excavator mounted bucket, big enough to include a small jaw crusher, driven hydraulically like any other hydraulic attachment.

### **Technical Details:**

(italdem

- Le benne frantumatrici ITALIADEMOLITORI GF sono un mezzo indispensabile per la macinazione in loco del materiale demolito, così da eliminare i costi di trasporto per lo smaltimento.
- gb ITALIADEMOLITORI GF series of crusher buckets are being used for on-site crushing of quarry and demolition material, a perfect tool for any recycling job.
- Benna Frantumatrice
- Crusher Bucket