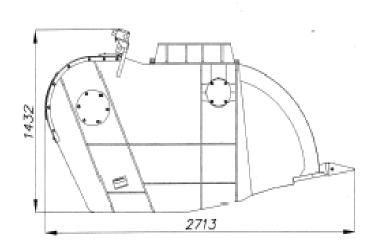

### **Technical Drawing GF 35:**

#### WEIGHT AND DIMENSIONS

 Operating weight
 3500 kg

 Height
 1432 mm

 Width
 1080 mm

 Length
 2713 mm

 Feeder
 800 x 700 mm

 Jaw opening
 30 – 150 mm

 SAE volume
 0,7 m3

#### FITTING TO CARRIER

Carrier weight 20 - 28 Ton. Internal Ø HP line 20 mm Internal Ø LP line 30 mm

Couplings:

HP line 1" GAS LP line 1" GAS

#### **SETTINGS**

Oil supply 150 - 160 I/Min Working pressure 180 - 200 bar