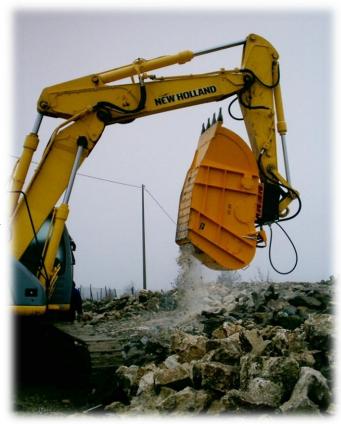

### **Italdem Crusher Bucket**

o *italdem*'s revolutionary new crushing method which requires no more expensive crushing plants. An excavator mounted bucket, big enough to include a small jaw crusher, driven hydraulically like any other hydraulic attachment.

## Advantages...

- Offers the possibility of crushing the material easily on site without great investments, The crushed material can be easily transported to other job sites on used immediately on site for filling purposes..
- Easy mounting on the excavator by means of the hydraulic hammer circuit.
- Can handle all type of materials: stone, concrete, asphalt, mine and quarry waste.
- Built for heavy-duty applications.

# Ready to work for all types of Crushing work..

- The materials that can be crushed should have an average hardness of 500kg / cm<sup>2</sup> and the maximum dimensions should be 700 X 500 mm. the crushed size is 30÷150 mm.
- Crushed material per hour = 16÷25 m³ depending on size, type and load of crushed material.