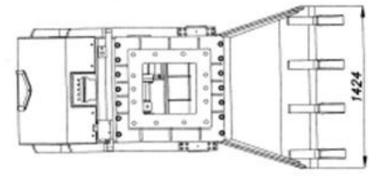

### **Technical Drawing GF 35:**

#### WEIGHT AND DIMENSIONS

 Operating weight
 3500 kg

 Height
 1432 mm

 Width
 1080 mm

 Length
 2713 mm

 Feeder
 800 x 700 mm

 Jaw opening
 30 – 150 mm

 SAE volume
 0,7 m3

#### FITTING TO CARRIER

Carrier weight 20 - 28 Ton. Internal Ø HP line 20 mm Internal Ø LP line 30 mm

Couplings:

HP line 1" GAS LP line 1" GAS

#### **SETTINGS**

Oil supply 150 - 160 I/Min Working pressure 180 - 200 bar