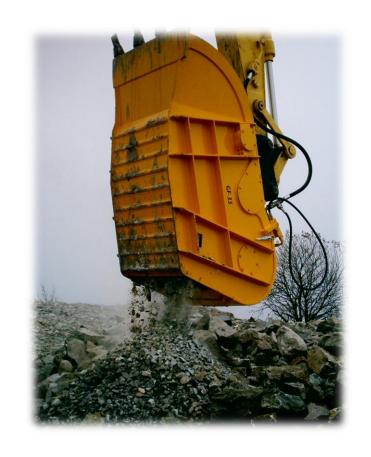

### **Italdem Crusher Bucket**

o *italdem*'s revolutionary new crushing method which requires no more expensive crushing plants. An excavator mounted bucket, big enough to include a small jaw crusher, driven hydraulically like any other hydraulic attachment.

## Advantages...

- Offers the possibility of crushing the material easily on site without great investments, The crushed material can be easily transported to other job sites on used immediately on site for filling purposes..
- Easy mounting on the excavator by means of the hydraulic hammer circuit.
- Can handle all type of materials: stone, concrete, asphalt, mine and quarry waste.
- Built for heavy-duty applications.

# Ready to work for all types of Crushing work..

- The materials that can be crushed should have an average hardness of 500kg / cm<sup>2</sup> and the maximum dimensions should be 700 X 500 mm. the crushed size is 30÷150 mm.
- Crushed material per hour = 16÷25 m³ depending on size, type and load of crushed material.