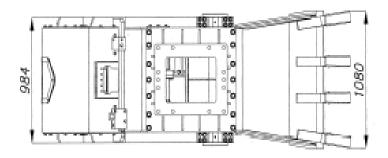

### **Technical Drawing GF 35:**

#### WEIGHT AND DIMENSIONS

 Operating weight
 3500 kg

 Height
 1432 mm

 Width
 1080 mm

 Length
 2713 mm

 Feeder
 800 x 700 mm

 Jaw opening
 30 – 150 mm

 SAE volume
 0,7 m3