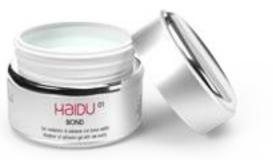

## BOND

## MEDIATOR OF ADHESION GEL WITH LOW ACIDITY

Transparent gel. It has a keratin base and a small amount of acrylic. Apply with a thin layer

01A 15ml / 01 30ml

ADHESION MEDIATORS