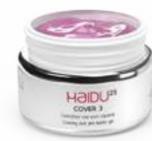

## COVER 3

FORMING DARK PINK BUILDER GEL

Covering dark pink builder gel with lucid topcoat and self-levelling. Perfect for covering striated and ruined nail's imperfections. Fit for nail bed's extension. Apply a double layer. It can be pincered after about 60 seconds.

25A 15ml / 25 30ml