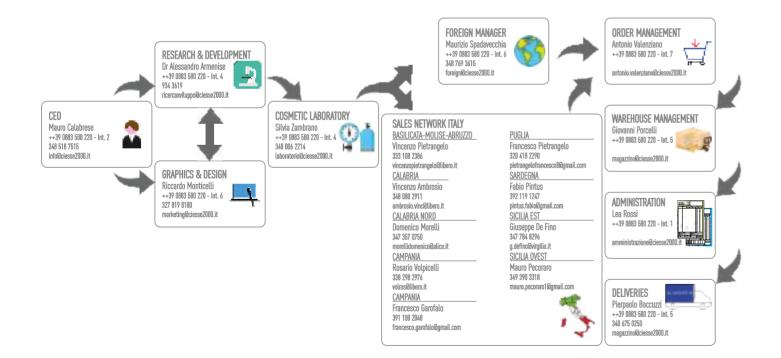

## > COMPANY ORGANIGRAM

Floor Display Haidu (1060mm x 1923mm x 540mm) 57A14

Poster Haidu (1000mm x 700mm) 57A04