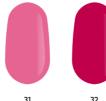

# Haldu Gel Polish UV & LED SOAK OFF

An innovative product for your nails. An alternative to the usual Gel Polish! Haidu Gel Polish's coat offers an excellent result due to the high pigmentation of the product. The brilliance remains the same over time and guarantees a wonderful aspect to your nails!

Haidu gel colors, high pigmentation and density gels, perfectly cover your nails enhancing a natural aspect

> **AVAILABLE FORMATS** 5ml

# 100 **COLOURS**

21 Dark red

26 AUBERGINE

BLACK

METALLIC

RED POWER