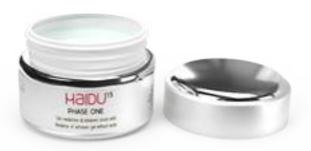

## **PHASE ONE**

## MEDIATOR OF ADHESION GEL WITHOUT ACIDS

Transparent gel containing keratin. Apply as a nail polish. Ideal for perfect nails and for who does not want acids on the nails.

15A **15ml** / 15 **30ml** 