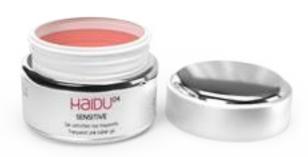

## **SENSITIVE**

## TRANSPARENT PINK BUILDER GEL

Lightly pink builder gel without methacrylic acids, perfect for finishing of the French gel on the cuticles. Recommended in case of allergies. Matt topcoat

04A 15ml / 04 30ml