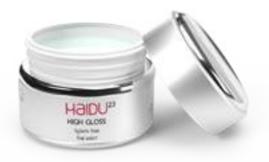

## HIGH GLOSS

FINAL SEALANT

Vitrifying with extreme brightness. Apply abundantly as a nail polish. It should be degreased after the polymerization.

23A 15ml / 23 30ml

09A 15ml / 09 30ml