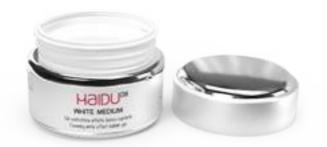

## WHITE MEDIUM

GELS

COVERING WHITE EFFECT BUILDER GEL

Perfect for realisation of French wall technique

08A 15ml / 08 30ml

08