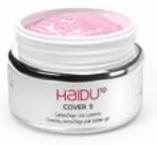

## COVER 5

FORMING PINK BUILDER GEL

Covering pink builder and self-levelling. Perfect for covering striated and ruined nail's imperfections. Fit for elongation with papers. Apply a double layer. It can be used before and after moulding or directly used as shaping. It can be pincered after about 60 seconds.

10A 15ml / 10 30ml