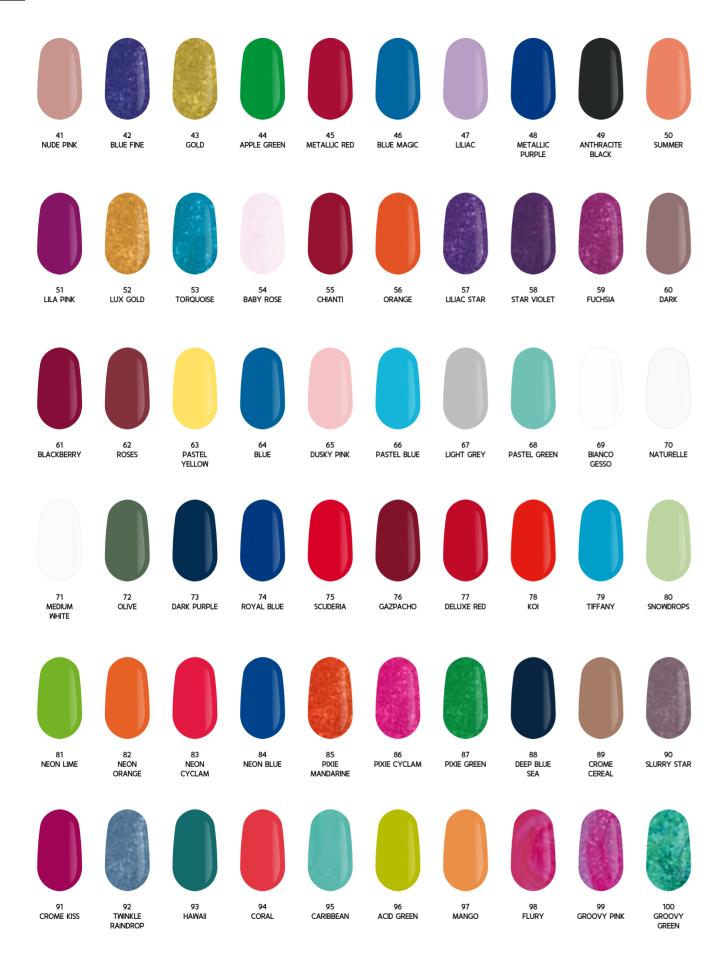

ngs and reconstructions with nail form. Self-modelling, due to the presence of many UV filters you can feel a heat source and you have to work in layers. Perfect for summer and high temperatures. Lucid topcoat.



19A 15ml / 19 30ml





















# Haldu Gel Polish UV & LED SOAK OFF

An innovative product for your nails. An alternative to the usual Gel Polish! Haidu Gel Polish's coat offers an excellent result due to the high pigmentation of the product. The brilliance remains the same over time and guarantees a wonderful aspect to your nails!







Haidu gel colors, high pigmentation and density gels, perfectly cover your nails enhancing a natural aspect

> **AVAILABLE FORMATS** 5ml



# 100 **COLOURS**





21 Dark red











26 AUBERGINE





BLACK



METALLIC



RED POWER



# Haidu Thermo gel

Haidu thermal gels are covering and low viscosity and change colour according to body temperature and degrees perceived in the surrounding environment. They enhance the value of the hands on which they are applied, generating multiple shades passing from one colour to another



AVAILABLE FORMATS 5ml

- As the temperature increases, the original colour fades into a lighter colour
- T2 ARIEL Orange / Yellow
- T3 GRETA Brown / Orange
- T5 ASIA Violet / Pink
- T6 ILENIA Blue / White
- T8 SELLY Violet / Heavenly
- T9 NAOMI Red / Violet
- T12 ESTER Blue / White GLITTER
- T14 ESTER Violet / Pink GLITTER
- T17 ESTER Dark Red / Yellow
- T25 ESTER Bordeaux / Wine Red



T2 ARIEL





T3 GRETA





T6 ILENIA





T9 NAOMI





2

T14 SOFIA



CONNIE



T25 MARILYN





## **CRY