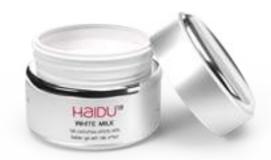

## WHITE MILK BUILDER GEL

WITH MILK EFFECT

Perfect for coverings with milky effect. Unique application, self-levelling and easy to apply.

18A 15ml / 18 30ml