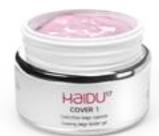

## COVER 1

## FORMING BEIGE BUILDER GEL

Covering beige builder gel with lucid topcoat and self-levelling. Perfect for covering striated and ruined nail's imperfections. Fit for elongation with papers. Apply a double layer. It can be used before and after moulding or directly used as

17A 15ml / 17 30ml

FORMING LIGHT PINK BUILDER GEL

Covering light pink builder gel with lucid topcoat and self-levelling. Perfect for covering striated and ruined nail's imperfections. Fit for nail bed's extension. Apply a double layer. It can be pincered after about 60 seconds.