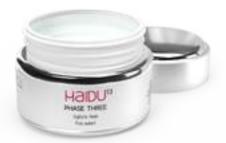

## PHASE THREE

FINAL SEALANT

For a bright and natural topcoat. Apply a unique and dense layer over the whole surface.

13A **15ml** / 13 **30ml** 