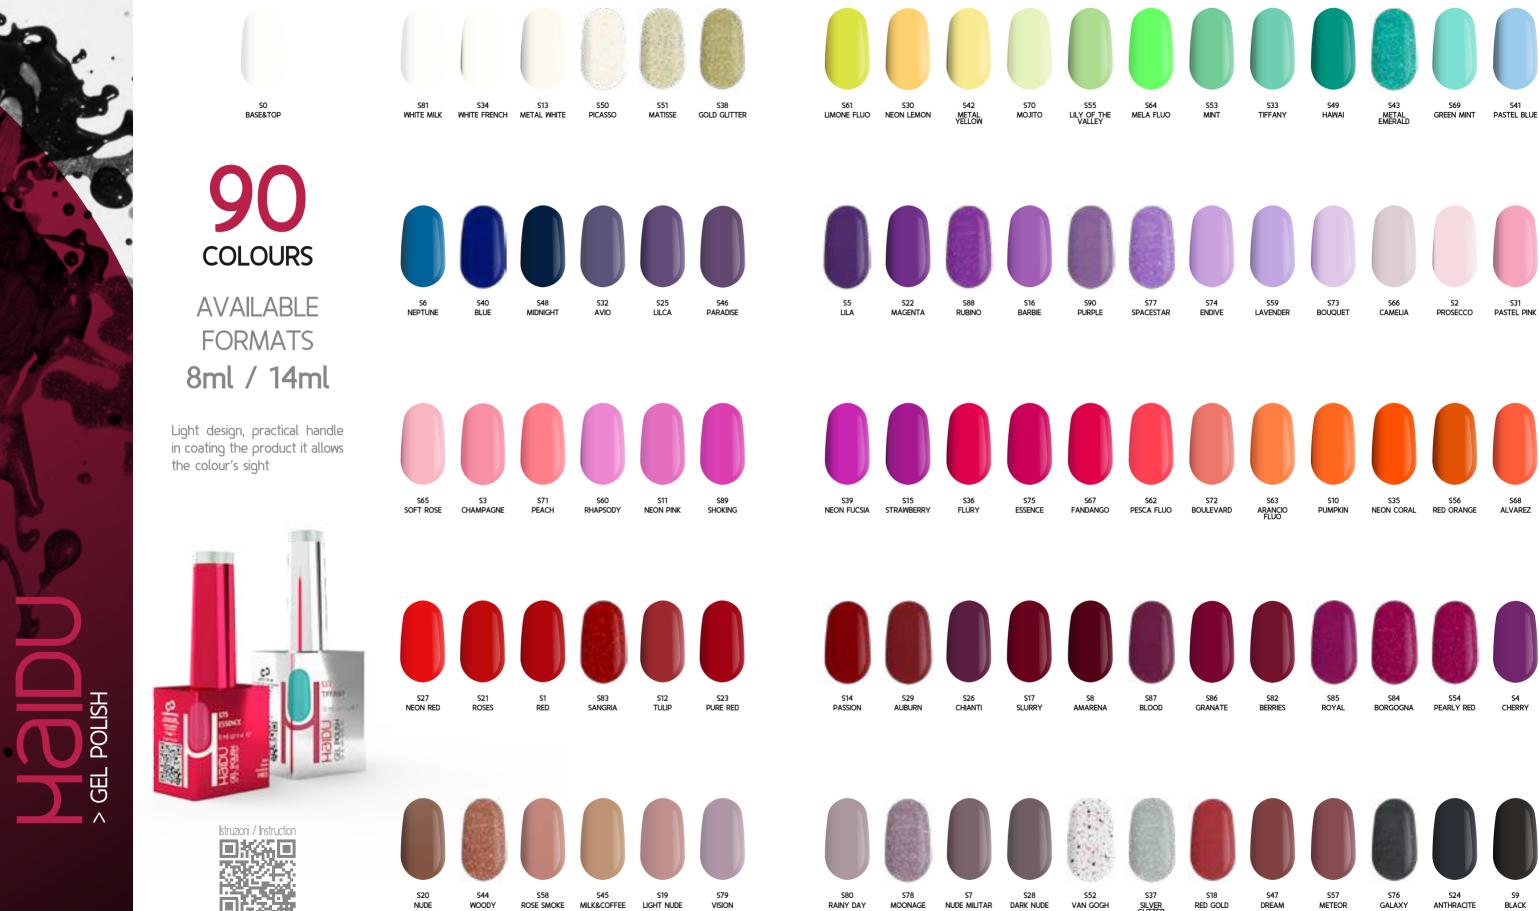

# Haldu Gel Polish UV & LED SOAK OFF

An innovative product for your nails. An alternative to the usual Gel Polish! Haidu Gel Polish's coat offers an excellent result due to the high pigmentation of the product. The brilliance remains the same over time and guarantees a wonderful aspect to your nails!

Haidu gel colors, high pigmentation and density gels, perfectly cover your nails enhancing a natural aspect

> **AVAILABLE FORMATS** 5ml

# 100 **COLOURS**

21 Dark red

26 AUBERGINE

BLACK

METALLIC

RED POWER