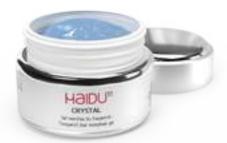

## CRYSTAL

## TRANSPARENT BLUE MONOPHASIC GEL

Transparent blue monophasic gel. UV filter's presence avoids nail's yellowing. Fit for coverings and reconstructions with nail form. Self-modelling, due to the presence of many UV filters you can feel a heat source. Perfect for summer and high temperatures. Excellent adherence and filing. Lucid topcoat.

11A 15ml / 11 30ml