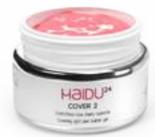

tion, self-levelling and easy to apply.



18A 15ml / 18 30ml













## WHITE MEDIUM

GELS

COVERING WHITE EFFECT BUILDER GEL

Perfect for realisation of French wall technique



08A 15ml / 08 30ml











08

## COVER 1

## FORMING BEIGE BUILDER GEL

Covering beige builder gel with lucid topcoat and self-levelling. Perfect for covering striated and ruined nail's imperfections. Fit for elongation with papers. Apply a double layer. It can be used before and after moulding or directly used as











17A 15ml / 17 30ml



FORMING LIGHT PINK BUILDER GEL

Covering light pink builder gel with lucid topcoat and self-levelling. Perfect for covering striated and ruined nail's imperfections. Fit for nail bed's extension. Apply a double layer. It can be pincered after about 60 seconds.

















## COVER 3

FORMING DARK PINK BUILDER GEL

Covering dark pink builder gel with lucid topcoat and self-levelling. Perfect for covering striated and ruined nail's imperfections. Fit for nail bed's extension. Apply a double layer. It can be pincered after about 60 seconds.













25A 15ml / 25 30ml

## **COVER 4**

FORMING MID-PINK BUILDER GEL

Covering mid-pink builder gel with lucid topcoat and self-levelling. Perfect for covering striated and ruined nail's imperfections. Fit for nail bed's extension. Apply a double layer. It can be pincered after about 60 seconds.















28A 15ml / 28 30ml

## COVER 5

FORMING PINK BUILDER GEL

Covering pink builder and self-levelling. Perfect for covering striated and ruined nail's imperfections. Fit for elongation with paper