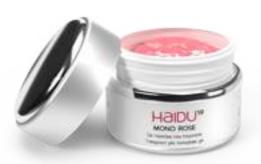

## MONO ROSE

Transparent pink monophasic gel

Transparent pink monophasic gel. Fit for coverings and reconstructions with nail form. Self-modelling, due to the presence of many UV filters you can feel a heat source and you have to work in layers. Perfect for summer and high temperatures. Lucid topcoat.

19A 15ml / 19 30ml