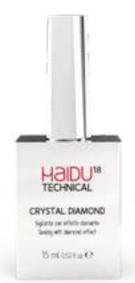

## **CRYSTAL DIAMOND**

## SEALING WITH DIAMOND EFFECT

Elegance and 3D ultra-lucid effect. It has to be applied with a thin layer, before the sealing. It could be used as unique sealing and it has to be mixed due to the micro-particles' presence. It has to be applied as a nail polish but it should not be used for cambers

C18 15ml

cambers

**CRYSTAL BLU** 

SEALING WITH BLUE EFFECT

It has an incredible resistance and duration. Thanks to UV filter's

presence, it avoid nail's yellowing. It has to be applied with a thin

layer, before the sealing. It could be used as unique sealing and