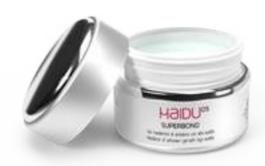

## **SUPERBOND**

## MEDIATOR OF ADHESION GEL WITH HIGH ACIDITY

Transparent gel. It has a keratin base and an acrylic base. Perfect for difficult and complicated nails. Apply a thin layer. The result is the same as if you were using Bonder and Primer together.

05A 15ml / 05 30ml