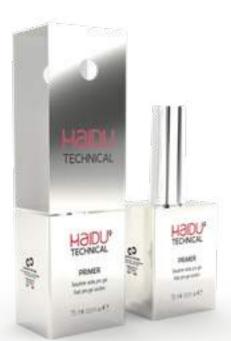

## **PRIMER**

## **ACID PRE-GEL SOLUTION**

Liquid solution with acid base; it contains acrylic, it perfectly penetrates natural nails' fibres and it creates an excellent adherence with the gels. It dries to the air and it has a degreasing effect. It contains an antimycotic. Few drops have to be applied.

## **ULTRABOND**

## NON-ACID PRE-GEL SOLUTION

Non-acid pre-gel maximising the adherence of the UV gel and of the nail polish. Apply a thin layer and let it dry at the air for 30 seconds. For all types of nails

C15 15ml