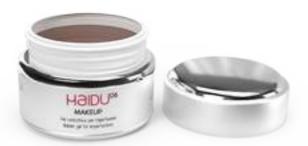

## **MAKEUP**

## BUILDER GEL FOR IMPERFECTIONS

Dark pink builder gel, fit for covering natural nail's imperfections. Self-levelling and suitable for being used as camouflage. Apply a double layer. Lucid topcoat.

06A 15ml / 06 30ml