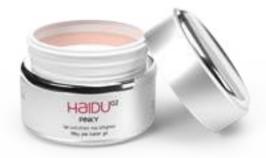

## PINKY MILKY PINK

## BUILDER GEL

Milky pink builder gel, perfect for coverings with porcelain effect. Self-levelling and easy to apply. Lucid topcoat. It becomes milky white after lamp polymerization

02A 15ml / 02 30ml

Transparent builder gel with high adhesion. High endurance and resistance for reconstruction with excellent C curves. Perfect gel for curvatures and reconstruction with nail form. It presents a high elasticity and an extreme brilliance. Matt topcoat.