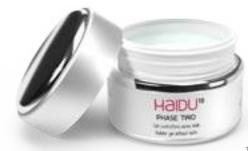

## WHITE MILK BUILDER GEL

WITH MILK EFFECT

Perfect for coverings with milky effect. Unique application, self-levelling and easy to apply.

18A 15ml / 18 30ml

## WHITE MEDIUM

GELS

COVERING WHITE EFFECT BUILDER GEL

Perfect for realisation of French wall technique

08A 15ml / 08 30ml

08