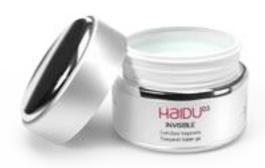

## **INVISIBLE**

## TRANSPARENT BUILDER GEL

Transparent builder gel, it contains UV filters in order to avoid nail's yellowing. Perfect for nail form's reconstruction. During the summer, it works differently because density is lower. Matt topcoat.

03A 15ml / 03 30ml