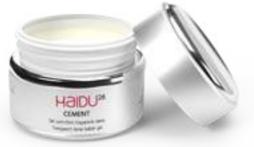

## **CEMENT**

## TRANSPARENT DENSE BUILDER GEL

Transparent builder gel, perfect for structures requiring a particular mechanical resistance. It is very useful for extreme elongations and particular shapes. Excellent pincerability and matt topcoat.

26A 15ml / 26 30ml