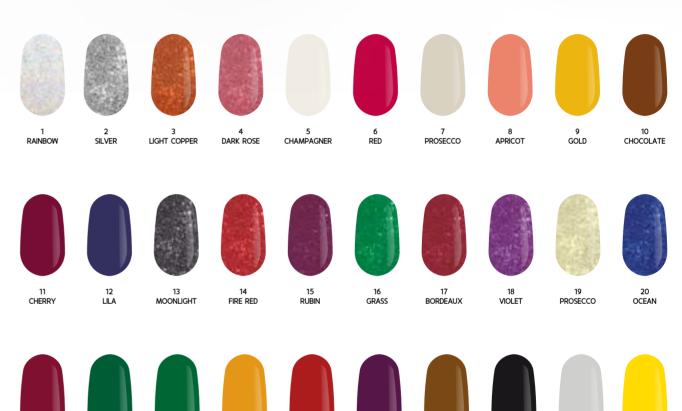

# Haldu Gel Polish UV & LED SOAK OFF

An innovative product for your nails. An alternative to the usual Gel Polish! Haidu Gel Polish's coat offers an excellent result due to the high pigmentation of the product. The brilliance remains the same over time and guarantees a wonderful aspect to your nails!

Haidu gel colors, high pigmentation and density gels, perfectly cover your nails enhancing a natural aspect

> **AVAILABLE FORMATS** 5ml

# 100 **COLOURS**

21 Dark red

26 AUBERGINE

BLACK

METALLIC

RED POWER