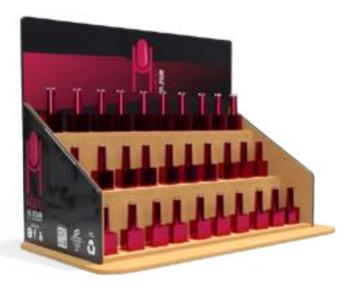

## Counter Display Haidu

It Can contain up to 30 products (51mm x 37mm x 36mm) 57A05

Colour Chart Gel Polish Haidu (25mm x 111 mm x 50 mm) 57A02