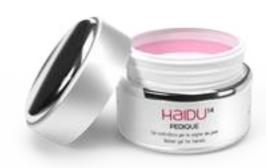

## **PEDIQUE**

## BUILDER GEL

FOR TOENAILS

Lightly pink builder gel structured and realised for toenails. It has a high adhesion and it contains antimycotic substances in order to prevent skin fungus and mycocites' formation.

14A 15ml / 14 30ml