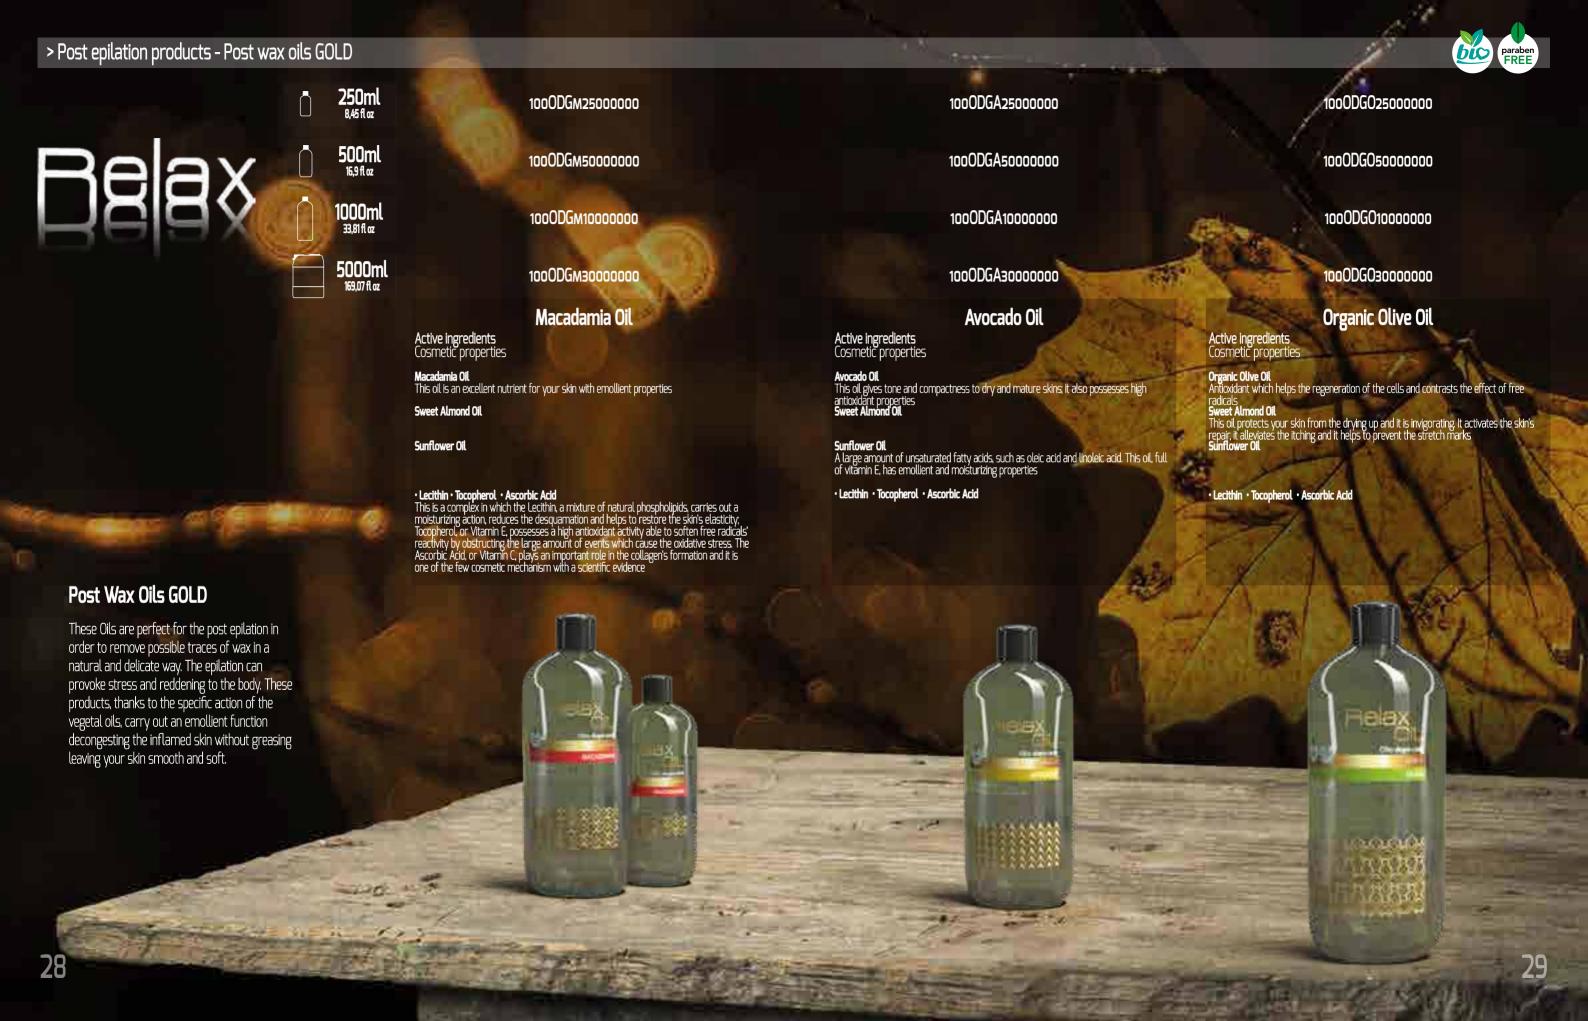

## > Post epilation products - Post wax oils 250ml 8,45 fl oz 1000DMA25000000 1000DAM25000000 1100DA250000000 1000DTC25000000 500ml 16,9 fl oz 100ODMA50000000 1100DA500000000 100ODTC50000000 1000DAM50000000 1000ml 1000DMA10000000 1100DA10000000 1000DTC10000000 1000DAM1000000 5000m 1100DA30000000 100ODTC3000000 169,07 fl oz **Talc and Camphor** Argan Oil Almond **Azulene and Menthol** Active ingredients Cosmetic properties Active ingredients Cosmetic properties Sunflower Oil A large amount of unsaturated fatty acids, such as oleic acid and linoleic acid. This oil, full of vitamin E, has emollient and moisturizing properties. Sunflower Oil · Lecithin · Tocopherol · Ascorbic Acid · Lecithin · Tocopherol · Ascorbic Acid Lecithin Tocopherol • 1 important role in the collagen's formation and it is one of the few cosmetic mechanism with a scientific evidence. Post Wax Oils These Oils are perfect for the delicate post waxing step. They are studied in order to remove gently the traces of wax after the epilation with stripes and waxing. Their formulation is enriched with a ynergy between vegetal Oils and Vitamin E; they lave a fast penetration and they conduct a soothing and moisturizing action by reducing eddening and irritations. They do not grease your kin and make it smooth and soft for a long time 26