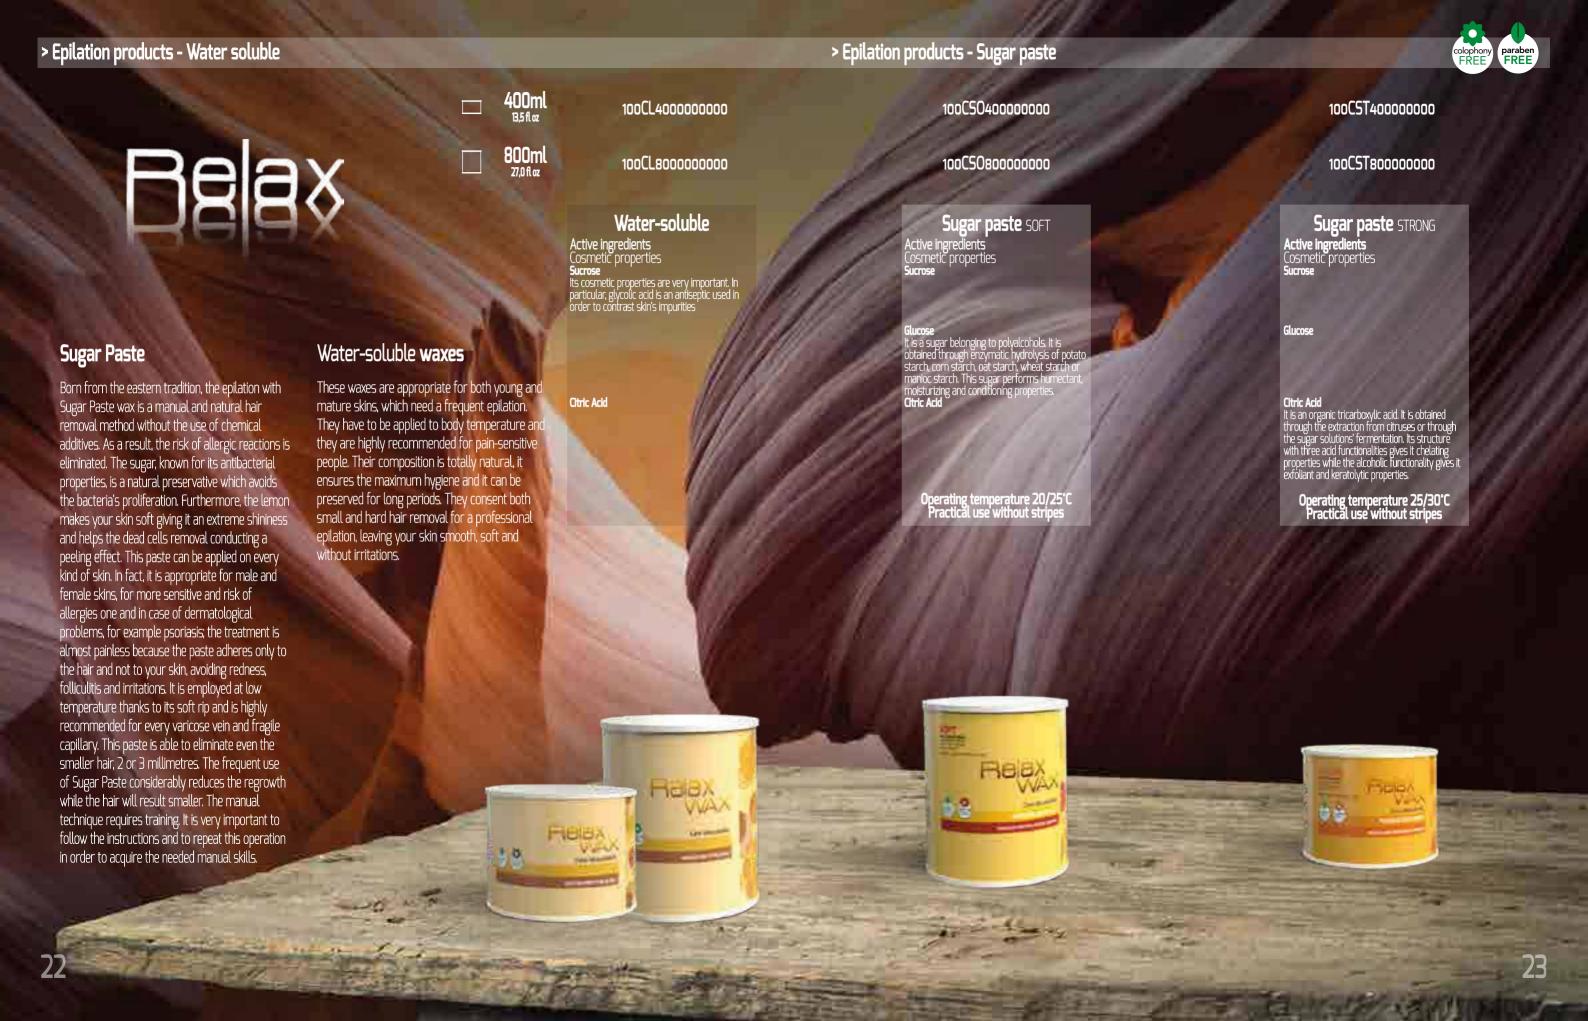

metic properties Titanium Dioxide

### Natural mineral which respects and guarantees the normal oalance of your sk<u>i</u>n

**Beeswax**This wax possesses several properties for the beauty and care of your skin. It is moisturizing, emollient and protective. It is highly recommended for dry, sensitive and stressful skins

Carnauba Wax

Sunflower Oil

## Azulene and Chamomile Brazilian

# Active ingredients Cosmetic properties Azulene

Azuelene is a liposoluble substance with soothing, decongestant and anti-inflammatory properties

Chamomile Extract This extract is composed mainly of flavonoids such as apigenin, luteolin, quercetin, rutin and their glycosides. These flavonoids implicate the anti-reddening, soothing and decongestant properties **Beeswax** 

Carnauba Wax

Sunflower Oil











## > Post epilation products - Post wax oils 250ml 8,45 fl oz 1000DMA25000000 1000DAM25000000 1100DA250000000 1000DTC25000000 500ml 16,9 fl oz 100ODMA50000000 1100DA500000000 100ODTC50000000 1000DAM50000000 1000ml 1000DMA10000000 1100DA10000000 1000DTC10000000 1000DAM1000000 5000m 1100DA30000000 100ODTC3000000 169,07 fl oz **Talc and Camphor** Argan Oil Almond **Azulene and Menthol** Active ingredients Cosmetic properties Active ingredients Cosmetic properties Sunflower Oil A large amount of unsaturated fatty acids, such as oleic acid and linoleic acid. This oil, full of vitamin E, has emollient and moisturizing properties. Sunflower Oil · Lecithin · Tocopherol · Ascorbic Acid · Lecithin · Tocopherol · Ascorbic Acid Lecithin Tocopherol • 1 important role in the collagen's formation and