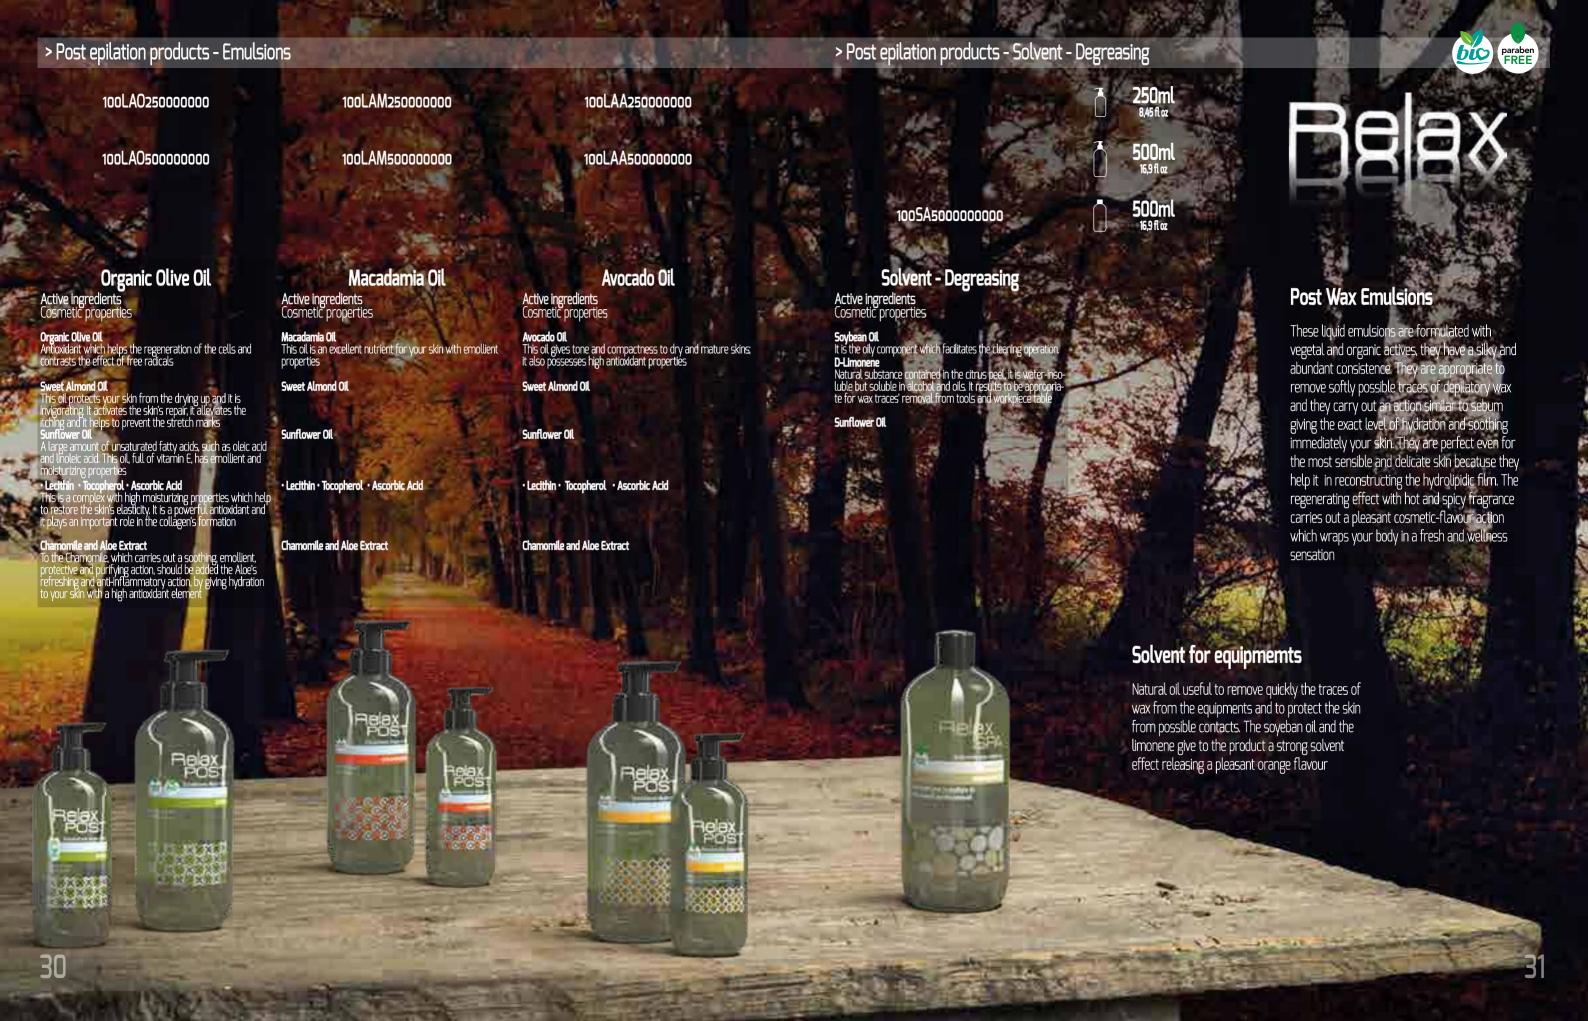

## > Post epilation products - Post wax oils 250ml 8,45 fl oz 1000DMA25000000 1000DAM25000000 1100DA250000000 1000DTC25000000 500ml 16,9 fl oz 100ODMA50000000 1100DA500000000 100ODTC50000000 1000DAM50000000 1000ml 1000DMA10000000 1100DA10000000 1000DTC10000000 1000DAM1000000 5000m 1100DA30000000 100ODTC3000000 169,07 fl oz **Talc and Camphor** Argan Oil Almond **Azulene and Menthol** Active ingredients Cosmetic properties Active ingredients Cosmetic properties Sunflower Oil A large amount of unsaturated fatty acids, such as oleic acid and linoleic acid. This oil, full of vitamin E, has emollient and moisturizing properties. Sunflower Oil · Lecithin · Tocopherol · Ascorbic Acid · Lecithin · Tocopherol · Ascorbic Acid Lecithin Tocopherol • 1 important role in the collagen's formation and it is one of the few cosmetic mechanism with a scientific evidence. Post Wax Oils These Oils are perfect for the delicate post waxing step. They are studied in order to remove gently the traces of wax after the epilation with stripes and waxing. Their formulation is enriched with a ynergy between vegetal Oils and Vitamin E; they lave a fast penetration and they conduct a soothing and moisturizing action by reducing eddening and irritations. They do not grease your kin and make it smooth and soft for a long time 26

## > Epilation products - for very sensitive and easily reddening skins 100ml 3,38 fl oz 100CCAC00000000 100CCAL00000000 100CCOA0000000 100CCT000000000 100CAC40000000 100CAL400000000 100COA400000000 100CT4000000000 800ml 100CAC800000000 100CAL800000000 100COA800000000 100CT8000000000 Azulene and Chamomile Zinc Oxyd and Oat Aloe Titanium Dioxide Active ingredients Cosmetic properties Active ingredients Cosmetic properties Active ingredients Cosmetic properties Active ingredients Cosmetic properties Zinc Oxyd White powder with fine granulatory, It is water insoluble but it is soluble in acids or bases It has different properties, among which the most important is the ability to create a barrier on your skin in order to avoid irritations Chamomile Extract This extract is composed mainly of flavonoids such as apigenin, luteolin, quercetin, rutin and their glycosides. These flavonoids implicate the anti-readering, soothing and decongestant **Titanium Dioxide**Natural mineral which respects and guarantees the normal balance of your skin Due to the large amount of mucopolysacchari-des, this extract has a remarkable ability to hold the water. Then, it results effective in the treatment of dehydrated, sensitive and atopic skins upon which it carries out a soothing and anti-reddening effect Azulene Azulene is a liposoluble substance with soothing, decongestant and anti-inflammatory properties The presence of betaglucan gives to this extract moisturizing, anti-reddening and anti-itch Sunflower Oil A large amount of unsaturated fatty acids, such as oleic acid and linoleic acid. This oil, full of vitamin E, has emollient and moisturizing Sunflower Oil Sunflower Oil Liposoluble Waxes for very sensitive and easily reddening skins Some natural substances have been added to based formulations in order to balance the skin by giving it hydration History Otto: They possess soothing and softening properties which limit the redness

## **Brazilian wax**

This system radically transforms the existing techniques; it represents an overall epilation regarding many parts of your body such as groin, legs, arms, armpits and the top of your lips. These waxes are applied in wider areas and they can be removed through an easy rip reducing the treatment time. In this way, this system will result effective, quick and pleasant. It does not need any **textile stripe**. The employment of a multidirectional technique does not require the respect of hair's direction. These waxes are based on vegetal and low-melting resins and they do not damage the capillaries. They also possess more plasticity in order to adhere to your hair. In this way, the waxes result painless and the hair removal takes place in depth also on smaller hair