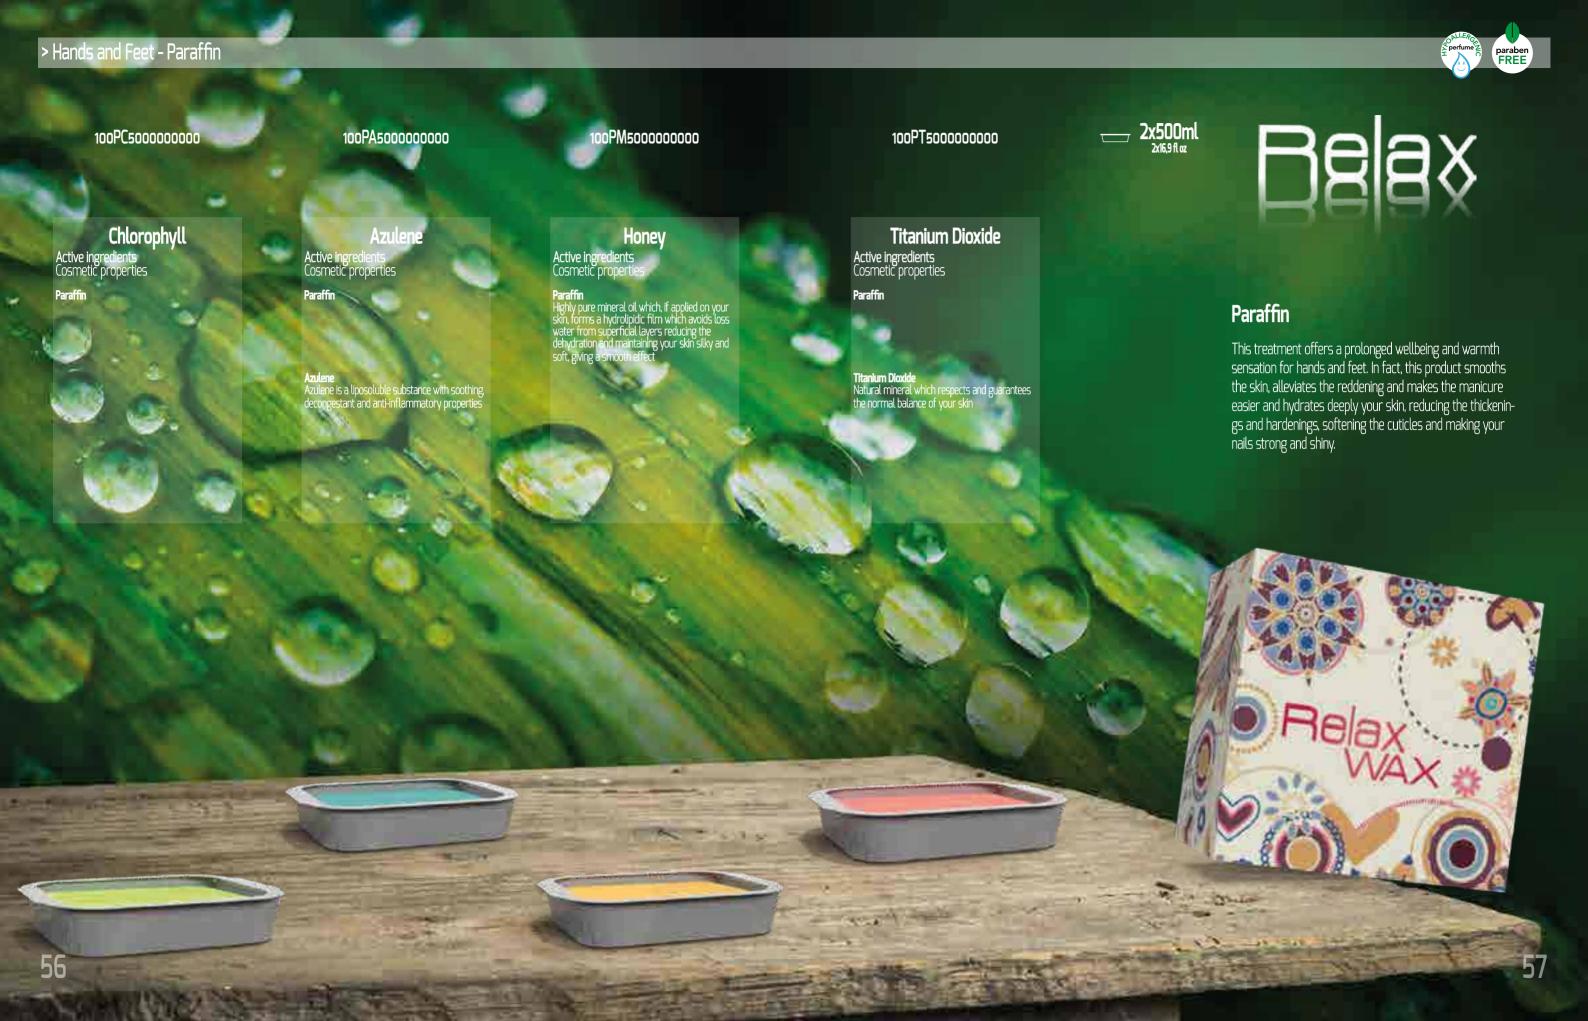

pleasant wellbeing sensation. This product, specific for footbath, has emollient, astringent and refreshing properties. Then, it sanitizes and purifies your feet's skin.

Refreshing and Sanitizing
Their natural formulation, is appropriate even for delicate
and sensitive skins, it possesses a mix of sea salts with essential oils which takes care of your feet, offering them a