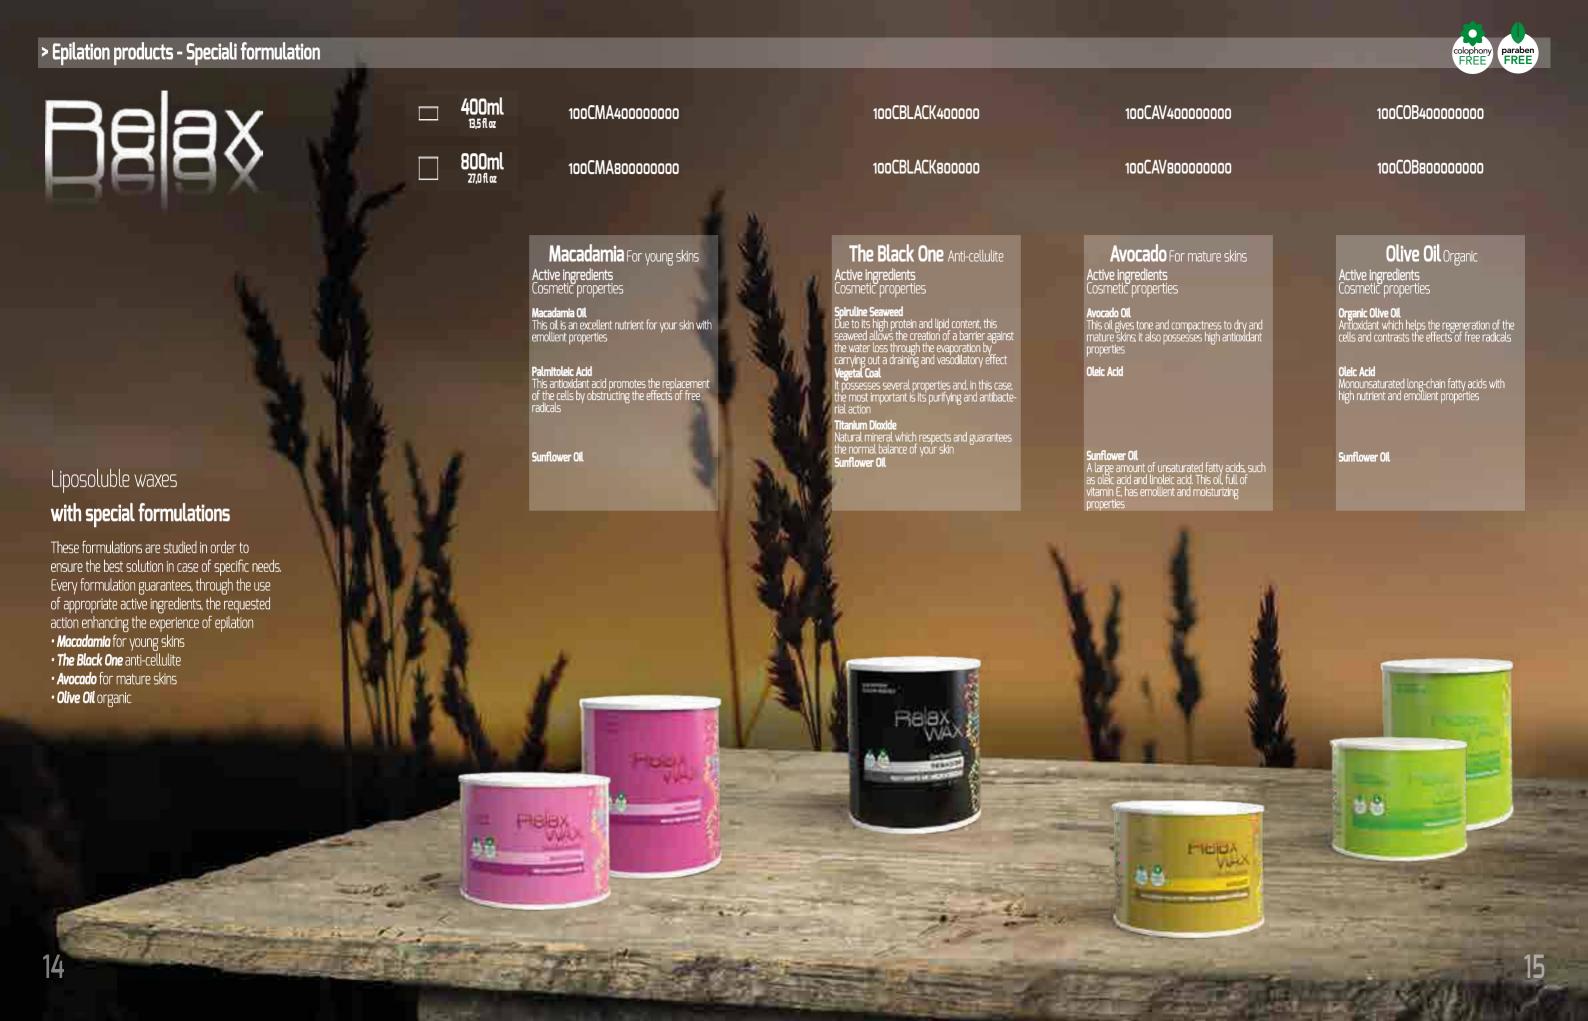

### Carnauba Wax

This wax has emollient, thickening and sheathing properties. It leaves a protective film on your skin and prevents it from the drying up. It is highly recommended for sensitive, irritated and delicate skins

Sunflower Oil

A large amount of unsaturated fatty acids, such as oleic acid and linoleic acid. This oil, full of vitamin E, has emollient and moisturizing properties

## The Black One Brazilian

Active ingredients
Cosmetic properties
Spiruline Seaweed
Due to its high protein and lipid content, this seaweed allows the creation of a barrier against the water loss through the evaporation by carrying out a draining and vasodilatory effect Vegetal Coal

It possesses several properties and, in this case, the most important is its purifying and antibacterial action

Beeswax

## Carnauba Wax Vaseline Oil

This mineral oil, well known as white oil to highlight the purified form of its formulation, does not present allergens. As a result, it has an excellent skin tolerability