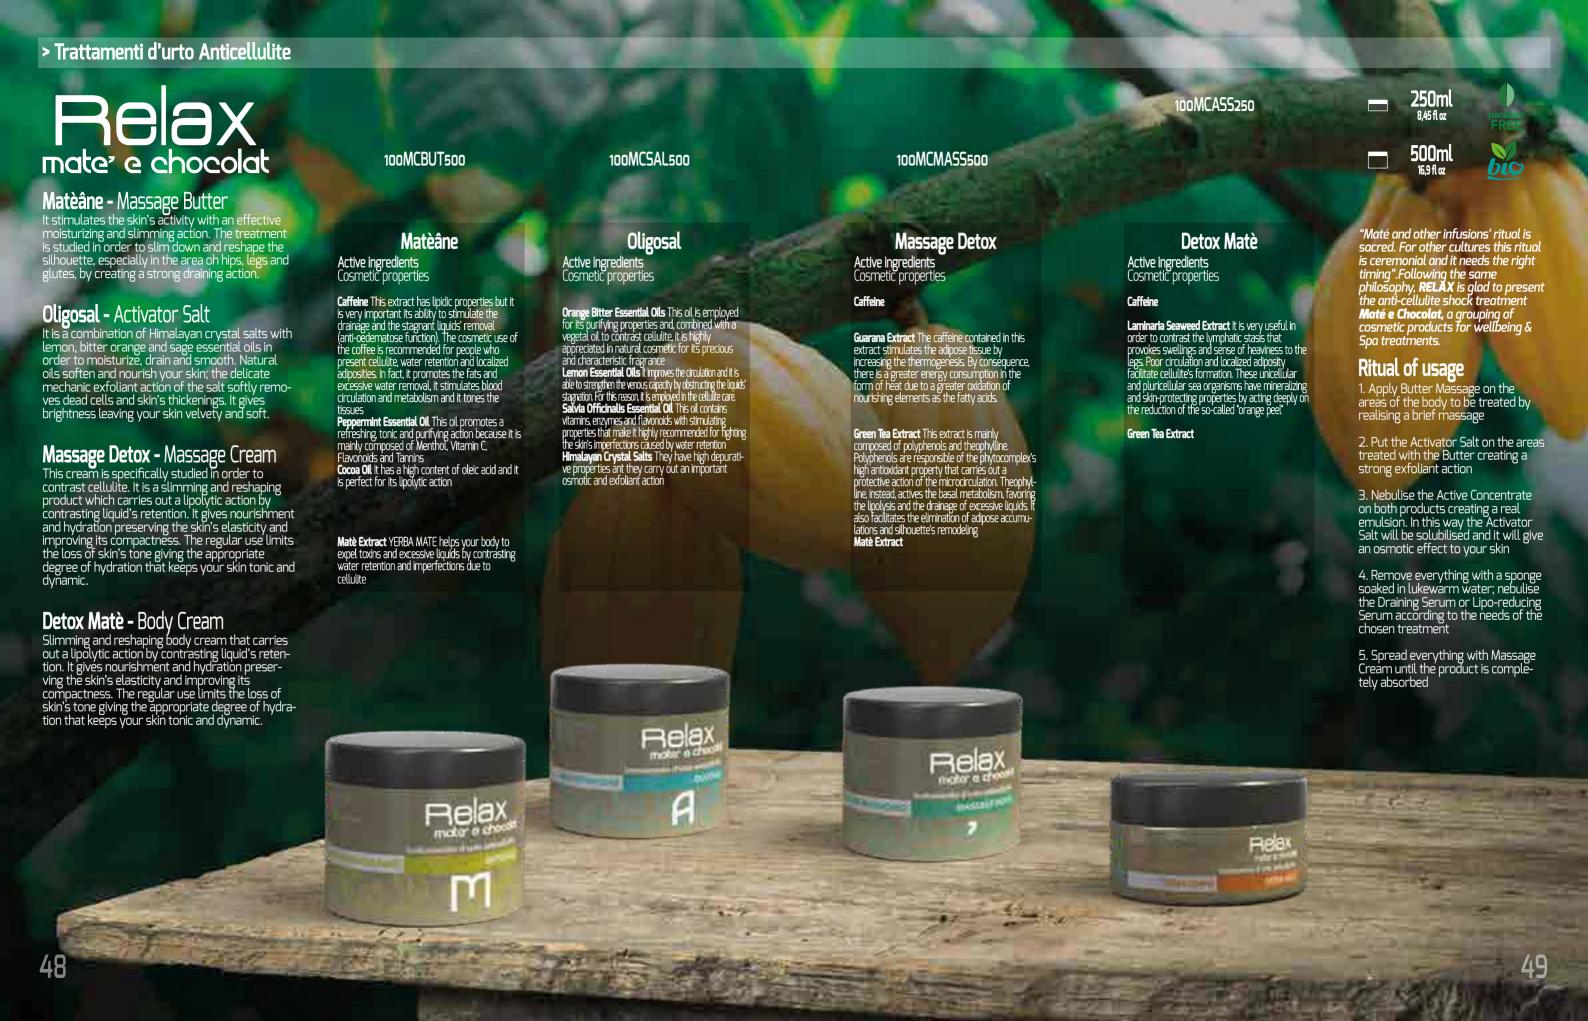

## **ESSENTIAL Draining**

Active ingredients

Cosmetic properties

Centella Extract

This extract facilitates the preservation of vascular walls' tone and elasticity, it contrasts the excessive endothelial permeability and restores the normal balance between capillary circulation and cell trophism. It is recommended also in case of cellulite with microcirculatory deficit and in case af alterations to capillary permeability

Laminaria Seaweed It is very useful in order to contrast the lymphatic stasis. which provokes swellings and sense of heaviness to the legs. Poor circulation and localized adiposity facilitate cellulite's formation. These unicellular and pluricellular sea organisms have mineralizing and skin-protecting properties by acting deeply on the reduction of the so-called "orange peel"

Green Tea Extract This extract is mainly composed of polyphenols and theophylline. Polyphenols are responsi-ble of the phytocomplex's high antioxidant property which carries out a protective action of the microcircu-lation. Theophylline, instead, actives the basal metaboli-sm, favoring the lipolysis and the drainage of excessive liquids. It also facilitates the elimination of adipose accumulations and silhouette's remodeling.

## **Essenthial Energy - Draining**

**Lemon Essential Oil** It has high astringent, antibacterial and antioxidant properties **Mandarin Essential Oil** it can be employed in order to constrast stretch marks and cellulite by stimulating the

lymphatic circulation

### Wild Fennel Essential Oil

ne a

Sage Essential Oil This oil contains vitamins, enzymes and flavonoids with stimulating properties which make it highly recommended for fighting the skin's imperfections caused by water retention

## SILHOUETTE Lipo-reducing

Active ingredients Cosmetic properties Guaranà Extract The caffeine contained in this extract stimulates the adipose The carreine contained in this extract sumulates the adpose tissue by increasing the thermogenesis. By consequence, there is a greater energy consumption in the form of heat due to a greater oxidation of nounshing elements as the free radicals. Furthermore, it is full of tannins, vitamins and mineral salts which give to this extract astringent and healthy properties on the peripheral circulation.

Chestnut Extract

Burdock Extract
Burdock Extract This plant is included among those which help to drain at the cutaneous level thanks to its overall activity on the organism but also a selected action on a specific tissue, such as the cutaneous one. This is very important because the faulty functioning of this tissue obstructs the elimination of toxins produced by our organism.

This extract has lipidic properties but it's very important its ability to stimulate the drainage and the stagnant liquids' removal (anti-oedematose function). The cosmetic use of the coffee is recommended for people which present cellulite, water retention and localized adiposities. In fact, it facilitates the grease and excessive water's removal and stimulates the metabolism, the blood circulation. Then, it invigorates the tissues.

Caffeine

Green Tea Extract

Wild Fennel Essential Oil It possesses a diuretic action