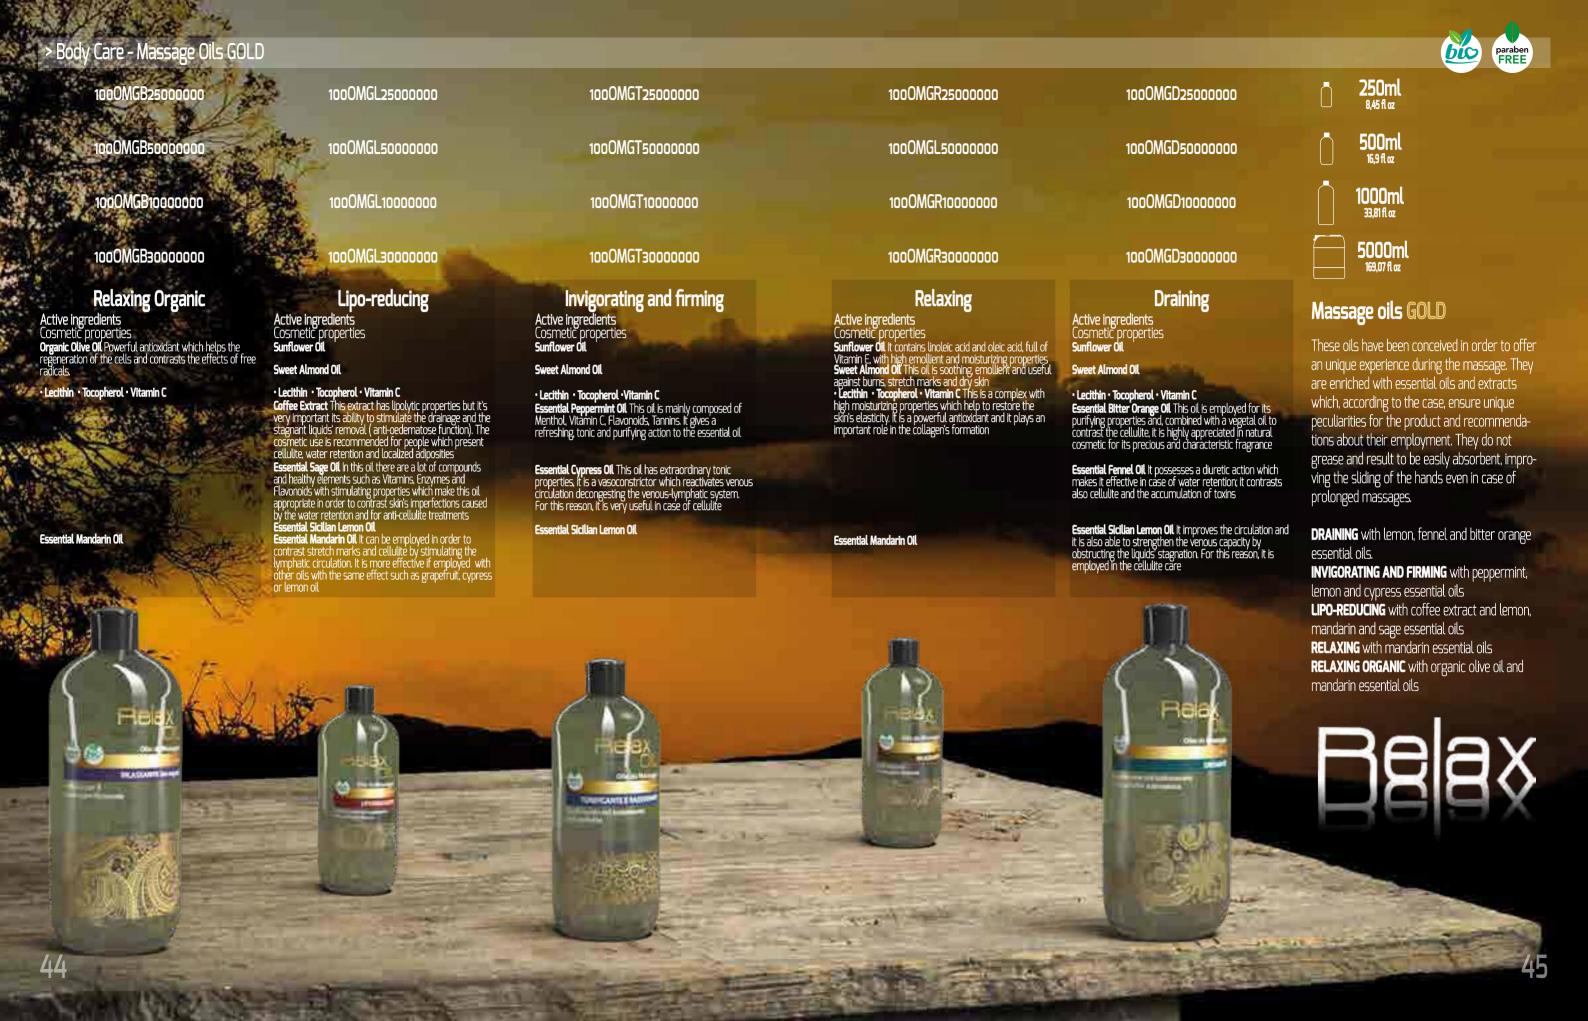

## Massage oils

These oils are specific for the massage. They are formulated with the support of synergy between vegetal oils, such as the sweet almond oil, and Vitamin E, which have emollient, elasticizing and nourishing properties. They do not grease and result to be easily absorbed, improving the sliding of the hands even in case of prolonged massages. They can be employed on every type of skin.

## Body creams

FIRMING AND INVIGORATING Formulations finalised to the treatment of the imperfections due to cutaneous relaxation. It is highly recommended in case of diets and quick slimmings. Th soft texture allows fast and efficient massages. It is quickly absorbed, it does not grease and leaves your skin soft, smooth and more elastic. This cream is formulated with vegetal extracts and natural essential oils and confers to your skin an excellent firming, draining and invigorating action. **LIPO-REDUCING AND THERMOACTIVE Soft and** silky cream, it is the best partner to fight the persisting roundness. It acts in a precise way on the adipose localised accumulations, thanks to the lipolytic effect of its natural active ingredients. The unusual association between vegetal extracts and caffeine, gives to the product slimming and lipolytic properties, provoking an important draining effect on the cutaneous circulation. The cream's activity is supported by the heating action of METHYL NICOTINATE. **DRAINING** This cream battles rebel and excessive roundness. The silhouette is redesigned and finds

its harmony. For this reason, it results to be useful in localised slimming. It increases the basal metabolism and it facilitates the interstitial liquids' circulation reducing the imperfections of the cellulite and giving tone to the tissues with immediately visible results.

**LIPO-REDUCING** Soft and silky cream, it is the best partner to fight the persisting roundness. It acts in a precise way on the adipose localised accumulations, thanks to the lipolytic effect of its natural active ingredients. The unusual association between vegetal extracts and caffeine, gives to the product slimming and lipolytic properties, provoking an important draining effect on the cutaneous circulation.