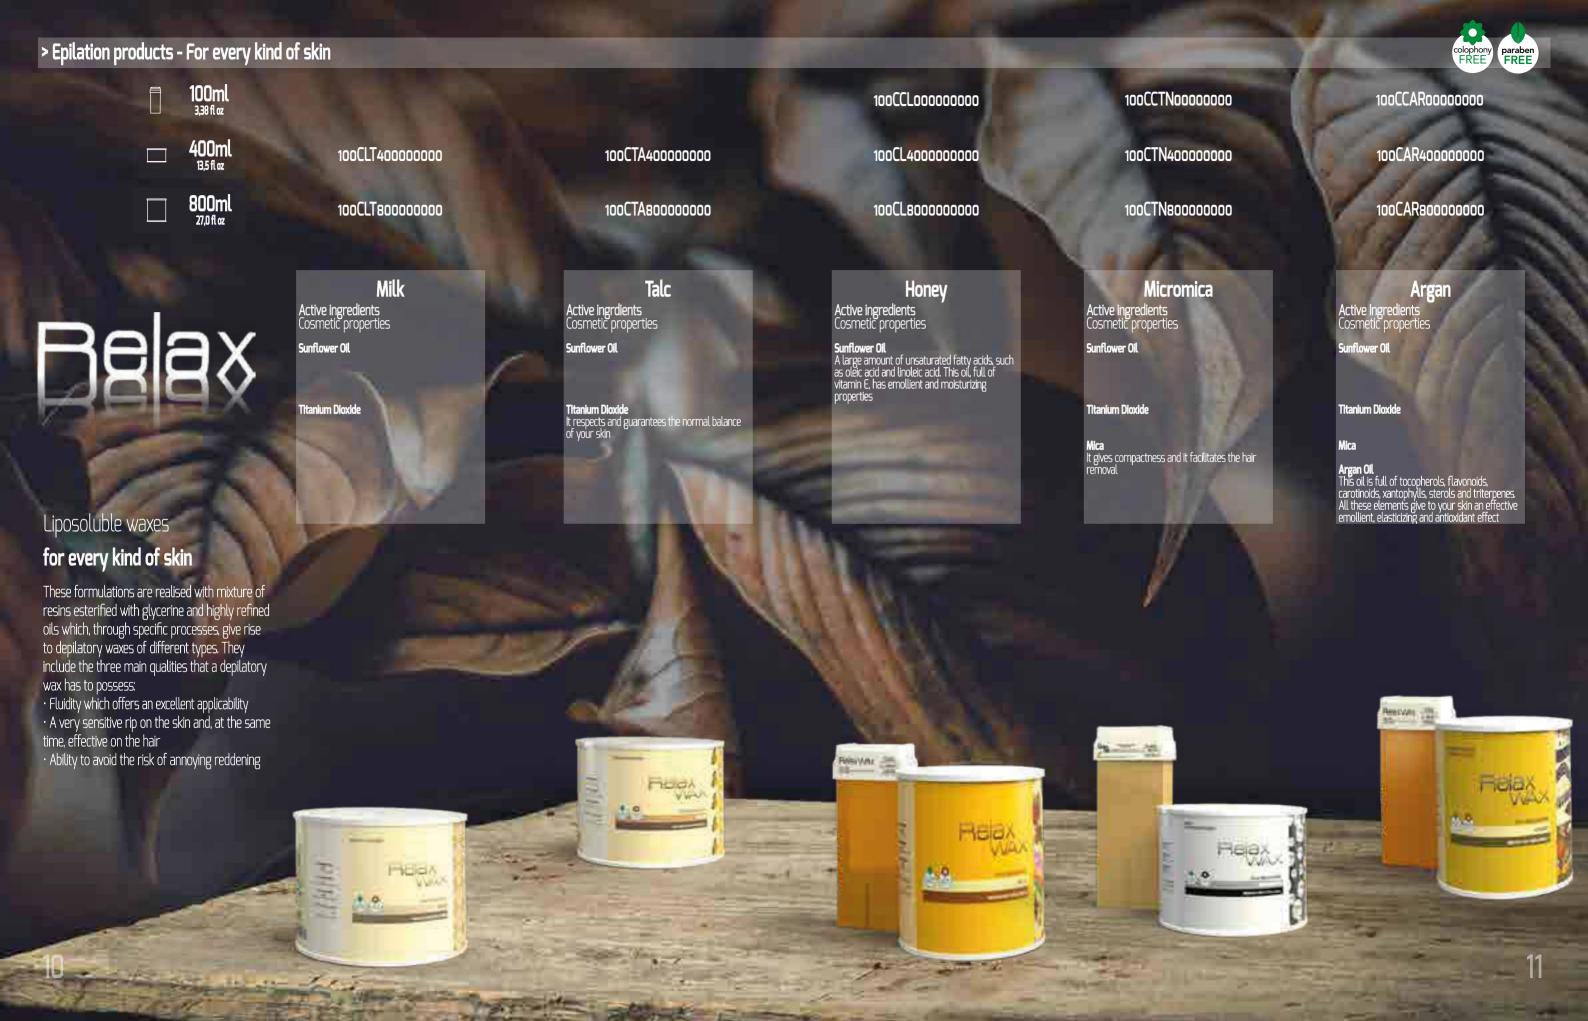

## Liposoluble waxes

## **Brazilian wax**

This system radically transforms the existing techniques; it represents an overall epilation regarding many parts of your body such as groin, legs, arms, armpits and the top of your lips. These waxes are applied in wider areas and they can be removed through an easy rip reducing the treatment time. In this way, this system will result effective, quick and pleasant. It does not need any **textile stripe**. The employment of a multidirectional technique does not require the respect of hair's direction. These waxes are based on vegetal and low-melting resins and they do not damage the capillaries. They also possess more plasticity in order to adhere to your hair. In this way, the waxes result painless and the hair removal takes place in depth also on smaller hair

## Pearls

## **Brazilian Wax**

This wax is available also in pearls model and it allows a more rational use of the product. In fact, it is possible to regulate the quantity according to the needs and to the dimensions of the area to be treated.