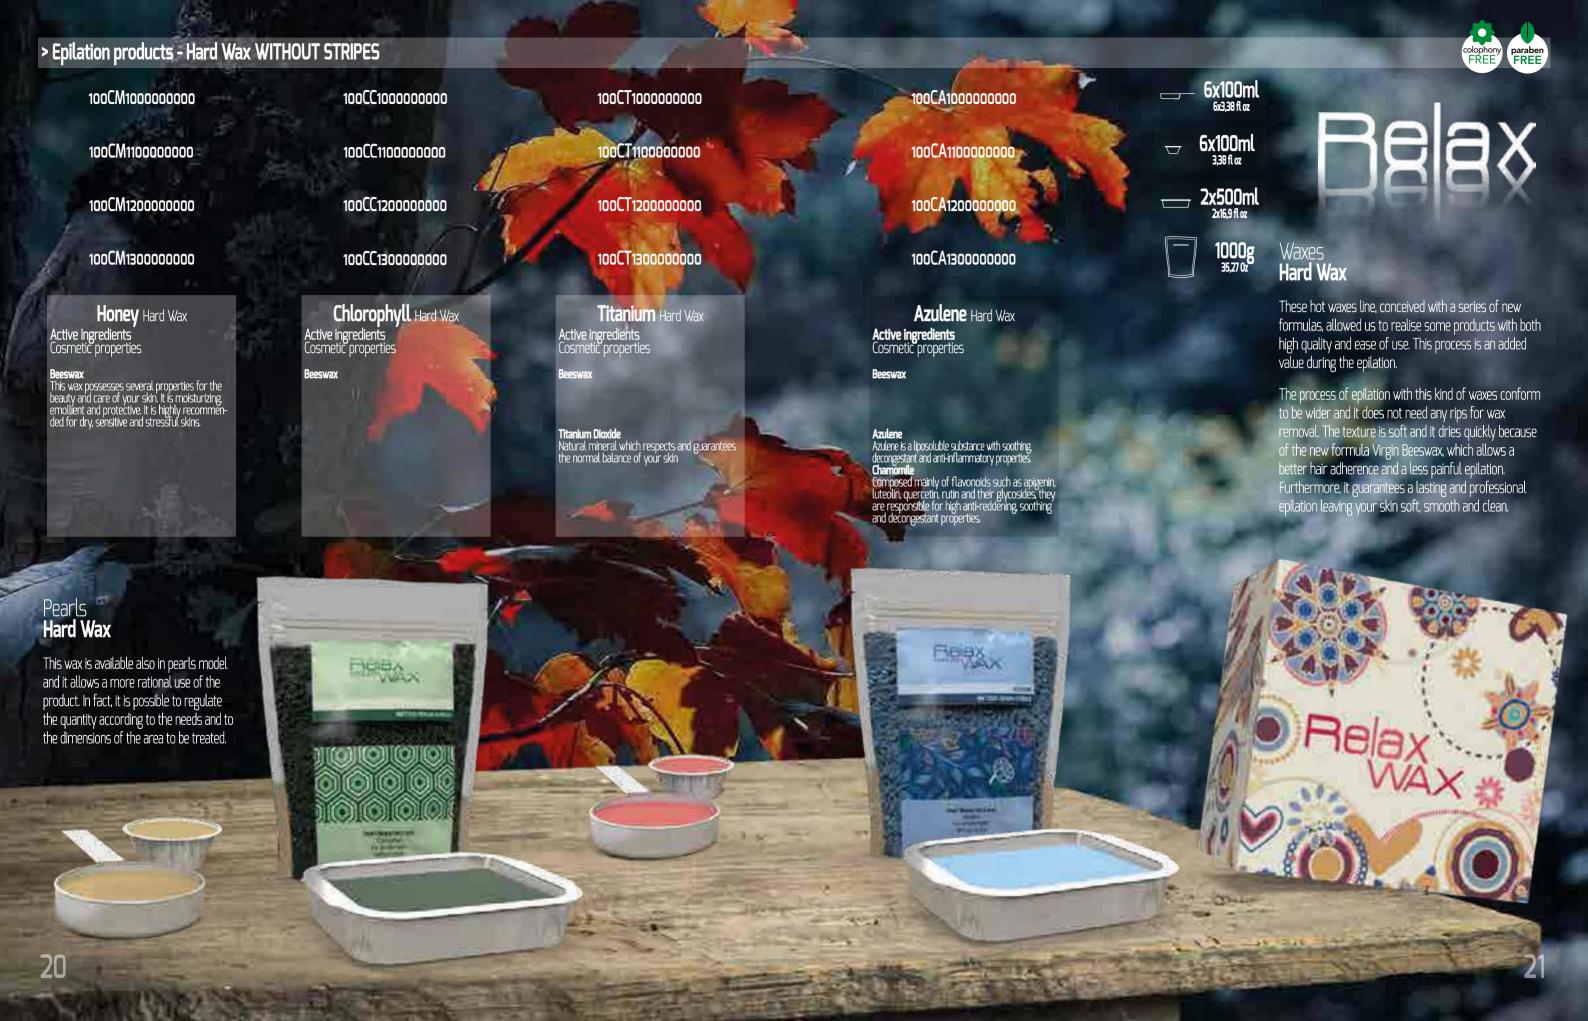

## Liposoluble waxes

## **Brazilian wax**

This system radically transforms the existing techniques; it represents an overall epilation regarding many parts of your body such as groin, legs, arms, armpits and the top of your lips. These waxes are applied in wider areas and they can be removed through an easy rip reducing the treatment time. In this way, this system will result effective, quick and pleasant. It does not need any **textile stripe**. The employment of a multidirectional technique does not require the respect of hair's direction. These waxes are based on vegetal and low-melting resins and they do not damage the capillaries. They also possess more plasticity in order to adhere to your hair. In this way, the waxes result painless and the hair removal takes place in depth also on smaller hair

## Pearls

## **Brazilian Wax**

This wax is available also in pearls model and it allows a more rational use of the product. In fact, it is possible to regulate the quantity according to the needs and to the dimensions of the area to be treated.