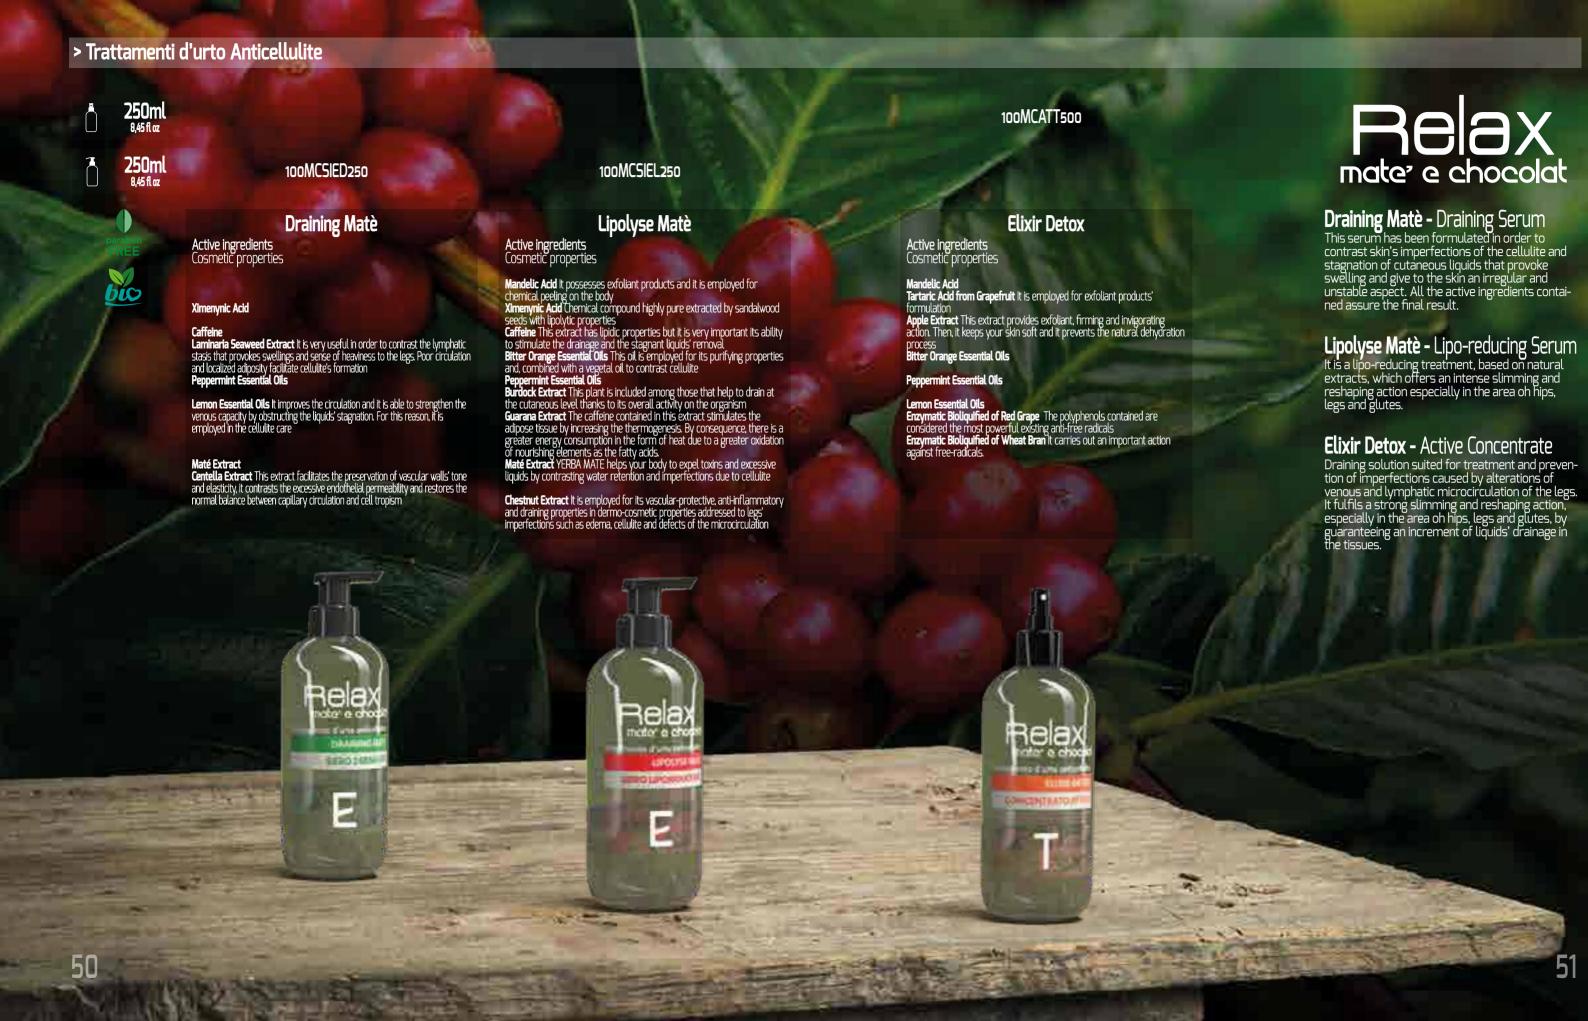

## **ESSENTIAL Draining**

Active ingredients

Cosmetic properties

Centella Extract

This extract facilitates the preservation of vascular walls' tone and elasticity, it contrasts the excessive endothelial permeability and restores the normal balance between capillary circulation and cell trophism. It is recommended also in case of cellulite with microcirculatory deficit and in case af alterations to capillary permeability

Laminaria Seaweed It is very useful in order to contrast the lymphatic stasis. which provokes swellings and sense of heaviness to the legs. Poor circulation and localized adiposity facilitate cellulite's formation. These unicellular and pluricellular sea organisms have mineralizing and skin-protecting properties by acting deeply on the reduction of the so-called "orange peel"

Green Tea Extract This extract is mainly composed of polyphenols and theophylline. Polyphenols are responsi-ble of the phytocomplex's high antioxidant property which carries out a protective action of the microcircu-lation. Theophylline, instead, actives the basal metaboli-sm, favoring the lipolysis and the drainage of excessive liquids. It also facilitates the elimination of adipose accumulations and silhouette's remodeling.

## SILHOUETTE Lipo-reducing

Active ingredients Cosmetic properties Guaranà Extract The caffeine contained in this extract stimulates the adipose The carreine contained in this extract sumulates the adpose tissue by increasing the thermogenesis. By consequence, there is a greater energy consumption in the form of heat due to a greater oxidation of nounshing elements as the free radicals. Furthermore, it is full of tannins, vitamins and mineral salts which give to this extract astringent and healthy properties on the peripheral circulation.

Chestnut Extract

Burdock Extract
Burdock Extract This plant is included among those which help to drain at the cutaneous level thanks to its overall activity on the organism but also a selected action on a specific tissue, such as the cutaneous one. This is very important because the faulty functioning of this tissue obstructs the elimination of toxins produced by our organism.

This extract has lipidic properties but it's very important its ability to stimulate the drainage and the stagnant liquids' removal (anti-oedematose function). The cosmetic use of the coffee is recommended for people which present cellulite, water retention and localized adiposities. In fact, it facilitates the grease and excessive water's removal and stimulates the metabolism, the blood circulation. Then, it invigorates the tissues.

## Essenthial Energy - Lipo-reducing

100CMTA50000000

100SINL10000000

THERMO SILHOUETTE

Lipo-reducing and Thermoactive

Essential Bitter Orange Oil
This oil is employed for its purifying properties and, combined with a vegetal oil to contrast the cellulite, it is

highly appreciated in natural cosmetic for its precious and characteristic fragrance

Chestrut Extract
It is employed for its vascular-protective, anti-inflammatory and draining properties in dermo-cosmetic addressed to legs imperfections such as edema, cellulite and defects of the discontinuation. This

extract, obtained from seeds, is composed by a phytocomplex rich of saponins and flavonoids. Among

the saponins, escin carries out a reduction of capillary

permeability increasing its resistance and tonicity.

Furthermore, it improves the lymphatic drainage

**Methyl Nicotinate**It carries out a function which causes hyperemia

Active ingredients Cosmetic properties Guaranà Extract

Bitter Orange Essential Oil

which makes it effective in case of water retention; it contrasts also cellulite and the accumulation of toxins Methyl Nicotinate