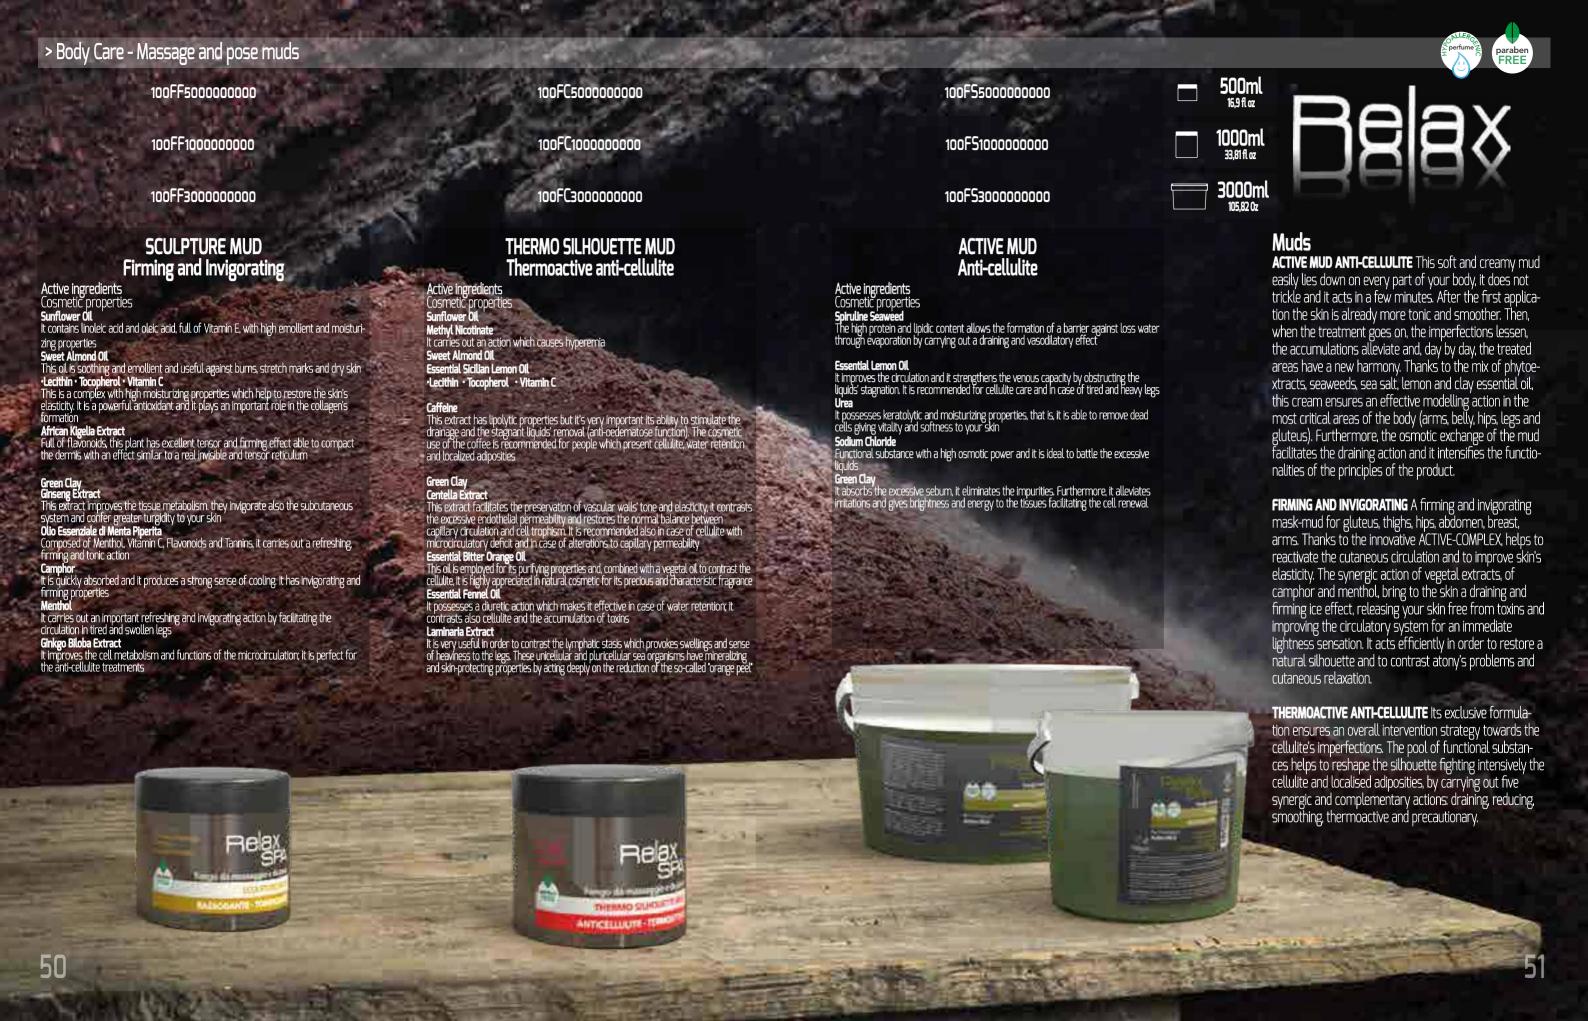

## Body creams

FIRMING AND INVIGORATING Formulations finalised to the treatment of the imperfections due to cutaneous relaxation. It is highly recommended in case of diets and quick slimmings. Th soft texture allows fast and efficient massages. It is quickly absorbed, it does not grease and leaves your skin soft, smooth and more elastic. This cream is formulated with vegetal extracts and natural essential oils and confers to your skin an excellent firming, draining and invigorating action. **LIPO-REDUCING AND THERMOACTIVE Soft and** silky cream, it is the best partner to fight the persisting roundness. It acts in a precise way on the adipose localised accumulations, thanks to the lipolytic effect of its natural active ingredients. The unusual association between vegetal extracts and caffeine, gives to the product slimming and lipolytic properties, provoking an important draining effect on the cutaneous circulation. The cream's activity is supported by the heating action of METHYL NICOTINATE. **DRAINING** This cream battles rebel and excessive roundness. The silhouette is redesigned and finds

its harmony. For this reason, it results to be useful in localised slimming. It increases the basal metabolism and it facilitates the interstitial liquids' circulation reducing the imperfections of the cellulite and giving tone to the tissues with immediately visible results.

**LIPO-REDUCING** Soft and silky cream, it is the best partner to fight the persisting roundness. It acts in a precise way on the adipose localised accumulations, thanks to the lipolytic effect of its natural active ingredients. The unusual association between vegetal extracts and caffeine, gives to the product slimming and lipolytic properties, provoking an important draining effect on the cutaneous circulation.

## **ESSENTIAL Draining**

Active ingredients

Cosmetic properties

Centella Extract

This extract facilitates the preservation of vascular walls' tone and elasticity, it contrasts the excessive endothelial permeability and restores the normal balance between capillary circulation and cell trophism. It is recommended also in case of cellulite with microcirculatory deficit and in case af alterations to capillary permeability

Laminaria Seaweed It is very useful in order to contrast the lymphatic stasis. which provokes swellings and sense of heaviness to the legs. Poor circulation and localized adiposity facilitate cellulite's formation. These unicellular and pluricellular sea organisms have mineralizing and skin-protecting properties by acting deeply on the reduction of the so-called "orange peel"

Green Tea Extract This extract is mainly composed of polyphenols and theophylline. Polyphenols are responsi-ble of the phytocomplex's high antioxidant property which carries out a protective action of the microcircu-lation. Theophylline, instead, actives the basal metaboli-sm, favoring the lipolysis and the drainage of excessive liquids. It also facilitates the elimination of adipose accumulations and silhouette's remodeling.

## SCULPTURE Firming and Invigorating

Active ingredients Cosmetic properties

Ginseng Extract
The extracts of this plant improve the tissue metabolism of dermis and epidermis. They invigorate also the subcutaneous system and confer greater turgidity to

your skin

Ginkgo Biloba
It has an important activity in improving the cell
metabolism and, by consequence, it improves the
functions of the microcirculation which are perfect for the anti-cellulite treatments

African Kigelia
Since it is full of flavonoids, this plant has excellent tensor and firming effect able to compact the dermis with an effect similar to a real invisible and tensor

Lemon Essential Oil

and swollen legs

Essential Peppermint Oil
This oil carries out a tonic, refreshing and purifying action because it is mainly composed of Menthol, Vitamin C, Flavonoids and Tannins

**Essenthial Energy - Firming** 

sense of cooling. It has invigorating and firming

properties

Menthol It carries out an important refreshing and

invigorating action by facilitating the circulation in tired

Peppermint Essential Oil
Camphor It is quickly absorbed and it produces a strong