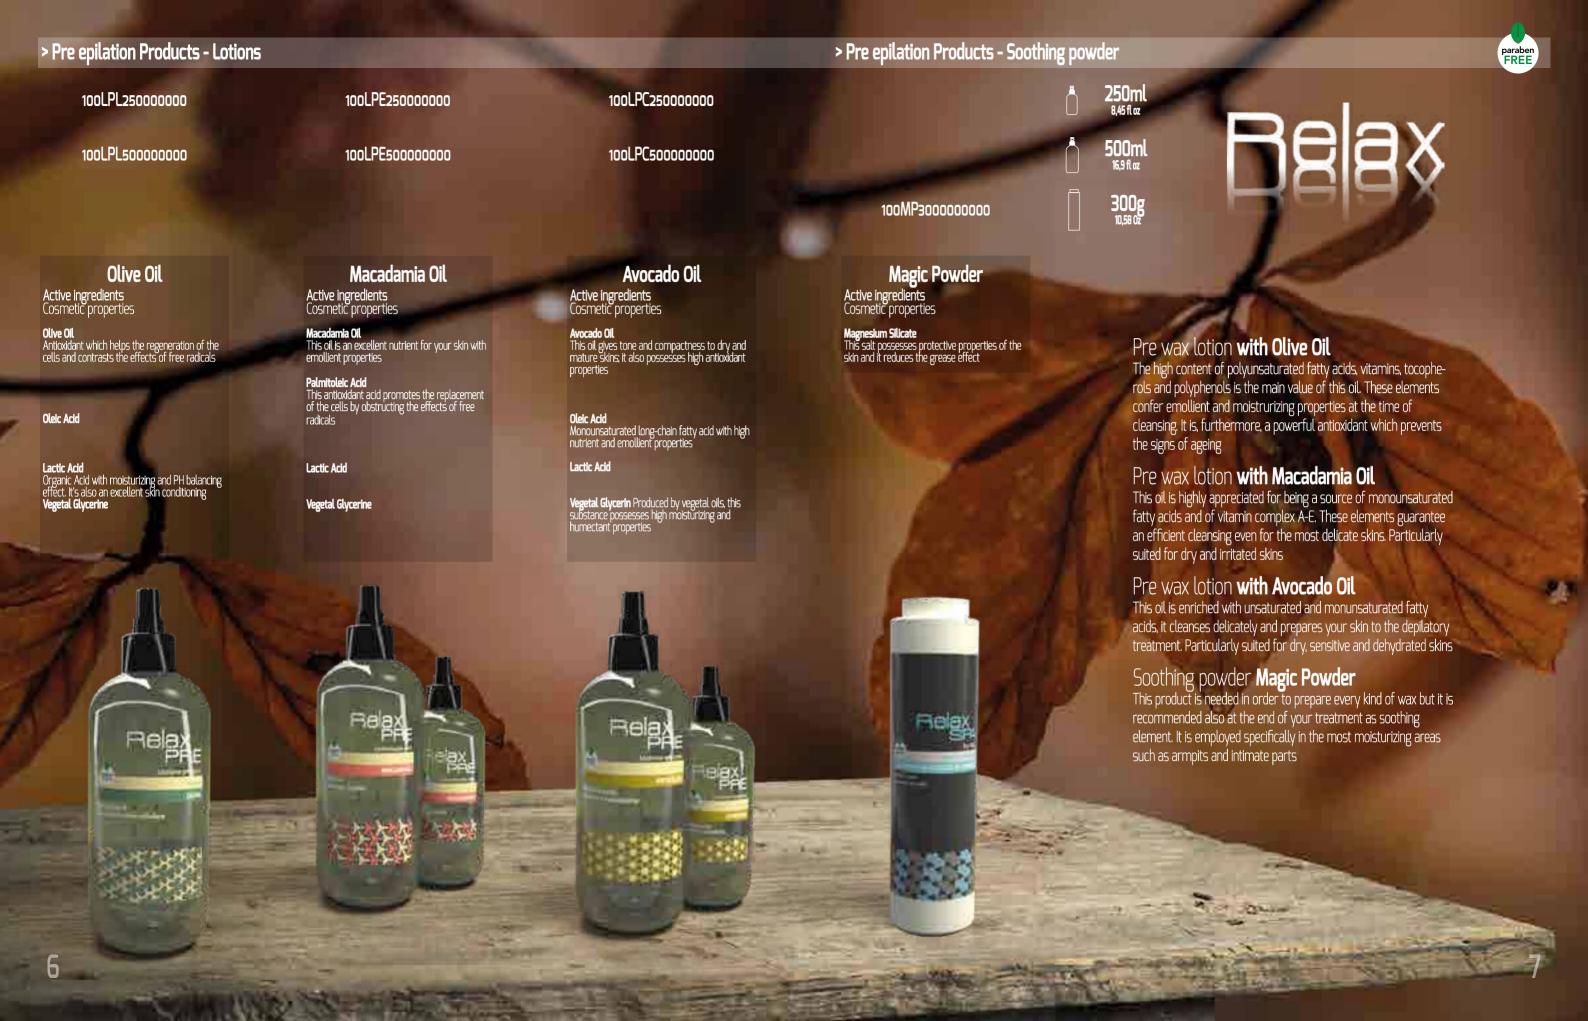

## > Epilation products - for very sensitive and easily reddening skins 100ml 3,38 fl oz 100CCAC00000000 100CCAL00000000 100CCOA0000000 100CCT000000000 100CAC40000000 100CAL400000000 100COA400000000 100CT4000000000 800ml 100CAC800000000 100CAL800000000 100COA800000000 100CT8000000000 Azulene and Chamomile Zinc Oxyd and Oat Aloe Titanium Dioxide Active ingredients Cosmetic properties Active ingredients Cosmetic properties Active ingredients Cosmetic properties Active ingredients Cosmetic properties Zinc Oxyd White powder with fine granulatory, It is water insoluble but it is soluble in acids or bases It has different properties, among which the most important is the ability to create a barrier on your skin in order to avoid irritations Chamomile Extract This extract is composed mainly of flavonoids such as apigenin, luteolin, quercetin, rutin and their glycosides. These flavonoids implicate the anti-readering, soothing and decongestant **Titanium Dioxide**Natural mineral which respects and guarantees the normal balance of your skin Due to the large amount of mucopolysacchari-des, this extract has a remarkable ability to hold the water. Then, it results effective in the treatment of dehydrated, sensitive and atopic skins upon which it carries out a soothing and anti-reddening effect Azulene Azulene is a liposoluble substance with soothing, decongestant and anti-inflammatory properties The presence of betaglucan gives to this extract moisturizing, anti-reddening and anti-itch Sunflower Oil A large amount of unsaturated fatty acids, such as oleic acid and linoleic acid. This oil, full of vitamin E, has emollient and moisturizing Sunflower Oil Sunflower Oil Liposoluble Waxes for very sensitive and easily reddening skins Some natural substances have been added to based formulations in order to balance the skin by giving it hydration History Otto: They possess soothing and softening properties which limit the redness