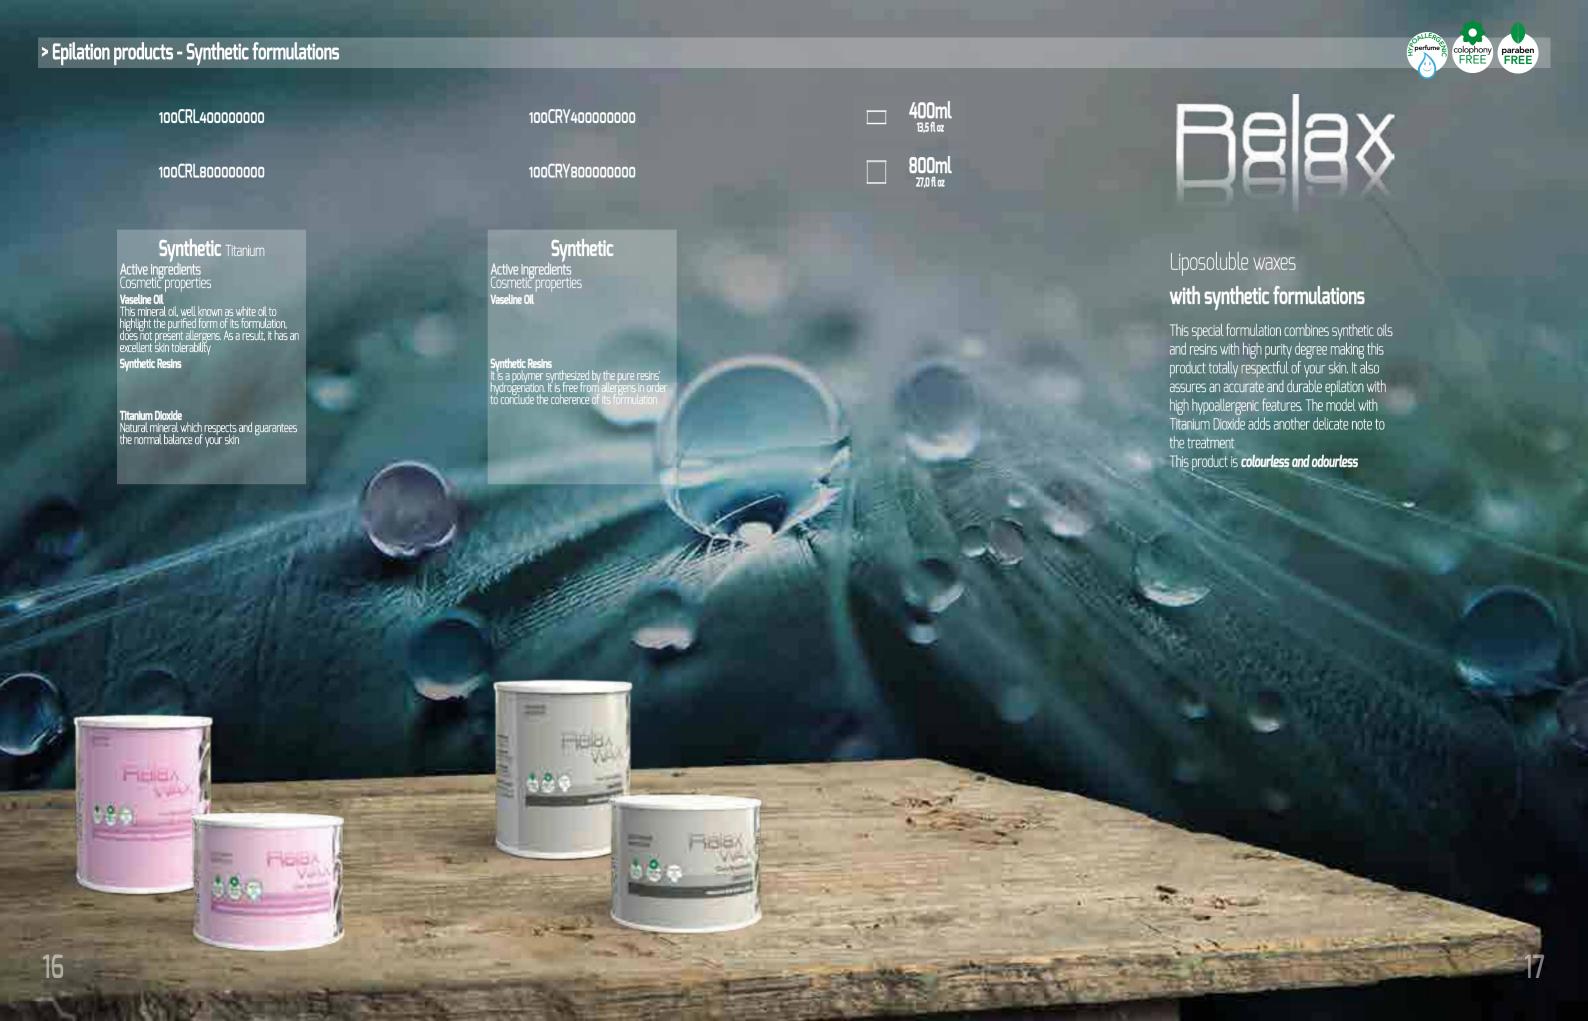

## Liposoluble waxes

## Carnauba Wax Vaseline Oil

This mineral oil, well known as white oil to highlight the purified form of its formulation, does not present allergens. As a result, it has an excellent skin tolerability