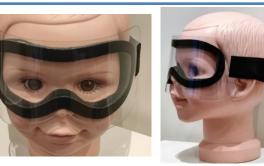

Face foam: TPU Strap: Polyester Lens : Acetate antifog Colors : Black frame an stap, transparent lens

Possible to have also with textile mask linked with velcro

Instruption :

this eyewear protects against low energy splashes of particles launched at high speed 45ms at extreme temperatures (55  $^{\circ}$  + -2 and 5  $^{\circ}$  + -2)

Make sure that the glasses are carefully placed on your face before using it