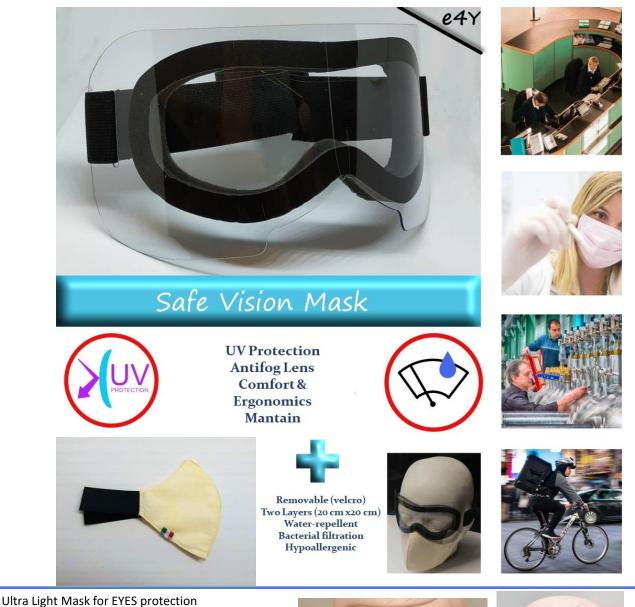

Face foam: TPU Strap: Polyester Lens : Acetate antifog Colors : Black frame an stap, transparent lens

Possible to have also with textile mask linked with velcro

Instruption :

this eyewear protects against low energy splashes of particles launched at high speed 45ms at extreme temperatures (55  $^{\circ}$  + -2 and 5  $^{\circ}$  + -2)

Make sure that the glasses are carefully placed on your face before using it

## Performance

As to the requirements of the European directive 89/686 in particular in terms of ergonomics, harmlessness, comfort and to the European standard 166 (mechanical resistance FT - scale number 2C - Gradation number 1.2 - Optical class 1)