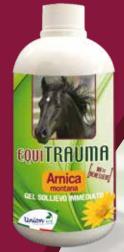

# **EQUITRAUMA**

# Immediate RELIEF gel

- Useful cooling down treatment after training and working
- For muscles, ligaments and joints
- Fast acting on bruises
- For frequent and lasting treatment
- Easy to use and safe

**Equitrauma** is a gel rich in synergistic plant extracts with anti-inflammatory and soothing properties, which are beneficial during the cooling down phase.

## PHYTO-BIBLIOGRAPHY

MATRICE U.B.®: Olea europaea aqueous extract

Arnica montana: analgesic, anti-inflammatory and anti-ecchymosis properties

Robinia pseudoacacia: anti-inflammatory properties