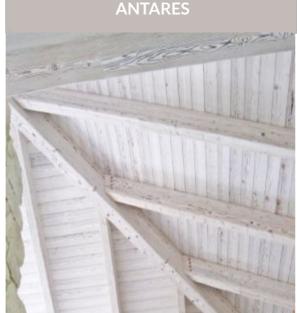

### Exclusive decorative finishes created to amaze

updated according to the latest trends.

The aged, brushed, colored, and

Versatility is the keyword of Antares:

modern when combined with laminated

wood, ancient when accompanied by

hand-beveled solid wood beams. The best

answer for every design need. A mix of

light and dark shades for a timeless wood

The aged, brushed, colored, and polished surface

POLARIS

With its brilliance and its three variations of shades, Polaris completes and amplifies the feeling of modernity of the laminated timber's more current look. Polaris opens new horizons to the creativity of design, giving rooms an unprecedented brightness.