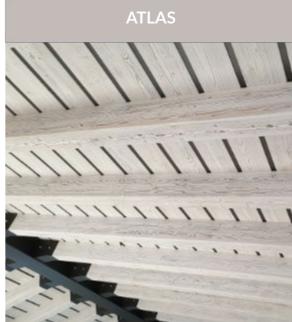

All the best of nature in this light-dark effect finish. Strips in various trendy shades set in fir plank or birch panels customizable in many finishes and colors. Atlas allows you to create textured finishes that create dynamism and they personalize extremely contemporary interior designs. The material becomes the protagonist, shapes and covers the environments, and through various combinations of colors creates unique surfaces and exclusive settings.

The light-dark effect surface