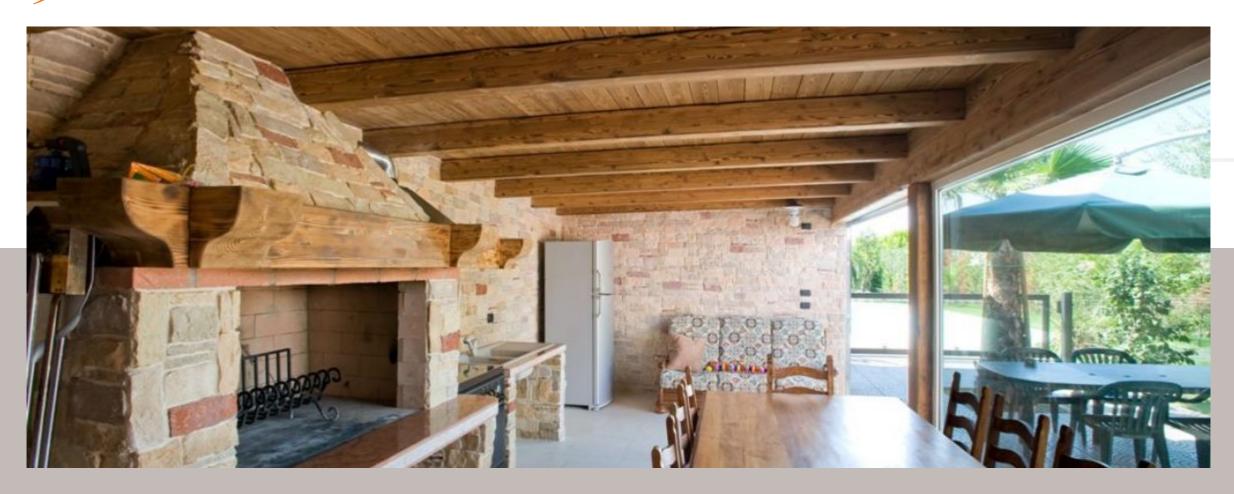

# 3. Decorative Finishes Nature

Creative solutions, with a strong personality and charm, able to respond to the most diverse interior decoration and style needs. They are made in a workmanlike manner according to the canons and experience that distinguish Grosso Legnoarchitetture.

range that embellishes any architectural space, with the charm of tradition and the ability to adapt to the most modern living concepts.

The particular surface workings of the NATURE line when used create exclusive finishes that embellish each project giving it a strong emotional impact.