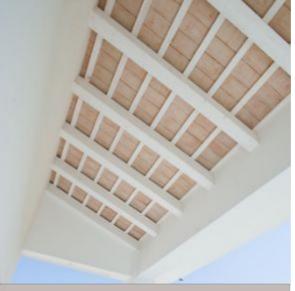

All the best of nature in this light-dark effect finish. Strips in various trendy shades set in fir plank or birch panels customizable in many finishes and colors. Atlas allows you to create textured finishes that create dynamism and they personalize extremely contemporary interior designs. The material becomes the protagonist, shapes and covers the environments, and through various combinations of colors creates unique surfaces and exclusive settings.

The light-dark effect surface