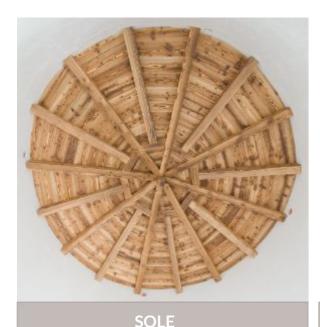

## The aged, brushed, and colored surface

The aging treatment highlights the hardest parts of the wood. Material and warm, it is ideal for recreating the personality of renovated country houses and cottages. The warm atmosphere of Sole is our proposal in a modern key style that reinterprets our architectural culture.