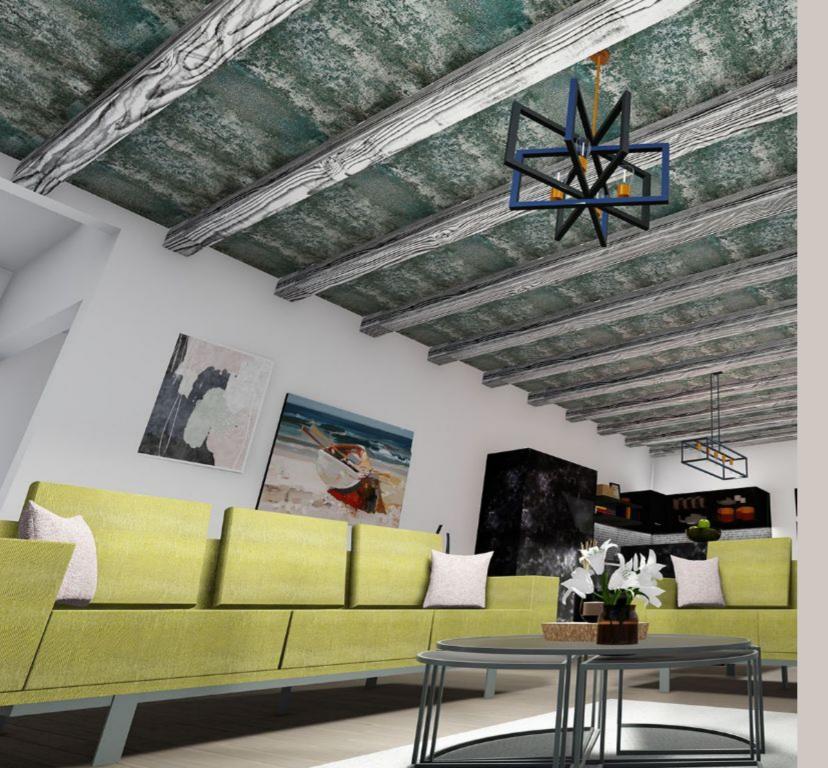

#### THE DECORATIVE PANELS OF DESIGN

The decorative design panels that create the Loft System, give life to collections that play on inspirations, atmospheres, and different subjects, with a strong visual and creative impact.

The result is an incredible ideal artistic-decorative effect to transform the interior.

#### APPEARANCE & VERSATILITY

There is no limit to the customization of the panels, both in the choice of materials and colors, textures, and patterns. Versatility allows the designer to express the full potential of his vision.