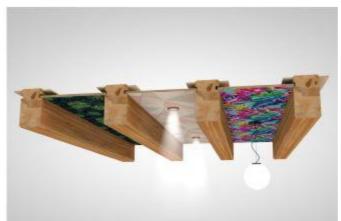

# WE TRANSFORM A WOODEN ROOF INTO A WORK OF ART

Loft is the designer ceiling system that blends design, technology, and functionality.

It is made up of customizable and removable decorative panels set between wooden beams thanks to special grooves designer and patented.

#### THE DECORATIVE PANELS OF DESIGN

The decorative design panels that create the Loft System, give life to collections that play on inspirations, atmospheres, and different subjects, with a strong visual and creative impact.

#### PATENTED SYSTEM

The first patented false ceiling system removable and customized for wooden roofs and slabs.