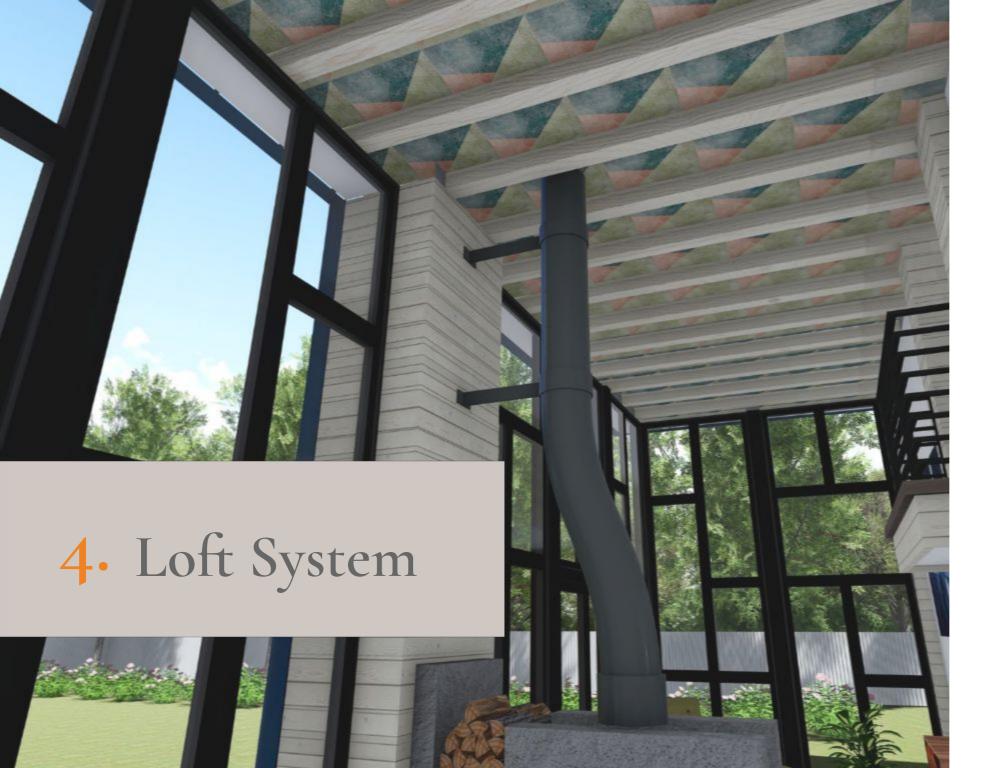

# WE TRANSFORM A WOODEN ROOF INTO A WORK OF ART

Loft is the designer ceiling system that blends design, technology, and functionality.

It is made up of customizable and removable decorative panels set between wooden beams thanks to special grooves designer and patented.

#### A NEW WAY TO REDESIGN THE SPACES

A revolutionary idea that transforms roofs and slabs into a customized architectural project and embellishes the interiors.

The supporting structural component determines and defines the spaces and finishing elements and gives them emotion.

# DESIGN, ART, AND DECORATION

From a simple false ceiling to a design product that furnishes and completes any location.