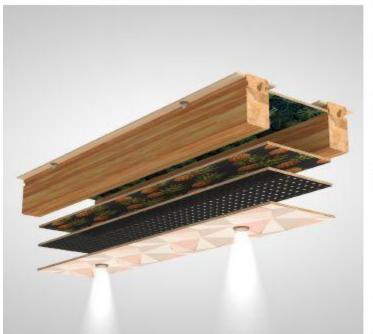

#### PATENTED SYSTEM

The first patented false ceiling system removable and customized for wooden roofs and slabs.

#### **FUNCTIONALITY & PRACTICALITY**

It allows obtaining a space where to hide cables, installations, security systems and to place heat-insulating and sound-absorbing panels, creating inspection areas simply and practically.

#### **COMFORT & SAFETY**

It improves the acoustic and thermal comfort of the rooms and on request, it can become an excellent solution for adapting new structures to fire regulations, by installing special fire-resistant panels.

#### APPEARANCE & VERSATILITY

There is no limit to the customization of the panels, both in the choice of materials and colors, textures, and patterns. Versatility allows the designer to express the full potential of his vision.