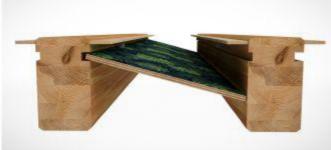

# WE TRANSFORM A WOODEN ROOF INTO A WORK OF ART

Loft is the designer ceiling system that blends design, technology, and functionality.

It is made up of customizable and removable decorative panels set between wooden beams thanks to special grooves designer and patented.

#### PATENTED SYSTEM

The first patented false ceiling system removable and customized for wooden roofs and slabs.