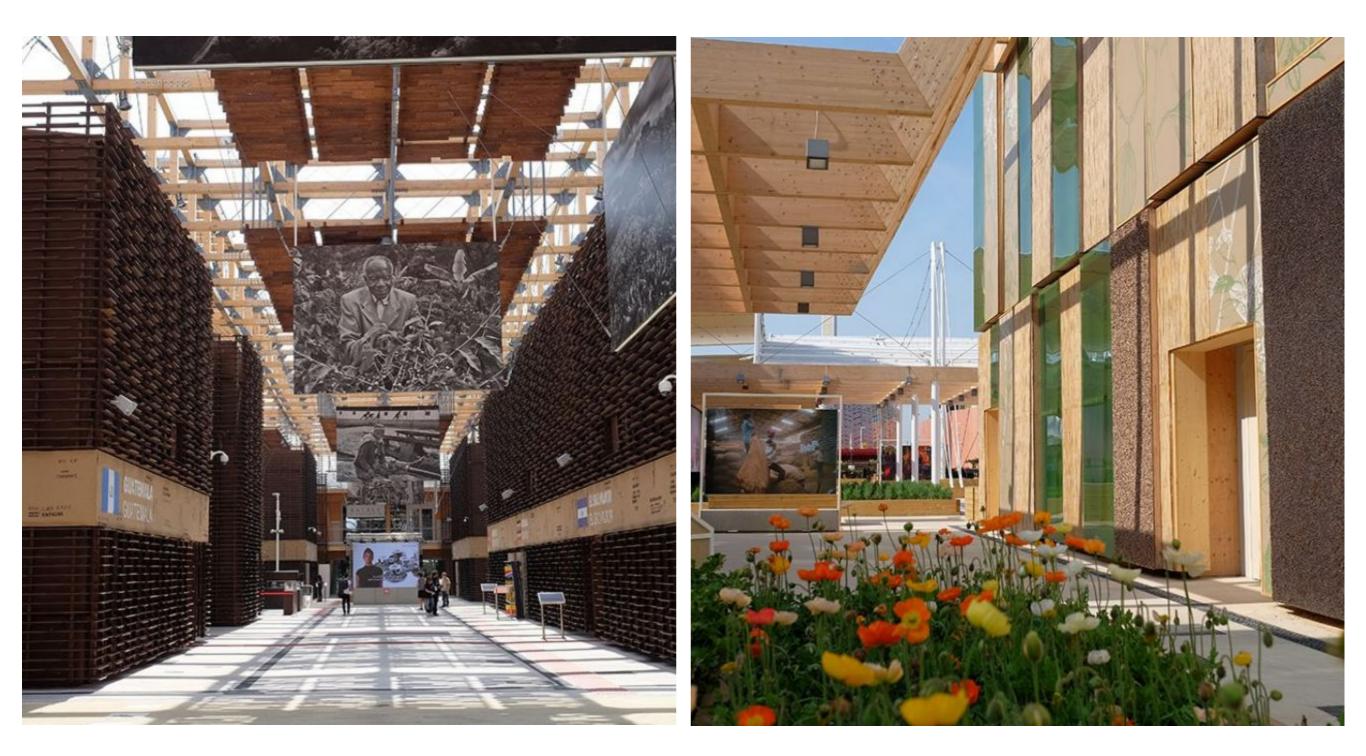

## 5. Wooden Special Structures and Realizations

When art and tradition of wood meet architectural innovation We are specialized in making any kind of special construction to offer to the customer a complete service that denotes our expertise in designing works of great prestige.

We can design, cut, and assemble gazebos, arcades, verandas, pergolas, wind walls and sunshades and bridges, large load-bearing structures, special constructions also with curved beams in laminated wood. Our creations can have any type of manufacturing, finish, and color, and they come made following the requests of our customers, private citizens, companies, construction companies, engineers and surveyors, architects, designers.