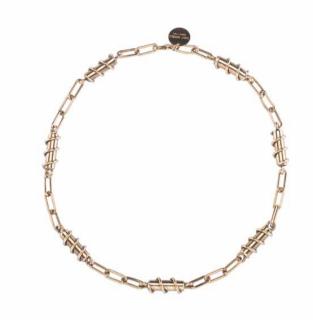

BRSNAKE GOLD BLUE LAPIS

GOLD 24K PLATED BRASS CUFF
WITH RHINESTONES

BRSNAKE GOLD ROSE

GOLD 24K PLATED BRASS CUFF
WITH RHINESTONES

BRSNAKE GOLD SINGLE

GOLD 24K PLATED

BRASS CUFF

BRSNAKE GOLD DOUBLE

GOLD 24K PLATED

BRASS CUFF

BRSNAKE GOLD TRIPLE

GOLD 24K PLATED

BRASS CUFF

05. CHAINS

AN2750 GOLD

GOLD 24K PLATED BRASS RING