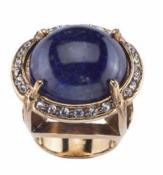

## 01. TURK AND CORAL

ANCIRCLE GOLD TURK

24K GOLD PLATED BRASS RING
WITH RHINESTONES

ANCIRCLE GOLD BLUE LAPIS

24K GOLD PLATED BRASS RING
WITH RHINESTONES

AN1738 GOLD BLUE LAPIS

24K GOLD PLATED BRASS RING
WITH RHINESTONE