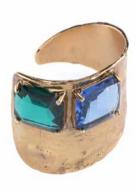

## 01. TURK AND CORAL

ANCIRCLE GOLD TURK

24K GOLD PLATED BRASS RING
WITH RHINESTONES

ANCIRCLE GOLD BLUE LAPIS

24K GOLD PLATED BRASS RING
WITH RHINESTONES

AN1738 GOLD BLUE LAPIS

24K GOLD PLATED BRASS RING
WITH RHINESTONE