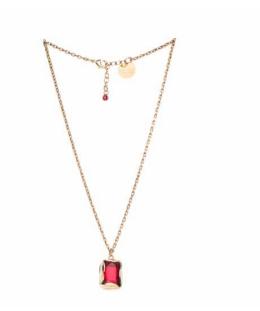

## THOT GIOIELLI MÉTIERS D'ART / 02. STONES

GOLD 24K PLATED BRASS NECKLACE WITH RHINESTONE

CL585 GOLD RUBY

GOLD 24K PLATED BRASS
NECKLACE WITH RHINESTONE

CL585 GOLD SAPPHIRE

GOLD 24K PLATED BRASS

NECKLACE WITH RHINESTONE