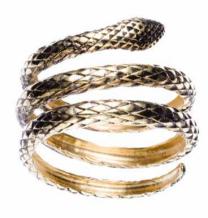

BRSNAKE GOLD BLUE LAPIS

GOLD 24K PLATED BRASS CUFF
WITH RHINESTONES

BRSNAKE GOLD ROSE

GOLD 24K PLATED BRASS CUFF
WITH RHINESTONES

BRSNAKE GOLD SINGLE

GOLD 24K PLATED

BRASS CUFF

BRSNAKE GOLD DOUBLE

GOLD 24K PLATED

BRASS CUFF

BRSNAKE GOLD TRIPLE

GOLD 24K PLATED

BRASS CUFF

05. CHAINS

AN2750 GOLD

GOLD 24K PLATED BRASS RING