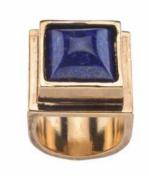

## 01. TURK AND CORAL

ANCIRCLE GOLD TURK

24K GOLD PLATED BRASS RING
WITH RHINESTONES

ANCIRCLE GOLD BLUE LAPIS

24K GOLD PLATED BRASS RING
WITH RHINESTONES

AN1738 GOLD BLUE LAPIS

24K GOLD PLATED BRASS RING
WITH RHINESTONE