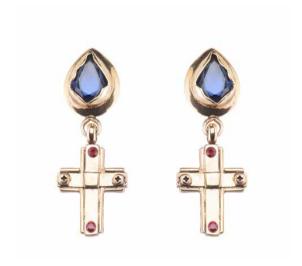

CLV40 GOLD

24K GOLD PLATED BRASS NECKLACE
WITH MULTICOLOR RHINESTONES

ORV54 GOLD

24K GOLD PLATED BRASS EARRINGS WITH RHINESTONES

ORV51 GOLD

24K GOLD PLATED BRASS EARRINGS WITH RHINESTONES

02. STONES

AN17V GOLD RUBY