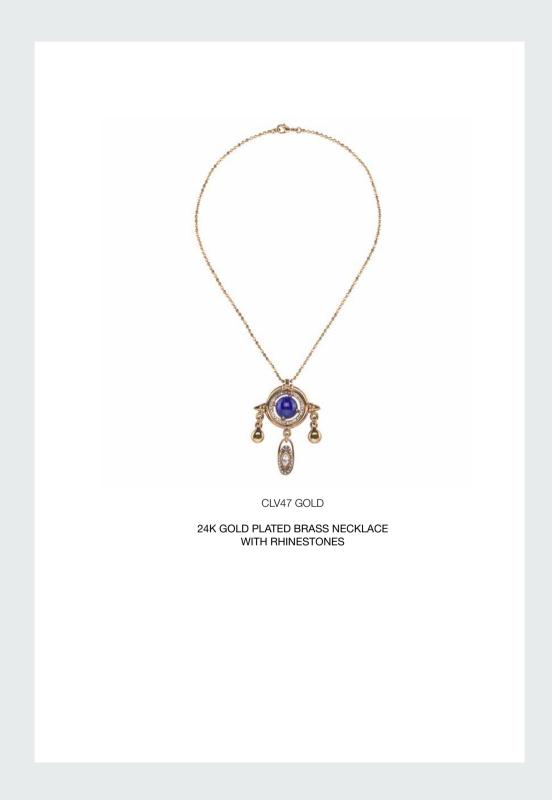

AN1738 GOLD ROSE

24K GOLD PLATED BRASS RING
WITH RHINESTONE

BR230 GOLD TURK

GOLD 24K PLATED BRASS BRACELET WITH RHINESTONES

BR230 GOLD BLUE LAPIS

GOLD 24K PLATED BRASS BRACELET WITH RHINESTONES

CLV45 GOLD

24K GOLD PLATED BRASS NECKLACE
WITH MULTICOLOR RHINESTONES