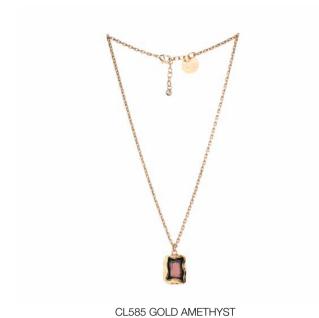

## THOT GIOIELLI MÉTIERS D'ART / 02. STONES

GOLD 24K PLATED BRASS NECKLACE WITH RHINESTONE

CL585 GOLD RUBY

GOLD 24K PLATED BRASS
NECKLACE WITH RHINESTONE

CL585 GOLD SAPPHIRE

GOLD 24K PLATED BRASS

NECKLACE WITH RHINESTONE

CL585 GOLD TOPAZ

GOLD 24K PLATED BRASS NECKLACE WITH RHINESTONE

GOLD 24K PLATED BRASS NECKLACE WITH RHINESTONE

GOLD 24K PLATED BRASS NECKLACE WITH RHINESTONE

ORV23 GOLD AQUAMARINE

GOLD 24K PLATED BRASS EARRINGS WITH RHINESTONES