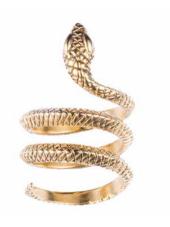

GOLD 24K PLATED BRASS NECKLACE WITH RHINESTONES

GOLD 24K PLATED BRASS NECKLACE WITH RHINESTONES

78

ORV49 GOLD

04. SNAKES

AN40 GOLD 24K GOLD PLATED BRASS RING

AN122 GOLD

24K GOLD PLATED
BRASS RING