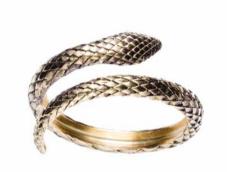

BRSNAKE GOLD BLUE LAPIS

GOLD 24K PLATED BRASS CUFF
WITH RHINESTONES

BRSNAKE GOLD ROSE

GOLD 24K PLATED BRASS CUFF
WITH RHINESTONES

BRSNAKE GOLD SINGLE

GOLD 24K PLATED

BRASS CUFF

BRSNAKE GOLD DOUBLE

GOLD 24K PLATED

BRASS CUFF

BRSNAKE GOLD TRIPLE

GOLD 24K PLATED

BRASS CUFF

05. CHAINS

AN2750 GOLD

GOLD 24K PLATED BRASS RING