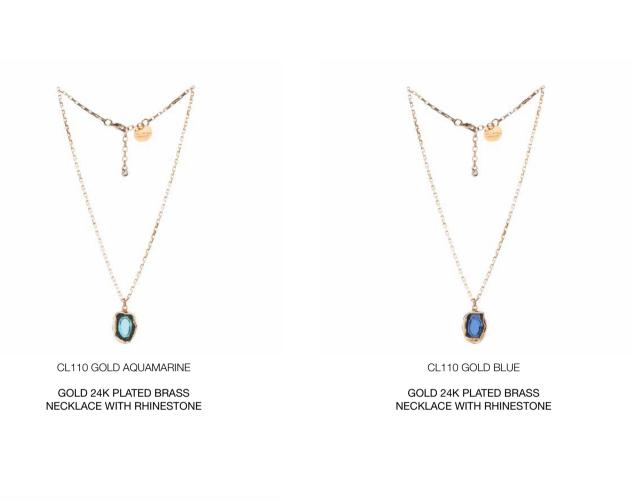

BR110 GOLD AMETHYST

GOLD 24K PLATED BRASS BRACELET WITH RHINESTONE

BR110 GOLD SAPPHIRE

GOLD 24K PLATED BRASS BRACELET WITH RHINESTONE

BR110 GOLD AQUAMARINE

GOLD 24K PLATED BRASS BRACELET WITH RHINESTONE

BR110 GOLD FUMÈ