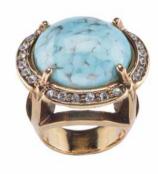

## 01. TURK AND CORAL

ANCIRCLE GOLD TURK

24K GOLD PLATED BRASS RING
WITH RHINESTONES

ANCIRCLE GOLD BLUE LAPIS

24K GOLD PLATED BRASS RING
WITH RHINESTONES

AN1738 GOLD BLUE LAPIS

24K GOLD PLATED BRASS RING
WITH RHINESTONE