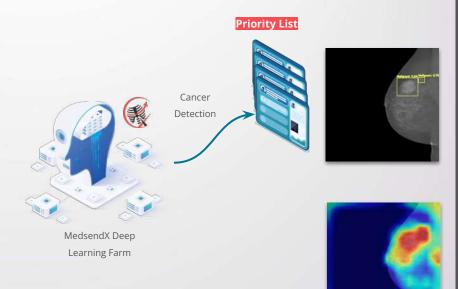

#### The facility chooses to send images to the selected **AI detection platform** (with several other types of detection currently in development).

Images are anonymized and sent to servers running powerful algorithms, which return potential diagnoses and heatmaps highlighting potential regions affected by the pathology.

Notifications are sent to the requester through a notification service.

## **AI applied to Telehealth**

Our platform's innovative approach, which focuses on returning a priority list for workflow, helps physicians identify the most important cases to analyze, enabling more timely interventions and more accurate diagnoses. This way, your platform can help save lives and improve the quality of patient care.