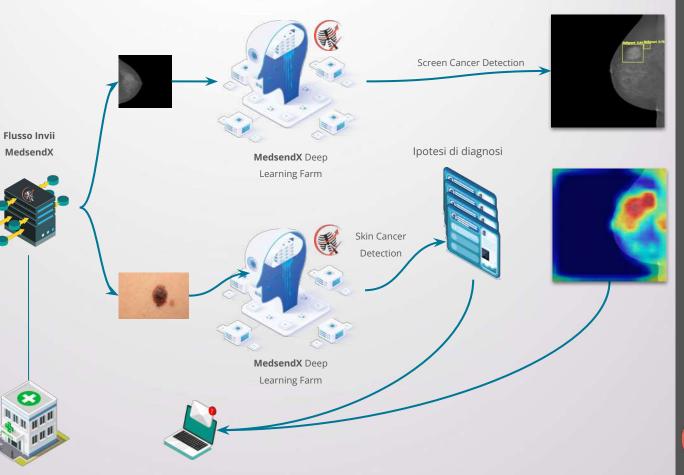

EMAIL OR MESSAGING FOR SECOND OPINION

Image Sharing and Cooperation for remote diagnosys

MedsendX Artificial Intelligence Farms

Diagnosis Aids Predictive Diagnostics

Surgery AID

Anatomical 1:1 3D Prints

\* prodotto già disponibile

MedsendX Server Gateway

#### The facility chooses to send images to the selected **AI detection platform** (with several other types of detection currently in development).

Images are anonymized and sent to servers running powerful algorithms, which return potential diagnoses and heatmaps highlighting potential regions affected by the pathology.

Notifications are sent to the requester through a notification service.