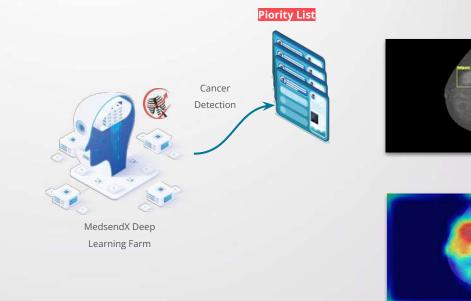

## **AI applied to Telehealth**

Our platform's innovative approach, which focuses on returning a priority list for workflow, helps physicians identify the most important cases to analyze, enabling more timely interventions and more accurate diagnoses. This way, your platform can help save lives and improve the quality of patient care.

## Win the cancer challenge

- Our platform utilizes a revolutionary approach to the problem of imaging diagnostics.
- We do not apply a model to the work of medical workstations for processing.
- Our focus is on returning a priority list for workflow that comes directly from diagnostic modalities.