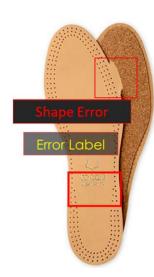

## **Applications Category**

Shape detection in
Rotationals
Chromate surfaces detection
Live asset detection, tracking
Raw materials automated
sorting
Anomaly detection
Quality inspection
Security detection

## Manufacturing, Mechatronic

Is a technology platform basically a Virtual Machine hosting A.I Verticals for:

- Poly sorting, Poly Casting, Poly Selection raw materials
- Anomaly Detection of surfaces, products, labels, shapes
- · Item counting and selecting