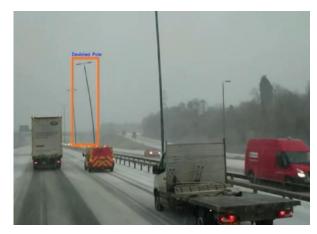

#### On request

- Industrial Video/image source
- ICT 3<sup>rd</sup> party integration

ProDe

Mutually Moving Object Detection

Your Portable Detection
Mobility, Operations

Is a technology platform basically a Virtual Machine hosting A.I Verticals to perform detection in a reciprocal moving condition from:

- · Wearable video devices
- Wearable security devices
- Moving vehicles