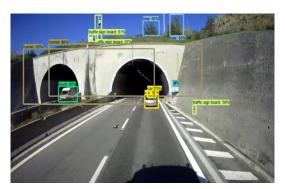

## Manufacturing, Mechatronic

Is a technology platform basically a Virtual Machine hosting A.I Verticals for:

- Poly sorting, Poly Casting, Poly Selection raw materials
- Anomaly Detection of surfaces, products, labels, shapes
- · Item counting and selecting