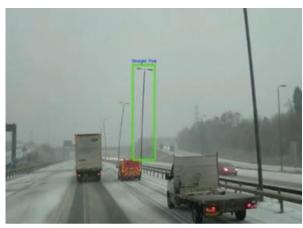

#### On request

- Industrial Video/image source
- ICT 3<sup>rd</sup> party integration

ProDe

Mutually Moving Object Detection

Your Portable Detection
Mobility, Operations

Is a technology platform basically a Virtual Machine hosting A.I Verticals to perform detection in a reciprocal moving condition from:

- · Wearable video devices
- Wearable security devices
- Moving vehicles