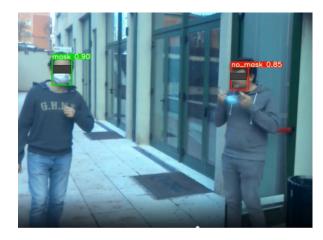

Personal/Human/Home security

Detection now is a WEB service where send your video streams and get detection of what you need:

- Home intrusion
- People recognition
- Object detection
- Digitalization

Tr2 srls
www.talkingroad.it
info@takingroad.it
Rovereto (Tn) P.za Manifattura 1, 38068 Progetto Manifattura
Roma (Rm) Via Ardito Desio 60, 00131 Tecnopolo Tiburtino
Cagliari(Ca), via S. Benedetto 60, 09129
Aosta (Ao), Le Pepinieres Incubator