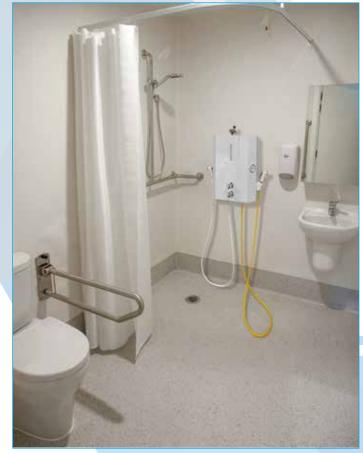

PLS 001

The PLS 001 shower panel is the perfect solution for washing patients and sanitizing equipment. It is the ideal complement to Enclara Medical shower chairs, shower trolleys and shower tubs.

PLS 001 comes in standard version for wall installation. The pedestal is an accessory available on request.

Sanitizer bottle housing

Shower heads

Thermostatic mixer

Wall mount