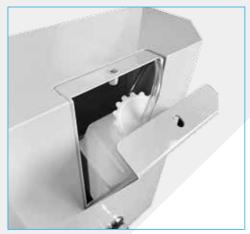

## SANITIZATION

Water and disinfectant are automatically mixed. A setting valve inside the panel allows to adjust the disinfectant concentration according to the manufacturer's specifications. The sanitizer bottle housing includes a key lock to avoid improper use.