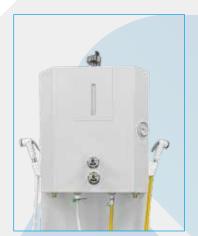

## SHOWER HEADS

PLS 001 is equipped with two separate handheld showerheads. Function is easily identified by different hose colour: white for showering the patient, yellow for equipment sanitization.

The handle design ensures a comfortable and ergonomic grip. The thumb lever on the handle allows to control the flow of water quickly and easily.

## THERMOSTATIC MIXER

The thermostatic mixer keeps a constant water temperature throughout the shower operations. The safety button, set at 38°C, prevents scalding.