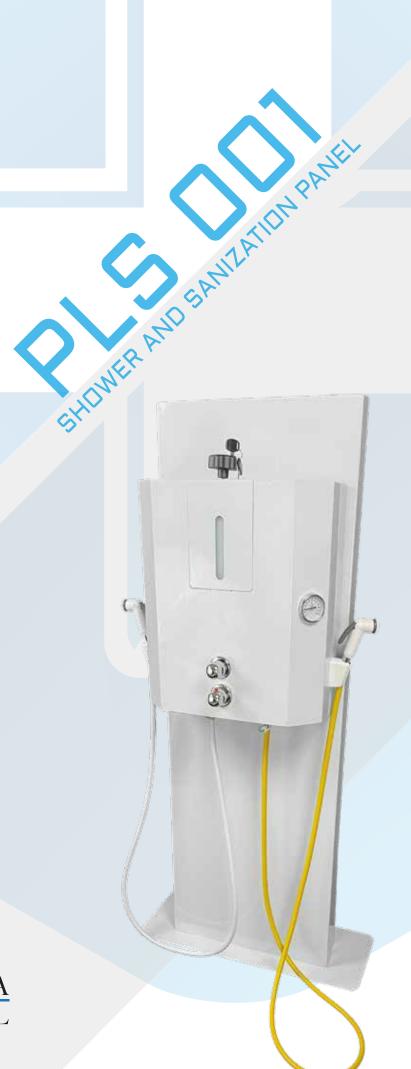

PLS 001

The PLS 001 shower panel is the perfect solution for washing patients and sanitizing equipment. It is the ideal complement to Enclara Medical shower chairs, shower trolleys and shower tubs.

## **BODY**

The panel body is made of galvanized steel, painted with anti-corrosion epoxy powders.

## SHOWER HEADS

PLS 001 is equipped with two separate handheld showerheads. Function is easily identified by different hose colour: white for showering the patient, yellow for equipment sanitization.

The handle design ensures a comfortable and ergonomic grip. The thumb lever on the handle allows to control the flow of water quickly and easily.

## THERMOSTATIC MIXER

The thermostatic mixer keeps a constant water temperature throughout the shower operations. The safety button, set at 38°C, prevents scalding.

## SANITIZATION

Water and disinfectant are automatically mixed. A setting valve inside the panel allows to adjust the disinfectant concentration according to the manufacturer's specifications. The sanitizer bottle housing includes a key lock to avoid improper use.

PLS 001 comes in standard version for wall installation. The pedestal is an accessory available on request.

Sanitizer bottle housing

Shower heads

Thermostatic mixer

Wall mount