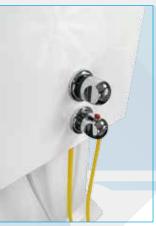

## SHOWER HEADS

PLS 001 is equipped with two separate handheld showerheads. Function is easily identified by different hose colour: white for showering the patient, yellow for equipment sanitization.

The handle design ensures a comfortable and ergonomic grip. The thumb lever on the handle allows to control the flow of water quickly and easily.

## THERMOSTATIC MIXER

The thermostatic mixer keeps a constant water temperature throughout the shower operations. The safety button, set at 38°C, prevents scalding.

## SANITIZATION

Water and disinfectant are automatically mixed. A setting valve inside the panel allows to adjust the disinfectant concentration according to the manufacturer's specifications. The sanitizer bottle housing includes a key lock to avoid improper use.

PLS 001 comes in standard version for wall installation. The pedestal is an accessory available on request.

Sanitizer bottle housing

Shower heads

Thermostatic mixer

Wall mount