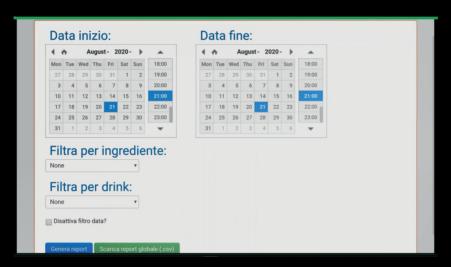

#### **Statistics**

- Possibility of viewing in real time the number of drinks dispensed per operator in the last 12 hours, 24 hours, 3 days, 1 week, 1 year, everything. Possibility of viewing in real time by quantity of single ingredient for total warehouse management. Possibility to download reports on .csv files
- Two-level reporting:
- Operator: statistics on the main screen: consultation in real time of the number and type of cocktails dispensed. It is not possible to make any changes.
- Administrator: from the administrator menu under the report item it is possible to consult: Statistics by name and number of cocktails dispensed, by name and quantity, by single ingredient dispensed, by "operator" and by hour and date (From to). It is possible to download the report with .csv file and modify all the settings of the functions of "Connection".