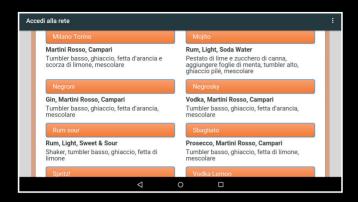

# **OVERVIEW OF FUNCTIONS**

- 100 Ingredients and 100 recipes/drinks in memory
- Automatic creation of the drinks in menu based on the selected ingredients and recipes in memory.
- 4 GB of memory available for insertion of new ingredients and new recipes
- Automatic counting and quantity control for dispensing of single ingredients and total number of dispensed cocktails

#### Customizable recipes / drinks

- Name
- Description of service or features
- Ingredient
- Ingredient quantity dosage
- Total quantity / size in ml

#### Cocktails achievable:

Aperol Spritz, Campari Spritz, Campari Orange, Americano, Negroni, Negrosky, Negroni sbagliato, Long island ice tea, Japanese ice tea, Milano-Torino, Vodka tonic, Vodka Lemon, Vodka sour, Screw Driver, Gin sour, Gin Tonic, Gin Lemon, Gin Fizz, Cuba libre, Rum sour, White lady, Mimosa, Melon Daiquiri, Midori sour, Daiquiri, Mojito, Caipiroska, Garibaldi, Opposite, Wrinklies Rule, Invisibile, Caipirissima