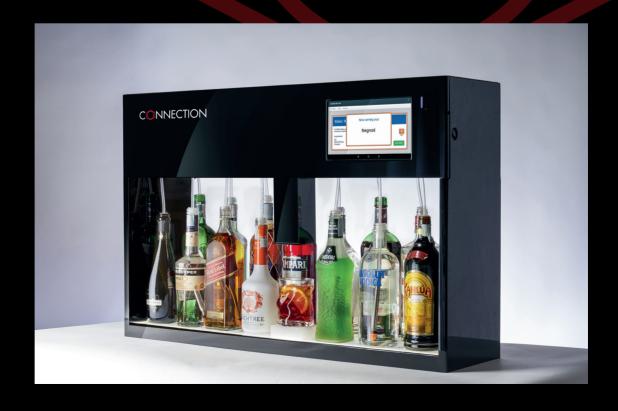

# CONNECTION

The new machine for the preparation of cocktails, easy and precise. An automatic dispenser for quick and perfect cocktails. Connection is also a design object: made of glossy black plexiglass, that enhances every bar counter for its captivating lines and lighting LED that highlights the product on display. All this in just 60cm of height, 25cm deep and 90cm wide.

#### CONNECTION

The new machine for a practical and quick preparation of cocktails, easy and precise. Thanks to Connection it is possible to be fast, avoid unwanted waste and overdosing.