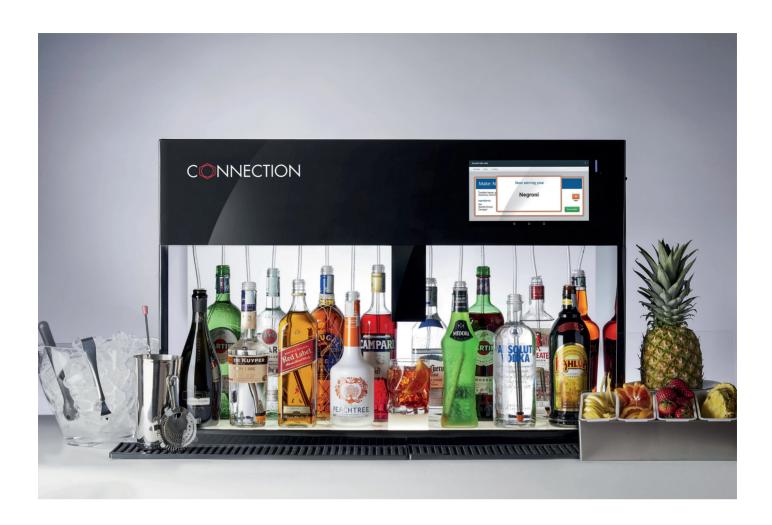

# CONNECTION

The new machine for the preparation of cocktails, easy and precise. An automatic dispenser for quick and perfect cocktails. Connection is also a design object: made of glossy black plexiglass, that enhances every bar counter for its captivating lines and lighting LED that highlights the product on display. All this in just 60cm of height, 25cm deep and 90cm wide.

# AMERICAN TECHNOLOGY AND ITALIAN DESIGN

Connection was born from the idea of professional barmen who, after years of activity in the sector, saw the possibility of creating a product that could improve the management of bar, reduce waste, increase the speed and quality of service. Thought and designed therefore by operators in the sector for the best possible simplicity and practicality. Italian software and hardware made in USA.

#### CONNECTION

The new machine for a practical and quick preparation of cocktails, easy and precise. Thanks to Connection it is possible to be fast, avoid unwanted waste and overdosing.