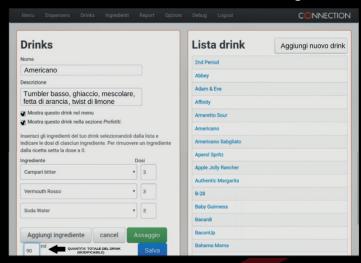

#### Customizable recipes / drinks

- Name
- Description of service or features
- Ingredient
- Ingredient quantity dosage
- Total quantity / size in ml

#### **IMPORTANT - For Barman with EXPERIENCE**

"EXTERNAL" item: when we attribute the "EXTERNAL" characteristic to an ingredient, we are telling to "Connection" that that particular ingredient is not physically present in the machine, but it is "EXTERNAL".

Example: American Cocktail
Campari bitter, red Vermouth and Soda Water (external).

"Connection" will dispense the right amount of campari and vermouth, leaving the necessary space for the missing dose of soda water that will be added by the barman. This function increases considerably the number of feasible cocktails and allows to manage the ingredients of greater value (spirits) with "Connection" and less valuable ingredients (juices, sodas, etc.) manually as "EXTERNAL"