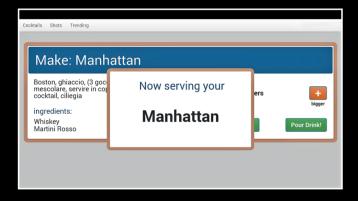

MAKE A COCKTAIL WITH A SIMPLE TOUCH

#### **EASY TO USE**

Choose the cocktails from the menu of international recipes, with description of the preparation, the type of glass with which to serve the drink and even some decoration: press and the mix is dispensed. Connection employs in average 5 seconds to prepare complex cocktails with different ingredients.