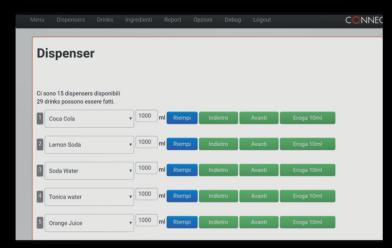

#### • Ingredient level capacitive sensors

- Insertion of ingredients / bottles of various quantities of your choice or already set (500 Ml, 750 ml, 1000 ml, 1500 ml, etc.).
- Visual warning of the end of the ingredient.
- When the ingredient is finished, if not replaced, the machine removes cocktails that contain that ingredient from the menu, in order to avoid waste of the others ingredients with incomplete cocktails.

#### **Statistics**

- Possibility of viewing in real time the number of drinks dispensed per operator in the last 12 hours, 24 hours, 3 days, 1 week, 1 year, everything. Possibility of viewing in real time by quantity of single ingredient for total warehouse management. Possibility to download reports on .csv files
- Two-level reporting:
- Operator: statistics on the main screen: consultation in real time of the number and type of cocktails dispensed. It is not possible to make any changes.
- Administrator: from the administrator menu under the report item it is possible to consult: Statistics by name and number of cocktails dispensed, by name and quantity, by single ingredient dispensed, by "operator" and by hour and date (From to). It is possible to download the report with .csv file and modify all the settings of the functions of "Connection".