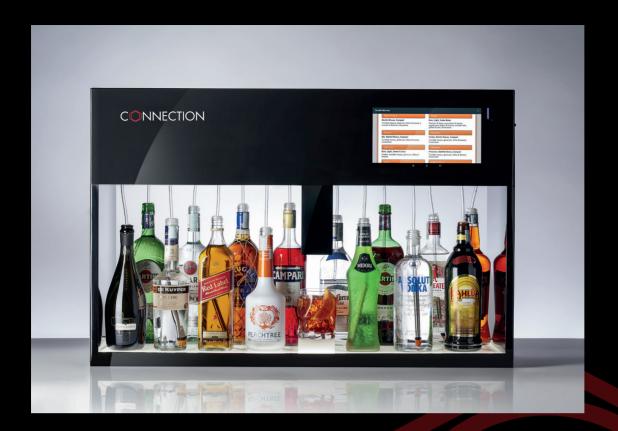

# CONNECTION

The new machine for the preparation of cocktails, easy and precise. An automatic dispenser for quick and perfect cocktails. Connection is also a design object: made of glossy black plexiglass, that enhances every bar counter for its captivating lines and lighting LED that highlights the product on display. All this in just 60cm of height, 25cm deep and 90cm wide.

#### CONNECTION

The new machine for a practical and quick preparation of cocktails, easy and precise. Thanks to Connection it is possible to be fast, avoid unwanted waste and overdosing.