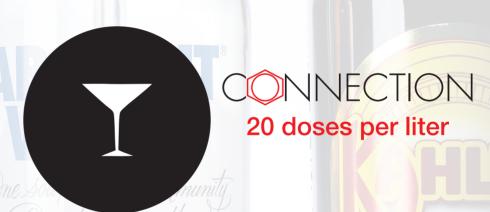

1 BOTTLE OF 1 LITER = ON AVERAGE COST € 10.00 1 LITER = 20 DOSES OF 0.5 CL

BARMAN
waste and
poor precision,
15 doses per liter

WITH CONNECTION AN AVERAGE OF 5 MORE DOSES

FOR A SMALL BUSINESS, THANKS TO THE SAVINGS AND
TO THE NEW GAIN OBTAINED, DEPRECIATION
OF THE INVESTMENT MADE IN CONNECTION TAKES PLACE
OVER THE ARCH OF A SEASON