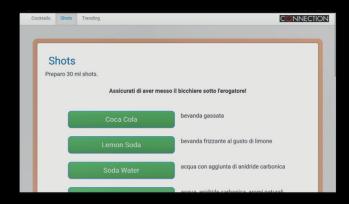

#### SHOT function

- Possibility of dispensing "shots" of all 15 ingredients present on "connection". Customizable 30 ml quantity