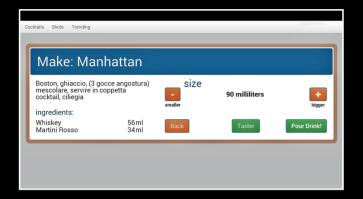

#### **EASY TO USE**

Choose the cocktails from the menu of international recipes, with description of the preparation, the type of glass with which to serve the drink and even some decoration: press and the mix is dispensed. Connection employs in average 5 seconds to prepare complex cocktails with different ingredients.

#### Customizable recipes / drinks

- Name
- Description of service or features
- Ingredient
- Ingredient quantity dosage
- Total quantity / size in ml

#### Cocktails achievable:

Bellini, Rossini, Margarita, Tequila Sunrise, Vodka pesca lemon, Sex on the beach, Manhattan, Whisky sour, Whisky e Coke, Cubano, Vodka redbull, Black Russian, White Russian, Cocktail Martini, Gibson, Martini Dry, Abbey, Bronx, Gin and French, Gin and It, Martini Sweet, Martini Perfect, Rob Roy, Cosmopolitan, VodkaTini, Caipirissima, Moscow Mule (total 27 + 32 Without experience)