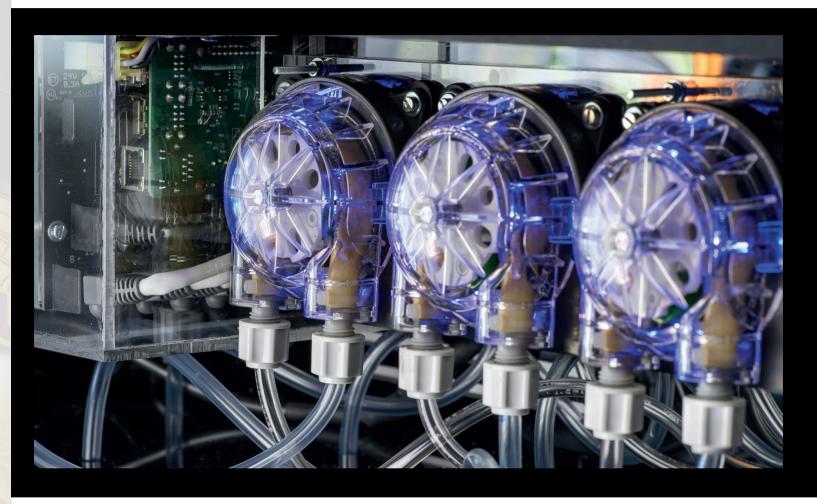

CONNECTION is an automatic cocktail dispenser. simple or complex, with dosage and perfect mixing in just 5 seconds! Over one hundred ingredients and international cocktail recipes customizable in memory. Possibility to insert new ingredients and recipes. Connection works with peristaltic pumps that guarantee the exact quantity of the desired product. Also suitable for wines, juices, bitters, syrups and carbonated drinks