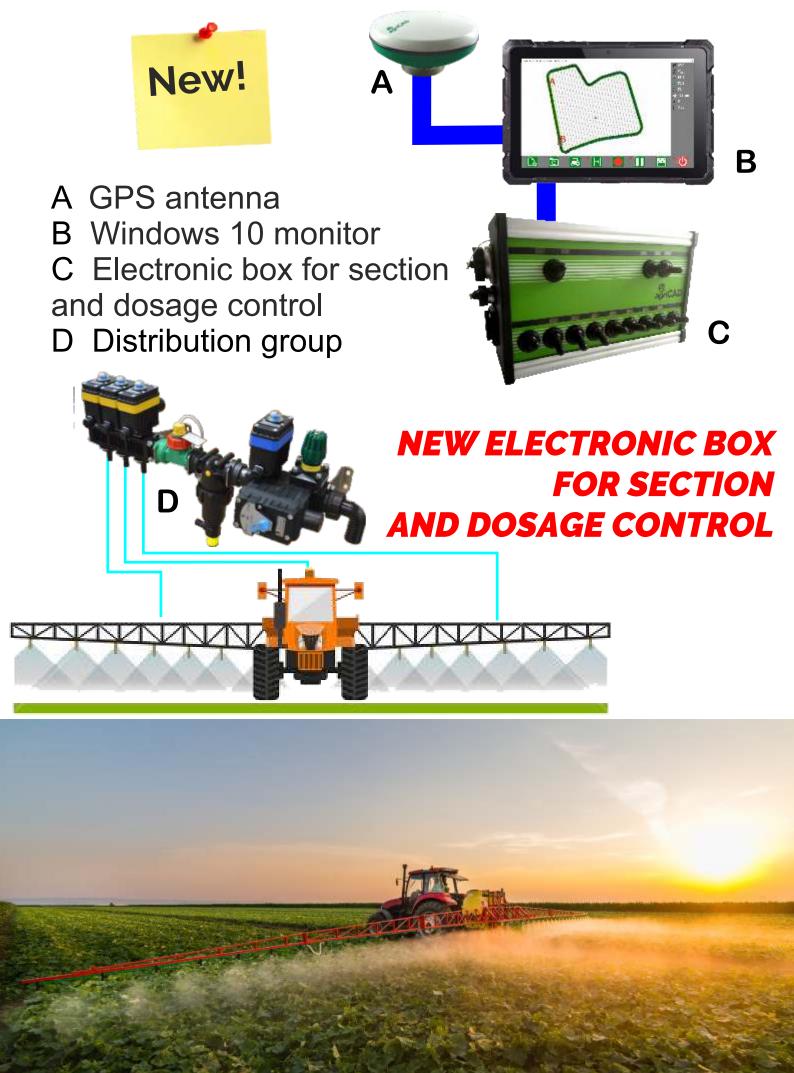

## Hardware

The system is a real Windows Computer. It is possible to check your works and to plan the future ones by connecting the display to the keyboard and to the mouse. TOUCH SCREEN DISPLAY of different sizes 8/10 INCHES high brightness, for any needs

We can provide different fastening accessories and different cable to fit it in different machines.

High precision antenna with strong steel connectors

#### **Open-ended System for Precision Agricolture**

DIFFERENT SIZES OF SCREEN. YOU CAN ALSO ADD A CONTROL BOX FOR SLOPES AND HILLS LANDS

AGRICAD SOFTWARE TO PLAN AND MENAGE GPS SYSTEM AND MACHINES

RTK SYSTEMS FOR LAND LEVELING, RECLAMATION AND IRRIGATION