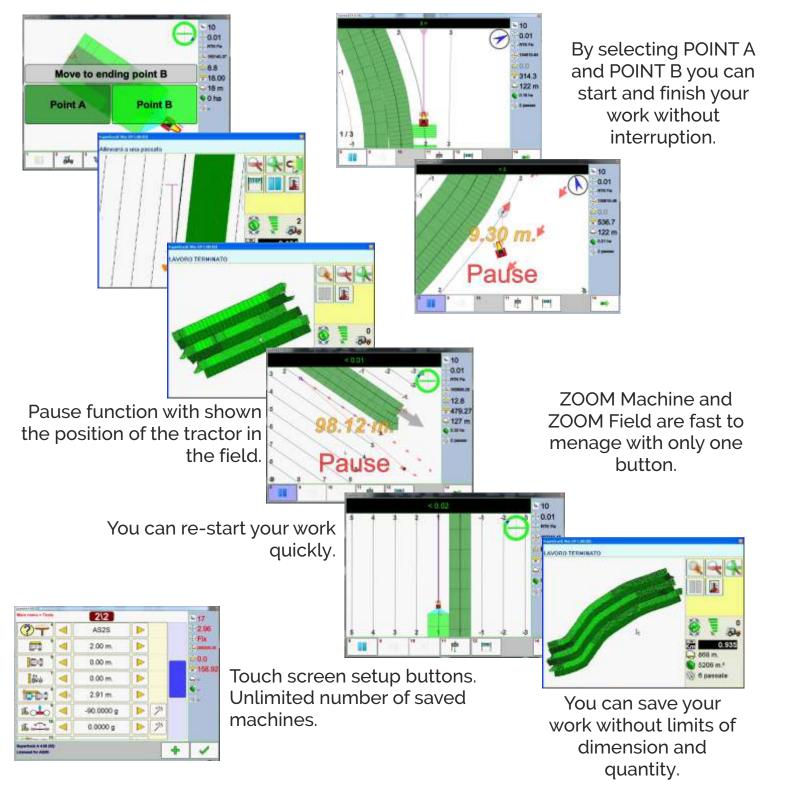

### AGRICAD PARALLEL TRACKING SYSTEM ONE COMPUTER - MORE FUNCTIONS

**A - B STRAIGHT** - the program can create a sequence of straight lines that you have to follow to obtain an uniform work

**A - B CURVE** - the program can create a sequence of curve pallel lines. They can be parallel to the first AB line or to the last one. The software can also create round lines suitable for PIVOT irrigation

**A - B OUTLINE** - with this software you first have to provide the outline of the field and then the lineup of the internal AB lines. You can do parallel lines on the outline as much as you want

**FREE** - complete freedom of work. You can work putting the outline in the system or in free mode