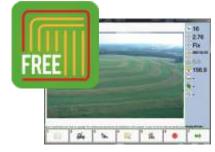

**A - B OUTLINE** - with this software you first have to provide the outline of the field and then the lineup of the internal AB lines. You can do parallel lines on the outline as much as you want

**FREE** - complete freedom of work. You can work putting the outline in the system or in free mode