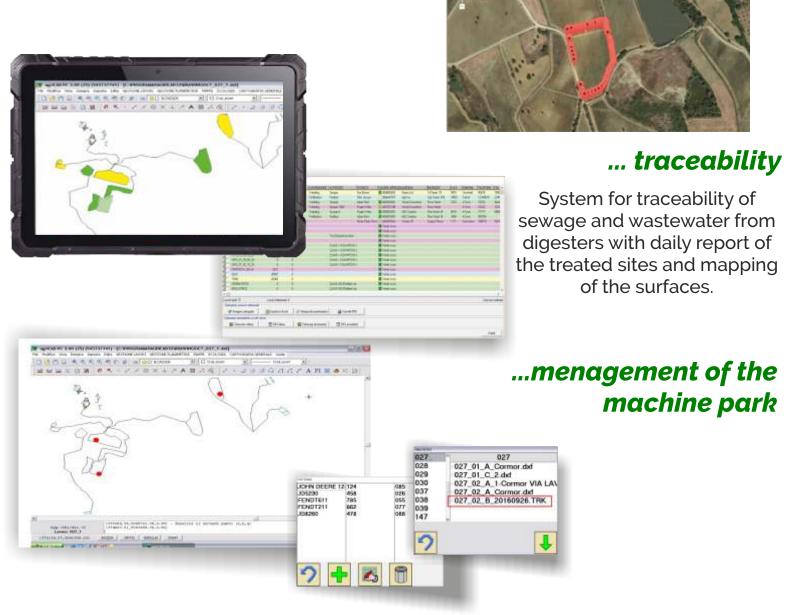

**MAPS** - this system allows you to work in different ways:

1- parallel tracking mode following cadastral maps to work within the outline;

- 2- tracking system of effluent, mud and mire;
- 3- menagement of the business' machine park with control of tractors and manufacturing