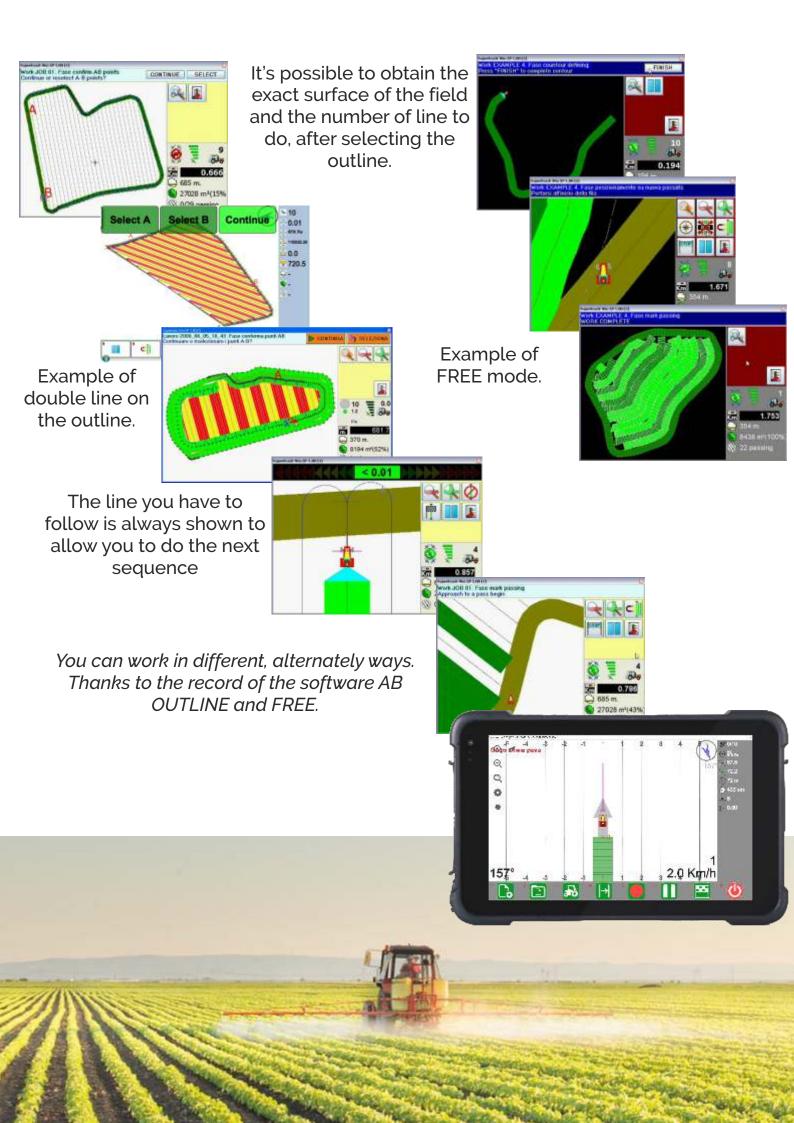

**A - B OUTLINE** - with this software you first have to provide the outline of the field and then the lineup of the internal AB lines. You can do parallel lines on the outline as much as you want

**FREE** - complete freedom of work. You can work putting the outline in the system or in free mode

**MAPS** - this system allows you to work in different ways:

1- parallel tracking mode following cadastral maps to work within the outline;

- 2- tracking system of effluent, mud and mire;
- 3- menagement of the business' machine park with control of tractors and manufacturing