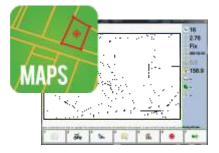

**MAPS** - this system allows you to work in different ways:

1- parallel tracking mode following cadastral maps to work within the outline;

- 2- tracking system of effluent, mud and mire;
- 3- menagement of the business' machine park with control of tractors and manufacturing