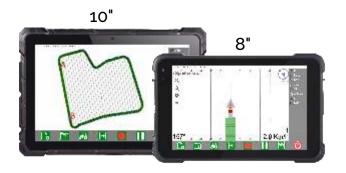

## Hardware

The system is a real Windows Computer. It is possible to check your works and to plan the future ones by connecting the display to the keyboard and to the mouse. TOUCH SCREEN DISPLAY of different sizes 8/10 INCHES high brightness, for any needs