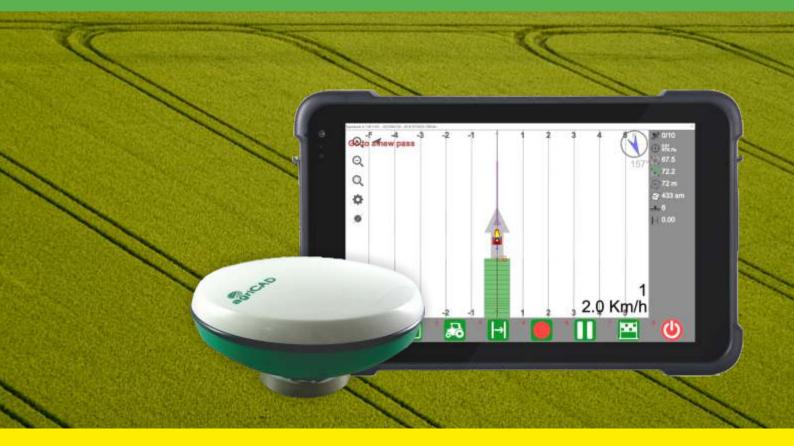

## Hardware

The system is a real Windows Computer. It is possible to check your works and to plan the future ones by connecting the display to the keyboard and to the mouse. TOUCH SCREEN DISPLAY of different sizes 8/10 INCHES high brightness, for any needs

We can provide different fastening accessories and different cable to fit it in different machines.

High precision antenna with strong steel connectors