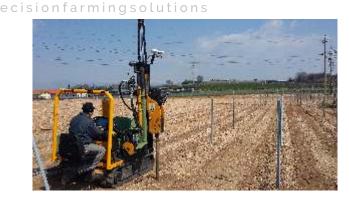

RTK SYSTEMS FOR DRILL - POLE PLANTING SYSTEM - VINE POLE PLANTING SYSTEM

**S.C.S. s.r.l.** Viale Della Tecnica, 34 37064 Povegliano V.se (VR) - Italy 0039 045 7971883 - 0039 337 486 191 <u>info@agricad.com</u>