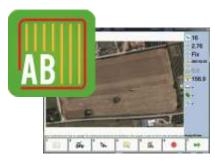

### AGRICAD PARALLEL TRACKING SYSTEM ONE COMPUTER - MORE FUNCTIONS

**A - B STRAIGHT** - the program can create a sequence of straight lines that you have to follow to obtain an uniform work

**A - B CURVE** - the program can create a sequence of curve pallel lines. They can be parallel to the first AB line or to the last one. The software can also create round lines suitable for PIVOT irrigation