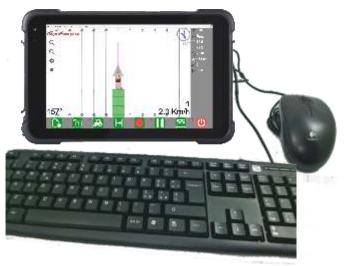

## Hardware

The system is a real Windows Computer. It is possible to check your works and to plan the future ones by connecting the display to the keyboard and to the mouse. TOUCH SCREEN DISPLAY of different sizes 8/10 INCHES high brightness, for any needs