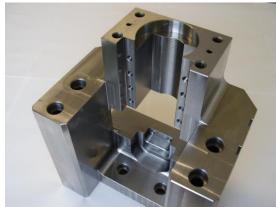

► Head spindle in 2311 obtained on 3 axis mill.

Transfert calipers for machines for cold forging ◀ wire machining. Components' construction and assembly.