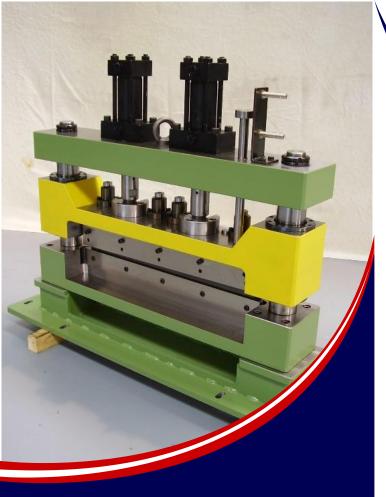

► Head spindle in 2311 obtained on 3 axis mill.

Transfert calipers for machines for cold forging ◀ wire machining. Components' construction and assembly.