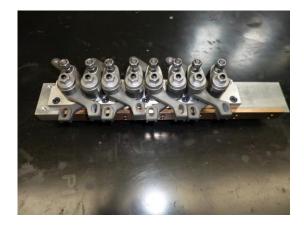

► Head spindle in 2311 obtained on 3 axis mill.

Transfert calipers for machines for cold forging ◀ wire machining. Components' construction and assembly.