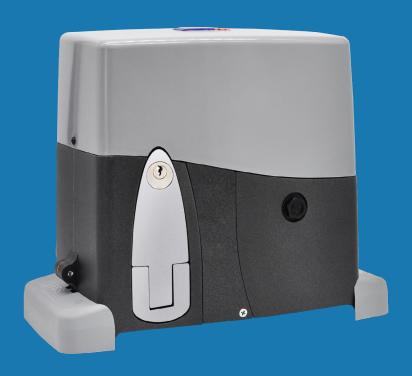

## AG FUTURE

## **Automation for sliding gates**

RESIDENTIAL

COLLECTIVE

POWER SUPPLY 230V - 380V

GATES UP TO 1800 KG

Structure in die-cast aluminum, powder painted • Steel and cast gears obtained from solid • Stator and mechanical parts in oil bath except 800 kg version, grease lubrificated • Available with or without control unit • Control unit with built in radio receiver and aerial, control unit box with air-stop seal against moisture and insects • Prewired and easy programming software • High Performance electric motor • Release device with customized key • Electronic torque control

Anti-Squashing System (EN 12453) ● Slowing Down function (EN 12453) ● Very quiet operation ● Soft Star- Soft Stop