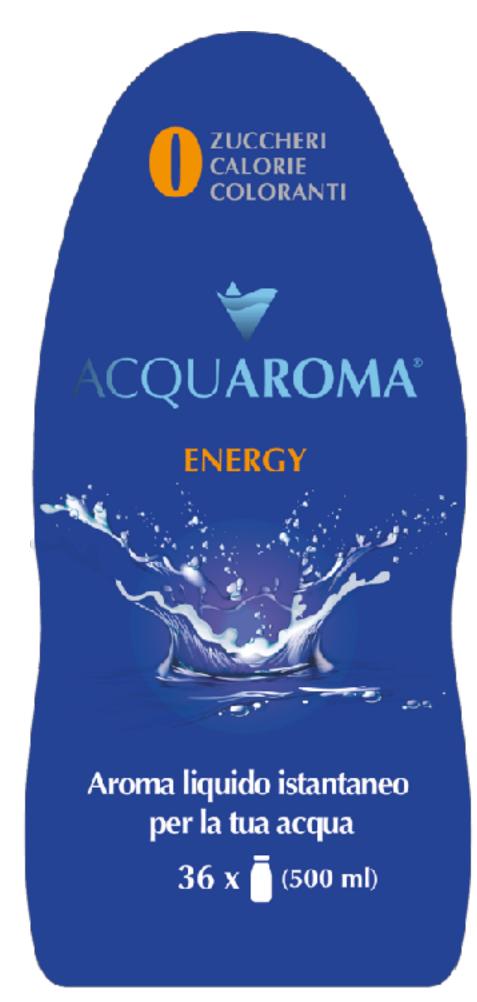

#### • Liquid and instant aroma

#### Innovative formula

\*Daily consumption recommended by WHO:

- 2 litres /day for women.
- 2,5 litres/day for men.

# **DRINK MORE WATER IN A HEALTHY WAY**

• Zero waiting time

- Zero sugars
- Zero calories
- Zero added dyes
- Zero gluten

#### • *HOW* ?

With each squeeze-bottle of Acquaroma used, you will save 24 / 36 plastic water bottles.

> This will bring a drastic reduction of the production and use of plastic.

By drinking Acquaroma, you will not only drink healthy but also help our enviroment!

## **REDUCE THE IMPACT OF PLASTIC ON THE ENVIROMENT**

Pour water in the glass, flask or bottle, according to your needs.

Squeeze Acquaroma to give taste to your water with precious aromas extracted from fruits and plants

Your water will be instantly ready to enjoy without any waiting times.