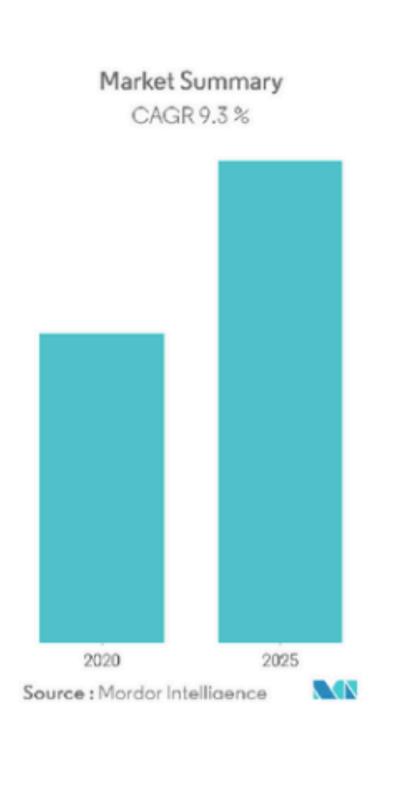

| Study Period:               | 2016 - 2026                                                                                                                                                                                                                                                                                                                                                                                                                                                                                                                                                                                                                                                                                                                                                                                                                                                                                                                                                                                                                                                                                                                                                                                                                                                                                                                                                                                                                                                                                                                                                                                                                                                                                                                                                                                                                                                                                                                                                                                                                                                                                                                    |
|-----------------------------|--------------------------------------------------------------------------------------------------------------------------------------------------------------------------------------------------------------------------------------------------------------------------------------------------------------------------------------------------------------------------------------------------------------------------------------------------------------------------------------------------------------------------------------------------------------------------------------------------------------------------------------------------------------------------------------------------------------------------------------------------------------------------------------------------------------------------------------------------------------------------------------------------------------------------------------------------------------------------------------------------------------------------------------------------------------------------------------------------------------------------------------------------------------------------------------------------------------------------------------------------------------------------------------------------------------------------------------------------------------------------------------------------------------------------------------------------------------------------------------------------------------------------------------------------------------------------------------------------------------------------------------------------------------------------------------------------------------------------------------------------------------------------------------------------------------------------------------------------------------------------------------------------------------------------------------------------------------------------------------------------------------------------------------------------------------------------------------------------------------------------------|
| Base Year:                  | 2021                                                                                                                                                                                                                                                                                                                                                                                                                                                                                                                                                                                                                                                                                                                                                                                                                                                                                                                                                                                                                                                                                                                                                                                                                                                                                                                                                                                                                                                                                                                                                                                                                                                                                                                                                                                                                                                                                                                                                                                                                                                                                                                           |
| CAGR:                       | 9.3 %                                                                                                                                                                                                                                                                                                                                                                                                                                                                                                                                                                                                                                                                                                                                                                                                                                                                                                                                                                                                                                                                                                                                                                                                                                                                                                                                                                                                                                                                                                                                                                                                                                                                                                                                                                                                                                                                                                                                                                                                                                                                                                                          |
| Fastest Growing<br>Segment: | Online Stores                                                                                                                                                                                                                                                                                                                                                                                                                                                                                                                                                                                                                                                                                                                                                                                                                                                                                                                                                                                                                                                                                                                                                                                                                                                                                                                                                                                                                                                                                                                                                                                                                                                                                                                                                                                                                                                                                                                                                                                                                                                                                                                  |
| Largest Segment:            | Supermarket/Hypermarket                                                                                                                                                                                                                                                                                                                                                                                                                                                                                                                                                                                                                                                                                                                                                                                                                                                                                                                                                                                                                                                                                                                                                                                                                                                                                                                                                                                                                                                                                                                                                                                                                                                                                                                                                                                                                                                                                                                                                                                                                                                                                                        |
| Kraft Slein<br>FOODSERVIC   | Coca Cola                                                                                                                                                                                                                                                                                                                                                                                                                                                                                                                                                                                                                                                                                                                                                                                                                                                                                                                                                                                                                                                                                                                                                                                                                                                                                                                                                                                                                                                                                                                                                                                                                                                                                                                                                                                                                                                                                                                                                                                                                                                                                                                      |
| TWININGS                    | Image: Service State Sta |