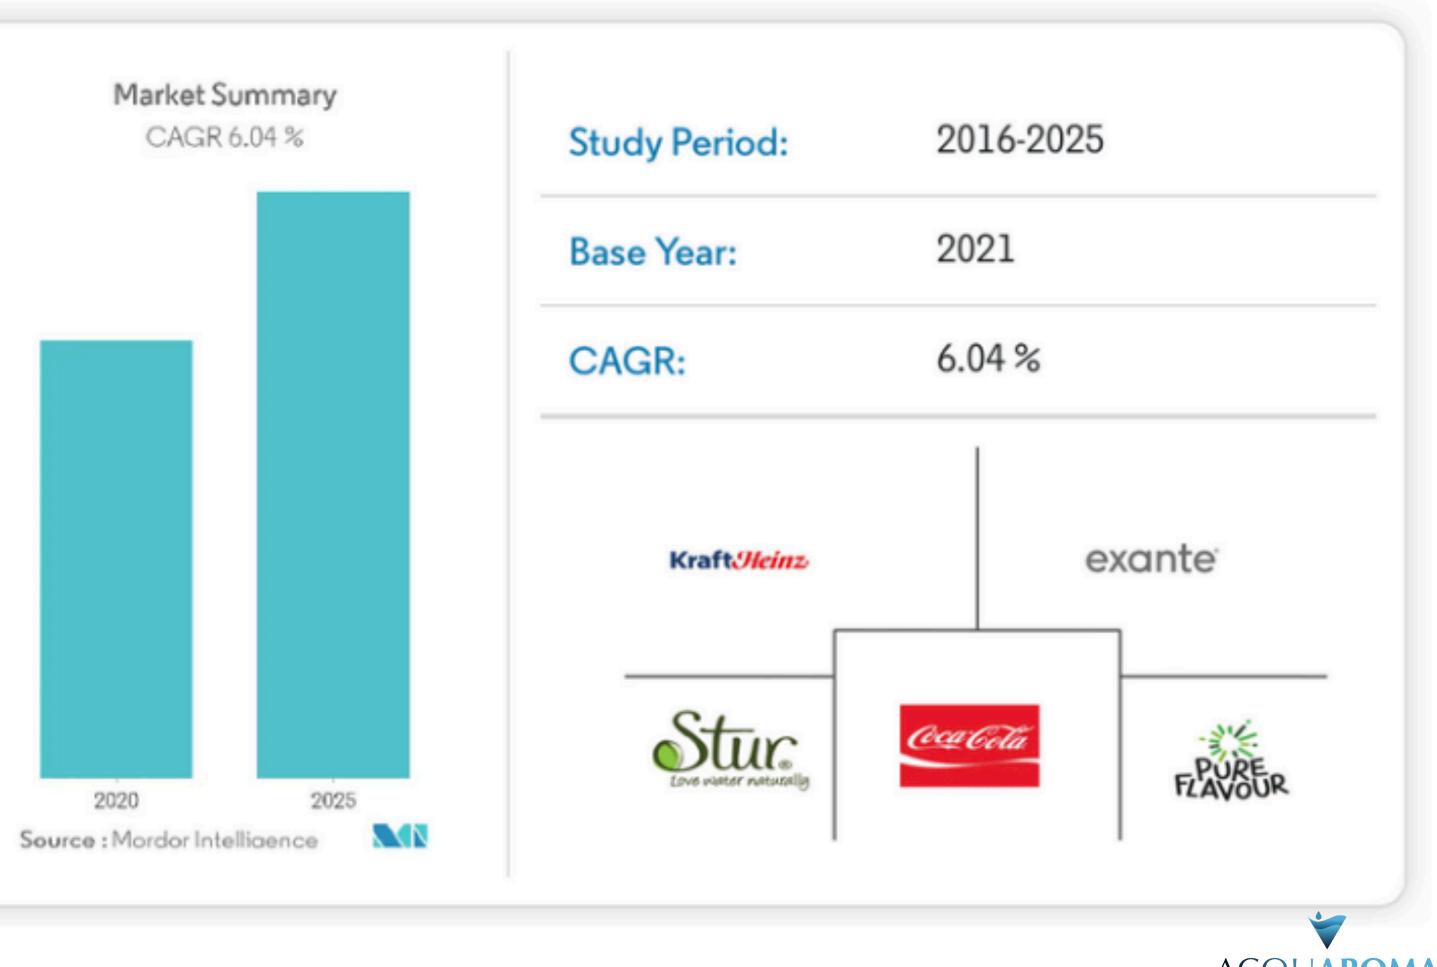

# THE AMERICAN MARKET

The water enhancer segment ( water flavourings ) is manned by competitors like Coca-Cola, Pepsi, Nestlè, Kraft and Twinings.

The online channel registers the fastest growth.

Retail remains the main selling channel.

| Study Period:               | 2016 - 2026                                                                                                                                                                                                                                                                                                                                                                                                                                                                                                                                                                                                                                                                                                                                                                                                                                                                                                                                                                                                                                                                                                                                                                                                                                                                                                                                                                                                                                                                                                                                                                                                                                                                                                                                                                                                                                                                                                                                                                                                                                                                                                                    |
|-----------------------------|--------------------------------------------------------------------------------------------------------------------------------------------------------------------------------------------------------------------------------------------------------------------------------------------------------------------------------------------------------------------------------------------------------------------------------------------------------------------------------------------------------------------------------------------------------------------------------------------------------------------------------------------------------------------------------------------------------------------------------------------------------------------------------------------------------------------------------------------------------------------------------------------------------------------------------------------------------------------------------------------------------------------------------------------------------------------------------------------------------------------------------------------------------------------------------------------------------------------------------------------------------------------------------------------------------------------------------------------------------------------------------------------------------------------------------------------------------------------------------------------------------------------------------------------------------------------------------------------------------------------------------------------------------------------------------------------------------------------------------------------------------------------------------------------------------------------------------------------------------------------------------------------------------------------------------------------------------------------------------------------------------------------------------------------------------------------------------------------------------------------------------|
| Base Year:                  | 2021                                                                                                                                                                                                                                                                                                                                                                                                                                                                                                                                                                                                                                                                                                                                                                                                                                                                                                                                                                                                                                                                                                                                                                                                                                                                                                                                                                                                                                                                                                                                                                                                                                                                                                                                                                                                                                                                                                                                                                                                                                                                                                                           |
| CAGR:                       | 9.3 %                                                                                                                                                                                                                                                                                                                                                                                                                                                                                                                                                                                                                                                                                                                                                                                                                                                                                                                                                                                                                                                                                                                                                                                                                                                                                                                                                                                                                                                                                                                                                                                                                                                                                                                                                                                                                                                                                                                                                                                                                                                                                                                          |
| Fastest Growing<br>Segment: | Online Stores                                                                                                                                                                                                                                                                                                                                                                                                                                                                                                                                                                                                                                                                                                                                                                                                                                                                                                                                                                                                                                                                                                                                                                                                                                                                                                                                                                                                                                                                                                                                                                                                                                                                                                                                                                                                                                                                                                                                                                                                                                                                                                                  |
| Largest Segment:            | Supermarket/Hypermarket                                                                                                                                                                                                                                                                                                                                                                                                                                                                                                                                                                                                                                                                                                                                                                                                                                                                                                                                                                                                                                                                                                                                                                                                                                                                                                                                                                                                                                                                                                                                                                                                                                                                                                                                                                                                                                                                                                                                                                                                                                                                                                        |
| Kraft Slein<br>FOODSERVIC   | Coca Cola                                                                                                                                                                                                                                                                                                                                                                                                                                                                                                                                                                                                                                                                                                                                                                                                                                                                                                                                                                                                                                                                                                                                                                                                                                                                                                                                                                                                                                                                                                                                                                                                                                                                                                                                                                                                                                                                                                                                                                                                                                                                                                                      |
| TWININGS                    | Image: Service State Sta |