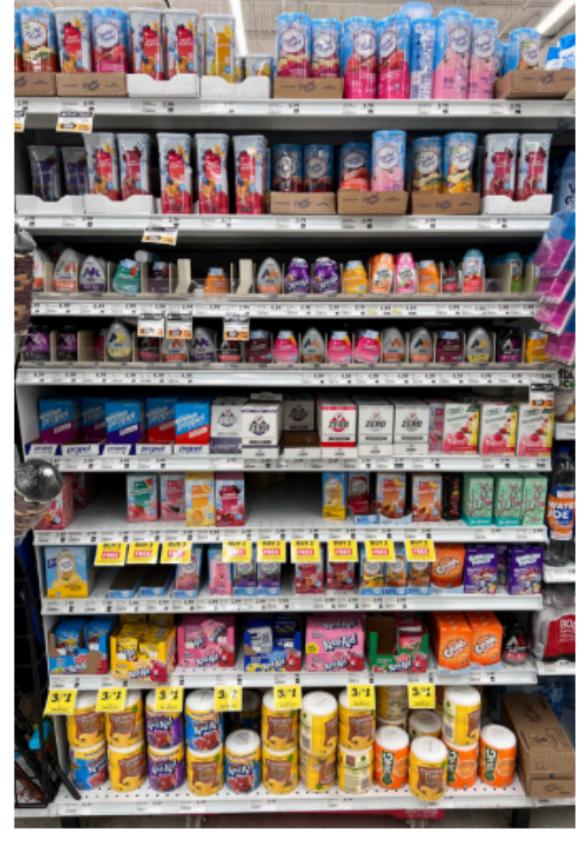

|
| TWININGS                    | Image: Service State Sta |



# AMERICAN SUPERMARKETS Walmart ><

#### Winn / Dixie.









Walgreens

### Publix









# AMERICAN SUPERMARKETS











# THE EUROPEAN MARKET

The water enabncer segment ( water flavourings) is manned almost completely by Waterdrop.

The online channel registers the fastest growth and is the main selling channel.

Retail seems to be uncovered.





# EUROPEAN SUPERMARKETS

### EURDSPAR













# THE COMPETITIVE ONLINE SITUATION



homemade flavoured water

#### sport / health



price