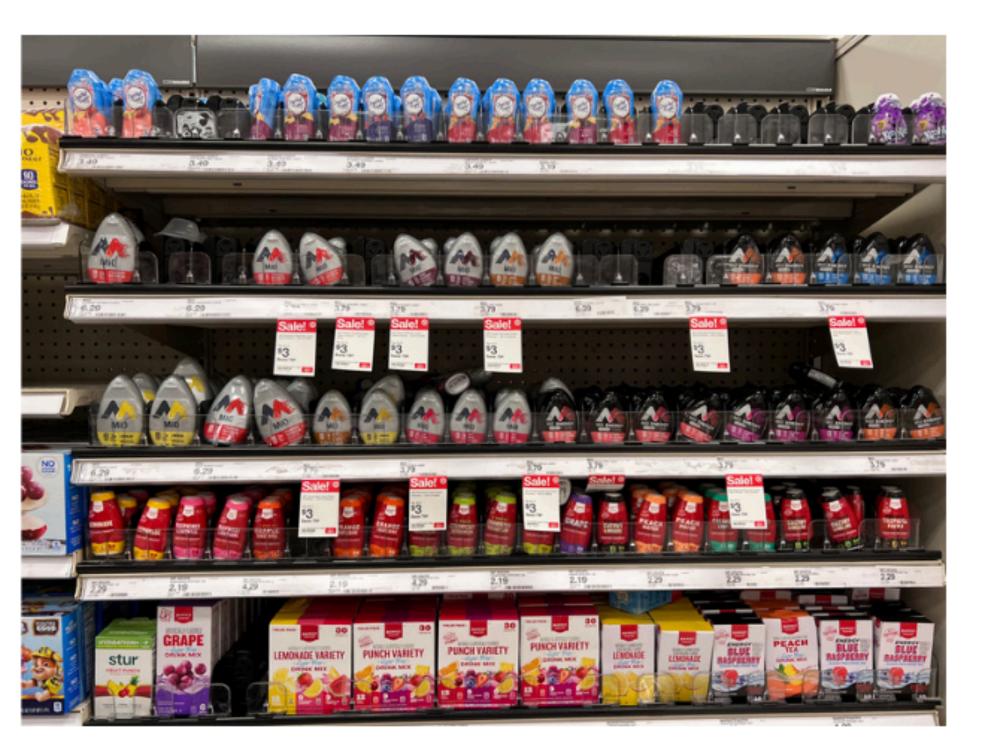

# THE AMERICAN MARKET

The water enhancer segment ( water flavourings ) is manned by competitors like Coca-Cola, Pepsi, Nestlè, Kraft and Twinings.

The online channel registers the fastest growth.

Retail remains the main selling channel.

# AMERICAN SUPERMARKETS Walmart ><