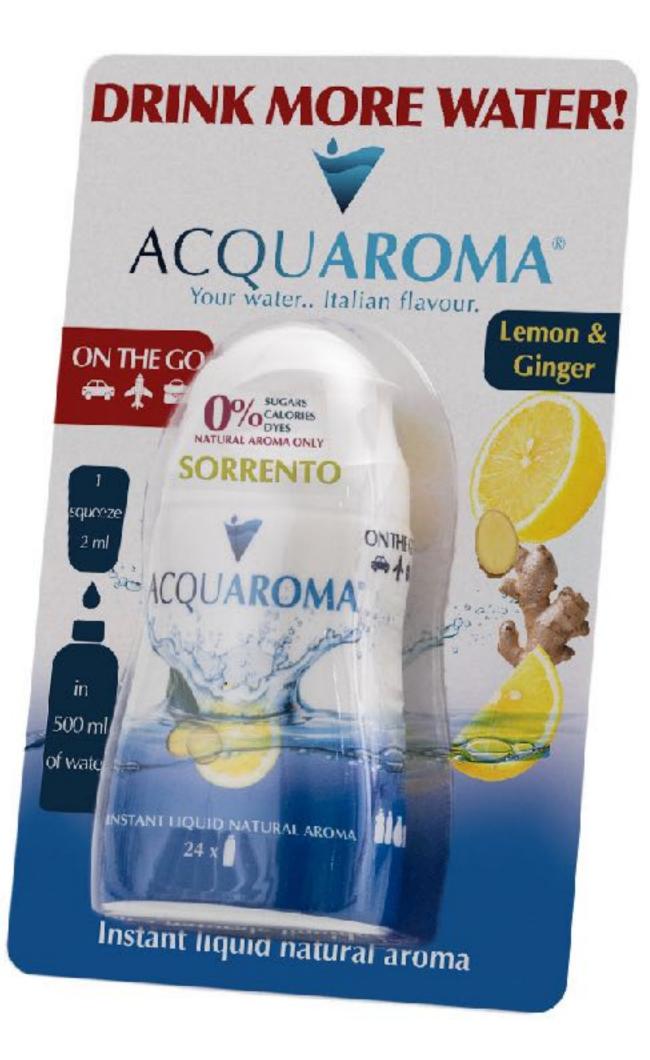

**REDUCE THE IMPACT OF PLASTIC ON THE ENVIROMENT**





Pour water in the glass, flask or bottle, according to your needs.

Squeeze Acquaroma to give taste to your water with precious aromas extracted from fruits and plants







Your water will be instantly ready to enjoy without any waiting times.



# WHY CHOOSE ACQUAROMA®



#### YOU CAN CUSTOMIZE YOUR TASTE. Delicate or strong flavour ? YOU choose it!

#### IT'S INSTANT.

Capsules, dissolving powders, aromas, homemade preparations require time and will never be instant like Acquaroma.

#### IT'S ON THE GO.

It comes in a practical and easy squeeze-bottle which you can carry with you everywhere.

IT'S WITHOUT SUGARS, CALORIES, DYES OR GLUTEN. Flavour without compromise: Acquaroma can be combined with any diet.





# HYDRATION LINE





# HYDRATION LINE





# HYDRATION LINE





# COMING SOON



\*draft





\*draft

# THE AMERICAN MARKET

The water enhancer segment ( water flavourings ) is manned by competitors like Coca-Cola, Pepsi, Nestlè, Kraft and Twinings.

The online channel registers the fastest growth.

Retail remains the main selling channel.



| Study Period:               | 2016 - 2026