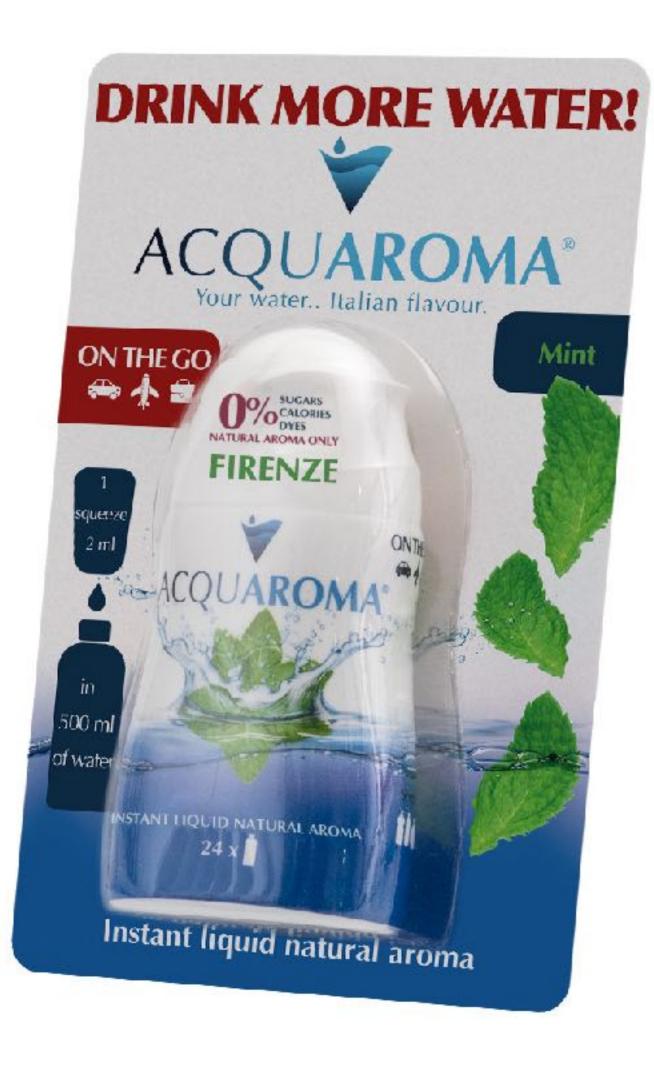

F PLASTIC ON THE ENVIROMENT**





Pour water in the glass, flask or bottle, according to your needs.

Squeeze Acquaroma to give taste to your water with precious aromas extracted from fruits and plants







Your water will be instantly ready to enjoy without any waiting times.



# WHY CHOOSE ACQUAROMA®



#### YOU CAN CUSTOMIZE YOUR TASTE. Delicate or strong flavour ? YOU choose it!

#### IT'S INSTANT.

Capsules, dissolving powders, aromas, homemade preparations require time and will never be instant like Acquaroma.

#### IT'S ON THE GO.

It comes in a practical and easy squeeze-bottle which you can carry with you everywhere.

IT'S WITHOUT SUGARS, CALORIES, DYES OR GLUTEN. Flavour without compromise: Acquaroma can be combined with any diet.





# HYDRATION LINE





# HYDRATION LINE





# HYDRATION LINE





# COMING SOON



\*draft





\*draft

# THE AMERICAN MARKET

The water enhancer segment ( water flavourings ) is manned by competitors like Coca-Cola, Pepsi, Nestlè, Kraft and Twinings.

The online channel registers the fastest growth.

Retail remains the main selling channel.



| Study Period:               | 2016 - 2026