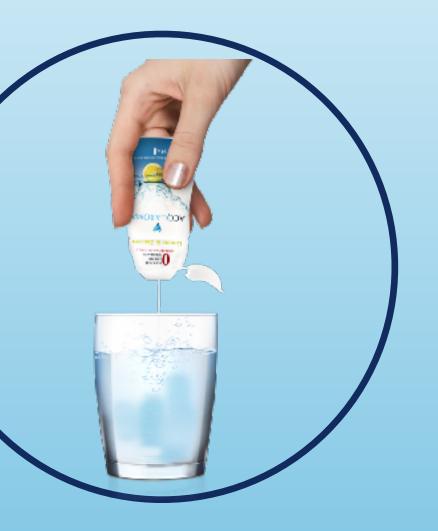

## **REDUCE THE IMPACT OF PLASTIC ON THE ENVIROMENT**

Pour water in the glass, flask or bottle, according to your needs.

Squeeze Acquaroma to give taste to your water with precious aromas extracted from fruits and plants

Your water will be instantly ready to enjoy without any waiting times.