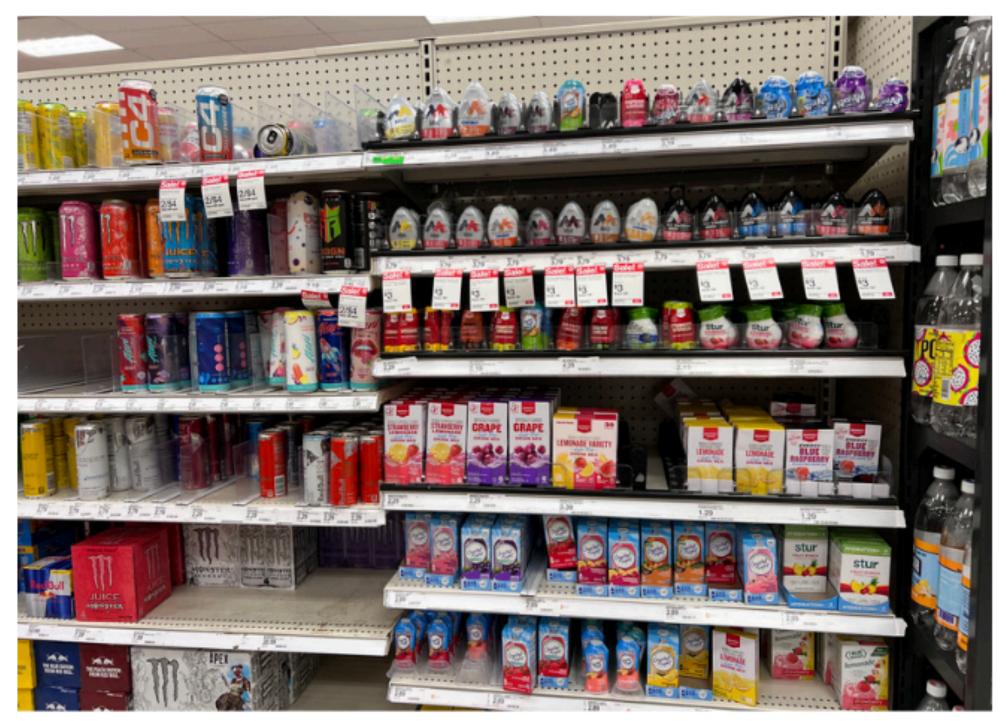

# THE AMERICAN MARKET

The water enhancer segment ( water flavourings ) is manned by competitors like Coca-Cola, Pepsi, Nestlè, Kraft and Twinings.

The online channel registers the fastest growth.

Retail remains the main selling channel.

# AMERICAN SUPERMARKETS Walmart ><