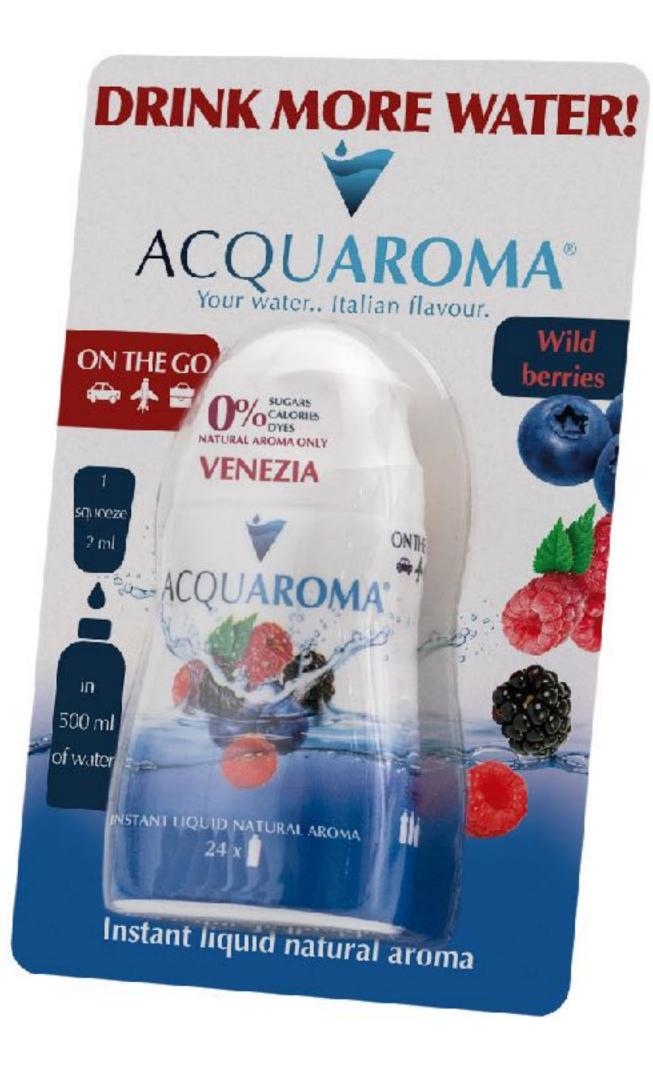

OMENT**





Pour water in the glass, flask or bottle, according to your needs.

Squeeze Acquaroma to give taste to your water with precious aromas extracted from fruits and plants







Your water will be instantly ready to enjoy without any waiting times.



# WHY CHOOSE ACQUAROMA®



#### YOU CAN CUSTOMIZE YOUR TASTE. Delicate or strong flavour ? YOU choose it!

#### IT'S INSTANT.

Capsules, dissolving powders, aromas, homemade preparations require time and will never be instant like Acquaroma.

#### IT'S ON THE GO.

It comes in a practical and easy squeeze-bottle which you can carry with you everywhere.

IT'S WITHOUT SUGARS, CALORIES, DYES OR GLUTEN. Flavour without compromise: Acquaroma can be combined with any diet.





# HYDRATION LINE





# HYDRATION LINE





# HYDRATION LINE





# COMING SOON



\*draft





\*draft

# THE AMERICAN MARKET

The water enhancer segment ( water flavourings ) is manned by competitors like Coca-Cola, Pepsi, Nestlè, Kraft and Twinings.

The online channel registers the fastest growth.

Retail remains the main selling channel.



| Study Period:               | 2016 - 2026