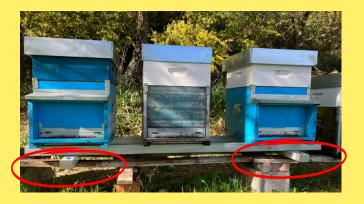

**bScale Plus** is a wireless scale, that can **weight** up to 4/5 hives. It performs **4 daily weight** (one customizable to the desired time). Duration of the battery 2 years.

**Savings** of time and money, reducing the trips to the apiary