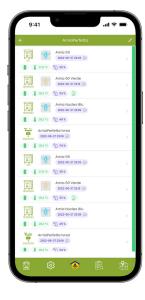

The **data** are visibles on the **webapp** using any device (SIM included + no subscription fee)

**DEVICES**:

BATTERIES ARE LITHIUM AND FULLY RECHARGEABLE.

bHub Plus is a hive frame with an invisible sensor capable to detect: temperature, humidity, the overturning and movement of the hive (with tracking)