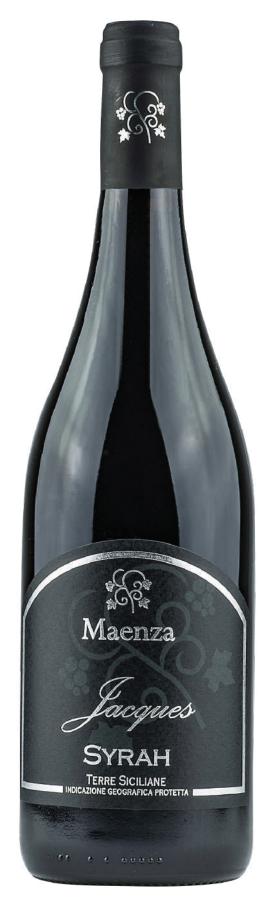

## Jacques Syrah

## **TECHNICAL SHEET**

WINE TYPE Terre Siciliane IGT
GRAPE VARIETY 100% Syrah
ALCOHOL 13,5 vol.
PRODUCTION AREA Contrada Confessionale
SOIL Sandy
ALTITUDE 500/600 above sea level
TRAINING SYSTEM Espalier with Guyot pruning
PLANTING DENSITY 4000 plants per hectare
YELD PER HECTAR 70 q
HARVEST 1st decade of Septemper
VINIFICATION Destalking of the grapes, fermentation with selected yeasts and maceration with skins
AGEING Four months in French oak barriques
BOTTLE AGEING Approximately six months

## **TASTING NOTES**

COLOUR Ruby red with violet hues

NOSE Hints of cherry, red fruit, plum and a soft spicy note

PALATE Velvety, round with soft tannins

PAIRING Excellent with red meat, grilled meats and aged cheese

**SERVING TEMPERATURE 16-18°C** 