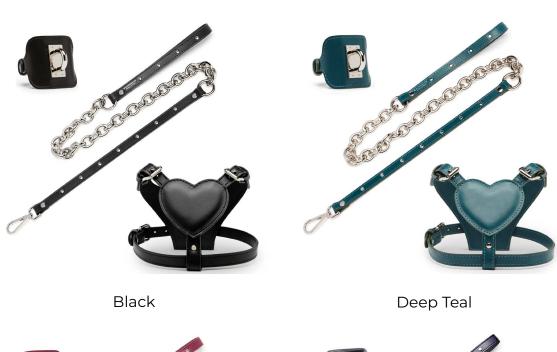

shoulders and chest. SIZE S, M, L

LEASH: With zamak chain and studs, its handle can be easily echanged for the cuff, thanks to the special snap hook ring that allows it to be slipped off quickly changed. ONE SIZE

CUFF: Adjustable with metal attachment. ONE SIZE

Three sizes and colours available, designed for small and medium-sized dogs:

Harness S (puppies, Maltese, poodles, jack russell, cavalier king, kaninchen dachshund, etc.) Harness M (French bulldog, shitzu, dachshund, pug, dwarf schnauzer, boston terrier, etc.) Harness L (French bulldog, beagle, cocker spaniel, Scottish terrier, Shiba inu, etc.)

Leash (width 1.5 cm x total length 115 cm)

Cuff (height 6 cm - length 9 cm - wrist adjustment from 14.5 cm to 18.5 cm)





## **LUDO**

includes



SIZES: S - M - L



## **COLORS**









Metallic Anthracite





## **LUDO**

PITTI SPECIAL COLOR



SIZES: S - M - L