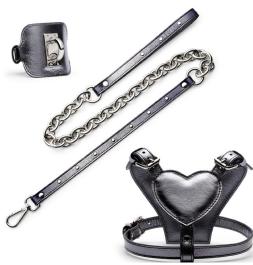

ders and chest. SIZE S, M, L

LEASH: With zamak chain and studs, its handle can be easily echanged for the cuff, thanks to the special snap hook ring that allows it to be slipped off quickly changed. ONE SIZE

CUFF: Adjustable with metal attachment. ONE SIZE

Three sizes and colours available, designed for small and medium-sized dogs:

Harness S (puppies, Maltese, poodles, jack russell, cavalier king, kaninchen dachshund, etc.) Harness M (French bulldog, shitzu, dachshund, pug, dwarf schnauzer, boston terrier, etc.) Harness L (French bulldog, beagle, cocker spaniel, Scottish terrier, Shiba inu, etc.)

Leash (width 1.5 cm x total length 115 cm)

Cuff (height 6 cm - length 9 cm - wrist adjustment from 14.5 cm to 18.5 cm)





## **LUDO**

includes



SIZES: S - M - L



## **COLORS**









Metallic Anthracite





## **LUDO**

PITTI SPECIAL COLOR



SIZES: S - M - L