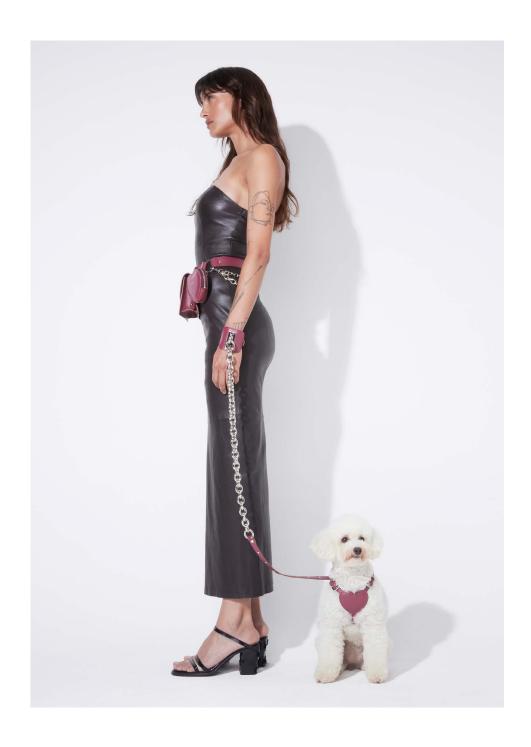

## **LUDO DETAILS**

Ludo is a bovine leather set consisting of:

HARNESS: Heart-shaped and padded, adjustable with buckles on shoulders and chest. SIZE S, M, L

LEASH: With zamak chain and studs, its handle can be easily echanged for the cuff, thanks to the special snap hook ring that allows it to be slipped off quickly changed. ONE SIZE

CUFF: Adjustable with metal attachment. ONE SIZE

Three sizes and colours available, designed for small and medium-sized dogs:

Harness S (puppies, Maltese, poodles, jack russell, cavalier king, kaninchen dachshund, etc.) Harness M (French bulldog, shitzu, dachshund, pug, dwarf schnauzer, boston terrier, etc.) Harness L (French bulldog, beagle, cocker spaniel, Scottish terrier, Shiba inu, etc.)

Leash (width 1.5 cm x total length 115 cm)

Cuff (height 6 cm - length 9 cm - wrist adjustment from 14.5 cm to 18.5 cm)