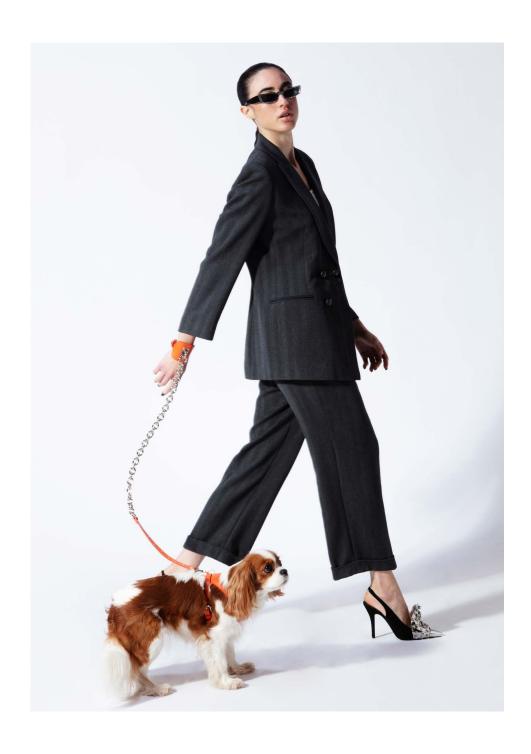

## **LUDO DETAILS**

Ludo is a bovine leather set consisting of:

HARNESS: Heart-shaped and padded, adjustable with buckles on shoulders and chest. SIZE S, M, L

LEASH: With zamak chain and studs, its handle can be easily echanged for the cuff, thanks to the special snap hook ring that allows it to be slipped off quickly changed. ONE SIZE

CUFF: Adjustable with metal attachment. ONE SIZE

Three sizes and colours available, designed for small and medium-sized dogs:

Harness S (puppies, Maltese, poodles, jack russell, cavalier king, kaninchen dachshund, etc.) Harness M (French bulldog, shitzu, dachshund, pug, dwarf schnauzer, boston terrier, etc.) Harness L (French bulldog, beagle, cocker spaniel, Scottish terrier, Shiba inu, etc.)

Leash (width 1.5 cm x total length 115 cm)

Cuff (height 6 cm - length 9 cm - wrist adjustment from 14.5 cm to 18.5 cm)