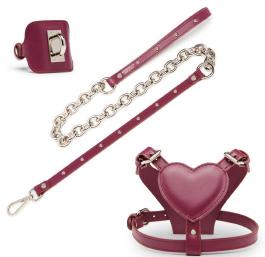

houlders and chest. SIZE S, M, L

LEASH: With zamak chain and studs, its handle can be easily echanged for the cuff, thanks to the special snap hook ring that allows it to be slipped off quickly changed. ONE SIZE

CUFF: Adjustable with metal attachment. ONE SIZE

Three sizes and colours available, designed for small and medium-sized dogs:

Harness S (puppies, Maltese, poodles, jack russell, cavalier king, kaninchen dachshund, etc.) Harness M (French bulldog, shitzu, dachshund, pug, dwarf schnauzer, boston terrier, etc.) Harness L (French bulldog, beagle, cocker spaniel, Scottish terrier, Shiba inu, etc.)

Leash (width 1.5 cm x total length 115 cm)

Cuff (height 6 cm - length 9 cm - wrist adjustment from 14.5 cm to 18.5 cm)





## **LUDO**

includes



SIZES: S - M - L



## **COLORS**









Metallic Anthracite





## **LUDO**

PITTI SPECIAL COLOR



SIZES: S - M - L