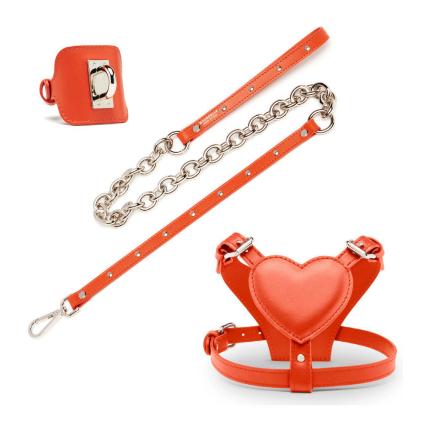

## **LUDO DETAILS**

Ludo is a bovine leather set consisting of:

HARNESS: Heart-shaped and padded, adjustable with buckles on shoulders and chest. SIZE S, M, L

LEASH: With zamak chain and studs, its handle can be easily echanged for the cuff, thanks to the special snap hook ring that allows it to be slipped off quickly changed. ONE SIZE

CUFF: Adjustable with metal attachment. ONE SIZE

Three sizes and colours available, designed for small and medium-sized dogs:

Harness S (puppies, Maltese, poodles, jack russell, cavalier king, kaninchen dachshund, etc.) Harness M (French bulldog, shitzu, dachshund, pug, dwarf schnauzer, boston terrier, etc.) Harness L (French bulldog, beagle, cocker spaniel, Scottish terrier, Shiba inu, etc.)

Leash (width 1.5 cm x total length 115 cm)

Cuff (height 6 cm - length 9 cm - wrist adjustment from 14.5 cm to 18.5 cm)