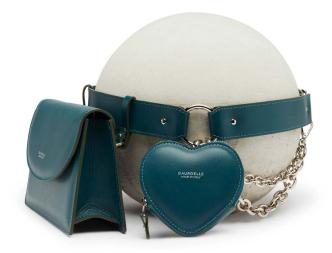

## **DOMINO DETAILS**

Domino is a bovine leather multipouch belt that enhances your look and turns into your hands-free leash in no time.

It consists of:

BELT equipped with removable chains and loops that allow you to quicly attach and detach accessories. SIZE S, M

HEART POUCH with metal zip and snap hook. ONE SIZE

BAG with chain handle. ONE SIZE

Available in three colors and two sizes:

Belt S (height 3.5 cm - length Min. 70 cm Max. 85 cm) Belt M (height 3.5 cm - length Min. 86 cm Max. 104 cm)

Hand bag (width 19 cm - height 13 cm - depth 6 cm)

Heart pouch (width 10 cm - height 9 cm - depth 2 cm)