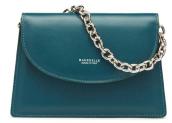

HEART POUCH with metal zip and snap hook. ONE SIZE

BAG with chain handle. ONE SIZE

Available in three colors and two sizes:

Belt S (height 3.5 cm - length Min. 70 cm Max. 85 cm) Belt M (height 3.5 cm - length Min. 86 cm Max. 104 cm)

Hand bag (width 19 cm - height 13 cm - depth 6 cm)

Heart pouch (width 10 cm - height 9 cm - depth 2 cm)