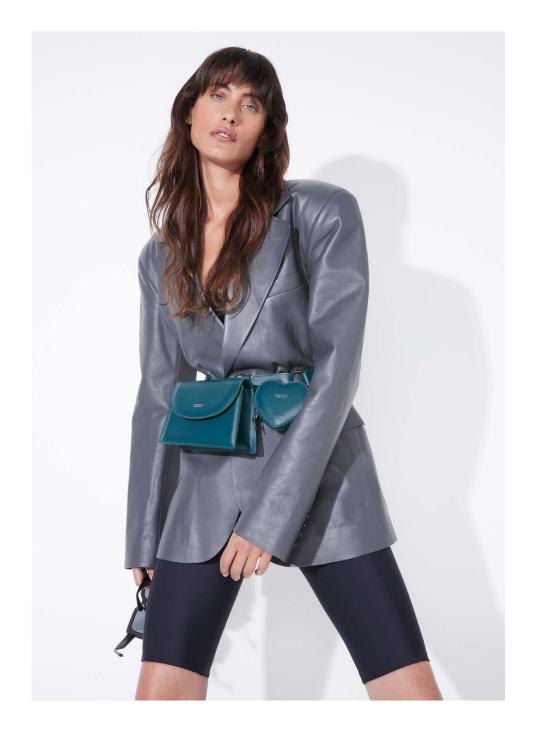

## **DOMINO DETAILS**

Domino is a bovine leather multipouch belt that enhances your look and turns into your hands-free leash in no time.

It consists of:

BELT equipped with removable chains and loops that allow you to quicly attach and detach accessories. SIZE S, M

HEART POUCH with metal zip and snap hook. ONE SIZE

BAG with chain handle. ONE SIZE

Available in three colors and two sizes:

Belt S (height 3.5 cm - length Min. 70 cm Max. 85 cm) Belt M (height 3.5 cm - length Min. 86 cm Max. 104 cm)

Hand bag (width 19 cm - height 13 cm - depth 6 cm)

Heart pouch (width 10 cm - height 9 cm - depth 2 cm)