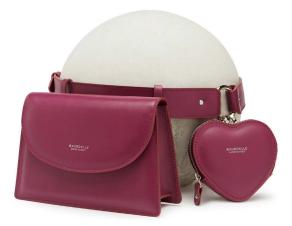

## **DOMINO DETAILS**

Domino is a bovine leather multipouch belt that enhances your look and turns into your hands-free leash in no time.

It consists of:

BELT equipped with removable chains and loops that allow you to quicly attach and detach accessories. SIZE S, M

HEART POUCH with metal zip and snap hook. ONE SIZE

BAG with chain handle. ONE SIZE

Available in three colors and two sizes:

Belt S (height 3.5 cm - length Min. 70 cm Max. 85 cm) Belt M (height 3.5 cm - length Min. 86 cm Max. 104 cm)

Hand bag (width 19 cm - height 13 cm - depth 6 cm)

Heart pouch (width 10 cm - height 9 cm - depth 2 cm)

## COLORS

Black

Deep Teal

Plum Purple

Metallic Anthracite