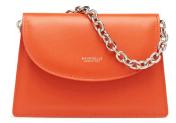

Hand bag (width 19 cm - height 13 cm - depth 6 cm)

Heart pouch (width 10 cm - height 9 cm - depth 2 cm)