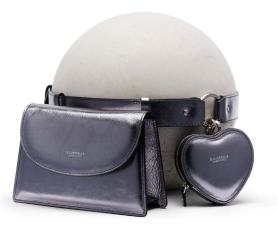

## **DOMINO DETAILS**

Domino is a bovine leather multipouch belt that enhances your look and turns into your hands-free leash in no time.

It consists of:

BELT equipped with removable chains and loops that allow you to quicly attach and detach accessories. SIZE S, M

HEART POUCH with metal zip and snap hook. ONE SIZE

BAG with chain handle. ONE SIZE

Available in three colors and two sizes:

Belt S (height 3.5 cm - length Min. 70 cm Max. 85 cm) Belt M (height 3.5 cm - length Min. 86 cm Max. 104 cm)

Hand bag (width 19 cm - height 13 cm - depth 6 cm)

Heart pouch (width 10 cm - height 9 cm - depth 2 cm)

## COLORS

Black

Deep Teal

Plum Purple

Metallic Anthracite