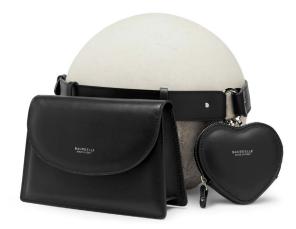

## **DOMINO DETAILS**

Domino is a bovine leather multipouch belt that enhances your look and turns into your hands-free leash in no time.

It consists of:

BELT equipped with removable chains and loops that allow you to quicly attach and detach accessories. SIZE S, M

HEART POUCH with metal zip and snap hook. ONE SIZE

BAG with chain handle. ONE SIZE

Available in three colors and two sizes:

Belt S (height 3.5 cm - length Min. 70 cm Max. 85 cm) Belt M (height 3.5 cm - length Min. 86 cm Max. 104 cm)

Hand bag (width 19 cm - height 13 cm - depth 6 cm)

Heart pouch (width 10 cm - height 9 cm - depth 2 cm)

## COLORS

Black

Deep Teal

Plum Purple

Metallic Anthracite