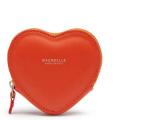

HEART POUCH with metal zip and snap hook. ONE SIZE

BAG with chain handle. ONE SIZE

Available in three colors and two sizes:

Belt S (height 3.5 cm - length Min. 70 cm Max. 85 cm) Belt M (height 3.5 cm - length Min. 86 cm Max. 104 cm)

Hand bag (width 19 cm - height 13 cm - depth 6 cm)

Heart pouch (width 10 cm - height 9 cm - depth 2 cm)