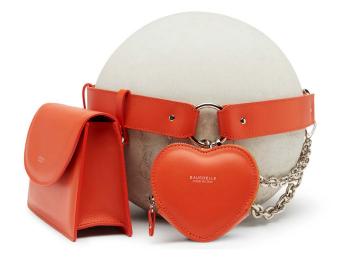

## **DOMINO DETAILS**

Domino is a bovine leather multipouch belt that enhances your look and turns into your hands-free leash in no time.

It consists of:

BELT equipped with removable chains and loops that allow you to quicly attach and detach accessories. SIZE S, M

HEART POUCH with metal zip and snap hook. ONE SIZE

BAG with chain handle. ONE SIZE

Available in three colors and two sizes:

Belt S (height 3.5 cm - length Min. 70 cm Max. 85 cm) Belt M (height 3.5 cm - length Min. 86 cm Max. 104 cm)

Hand bag (width 19 cm - height 13 cm - depth 6 cm)

Heart pouch (width 10 cm - height 9 cm - depth 2 cm)