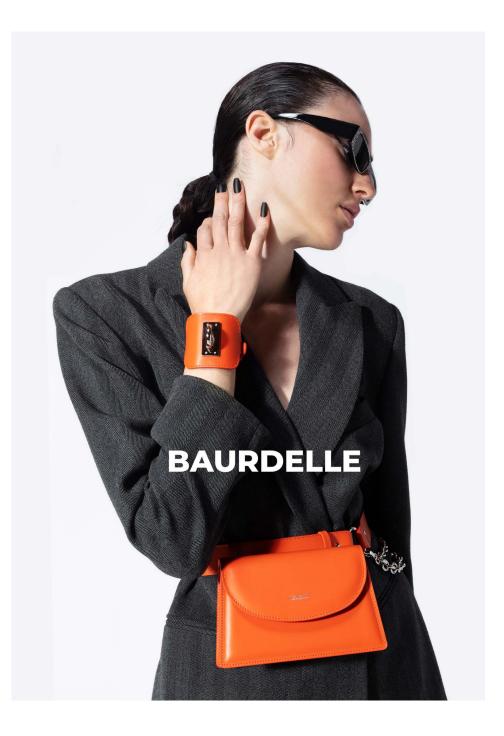

## **DOMINO DETAILS**

Domino is a bovine leather multipouch belt that enhances your look and turns into your hands-free leash in no time.

It consists of:

BELT equipped with removable chains and loops that allow you to quicly attach and detach accessories. SIZE S, M

HEART POUCH with metal zip and snap hook. ONE SIZE

BAG with chain handle. ONE SIZE

Available in three colors and two sizes:

Belt S (height 3.5 cm - length Min. 70 cm Max. 85 cm) Belt M (height 3.5 cm - length Min. 86 cm Max. 104 cm)

Hand bag (width 19 cm - height 13 cm - depth 6 cm)

Heart pouch (width 10 cm - height 9 cm - depth 2 cm)