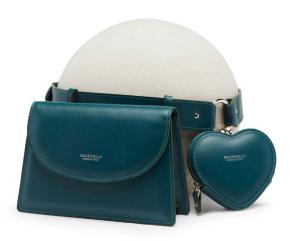

## **DOMINO DETAILS**

Domino is a bovine leather multipouch belt that enhances your look and turns into your hands-free leash in no time.

It consists of:

BELT equipped with removable chains and loops that allow you to quicly attach and detach accessories. SIZE S, M

HEART POUCH with metal zip and snap hook. ONE SIZE

BAG with chain handle. ONE SIZE

Available in three colors and two sizes:

Belt S (height 3.5 cm - length Min. 70 cm Max. 85 cm) Belt M (height 3.5 cm - length Min. 86 cm Max. 104 cm)

Hand bag (width 19 cm - height 13 cm - depth 6 cm)

Heart pouch (width 10 cm - height 9 cm - depth 2 cm)

## COLORS

Black

Deep Teal

Plum Purple

Metallic Anthracite