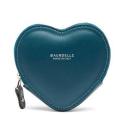

HEART POUCH with metal zip and snap hook. ONE SIZE

BAG with chain handle. ONE SIZE

Available in three colors and two sizes:

Belt S (height 3.5 cm - length Min. 70 cm Max. 85 cm) Belt M (height 3.5 cm - length Min. 86 cm Max. 104 cm)

Hand bag (width 19 cm - height 13 cm - depth 6 cm)

Heart pouch (width 10 cm - height 9 cm - depth 2 cm)