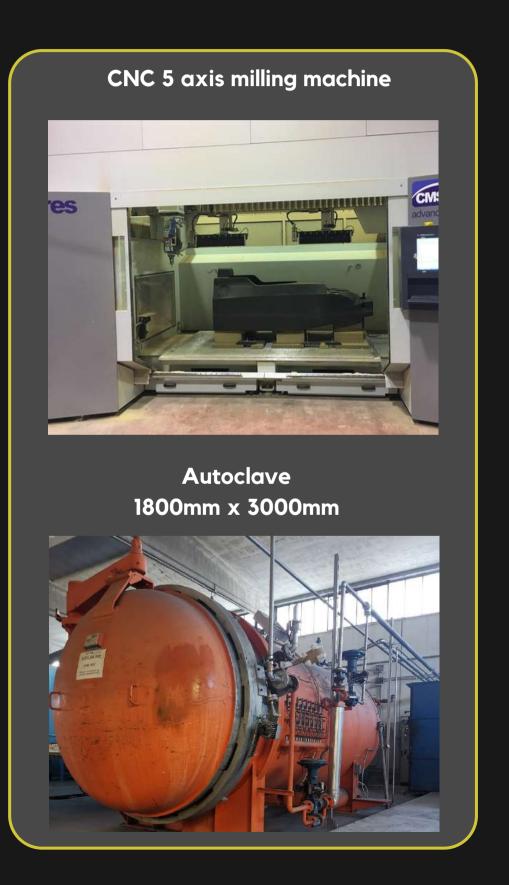

#### **MANUFACTURING**

- Clean room for lamination
- Autoclaves moulding
- SMC and BMC moulding
- Light RTM
- Injection moulding
- Vacuum moulding
- Press moulding
- WFT moulding
- RFI
- PU LINE
- RUBBER AND PLASTIC CO-MOULDING IK & 2K