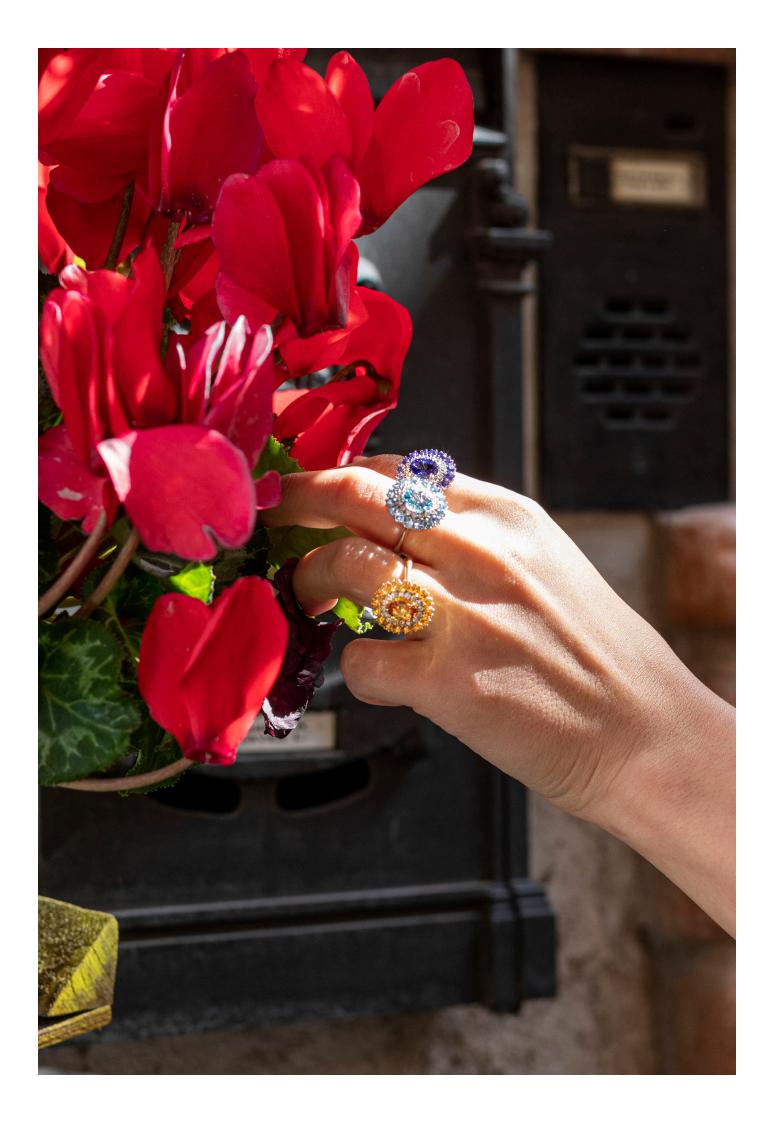

## THE CLASSIC, REVISITED

A STORIC JEWEL ENHANCED BY AN ELEGANT AND FLEXUOUS FRAME. A DAISY THAT BLOOMS UNDER THE SUN'S RAYS, OFFERING A SHOW OF LIGHTS REFLECTED BY THE COLOROF THE GEM.

THE SINGULAR CROWN SETTING GIVES THE GEMS A STRONG SENSE OF UNIQUENESS. CUT, COLOR AND CLARITY GIVES THESE NATURAL STONES AN ADDED VALUE WHEN CHOOSING JEWELLERY.

THE OVAL AND ROUND SHAPE, OBTAINED THROUGH THE USE OF CUTTING MACHINERY WITH THE MOST SOPHISTICATED TECHNOLOGIES, ENHANCES THEIR SHINE.

THE CONSTANT ATTENTION TO THE PRODUCTION PROCESS, THE CAREFUL SELECTION AND A BREATHTAKING DESIGN MAKE THIS JEWEL A CLASSIC UNTIED BY THE CONCEPT OF TIME, AN ETERNAL HYMN TO THE BEAUTY OF LIFE.