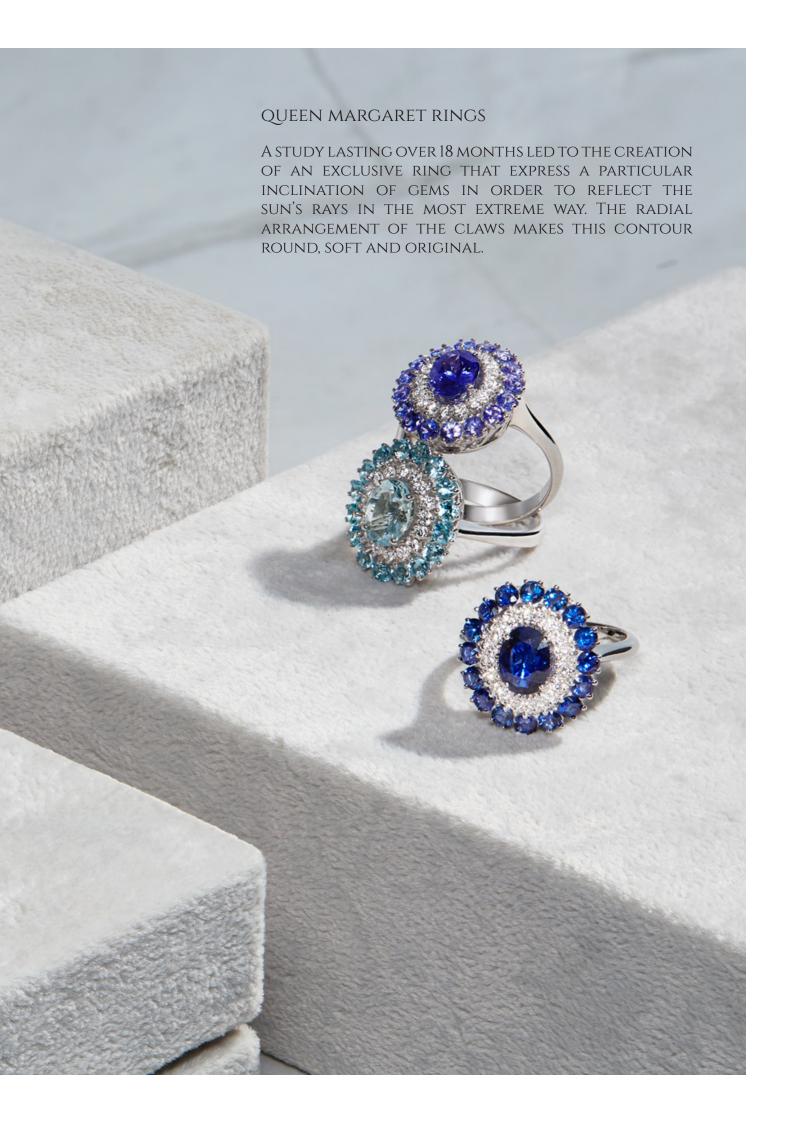

## THE CLASSIC, REVISITED

A STORIC JEWEL ENHANCED BY AN ELEGANT AND FLEXUOUS FRAME. A DAISY THAT BLOOMS UNDER THE SUN'S RAYS, OFFERING A SHOW OF LIGHTS REFLECTED BY THE COLOROF THE GEM.

THE SINGULAR CROWN SETTING GIVES THE GEMS A STRONG SENSE OF UNIQUENESS. CUT, COLOR AND CLARITY GIVES THESE NATURAL STONES AN ADDED VALUE WHEN CHOOSING JEWELLERY.

THE OVAL AND ROUND SHAPE, OBTAINED THROUGH THE USE OF CUTTING MACHINERY WITH THE MOST SOPHISTICATED TECHNOLOGIES, ENHANCES THEIR SHINE.

THE CONSTANT ATTENTION TO THE PRODUCTION PROCESS, THE CAREFUL SELECTION AND A BREATHTAKING DESIGN MAKE THIS JEWEL A CLASSIC UNTIED BY THE CONCEPT OF TIME, AN ETERNAL HYMN TO THE BEAUTY OF LIFE.



FRAME HERE