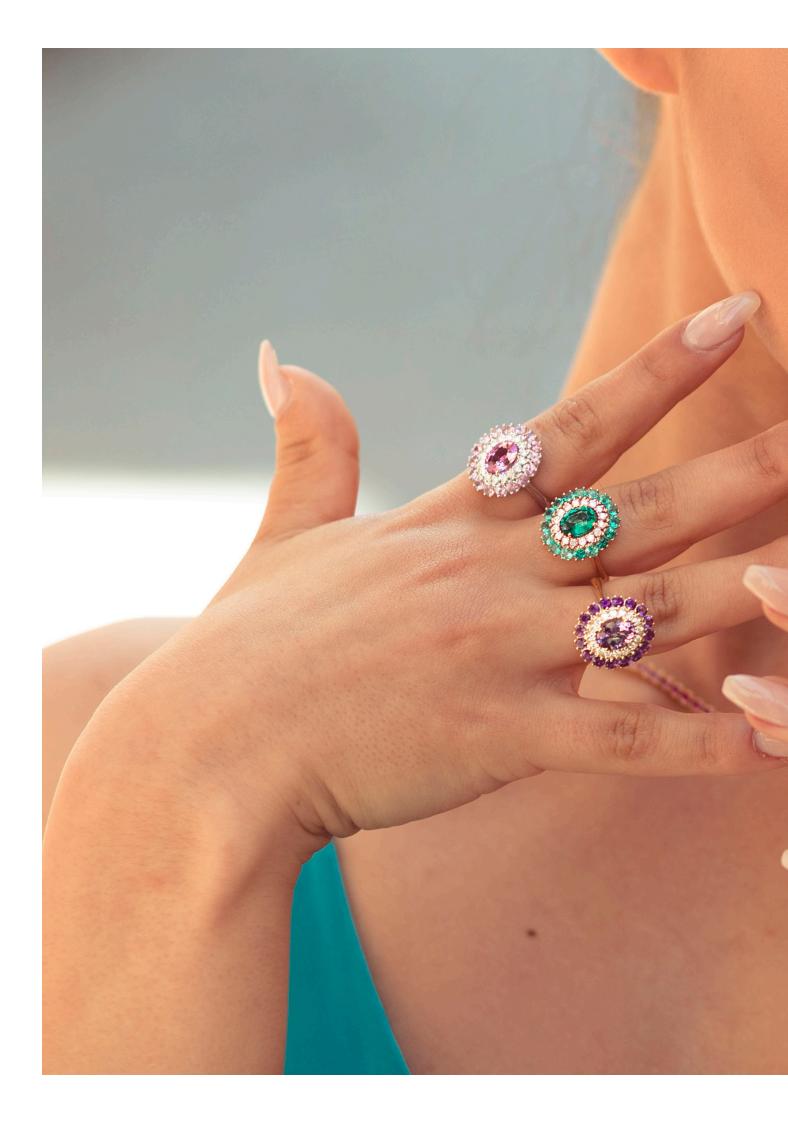

## THE CLASSIC, REVISITED

A STORIC JEWEL ENHANCED BY AN ELEGANT AND FLEXUOUS FRAME. A DAISY THAT BLOOMS UNDER THE SUN'S RAYS, OFFERING A SHOW OF LIGHTS REFLECTED BY THE COLOROF THE GEM.

THE SINGULAR CROWN SETTING GIVES THE GEMS A STRONG SENSE OF UNIQUENESS. CUT, COLOR AND CLARITY GIVES THESE NATURAL STONES AN ADDED VALUE WHEN CHOOSING JEWELLERY.

THE OVAL AND ROUND SHAPE, OBTAINED THROUGH THE USE OF CUTTING MACHINERY WITH THE MOST SOPHISTICATED TECHNOLOGIES, ENHANCES THEIR SHINE.

THE CONSTANT ATTENTION TO THE PRODUCTION PROCESS, THE CAREFUL SELECTION AND A BREATHTAKING DESIGN MAKE THIS JEWEL A CLASSIC UNTIED BY THE CONCEPT OF TIME, AN ETERNAL HYMN TO THE BEAUTY OF LIFE.