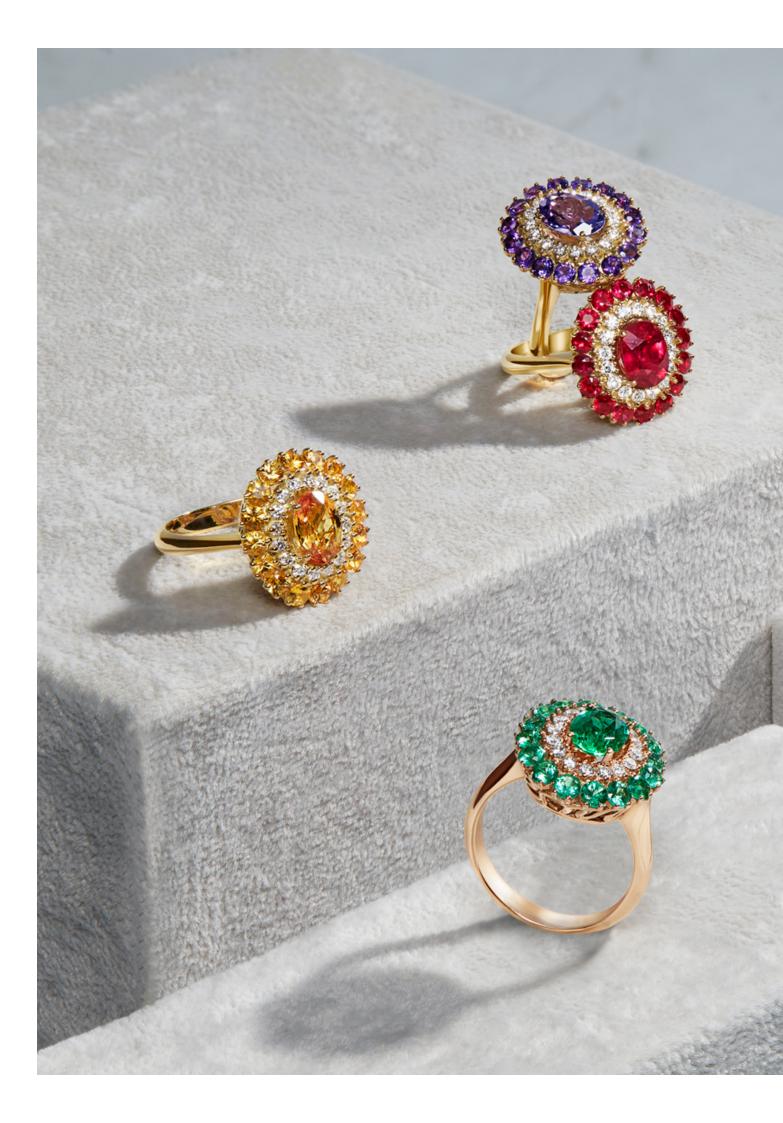

## THE CLASSIC, REVISITED

A STORIC JEWEL ENHANCED BY AN ELEGANT AND FLEXUOUS FRAME. A DAISY THAT BLOOMS UNDER THE SUN'S RAYS, OFFERING A SHOW OF LIGHTS REFLECTED BY THE COLOROF THE GEM.

THE SINGULAR CROWN SETTING GIVES THE GEMS A STRONG SENSE OF UNIQUENESS. CUT, COLOR AND CLARITY GIVES THESE NATURAL STONES AN ADDED VALUE WHEN CHOOSING JEWELLERY.

THE OVAL AND ROUND SHAPE, OBTAINED THROUGH THE USE OF CUTTING MACHINERY WITH THE MOST SOPHISTICATED TECHNOLOGIES, ENHANCES THEIR SHINE.

THE CONSTANT ATTENTION TO THE PRODUCTION PROCESS, THE CAREFUL SELECTION AND A BREATHTAKING DESIGN MAKE THIS JEWEL A CLASSIC UNTIED BY THE CONCEPT OF TIME, AN ETERNAL HYMN TO THE BEAUTY OF LIFE.