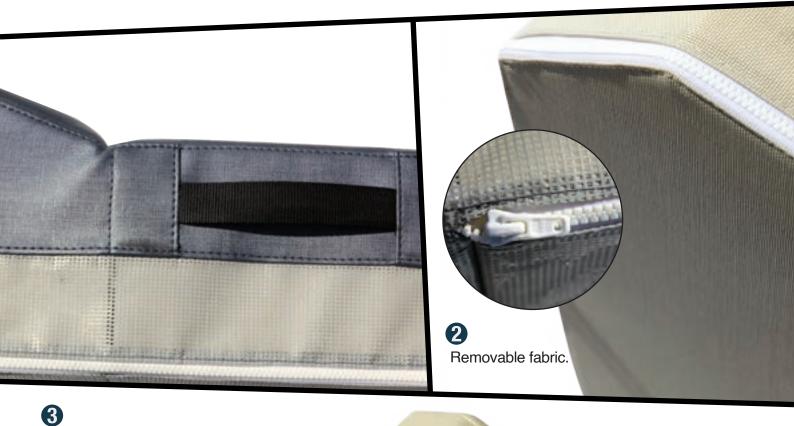

**polone**®

4 handles, 2 for each side, to carry it easily.

The external fabric is 100% water and UV resistant.

A nautical net applied in the lower part allows the water to enter and exit allowing perfect buoyancy.

#### Products' overview

**1** 4 handles, 2 for each side, to carry it easily.

- 2 Removable fabric.
- 3 A nautical net applied in the lower part allows the water to enter and exit
- allowing perfect buoyancy.