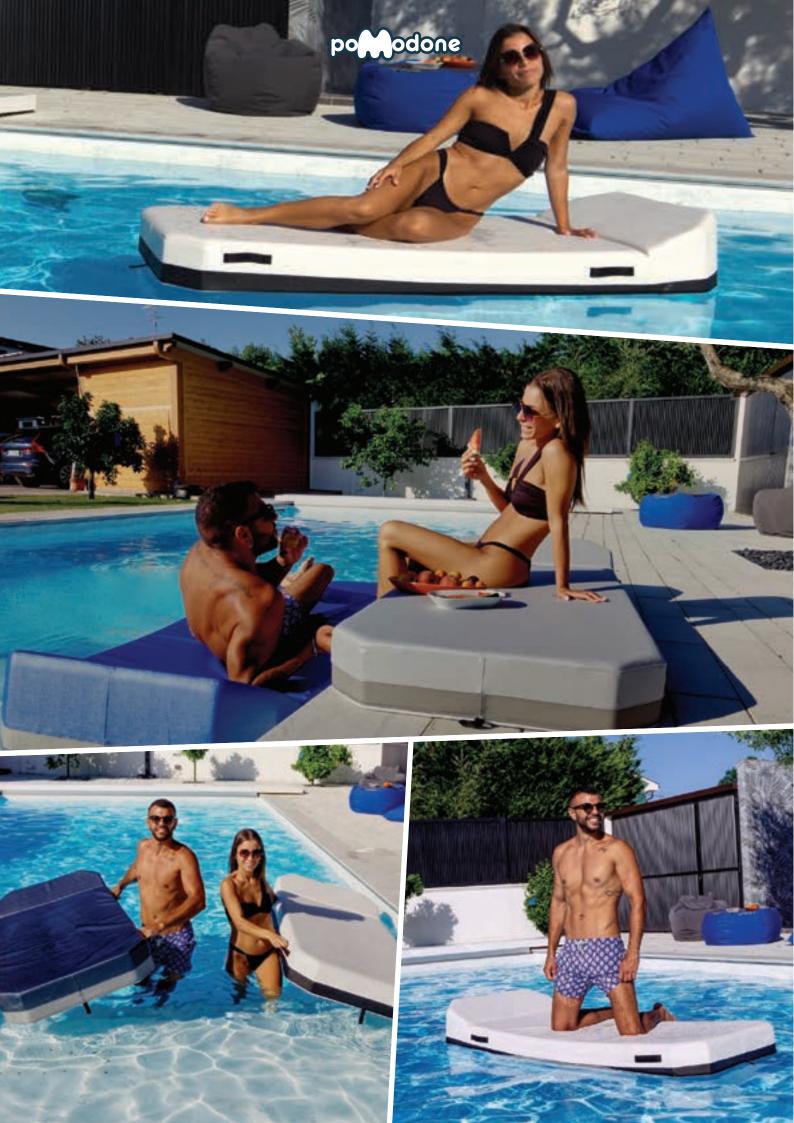

#### IBIZA FLOATING BED

This mattress represents the begging of the New Indispensable Pomodone Water Line. The external fabric, which is completely removable, is available in 100% paste-dyed laminated acrylic fabric or in nautical eco-leather and it is 100% water and UV resistant. Ibiza floating bed consists of two parts each of which is characterized by well-defined shapes which have been carefully studied to confer the product character and elegance.

The only mattress that adapts to any type of outdoor space: whether it is inside or outside water, at the beach, at the lake or in the pool, Ibiza represents the perfect furnishing accessory for all lovers of the Italian Luxury Outdoor Design.

## Product size

Total lenght: 183cm Seat lenght: 153cm Headrest cushion lenght: 30cm Width: 80cm Seat height: 17cm Headrest cushion height 27cm Weight: 10kg