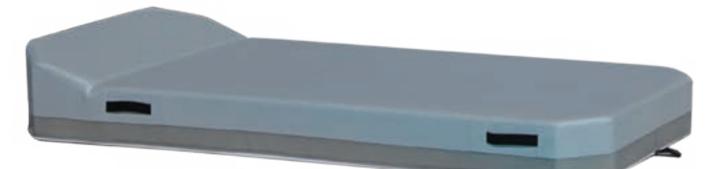

#### IBIZA FLOATING BED

This mattress represents the begging of the New Indispensable Pomodone Water Line. The external fabric, which is completely removable, is available in 100% paste-dyed laminated acrylic fabric or in nautical eco-leather and it is 100% water and UV resistant. Ibiza floating bed consists of two parts each of which is characterized by well-defined shapes which have been carefully studied to confer the product character and elegance.

## Product size

Total lenght: 183cm Seat lenght: 153cm Headrest cushion lenght: 30cm Width: 80cm Seat height: 17cm Headrest cushion height 27cm Weight: 10kg