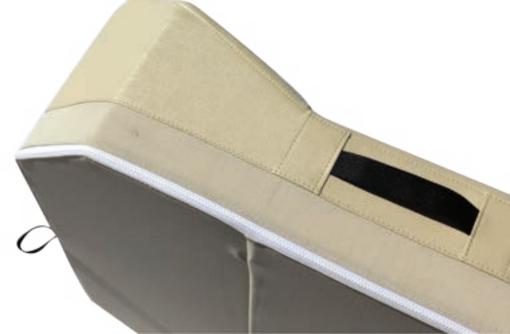

**polone**®

4 handles, 2 for each side, to carry it easily.

The external fabric is 100% water and UV resistant.

A nautical net applied in the lower part allows the water to enter and exit allowing perfect buoyancy.

#### Products' overview

**1** 4 handles, 2 for each side, to carry it easily.

- 2 Removable fabric.
- 3 A nautical net applied in the lower part allows the water to enter and exit
- allowing perfect buoyancy.