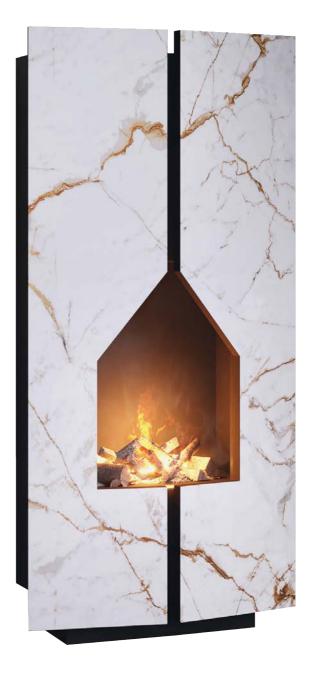

# DESIGN

**Eteria is a blank canvas** ready to accommodate your creativity.

The outer cladding is **fully customisable**, allowing you to choose from a wide range of colours, textures, and materials of the highest quality.

Every aspect of Eteria has been taken care of to satisfy the highest standards and transform a heating device into a style statement.