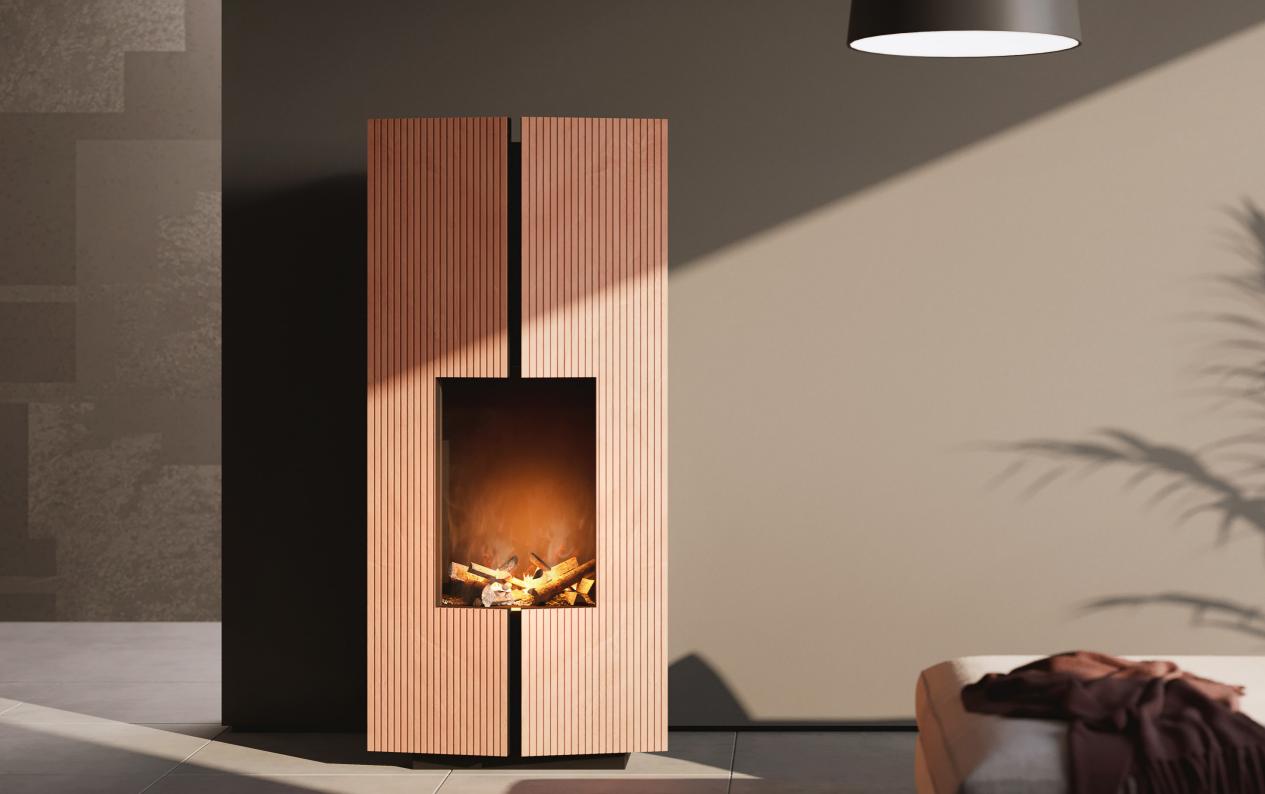

# DESIGN

**Eteria is a blank canvas** ready to accommodate your creativity.

The outer cladding is **fully customisable**, allowing you to choose from a wide range of colours, textures, and materials of the highest quality.

Every aspect of Eteria has been taken care of to satisfy the highest standards and transform a heating device into a style statement.

### ETERIA DEKTON FLUTED UMBER