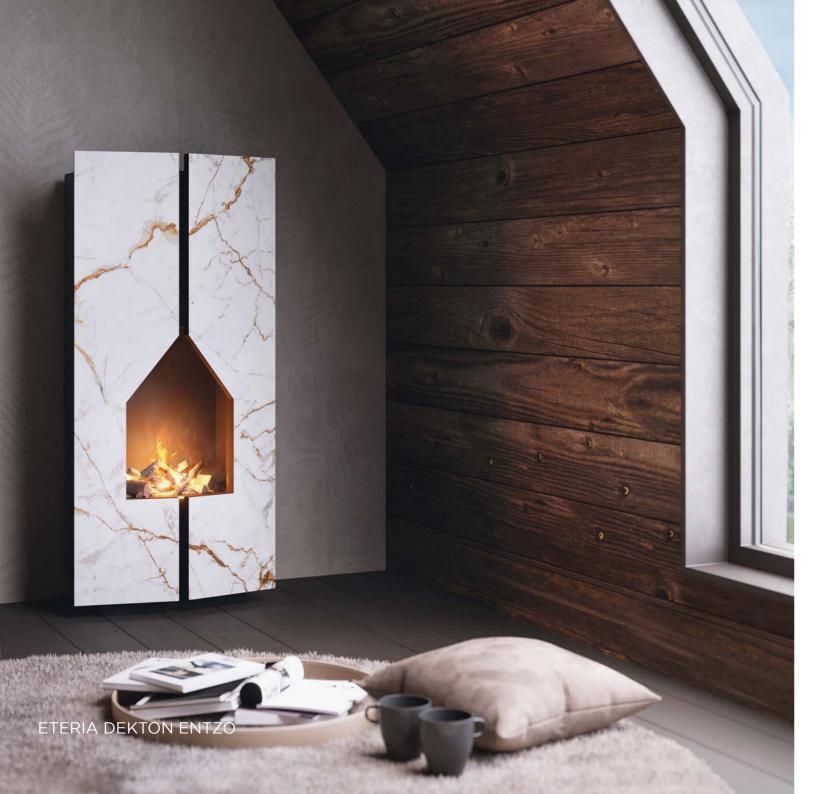

### DESIGN - PIETRA LAVICA

Natural Lava Stone

Full vitrified Lava Stone

Custom glass texture

Laurent

Micron

Entzo