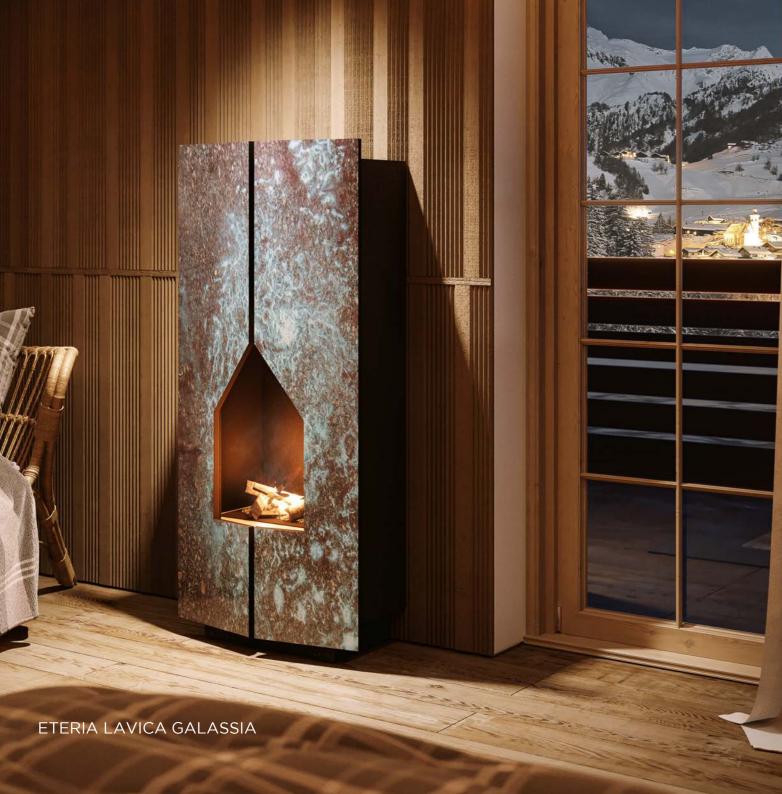

# SUSTAINABILITY

The choice of materials used was the key element of Eteria. The **volcanic stone is completely natural**, and the finishes are made of 100% of **recycled powdered glass.** 

Dekton is the only surface with 100% of the **compensated CO2 emissions** during the entire life cycle of the product.

### DESIGN - PIETRA LAVICA

Natural Lava Stone

Full vitrified Lava Stone

Custom glass texture

Laurent

Micron

Entzo