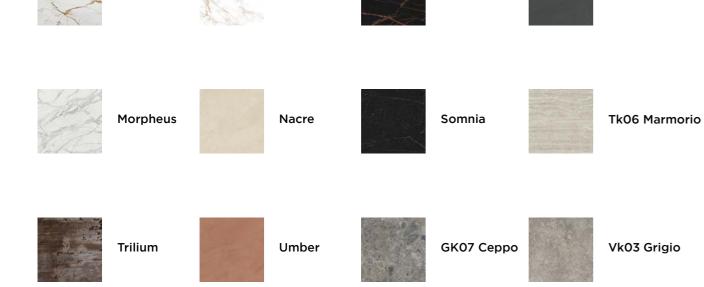

g warmth and heating, uniformity and maintaining a healthy environment are the strengths that Eteria offers, thanks

to its radiant heating.

The presence of the electric fire contributes to create a **unique atmosphere** without electromagnetic pollutants in total safety.





## ETERIA

**Technical Specification** 

Height: **140 cm** Width: **65 cm** 

Depth: **36 cm** 

Weight with Dekton cladding: **60 kg** 

Weight with lava stone cladding: **70 kg** 

**Partner Selection** 

**Fr** Cr

DESIGN - PIETRA LAVICA



#### Available models





#### Free your immagination

Create your own Eteria with custom work

#### **Registered Design**

### Designed by **COSENTINO**

## :: PAJUSCO

### DESIGN - PIETRA LAVICA

Natural Lava Stone



Full vitrified Lava Stone



Custom glass texture







Laurent

Micron

Entzo

## COSENTINO

Awake

More information: www.cosentino.com















### ETERIA DEKTON FLUTED UMBER

## ETERIA

#### THE ART OF EMOTIONAL WARMTH



### DESIGN

Pajusco Design Via dei Fiori, 1 - Sarego - Italy +39 338 1168591 info@pajuscodesign.com www.pajuscodesign.com