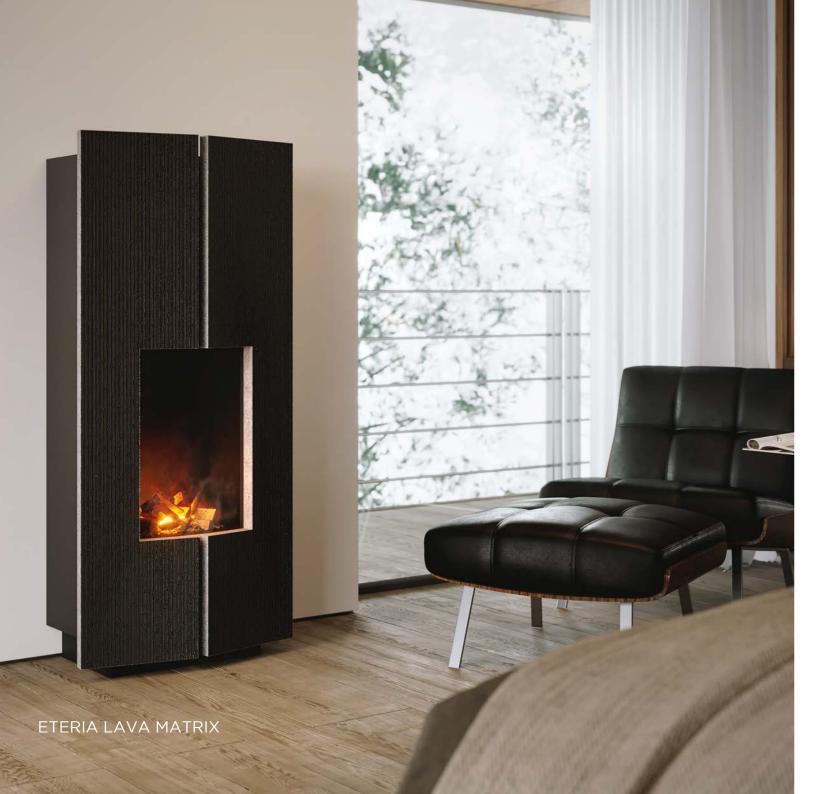

# DESIGN

**Eteria is a blank canvas** ready to accommodate your creativity.

The outer cladding is **fully customisable**, allowing you to choose from a wide range of colours, textures, and materials of the highest quality.

Every aspect of Eteria has been taken care of to satisfy the highest standards and transform a heating device into a style statement.