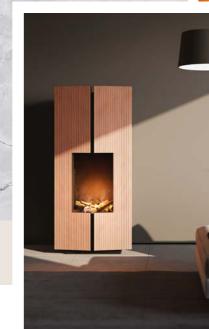

## ETERIA







### DESIGN









### VERSATILITY

### SUSTAINABILITY

### WELL-BEING

# DESIGN

**Eteria is a blank canvas** ready to accommodate your creativity.

The outer cladding is **fully customisable**, allowing you to choose from a wide range of colours, textures, and materials of the highest quality.

Every aspect of Eteria has been taken care of to satisfy the highest standards and transform a heating device into a style statement.





# VERSATILITY

**Eteria is adaptable** to any residential structure and accommodation facility.

•••

The outer cladding can be **modified** at any time for the **unique style** of your environment.





**Eteria can be used 365 days a year.** The heating function and the fire vision are **distinct** from each other.

Eteria allows you to create a unique atmosphere in every sea