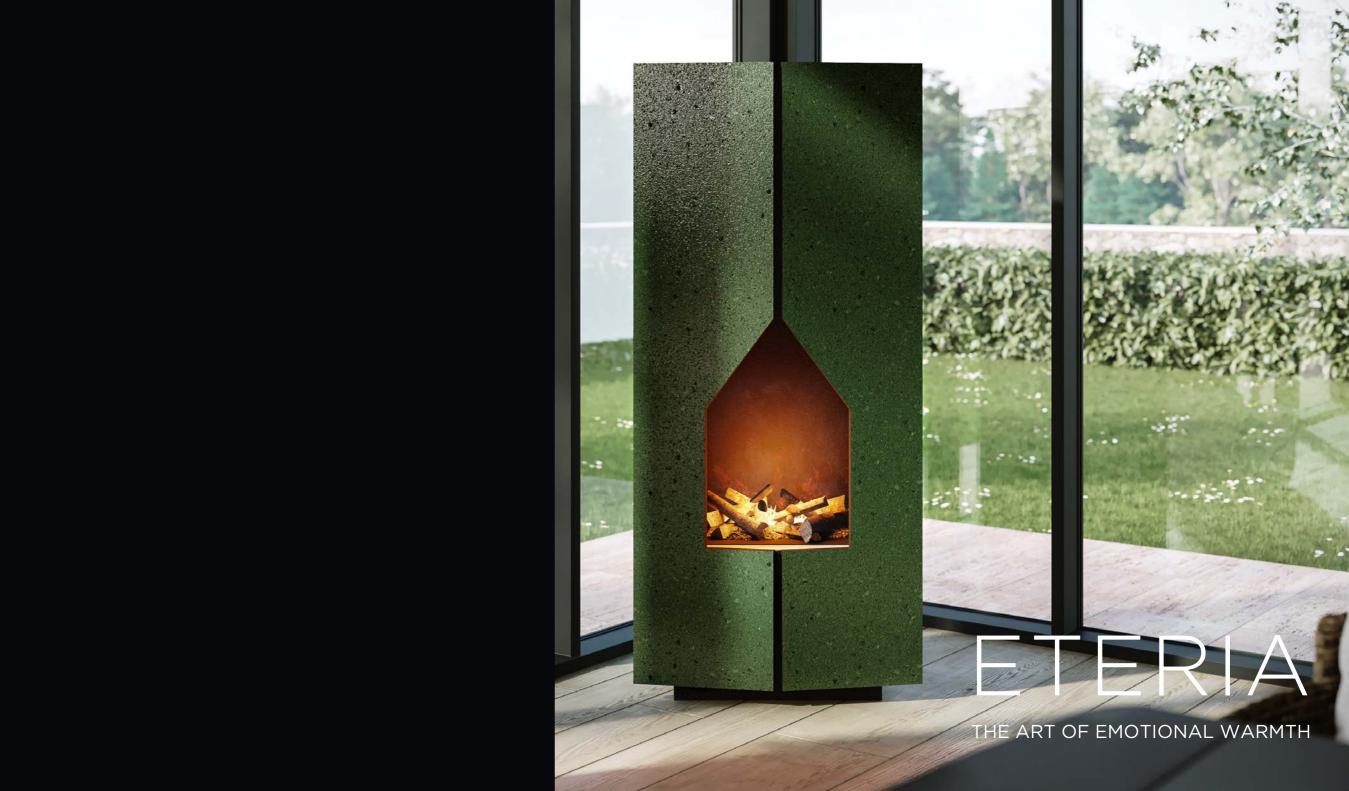

## ETERIA







### DESIGN









### VERSATILITY

### SUSTAINABILITY

### WELL-BEING

# DESIGN

**Eteria is a blank canvas** ready to accommodate your creativity.

The outer cladding is **fully customisable**, allowing you to choose from a wide range of colours, textures, and materials of the highest quality.

Every aspect of Eteria has been taken care of to satisfy the highest standards and transform a heating device into a style statement.





# VERSATILITY

**Eteria is adaptable** to any residential structure and accommodation facility.

•••

The outer cladding can be **modified** at any time for the **unique style** of your environment.





**Eteria can be used 365 days a year.** The heating function and the fire vision are **distinct** from each other.

Eteria allows you to create a unique a