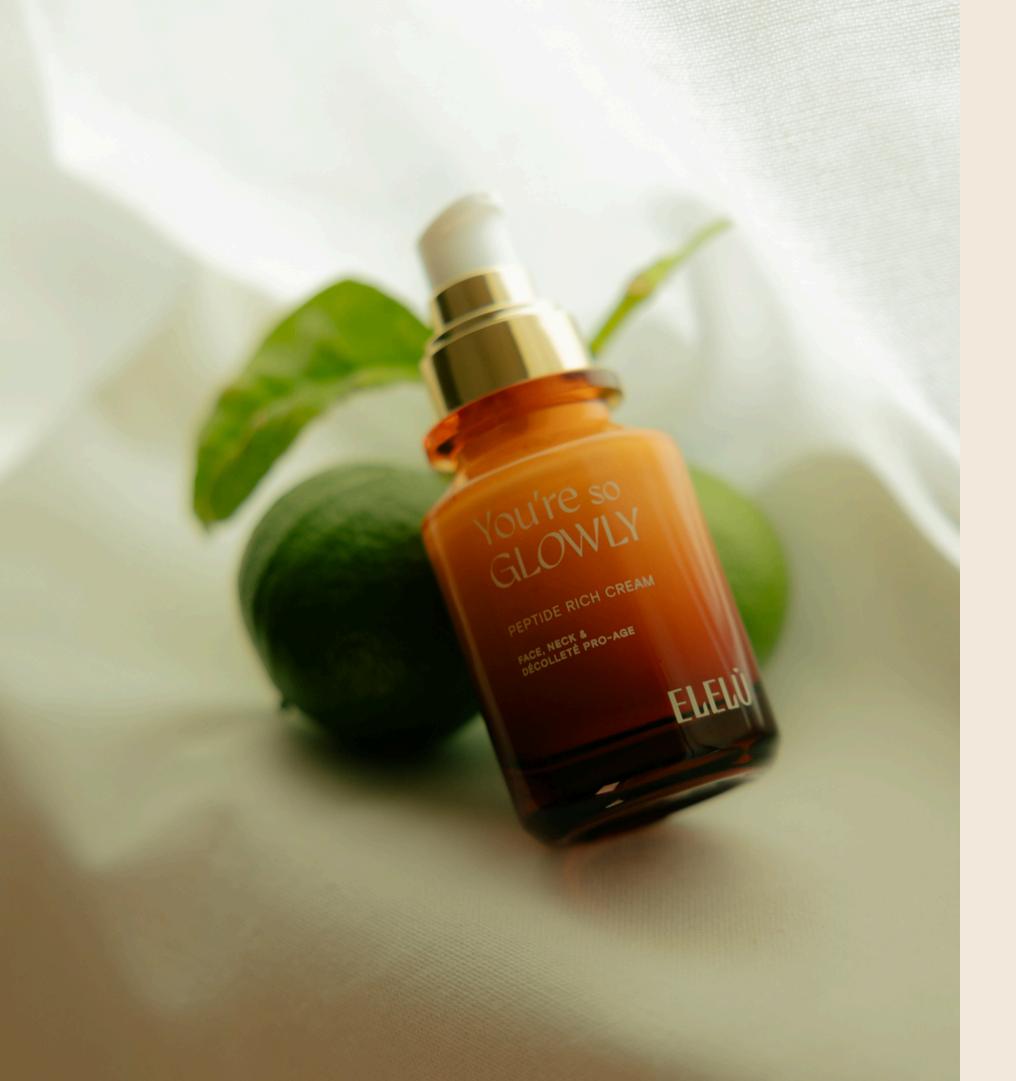

FACE NECK &
DÉCOLLETÉ PRO AGE

PEPTIDE RICH CREAM

This emulsion is a beauty elixir for the face, neck, and décolleté, with a protective, toning, and revitalizing function. Formulated with biomimetic peptides with a "botox-like" effect, it works with a gentle micro-relaxing action on facial muscles, reducing expression lines and giving the complexion a visibly fresher and smoother appearance.

Enriched with emollient and revitalizing active ingredients, our You're so GLOWLY cream ensures deep hydration, improving skin tone and keeping it comfortable throughout the day.