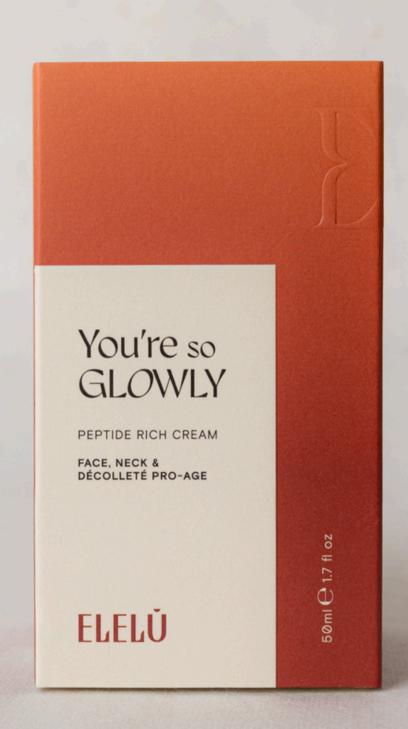

FACE NECK &
DÉCOLLETÉ PRO AGE

PEPTIDE RICH CREAM

This emulsion is a beauty elixir for the face, neck, and décolleté, with a protective, toning, and revitalizing function. Formulated with biomimetic peptides with a "botox-like" effect, it works with a gentle micro-relaxing action on facial muscles, reducing expression lines and giving the complexion a visibly fresher and smoother appearance.

50ML e

RETAIL PRICE: €78