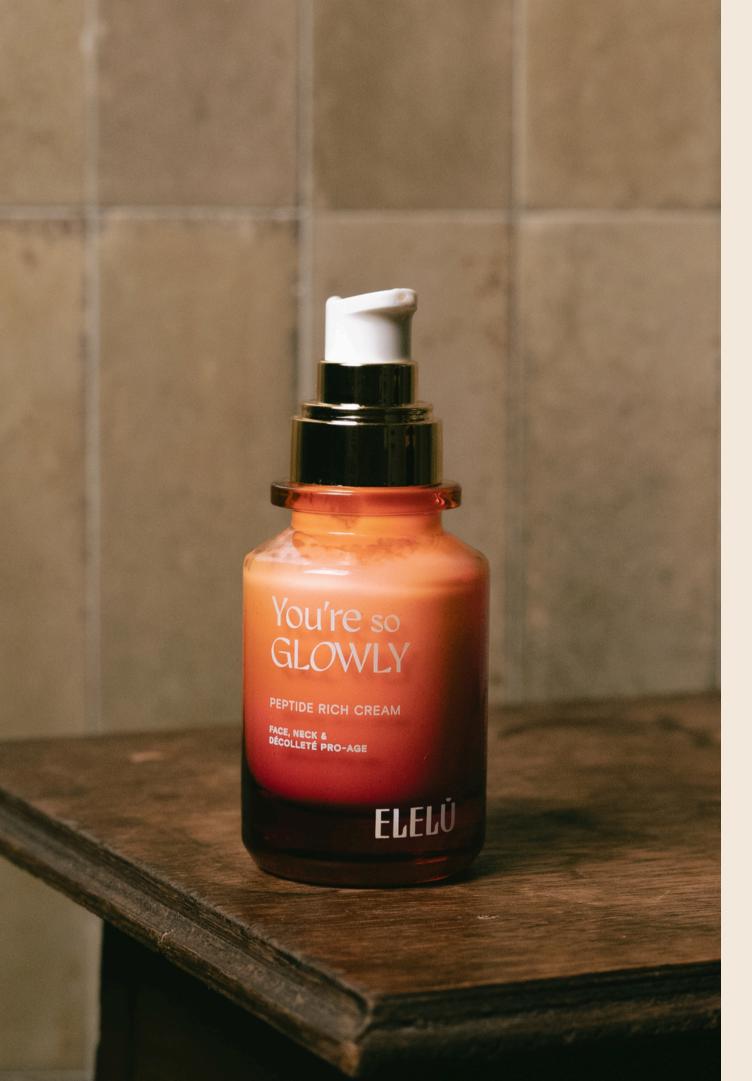

FACE NECK &
DÉCOLLETÉ PRO AGE

PEPTIDE RICH CREAM

This emulsion is a beauty elixir for the face, neck, and décolleté, with a protective, toning, and revitalizing function. Formulated with biomimetic peptides with a "botox-like" effect, it works with a gentle micro-relaxing action on facial muscles, reducing expression lines and giving the complexion a visibly fresher and smoother appearance.

Enriched with emollient and revitalizing active ingredients, our You're so GLOWLY cream ensures deep hydration, improving skin tone and keeping it comfortable throughout the day.

50ML e

RETAIL PRICE: €78