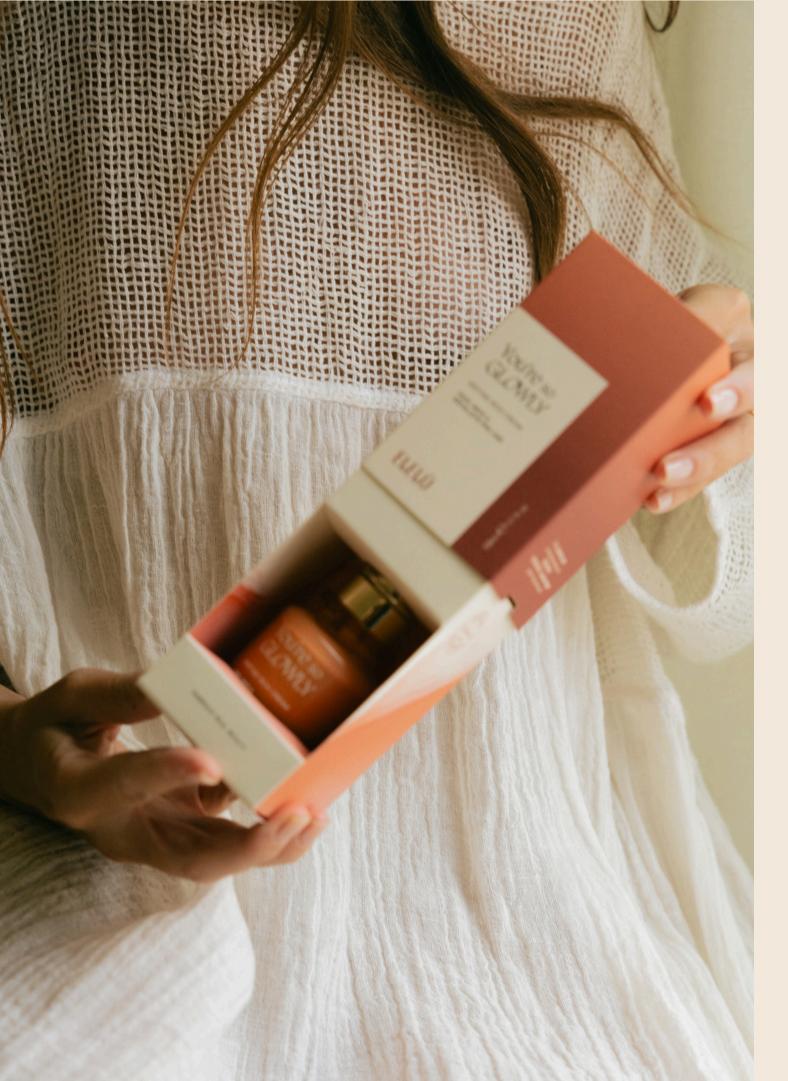

FACE NECK &
DÉCOLLETÉ PRO AGE

PEPTIDE RICH CREAM

This emulsion is a beauty elixir for the face, neck, and décolleté, with a protective, toning, and revitalizing function. Formulated with biomimetic peptides with a "botox-like" effect, it works with a gentle micro-relaxing action on facial muscles, reducing expression lines and giving the complexion a visibly fresher and smoother appearance.

#### TEXTURE

Cream rich in active ingredients but with light texture that is quickly absorbed. Ideal for massaging or for face yoga exercises.